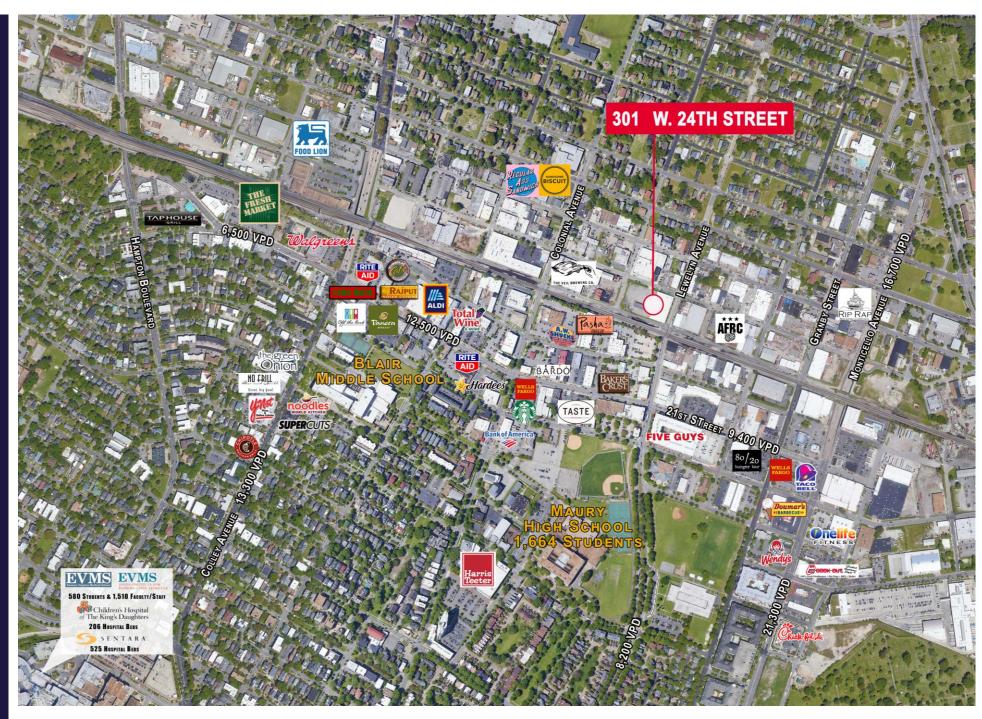

| Average HH Income  | \$90,681                                                                                                     | \$91,584                                                                   | \$82,542                           |                                       | A Contraction                                            | SADWICH           |                |
| Daytime Population | 27,529                                                                                                       | 162,762                                                                    | 340,860                            | THE VEI                               | L BREWING CO.                                            | Constant Constant | COALES         |



## **РКОРЕКТҮ РНОТОЅ**







Independently Owned and Operated / A Member of the Cushman & Wakefield Alliance

Cushman Wakefield | Thalhimer ©2025. No warranty or representation, express or implied, is made to the accuracy or completeness of the information contained herein, and same is submitted subject to errors, omissions, change of price, rental or other conditions, withdrawal without notice, and to any special listing conditions, imposed by the property owner(s). As applicable, we make no representation as to the condition of the property (or properties) in question.

# **PROPERTY LOCATION**