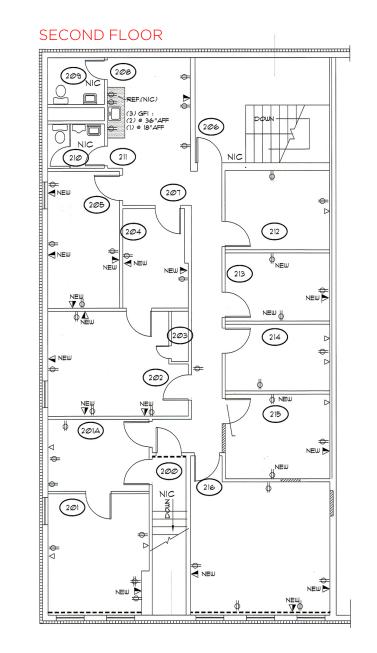

## 25 E. MAIN STREET RICHMOND, VA



THALHIMER

#### PROPERTY FEATURES







**TOTAL SQUARE FOOTAGE** 7,437 SF total building



**ZONING** TOD-1



**SIGNAGE** Building signage fronting Main St.



#### **AVAILABLE SQUARE FOOTAGE** 4,958 SF on 1<sup>st</sup> and 2<sup>nd</sup> floors Dry basement for storage



LOCATION

Prime 1<sup>st</sup> and Main downtown location

# P

**PARKING** On street or available in surrounding surface lots



BUILDING FEATURES Historic building with modern office build-out Many private offices Excellent signage opportunity Highly visible Sale-leaseback possible

### FLOOR **PLAN**





### PROPERTY PHOTOS









### PROPERTY AERIAL



#### FOR MORE INFORMATION, CONTACT:

AMY BRODERICK Senior Vice President 804 344 7189 amy.broderick@thalhimer.com KATE HOKSO Vice President 804 344 7169 kate.hosko@thalhimer.com

PAGANO MARKS

AT LAW

DANNY HOLLY Senior Vice President 804 697 3552 danny.holly@thalhimer.com Thalhimer Center 11100 W. Broad Street Glen Allen, VA 23060 thalhimer.com

Independently Owned and Operated / A Member of the Cushman & Wakefield Alliance

Cushman & Wakefield | Thalhimer © 2025. No warranty or representation, express or implied, is made to the accuracy or completeness of the information contained herein, and same is submitted subject to errors, omissions, change of price, rental or other conditions, withdrawal without notice, and to any special listi