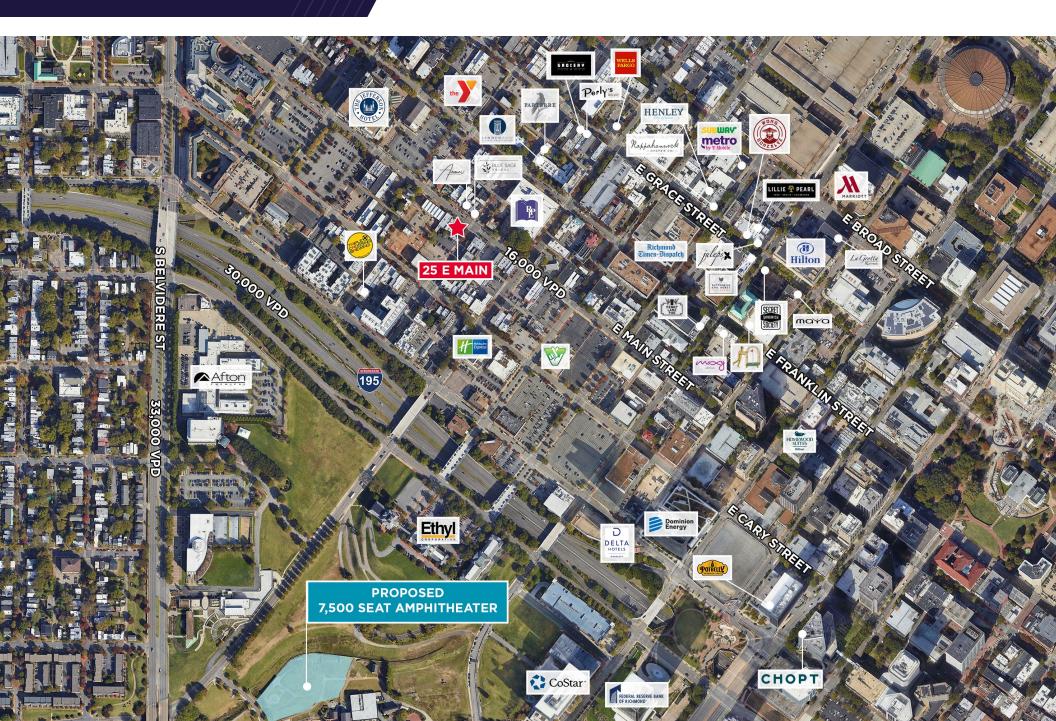

## 25 E. MAIN STREET RICHMOND, VA



THALHIMER

#### PROPERTY FEATURES







**TOTAL SQUARE FOOTAGE** 7,437 SF total building



**ZONING** TOD-1



**SIGNAGE** Building signage fronting Main St.



#### **AVAILABLE SQUARE FOOTAGE** 4,958 SF on 1<sup>st</sup> and 2<sup>nd</sup> floors Dry basement for storage



LOCATION

Prime 1<sup>st</sup> and Main downtown location

# P

**PARKING** On street or available in surrounding surface lots



BUILDING FEATURES Historic building with modern office build-out Many private offices Excellent signage opportunity Highly visible Sale-leaseback possible

### FLOOR **PLAN**





### PROPERTY PHOTOS









### PROPERTY AERIAL



#### FOR MORE INFORMATION, CONTACT:

AMY BRODERICK Senior Vice President 804 344 7189 amy.broderick@thalhimer.com KATE HOKSO Vice President 804 344 7169 kate.hosko@thalhimer.com

PAGANO MARKS

AT LAW

DANNY HOLLY Senior Vice President 804 697 3552 danny.holly@thalhimer.com Thalhimer Center 11100 W. Broad Street Glen Allen, VA 23060 thalhimer.com

Independently Owned and Operated / A Member of the Cushman & Wakefield Alliance

Cushman & Wakefield | Thalhimer © 2025. No warranty or representation, express or implied, is made to the accuracy or completeness of the information contained herein, and same is submitted subject to errors, omissions, change of price, rental or other conditions, withdrawal without notice, and to any special listing conditions imposed by the property owner(s). As a