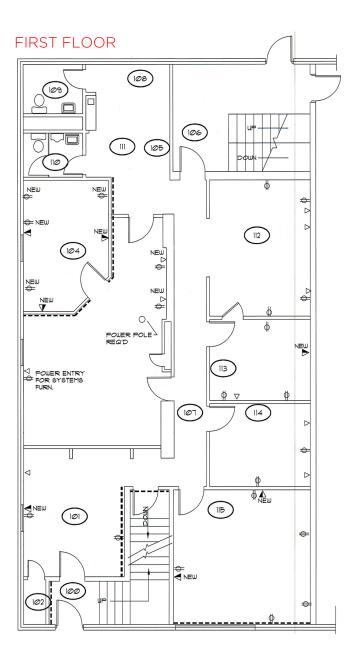

## 25 E. MAIN STREET RICHMOND, VA



THALHIMER

#### PROPERTY FEATURES







**TOTAL SQUARE FOOTAGE** 7,437 SF total building



**ZONING** TOD-1



**SIGNAGE** Building signage fronting Main St.



#### **AVAILABLE SQUARE FOOTAGE** 4,958 SF on 1<sup>st</sup> and 2<sup>nd</sup> floors Dry basement for storage



LOCATION

Prime 1<sup>st</sup> and Main downtown location

# P

**PARKING** On street or available in surrounding surface lots



BUILDING FEATURES Historic building with modern office build-out Many private offices Excellent signage opportunity Highly visible Sale-leaseback possible

### FLOOR **PLAN**





### PROPERTY PHOTOS









### PROPERTY AERIAL



#### FOR MORE INFORMATION, CONTACT:

AMY BRODERICK Senior Vice President 804 344 7189 amy.broderick@thalhimer.com KATE HOKSO Vice President 804 344 7169 kate.hosko@thalhimer.com

PAGANO MARKS

AT LAW

DANNY HOLLY Senior Vice President 804 697 3552 danny.holly@thalhimer.com Thalhimer Center 11100 W. Broad Street Glen Allen, VA 23060 thalhimer.com

Independently Owned and Operated / A Member of the Cushman & Wakefield Alliance

Cushman & Wakefield | Thalhimer © 2025. No warranty or representation, express or implied, is made to the accuracy or completeness of the information contained herein, and same is submitted subject to errors, omissions, change of price, rental or other conditions, withdrawal without notice, and to any special lis