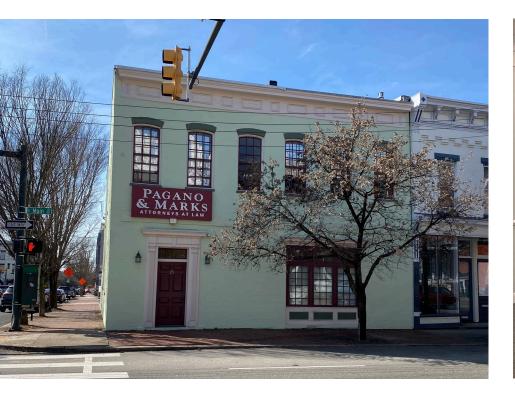

## 25 E. MAIN STREET RICHMOND, VA



THALHIMER

#### PROPERTY FEATURES







**TOTAL SQUARE FOOTAGE** 7,437 SF total building



**ZONING** TOD-1



**SIGNAGE** Building signage fronting Main St.



#### **AVAILABLE SQUARE FOOTAGE** 4,958 SF on 1<sup>st</sup> and 2<sup>nd</sup> floors Dry basement for storage



LOCATION

Prime 1<sup>st</sup> and Main downtown location

# P

**PARKING** On street or available in surrounding surface lots



BUILDING FEATURES Historic building with modern office build-out Many private offices Excellent signage opportunity Highly visible Sale-leaseback possible

### FLOOR **PLAN**





### PROPERTY PHOTOS









### PROPERTY AERIAL



#### FOR MORE INFORMATION, CONTACT:

AMY BRODERICK Senior Vice President 804 344 7189 amy.broderick@thalhimer.com KATE HOKSO Vice President 804 344 7169 kate.hosko@thalhimer.com

PAGANO MARKS

AT