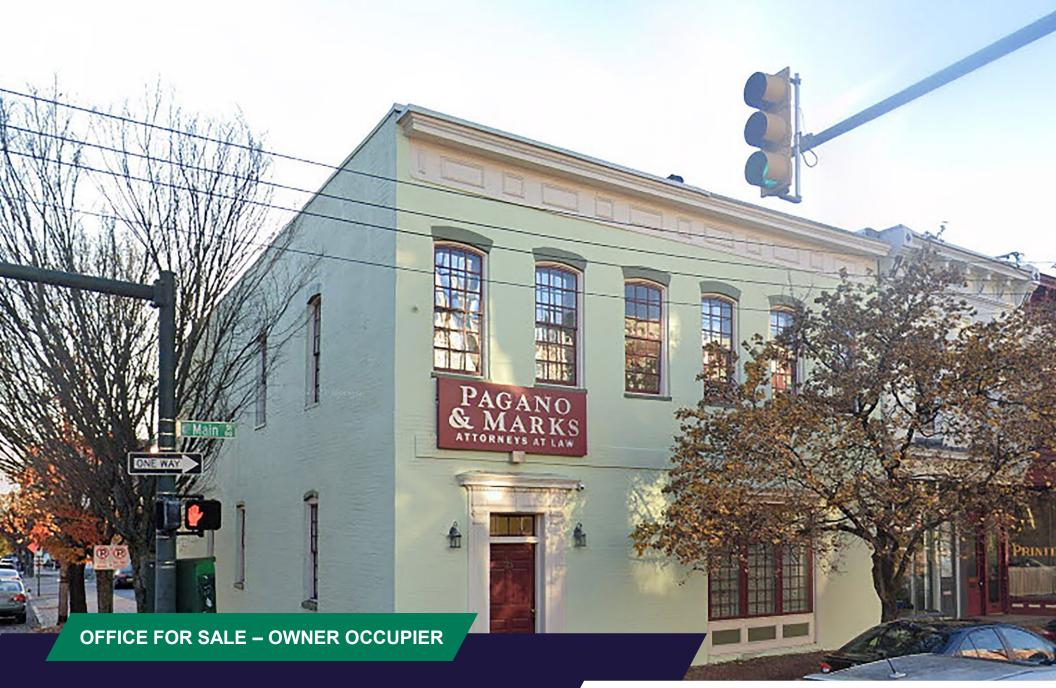

## 25 E. MAIN STREET RICHMOND, VA

THALHIMER

#### PROPERTY FEATURES

**TOTAL SQUARE FOOTAGE** 7,437 SF total building

**ZONING** TOD-1

**SIGNAGE** Building signage fronting Main St.

#### **AVAILABLE SQUARE FOOTAGE** 4,958 SF on 1<sup>st</sup> and 2<sup>nd</sup> floors Dry basement for storage

LOCATION

Prime 1<sup>st</sup> and Main downtown location

# P

**PARKING** On street or available in surrounding surface lots

BUILDING FEATURES Historic building with modern office build-out Many private offices Excellent signage opportunity Highly visible Sale-leaseback possible