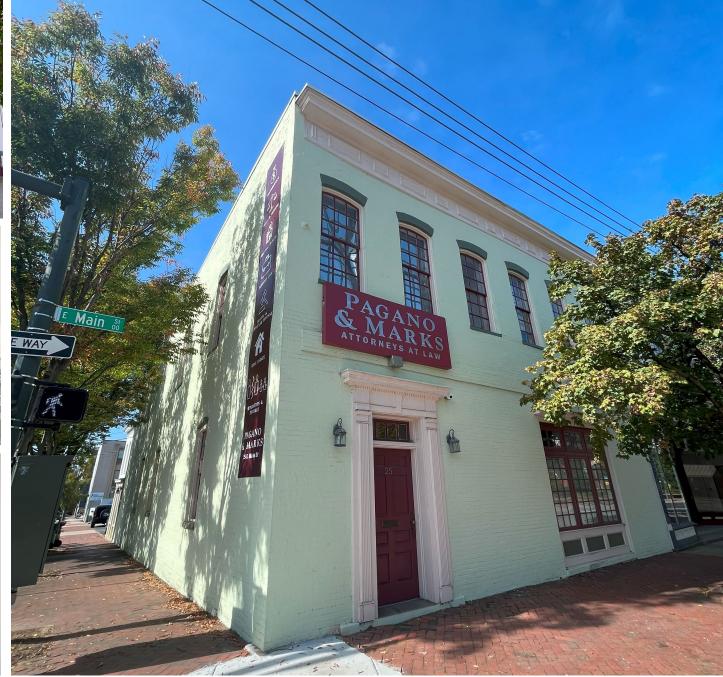

## 25 E. MAIN STREET RICHMOND, VA



THALHIMER

#### PROPERTY FEATURES







**TOTAL SQUARE FOOTAGE** 7,437 SF total building



**ZONING** TOD-1



**SIGNAGE** Building signage fronting Main St.



#### **AVAILABLE SQUARE FOOTAGE** 4,958 SF on 1<sup>st</sup> and 2<sup>nd</sup> floors Dry basement for storage



LOCATION

Prime 1<sup>st</sup> and Main downtown location

# P

**PARKING** On street or available in surrounding surface lots



BUILDING FEATURES Historic building with modern office build-out Many private offices Excellent signage opportunity Highly visible Sale-leaseback possible

### FLOOR **PLAN**





### PROPERTY PHOTOS









### PROPERTY AERIAL



#### FOR MORE INFORMATION, CONTACT:

AMY BRODERICK Senior Vice President 804 344 7189 amy.broderick@thalhimer.com KATE HOKSO Vice President 804 344 7169 kate.hosko@thalhimer.com

PAGANO MARKS

AT LAW

DANNY HOLLY Senior Vice President 804 697 3552 danny.holly@thalhimer.com Thalhimer Center 11100 W. Broad Street Glen Allen, VA 23060 thalhimer.com

Independently Owned and Operated / A Member of the Cushman & Wakefield Alliance

Cushman & Wakefield | Thalhimer © 2025. No warranty or representation, express or implied, is made to the accuracy or completeness of the information contained herein, and same is submitted subject to errors, omissions, change of price, rental or other conditions, withdrawal without notice, and to any special listing conditions imposed by the