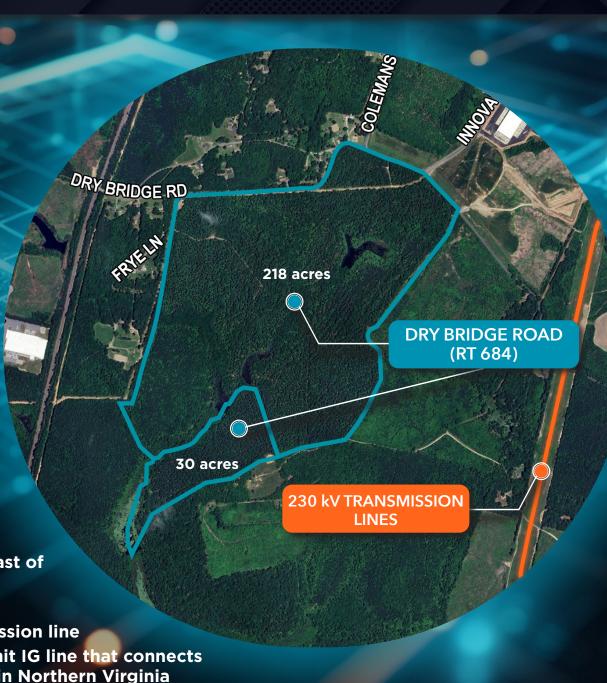

#### SITE SIZE

±250 acres (two tracts)

#### **FEATURES**

- Public water on site; sanitary sewer across Dry Bridge Road
- Located in Technology Zone one mile east of I-95, exit 104
- Power from new substation nearby
- Extremely close to high voltage transmission line
- Hyper fiber redundancy including Summit IG line that connects directly to the nation's data center hub in Northern Virginia
- Located outside the GSA 50-mile DC blast zone for continuity of operations and strategic safety