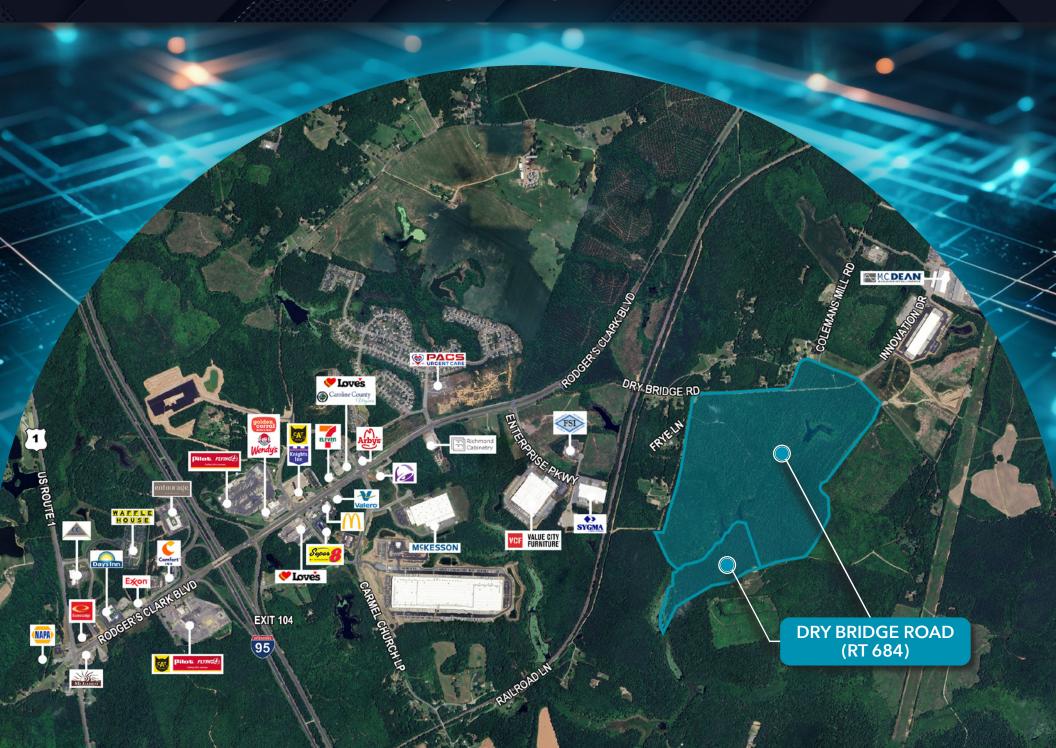

#### **SITE INFORMATION**

- Swans Corner Data Center Site is included in an approved PIRT (Planned Innovation, Research, and Technology) planning overlay district that allows for data centers and other technology related investments as part of a rezoning process
- Swans Corner is composed of 250 acres, located five minutes from Interstate 95 at Exit 104
- Currently, there is 500,000 gpd of reuse water from a nearby waste water treatment plant
- Caroline has immediate, intermediate, and long term plans for water utilities
- Redundant fiber-optic lines are located in the Interstate corridor, the Rt. 207 corridor, and at the adjacent M.C. Dean site
- Public water and sewer are located on contiguous Dry Bridge Road and across Dry Bridge Road (sewer)
- An electric sub station (REC) is located 9,880' north of the site on Rt. 207
- Funding has been secured to begin study and remediation of Dry Bridge Road

#### **FEATURES**

- Public water on site; sanitary sewer across Dry Bridge Road
- Located in Technology Zone one mile east of I-95, exit 104
- Power from new substation nearby
- Extremely close to high voltage transmission line
- Hyper fiber redundancy including Summit IG line that connects directly to the nation's data center hub in Northern Virginia
- Located outside the GSA 50-mile DC blast zone for continuity of operations and strategic safety

## REGIONAL DATA DEVELOPMENT

VIRGIL NELSON CCIM

Senior Vice President 540 322 4150 virgil.nelson@thalhimer.com

Cushman & Wakefield | Thalhimer © 2024. No warranty or representation, express or implied, is made to the accuracy or completeness of the information contained herein, and same is submitted subject to errors, omissions, change of price, rental or other conditions, withdrawal without notice, and to any special listing conditions imposed by the property owner(s). As applicable, we make no representation as to the condition of the property (or properties) in question.