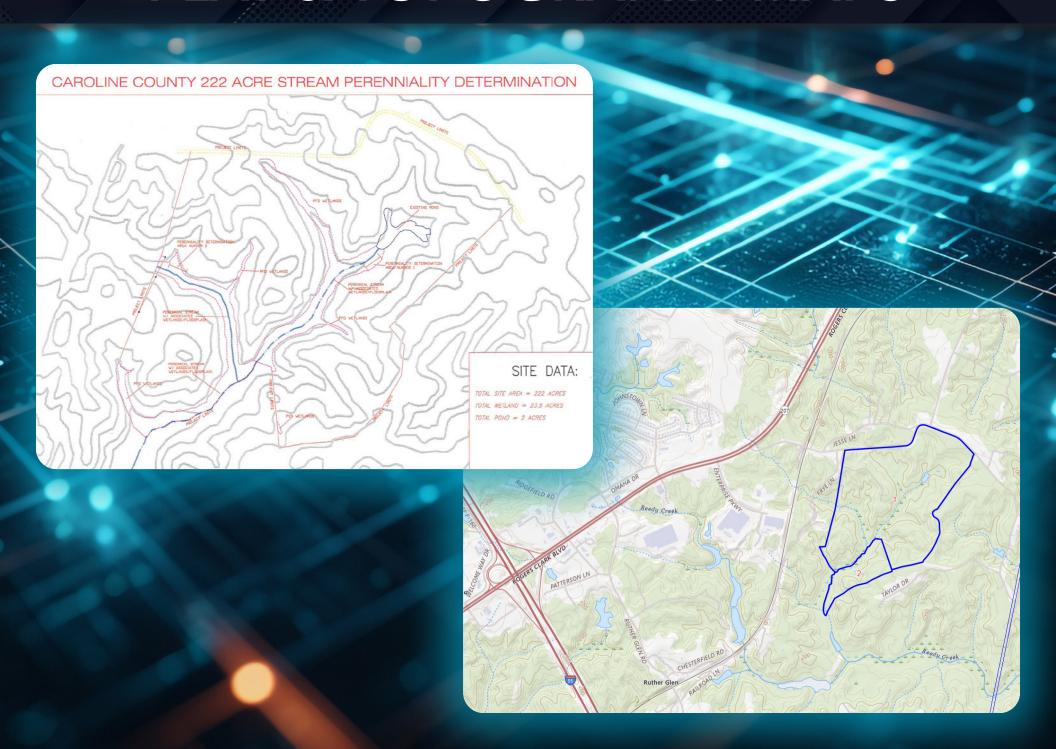

N OVERVIEW



## PROPERTY OVERVIEW

#### SITE SIZE

±250 acres (two tracts)

#### **ASKING PRICE**

• \$99,950 per acre

#### **ZONING**

 Agricultural (In Technology Zone)

#### **PROPERTY TYPE**

Vacant Land

#### **TIMING**

Available Immediately

#### **FEATURES**

- Public water on site; sanitary sewer across Dry Bridge Road
- Located in Technology Zone one mile east of I-95, exit 104
- Power from new substation nearby
- Extremely close to high voltage transmission line
- Hyper fiber redundancy including Summit IG line that connects directly to the nation's data center hub in Northern Virginia
- Located outside the GSA 50-mile DC blast zone for continuity of operations and strategic safety



## PRELIMINARY SITE



## PROPOSED PLAN 1



## PROPOSED PLAN 2



# PLAT & TOPOGRAPHY MAPS



## REGIONAL DATA DEVELOPMENT





VIRGIL NELSON CCIM

Senior Vice President 540 322 4150 virgil.nelson@thalhimer.com



Cushman & Wakefield | Thalhimer © 2024. No warranty or representation, express or implied, is made to the accuracy or completeness of the information contained herein, and same is submitted subject to errors, omissions, change of price, rental or other conditions, withdrawal without notice, and to any special listing conditions imposed by the property owner(s). As applicable, we make no representation as to the condition of the property (or properties) in question.