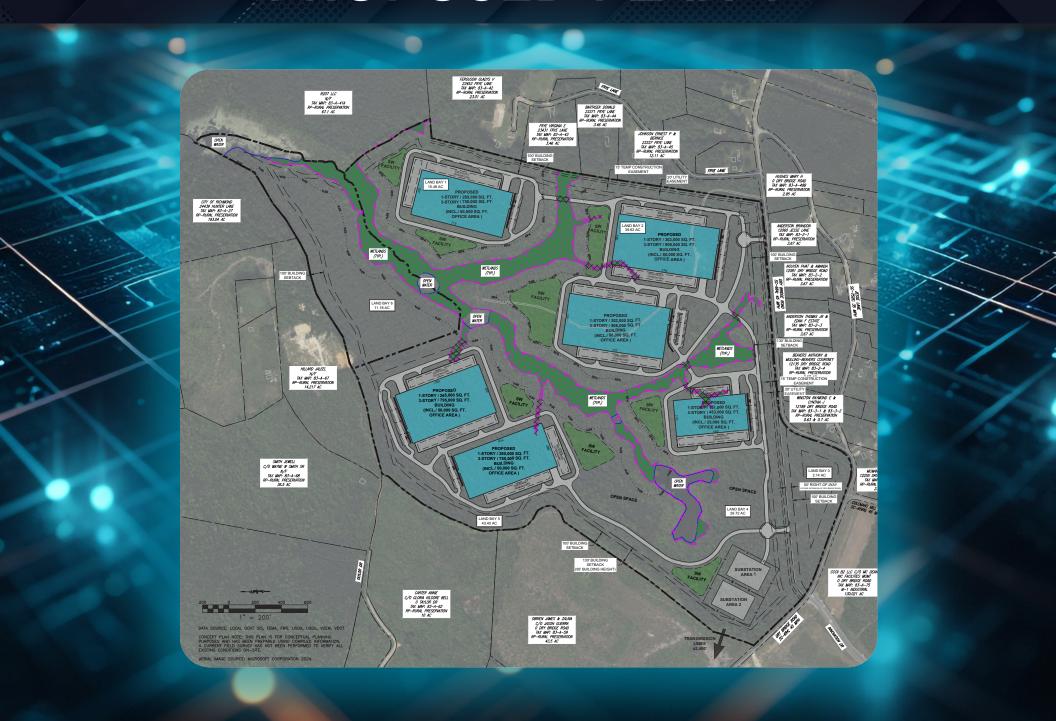

78               | 27,004             |

# LOCATION OVERVIEW



## PROPERTY OVERVIEW

#### SITE SIZE

±250 acres (two tracts)

#### **ASKING PRICE**

• \$99,950 per acre

#### **ZONING**

 Agricultural (In Technology Zone)

#### **PROPERTY TYPE**

Vacant Land

#### **TIMING**

Available Immediately

#### **FEATURES**

- Public water on site; sanitary sewer across Dry Bridge Road
- Located in Technology Zone one mile east of I-95, exit 104
- Power from new substation nearby
- Extremely close to high voltage transmission line
- Hyper fiber redundancy including Summit IG line that connects directly to the nation's data center hub in Northern Virginia
- Located outside the GSA 50-mile DC blast zone for continuity of operations and strategic safety



## PRELIMINARY SITE



## PROPOSED PLAN 1



## PROPOSED PLAN 2



# PLAT & TOPOGRAPHY MAPS



## REGIONAL DATA DEVELOPMENT





VIRGIL NELSON CCIM

Senior Vice President 540 322 4150 virgil.nelson@thalhimer.com



Cushman & Wakefield | Thalhimer © 2024. No warranty or representation, express or implied, is made to the accuracy or completeness of the information contained herein, and same is submitted subject to errors, omissions, change of price, rental or other conditions, withdrawal without notice, and to any special listing conditions imposed by the property owner(s). As applicable, we make no representation as to the condition of the property (or properties) in question.