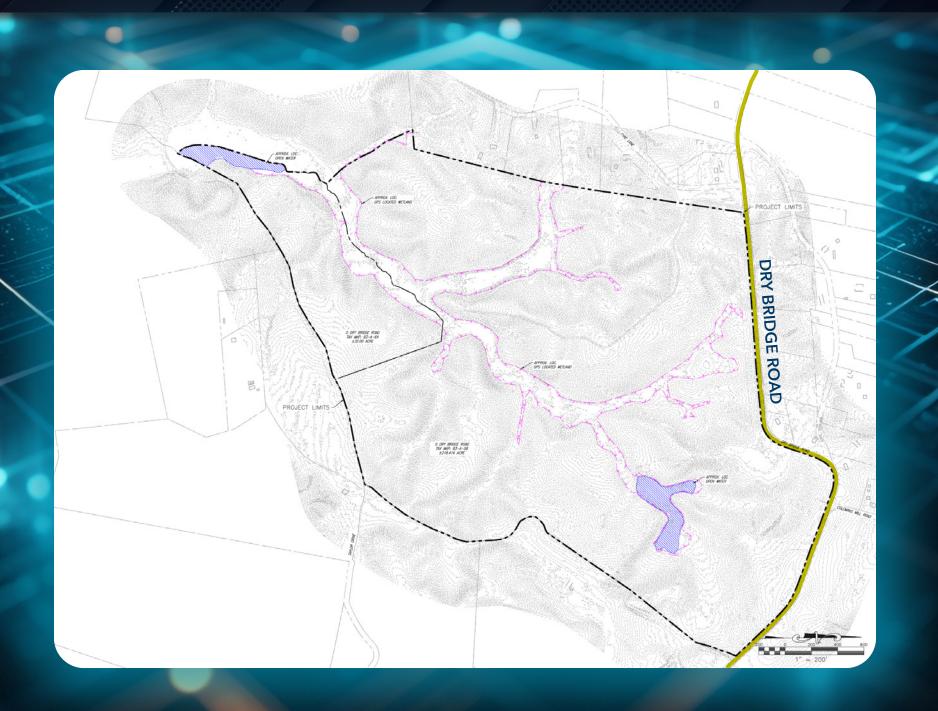

1                | 1,678               | 27,004             |

# LOCATION OVERVIEW



## PROPERTY OVERVIEW

#### SITE SIZE

±250 acres (two tracts)

#### **ASKING PRICE**

• \$99,950 per acre

#### **ZONING**

 Agricultural (In Technology Zone)

#### **PROPERTY TYPE**

Vacant Land

#### **TIMING**

Available Immediately

#### **FEATURES**

- Public water on site; sanitary sewer across Dry Bridge Road
- Located in Technology Zone one mile east of I-95, exit 104
- Power from new substation nearby
- Extremely close to high voltage transmission line
- Hyper fiber redundancy including Summit IG line that connects directly to the nation's data center hub in Northern Virginia
- Located outside the GSA 50-mile DC blast zone for continuity of operations and strategic safety



## PRELIMINARY SITE



## PROPOSED PLAN 1



## PROPOSED PLAN 2



# PLAT & TOPOGRAPHY MAPS



## REGIONAL DATA DEVELOPMENT





VIRGIL NELSON CCIM

Senior Vice President 540 322 4150 virgil.nelson@thalhimer.com



Cushman & Wakefield | Thalhimer © 2024. No warranty or representation, express or implied, is made to the accuracy or completeness of the information contained herein, and same is submitted subject to errors, omissions, change of price, rental or other conditions, withdrawal without notice, and to any special listing conditions imposed by the property owner(s). As applicable, we make no representation as to the condition of the property (or properties) in question.