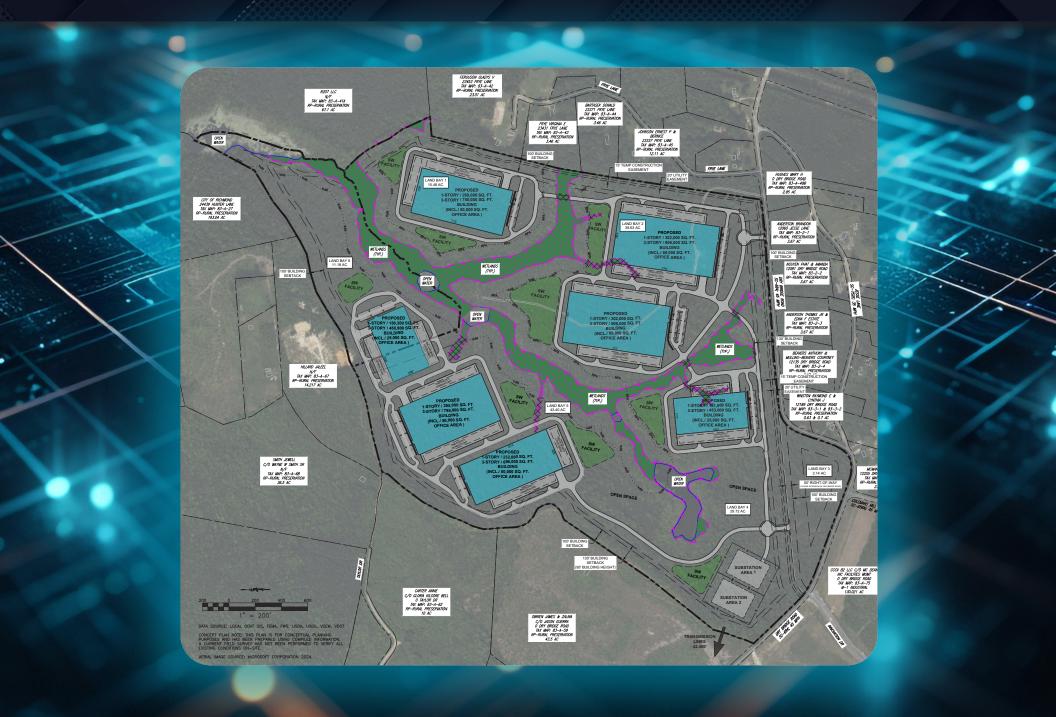

004             |

# LOCATION OVERVIEW



## PROPERTY OVERVIEW

#### SITE SIZE

±250 acres (two tracts)

#### **ASKING PRICE**

• \$99,950 per acre

#### **ZONING**

 Agricultural (In Technology Zone)

#### **PROPERTY TYPE**

Vacant Land

#### **TIMING**

Available Immediately

#### **FEATURES**

- Public water on site; sanitary sewer across Dry Bridge Road
- Located in Technology Zone one mile east of I-95, exit 104
- Power from new substation nearby
- Extremely close to high voltage transmission line
- Hyper fiber redundancy including Summit IG line that connects directly to the nation's data center hub in Northern Virginia
- Located outside the GSA 50-mile DC blast zone for continuity of operations and strategic safety



## PRELIMINARY SITE



## PROPOSED PLAN 1



## PROPOSED PLAN 2



# PLAT & TOPOGRAPHY MAPS



## REGIONAL DATA DEVELOPMENT





VIRGIL NELSON CCIM

Senior Vice President 540 322 4150 virgil.nelson@thalhimer.com



Cushman & Wakefield | Thalhimer © 2024. No warranty or representation, express or implied, is made to the accuracy or completeness of the information contained herein, and same is submitted subject to errors, omissions, change of price, rental or other conditions, withdrawal without notice, and to any special listing conditions imposed by the property owner(s). As applicable, we make no representation as to the condition of the property (or properties) in question.