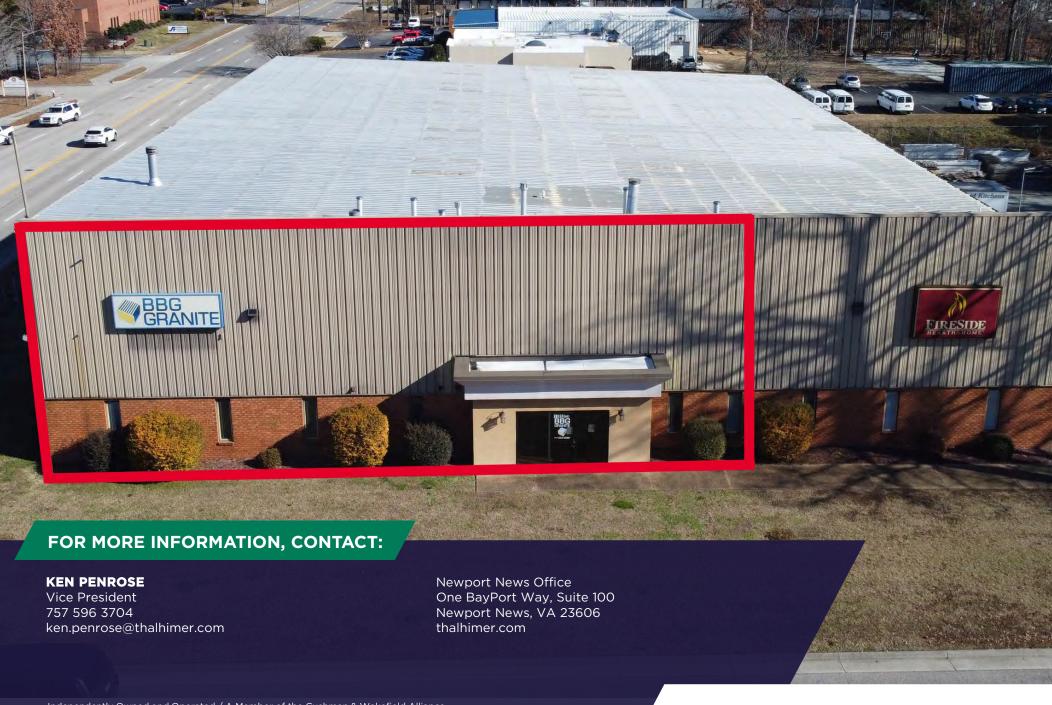

## **Property Features**

Located at the corner of Canon Boulevard and City Center Boulevard in Oyster Point

Space Available: ± 2,000 SF Office | Showroom

Suite Features: Open Floorplan

Two Bathrooms Kitchen Area

Signage opportunity with road frontage

Parking: 4-5 spaces

Co-Tenants: Fireside Hearth & Home

Aireco Supply

Lease Rate: \$2,900/month, NNN

**OPEX Projection: \$1.41 PSF** 

**AVAILABLE IMMEDIATELY** 

| DEMOGRAPHICS            | 1 mile | 5 mile  | 10 mile |
|-------------------------|--------|---------|---------|
| 2024 Population         | 9,489  | 178,981 | 384,359 |
| 2024 Households         | 4,676  | 74,165  | 151,864 |
| Annual Growth 2024-2029 | -0.7%  | -0.8%   | -0.6%   |