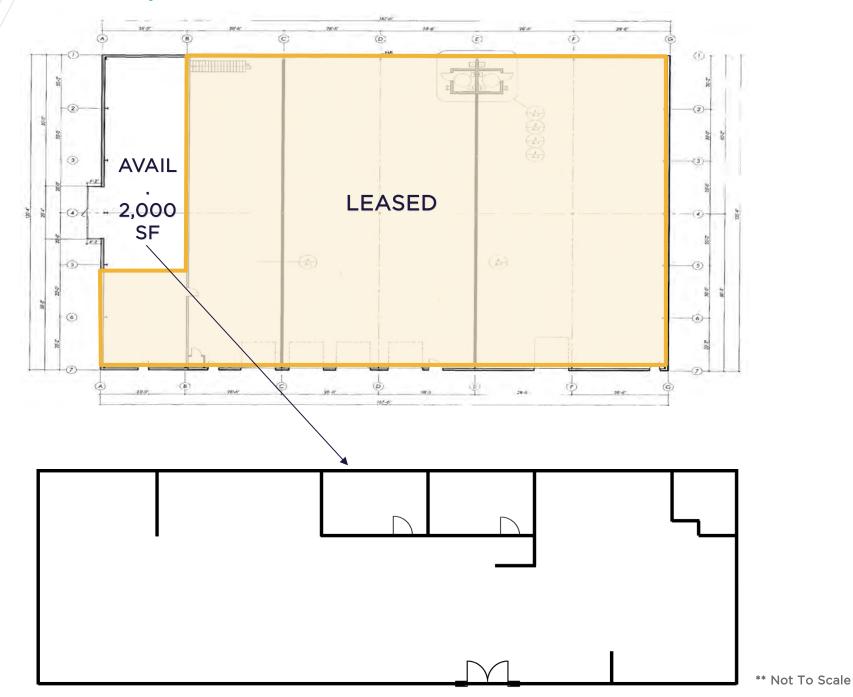

## **Property Features**

Located at the corner of Canon Boulevard and City Center Boulevard in Oyster Point

Space Available: ± 2,000 SF Office | Showroom

Suite Features: Open Floorplan

Two Bathrooms Kitchen Area