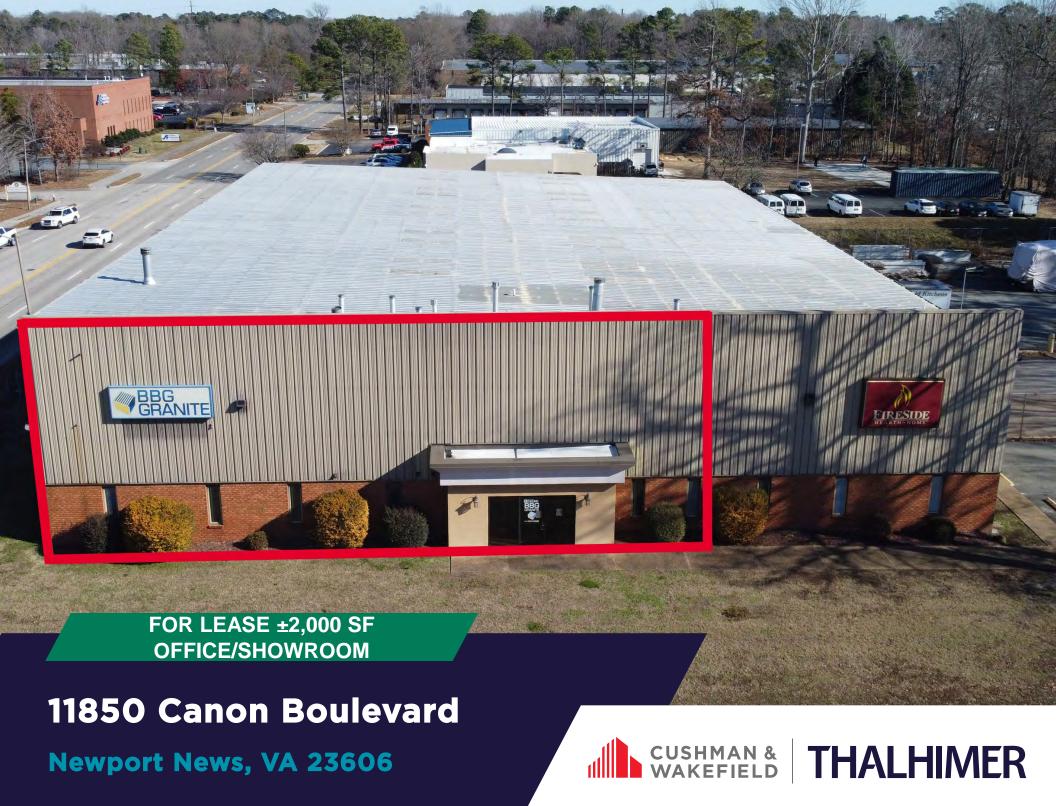

## 11850 CANON BOULEVARD

## Newport News, VA 23606

## **Property Features**

Located at the corner of Canon Boulevard and City Center Boulevard in Oyster Point

Space Available: ± 2,000 SF Office | Showroom

Suite Features: Open Floorplan

Two Bathrooms Kitchen Area

Signage opportunity with road frontage

Parking: 4-5 spaces

Co-Tenants: Fireside Hearth & Home

Aireco Supply

Lease Rate: \$2,900/month, NNN

**OPEX Projection: \$1.41 PSF** 

**AVAILABLE IMMEDIATELY** 

| DEMOGRAPHICS            | 1 mile | 5 mile  | 10 mile |
|-------------------------|--------|---------|---------|
| 2024 Population         | 9,489  | 178,981 | 384,359 |
| 2024 Households         | 4,676  | 74,165  | 151,864 |
| Annual Growth 2024-2029 | -0.7%  | -0.8%   | -0.6%   |