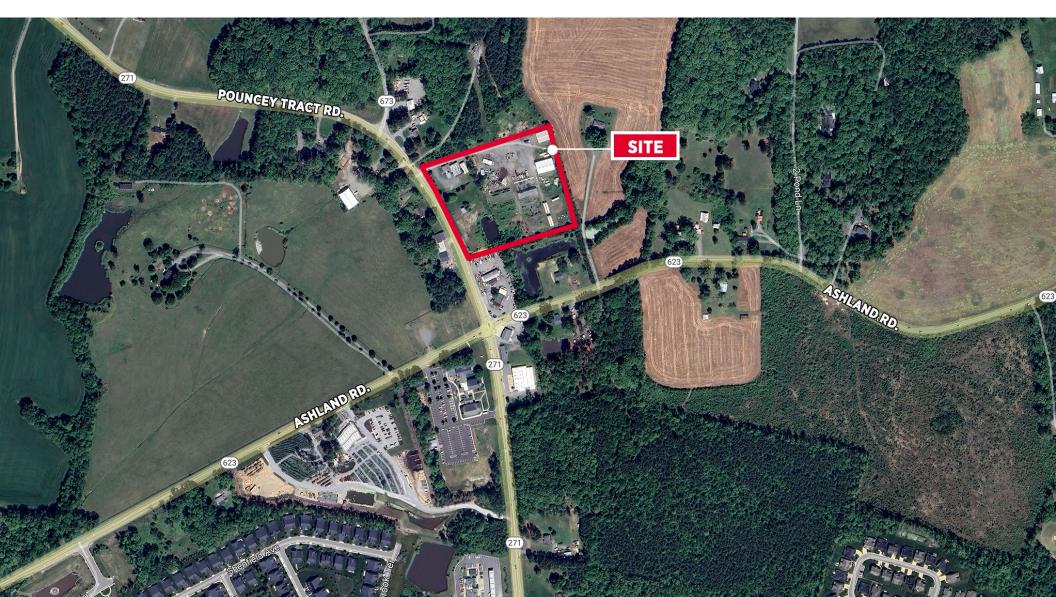

#### GRAVEL YARD WITH FLEX OFFICE FOR LEASE 15474 POUNCEY TRACT RD.

ROCKVILLE, VIRGINIA 23146

### **APPROX. 1/2 ACRE GRAVEL YARD** 1,360 SF OFFICE AVAILABLE

Gravel Yard & Flex Office

## PROPERTY **HIGHLIGHTS**

**SIZE** Approx. 1/2 AC Gravel Yard 1,360 SF Office

**MONTHLY RENTAL** \$3,000 Yard + Office \$1,500 Office Only

CHRISSY CHAPPELL Associate 804 344 7197 chrissy.chappell@thalhimer.com