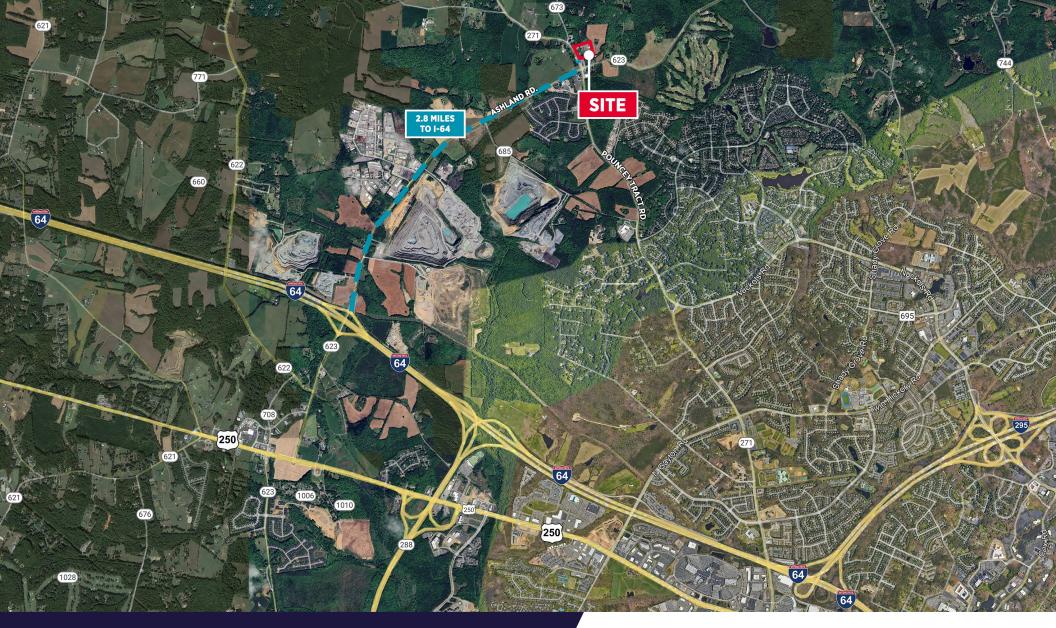

#### GRAVEL YARD WITH FLEX OFFICE FOR LEASE 15474 POUNCEY TRACT RD.

ROCKVILLE, VIRGINIA 23146

### **APPROX. 1/2 ACRE GRAVEL YARD** 1,360 SF OFFICE AVAILABLE

Gravel Yard & Flex Office

## PROPERTY **HIGHLIGHTS**

**SIZE** Approx. 1/2 AC Gravel Yard 1,360 SF Office

**MONTHLY RENTAL** \$3,000 Yard + Office \$1,500 Office Only

CHRISSY CHAPPELL Associate 804 344 7197 chrissy.chappell@thalhimer.com