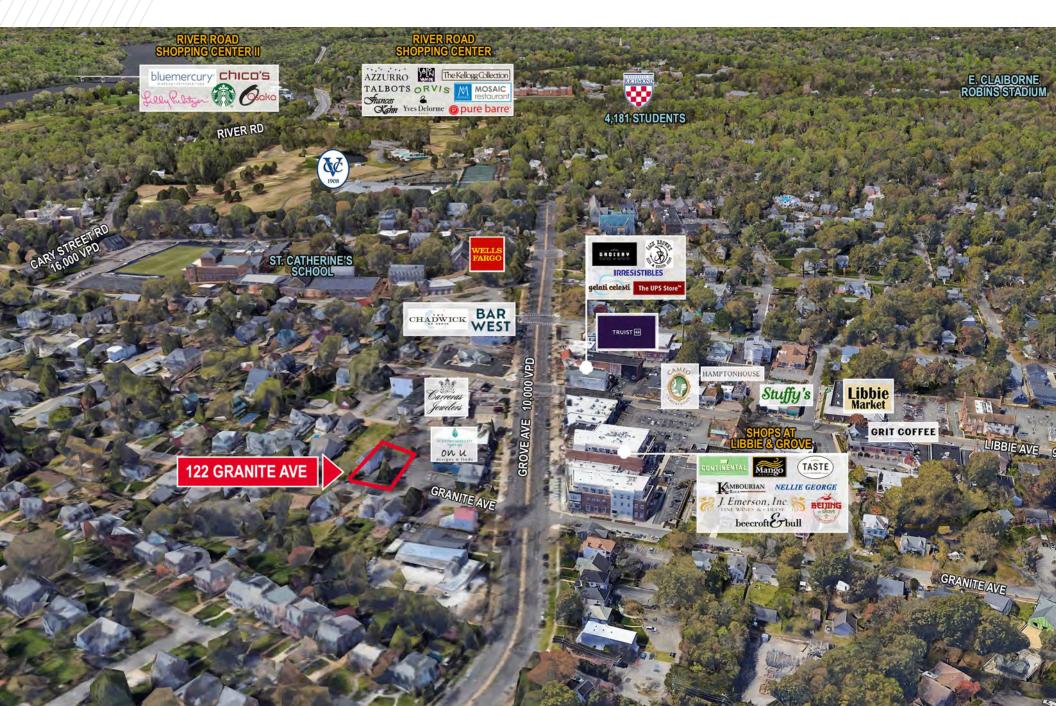

Libbie Market GROCERY TASTE CONTINENTAL IRRESISTIBLES KAMBOURIAN LIE GEORGE elati celesti The UPS Store" beecrof BEIJING 9,400 VPD GROVE AVE 10,000 VPD LIBBLEAVE XON ON U Darreras Jewelers **122 GRANITE AVE** FOR SALE - 0.1527 AC VACANT LOT

## **Property Features**

- Once in a generation opportunity to own at Libbie & Grove!
- Custom design, build your own office building
- The site can accommodate up to 7,500 SF office with parking
- Ideal location just off the intersection of Granite and Grove Avenues
- Own your office in the heart of the densely populated and affluent neighborhoods of Westhampton & Wilton
- Less than a mile to the University of Richmond, The Country Club of Virginia, St. Catherine's and St. Christopher's schools and St. Mary's Hospital
- Walk out your front door to restaurants, shopping and other amenities of the Libbie & Grove neighborhood
- Call agent for pricing and details