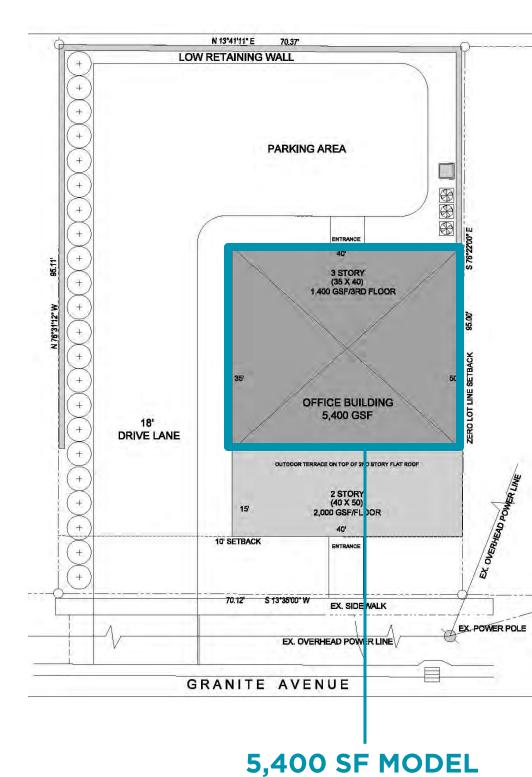

## **Property Features**

- Once in a generation opportunity to own at Libbie & Grove!
- Custom design, build your own office building
- The site can accommodate up to 7,500 SF office with parking
- Ideal location just off the intersection of Granite and Grove Avenues
- Own your office in the heart of the densely populated and affluent neighborhoods of Westhampton & Wilton
- Less than a mile to the University of Richmond, The Country Club of Virginia, St. Catherine's and St. Christopher's schools and St. Mary's Hospital
- Walk out your front door to restaurants, shopping and other amenities of the Libbie & Grove neighborhood
- Call agent for pricing and details