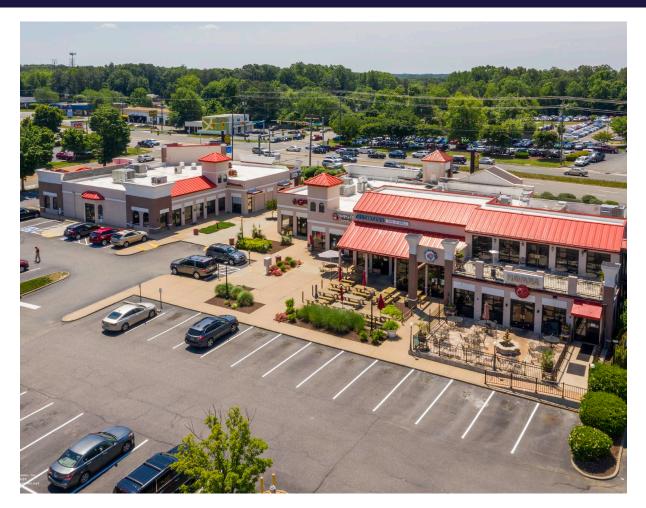

# Gold's Gym Plaza Join Retail Neighbors

### Gold's Gym Plaza Center Site Plan

| SPACE  | TENANT                  | SF     |
|--------|-------------------------|--------|
|        | AVAILABLE               | 44,035 |
| 1      | Gelati Celesti          |        |
| 2      | AVAILABLE               | 1,514  |
| 3      | Petite Nails            |        |
| 4      | Salon Chanterre by Eric |        |
| 5      | Richmond Dance Center   |        |
| 6      | AVAILABLE               | 3,059  |
| 7      | Kabab Place             |        |
| 8      | ComedySportz            |        |
| 9      | Kumon                   |        |
| 10     | La Bella Cottage        |        |
| 11     | Honest Restaurant       |        |
| 12     | For Eyes                |        |
| 13     | Gogi Bibimap            |        |
| 14     | Country Style Donuts    |        |
| 15     | Crustacean Boil & Grill |        |
| 16     | Hogshead Cafe           |        |
| 17     | Gold's Gym              |        |
| 18     | Academy of Kung Fu      |        |
| 19     | Peking Restaurant       |        |
| SECOND | FLOOR                   |        |
| 201    | Apex Dentistry          |        |
| 202    | Ideal Smile             |        |
| 203    | ComedySportz            |        |
|        |                         |        |