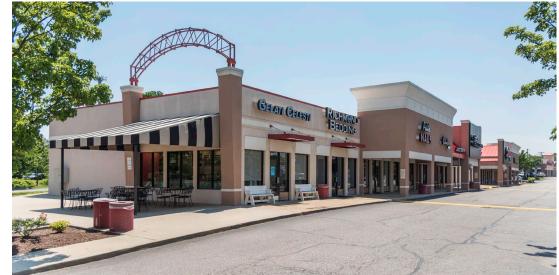

il shops & restaurants
- · Great central location on W. Broad Street
- Easily accessible at signalized intersection
- Ample parking
- 228-unit condo development planned at the corner of Pemberton Road & Mayland Drive
- Digital Pylon Sign



AVAILABILITIES 44,035 SF 3,059 SF 1.514 SF



**34,000 VPD**WEST BROAD ST.







| DEMOGRAPHICS              |           |           |           |  |
|---------------------------|-----------|-----------|-----------|--|
|                           | 1 MILE    | 3 MILES   | 5 MILES   |  |
| Population                | 8,585     | 99,531    | 195,987   |  |
| Avg. Household Income     | \$153,026 | \$141,644 | \$138,322 |  |
| <b>Daytime Population</b> | 15,311    | 51,766    | 99,303    |  |

# Gold's Gym Plaza Join Retail Neighbors

























### Gold's Gym Plaza Center Site Plan

| SPACE  | TENANT                  | SF     |
|--------|-------------------------|--------|
|        | AVAILABLE               | 44,035 |
| 1      | Gelati Celesti          |        |
| 2      | AVAILABLE               | 1,514  |
| 3      | Petite Nails            |        |
| 4      | Salon Chanterre by Eric |        |
| 5      | Richmond Dance Center   |        |
| 6      | AVAILABLE               | 3,059  |
| 7      | Kabab Place             |        |
| 8      | ComedySportz            |        |
| 9      | Kumon                   |        |
| 10     | La Bella Cottage        |        |
| 11     | Honest Restaurant       |        |
| 12     | For Eyes                |        |
| 13     | Gogi Bibimap            |        |
| 14     | Country St