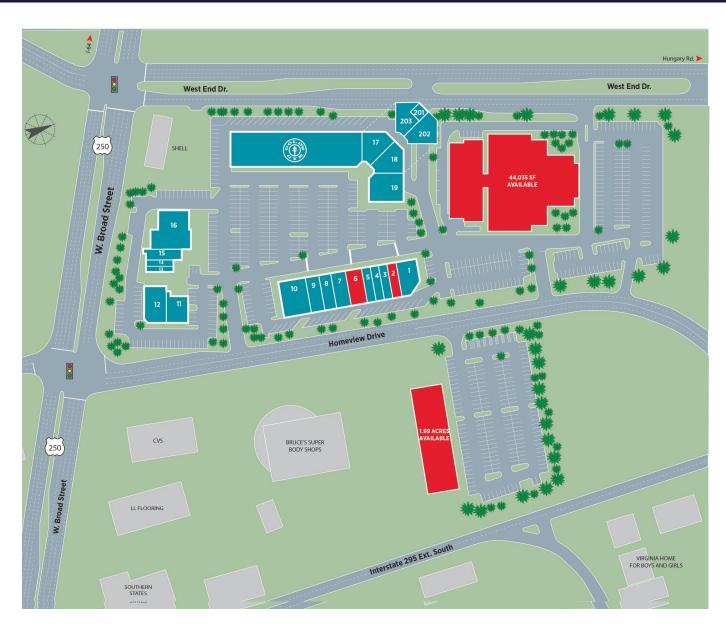

### Gold's Gym Plaza Center Site Plan

| SPACE  | TENANT                  | SF     |
|--------|-------------------------|--------|
|        | AVAILABLE               | 44,035 |
| 1      | Gelati Celesti          |        |
| 2      | AVAILABLE               | 1,514  |
| 3      | Petite Nails            |        |
| 4      | Salon Chanterre by Eric |        |
| 5      | Richmond Dance Center   |        |
| 6      | AVAILABLE               | 3,059  |
| 7      | Kabab Place             |        |
| 8      | ComedySportz            |        |
| 9      | Kumon                   |        |
| 10     | La Bella Cottage        |        |
| 11     | Honest Restaurant       |        |
| 12     | For Eyes                |        |
| 13     | Gogi Bibimap            |        |
| 14     | Country Style Donuts    |        |
| 15     | Crustacean Boil & Grill |        |
| 16     | Hogshead Cafe           |        |
| 17     | Gold's Gym              |        |
| 18     | Academy of Kung Fu      |        |
| 19     | Peking Restaurant       |        |
| SECOND | FLOOR                   |        |
| 201    | Apex Dentistry          |        |
| 202    | Ideal Smile             |        |
| 203    | ComedySportz            |        |
|        |                         |        |