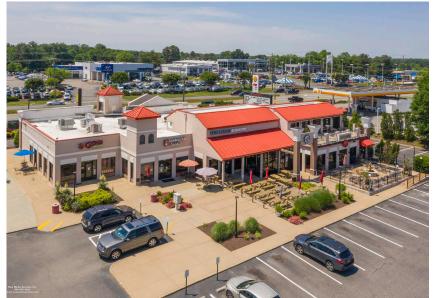

# Gold's Gym Plaza Property Highlights

#### ANCHOR OPPORTUNITY - 44,035 SF 1.99 ACRE PARCEL AVAILABLE

- Neighborhood center conveniently located on W. Broad Street anchored by Gold's Gym with a great mix of retail shops & restaurants
- · Great central location on W. Broad Street
- Easily accessible at signalized intersection
- Ample parking
- 228-unit condo development planned at the corner of Pemberton Road & Mayland Drive
- Digital Pylon Sign