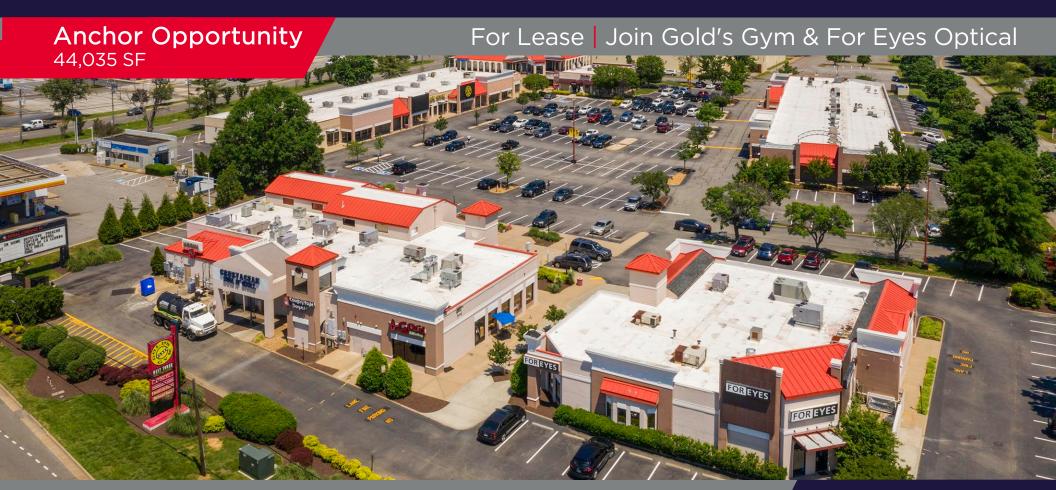

#### ANCHOR OPPORTUNITY - 44,035 SF 1.99 ACRE PARCEL AVAILABLE

- Neighborhood center conveniently located on W. Broad Street anchored by Gold's Gym with a great mix of retail shops & restaurants
- · Great central location on W. Broad Street
- Easily accessible at signalized intersection
- Ample parking
- 228-unit condo development planned at the corner of Pemberton Road & Mayland Drive
- Digital Pylon Sign

AVAILABILITIES 44,035 SF 3,059 SF 1.514 SF

**34,000 VPD**WEST BROAD ST.

| DEMOGRAPHICS              |           |           |           |  |
|---------------------------|-----------|-----------|-----------|--|
|                           | 1 MILE    | 3 MILES   | 5 MILES   |  |
| Population                | 8,585     | 99,531    | 195,987   |  |
| Avg. Household Income     | \$153,026 | \$141,644 | \$138,322 |  |
| <b>Daytime Population</b> | 15,311    | 51,766    | 99,303    |  |