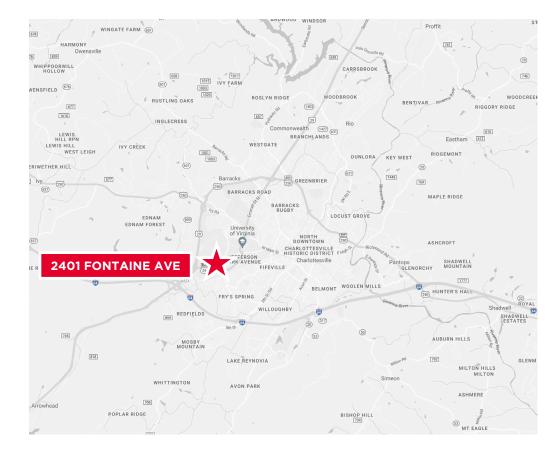

#### LAND FOR SALE | 0.422 ACRES

FOURTHEADS

R COORD

PIEDMONT AVE

# 2401 FONTAINE AVE

**Charlottesville, VA 22903** 



BDE

# 2401 FONTAINE AVE PROPERTY FEATURES





Existing <u>+</u>3,600 SF home (leased)



Prime redevelopment site for townhomes or apartments



New CX-5 Zoning allows unlimited density and up to 7 stores of height with bonus units



Good visibility and easy access to Rt 29 & 64



Sample 6 unit plat completed



**Close Proximity to UVA** 



|                                | 1 Mile    | 3 Mile    | 5 Mile    |
|--------------------------------|-----------|-----------|-----------|
| Total Population               | 14,334    | 66,805    | 99,063    |
| Projected Population           | 14,172    | 67,060    | 100,146   |
| Households                     | 4,035     | 26,302    | 40,442    |
| Education Some College & Above | 80.3%     | 77.9%     | 79.6%     |
| Average Household Income       | \$101,712 | \$111,421 | \$116,325 |
| Median Household Income        | \$62,325  | \$71,331  | \$76,569  |
| Daytime Population             | 13,401    | 88,103    | 130,178   |
| Median Age                     | 23.4      | 28.3      | 31.9      |

## 2401 FONTAINE AVE EXISTING PLAT



# 2401 FONTAINE AVE SAMPLE 6 LOT LAYOUT



## 240