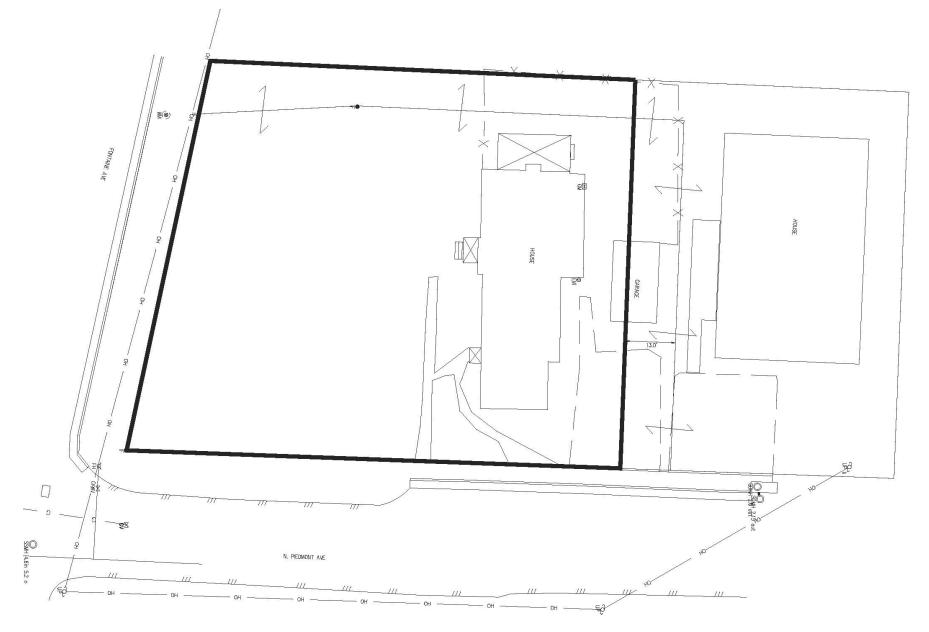

nit plat completed



**Close Proximity to UVA** 



|                                | 1 Mile    | 3 Mile    | 5 Mile    |
|--------------------------------|-----------|-----------|-----------|
| Total Population               | 14,334    | 66,805    | 99,063    |
| Projected Population           | 14,172    | 67,060    | 100,146   |
| Households                     | 4,035     | 26,302    | 40,442    |
| Education Some College & Above | 80.3%     | 77.9%     | 79.6%     |
| Average Household Income       | \$101,712 | \$111,421 | \$116,325 |
| Median Household Income        | \$62,325  | \$71,331  | \$76,569  |
| Daytime Population             | 13,401    | 88,103    | 130,178   |
| Median Age                     | 23.4      | 28.3      | 31.9      |

## 2401 FONTAINE AVE EXISTING PLAT



# 2401 FONTAINE AVE SAMPLE 6 LOT LAYOUT



## 2401 FONTAINE AVE PROPERTY LOCATION



#### FOR MORE INFORMATION, CONTACT:

JENNY STONER

Senior Vice President 434 234 8417 jenny.stoner@thalhimer.com

#### JOHN PRITZLAFF

Senior Vice President 434 234 8416 john.pritzlaff@thalhimer.com

600 E. Water Street, Suite C. Charlottesville, VA 22902 thalhimer.com

SITE

FONTAINEAVE

Independently Owned and Operated / A Member of the Cushman & Wakefield Alliance

Cushman & Wakefield | Thalhimer © 2025. No warranty or representation, express or implied, is made to the accuracy or completeness of the information contained herein, and same is submitted subject to errors, omissions, change of price, rental or other conditions, withdrawal without notice, and to any special listing conditions imposed by t