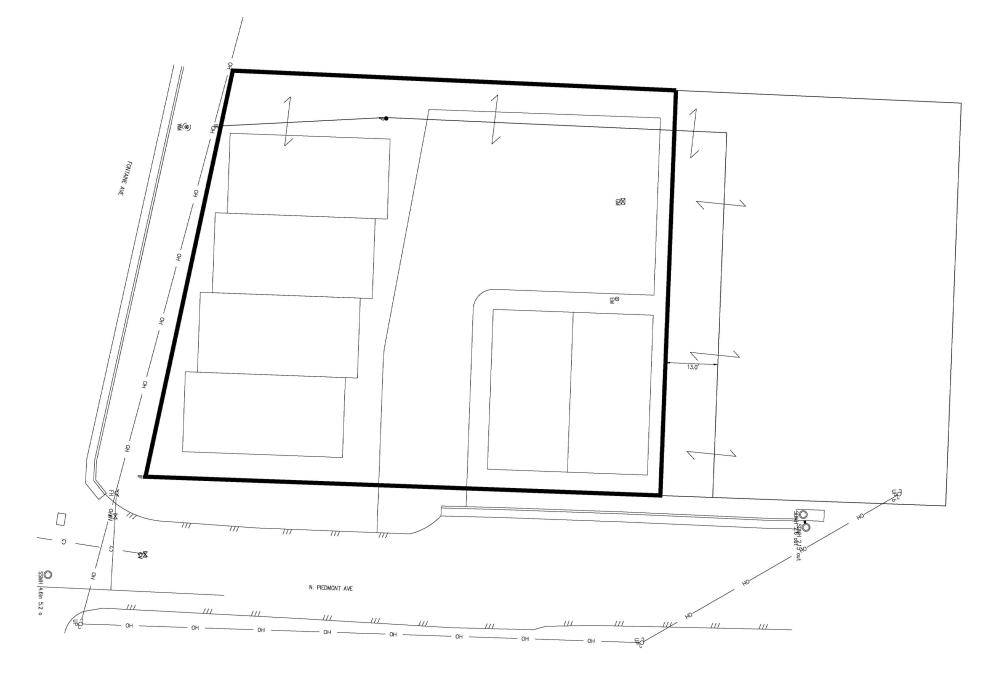

UVA** 



|                                | 1 Mile    | 3 Mile    | 5 Mile    |
|--------------------------------|-----------|-----------|-----------|
| Total Population               | 14,334    | 66,805    | 99,063    |
| Projected Population           | 14,172    | 67,060    | 100,146   |
| Households                     | 4,035     | 26,302    | 40,442    |
| Education Some College & Above | 80.3%     | 77.9%     | 79.6%     |
| Average Household Income       | \$101,712 | \$111,421 | \$116,325 |
| Median Household Income        | \$62,325  | \$71,331  | \$76,569  |
| Daytime Population             | 13,401    | 88,103    | 130,178   |
| Median Age                     | 23.4      | 28.3      | 31.9      |

## 2401 FONTAINE AVE EXISTING PLAT



# 2401 FONTAINE AVE SAMPLE 6 LOT LAYOUT



## 2401 FONTAINE AVE PROPERTY LOCATION



#### FOR MORE INFORMATION, CONTACT:

JENNY STONER

Senior Vice President 434 234 8417 jenny.stoner@thalhimer.com

#### JOHN PRITZLAFF

Senior Vice President 434 234 8416 john.pritzlaff@thalhimer.com

600 E. Water Street, Suite C. Charlottesville, VA 22902 thalhimer.com

SITE

FONTAINEAVE

Independently Owned and Operated / A Member of the Cushman & Wakefield Alliance

Cushman & Wakefield | Thalhimer © 2025. No warranty or representation, express or implied, is made to the accuracy or completeness of the information contained herein, and same is submitted subject to errors, omissions, change of price, rental or other conditions, withdrawal without notice, and to any special listing conditions imposed by the property owner(s). As applicable, we mak