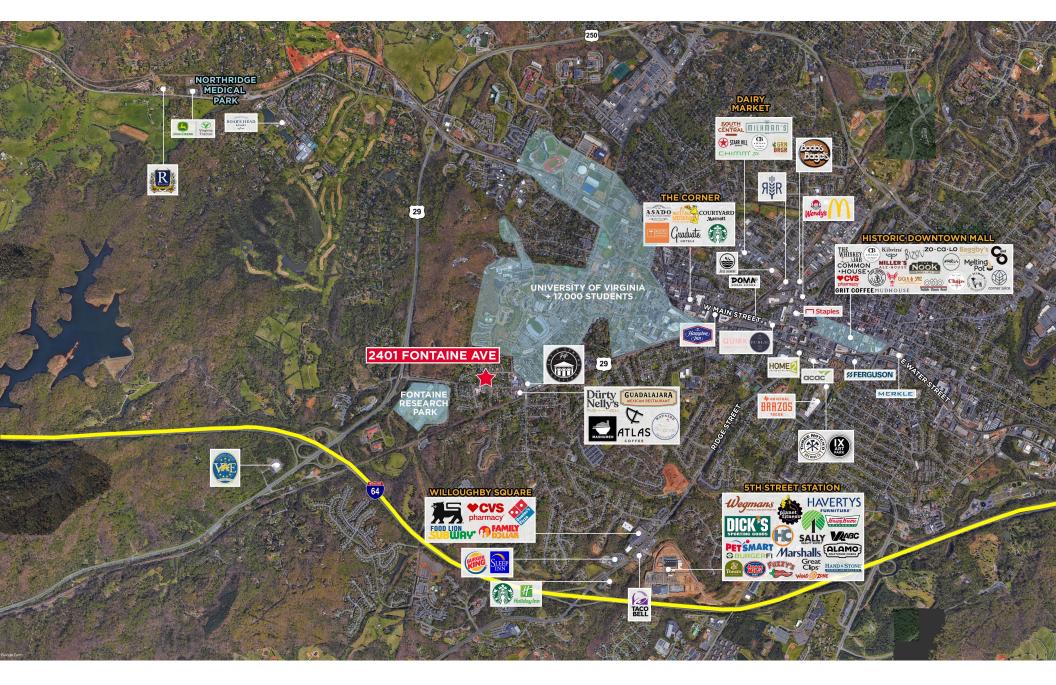

| 1 Mile    | 3 Mile    | 5 Mile    |
|--------------------------------|-----------|-----------|-----------|
| Total Population               | 14,334    | 66,805    | 99,063    |
| Projected Population           | 14,172    | 67,060    | 100,146   |
| Households                     | 4,035     | 26,302    | 40,442    |
| Education Some College & Above | 80.3%     | 77.9%     | 79.6%     |
| Average Household Income       | \$101,712 | \$111,421 | \$116,325 |
| Median Household Income        | \$62,325  | \$71,331  | \$76,569  |
| Daytime Population             | 13,401    | 88,103    | 130,178   |
| Median Age                     | 23.4      | 28.3      | 31.9      |

## 2401 FONTAINE AVE EXISTING PLAT



# 2401 FONTAINE AVE SAMPLE 6 LOT LAYOUT



## 2401 FONTAINE AVE PROPERTY LOCATION



#### FOR MORE INFORMATION, CONTACT:

JENNY STONER

Senior Vice President 434 234 8417 jenny.stoner@thalhimer.com

#### JOHN PRITZLAFF

Senior Vice President 434 234 8416 john.pritzlaff@thalhimer.com

600 E. Water Street, Suite C. Charlottesville, VA 22902 thalhimer.com

SITE

FONTAINEAVE

Independently Owned and Operated / A Member of the Cushman & Wakefield Alliance

Cushman & Wakefield | Thalhimer © 2025. No warranty or representation, express or implied, is made to the accuracy or completeness of the information contained herein, and same is submitted subject to errors, omissions, change of price, rental or other conditions, withdrawal without notice, and to any special listing conditions imposed by the property owner(s). As applicable, we make no representation as to the condition of