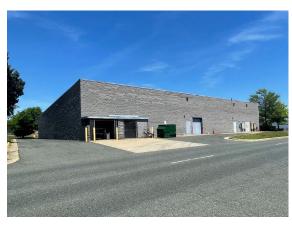

#### PROPERTY FEATURES

- 14,417 STOREFRONT RETAIL SPACE
- BUILDING & PYLON SIGNAGE AVAILABLE
- Storefront retail space available at Gateway Village Shopping Center
- Located at signalized intersection on Plank Rd. at I-95, exit 130
- Ample parking and building & pylon signage available
- HVAC throughout, sprinklered, gas service and municipal water/ sewage

#### PROPERTY SPECIFICATIONS

Building Size: 22,211 SF

Available SF: 14,417 SF

Occupied SF: 7,794 SF Auto Service Space

Timing: Available Immediately

- Over 50 Nearby Restaurants
- National Big Box Retailers
- Numerous Banks
- Fredericksburg Nationals' Baseball & Event Stadium
- Spotsylvania Towne Centre