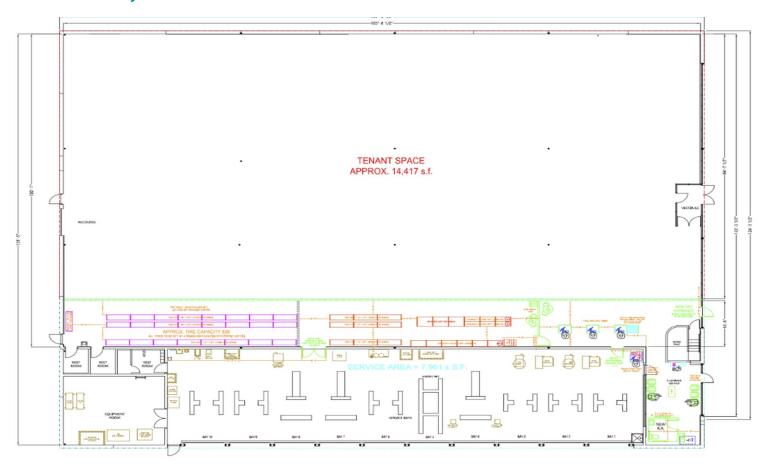

#### PROPERTY FEATURES

- 14,417 STOREFRONT RETAIL SPACE
- BUILDING & PYLON SIGNAGE AVAILABLE
- Storefront retail space available at Gateway Village Shopping Center
- Located at signalized intersection on Plank Rd. at I-95, exit 130
- Ample parking and building & pylon signage available
- HVAC throughout, sprinklered, gas service and municipal water/ sewage

#### PROPERTY SPECIFICATIONS

Building Size: 22,211 SF

Available SF: 14,417 SF

Occupied SF: 7,794 SF Auto Service Space

Timing: Available Immediately

- Over 50 Nearby Restaurants
- National Big Box Retailers
- Numerous Banks
- Fredericksburg Nationals' Baseball & Event Stadium
- Spotsylvania Towne Centre