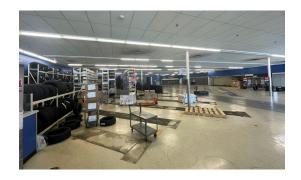

#### PROPERTY FEATURES

- 14,417 STOREFRONT RETAIL SPACE
- BUILDING & PYLON SIGNAGE AVAILABLE
- Storefront retail space available at Gateway Village Shopping Center
- Located at signalized intersection on Plank Rd. at I-95, exit 130
- Ample parking and building & pylon signage available
- HVAC throughout, sprinklered, gas service and municipal water/ sewage

#### PROPERTY SPECIFICATIONS

Building Size: 22,211 SF

Available SF: 14,417 SF

Occupied SF: 7,794 SF Auto Service Space

Timing: Available Immediately

- Over 50 Nearby Restaurants
- National Big Box Retailers
- Numerous Banks
- Fredericksburg Nationals' Baseball & Event Stadium
- Spotsylvania Towne Centre