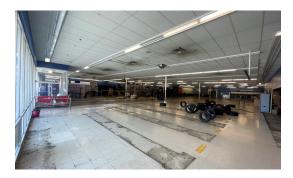

#### PROPERTY FEATURES

- 14,417 STOREFRONT RETAIL SPACE
- BUILDING & PYLON SIGNAGE AVAILABLE
- Storefront retail space available at Gateway Village Shopping Center
- Located at signalized intersection on Plank Rd. at I-95, exit 130
- Ample parking and building & pylon signage available
- HVAC throughout, sprinklered, gas service and municipal water/ sewage

#### PROPERTY SPECIFICATIONS

Building Size: 22,211 SF

Available SF: 14,417 SF

Occupied SF: 7,794 SF Auto Service Space

Timing: Available Immediately

- Over 50 Nearby Restaurants
- National Big Box Retailers
- Numerous Banks
- Fredericksburg Nationals' Baseball & Event Stadium
- Spotsylvania Towne Centre