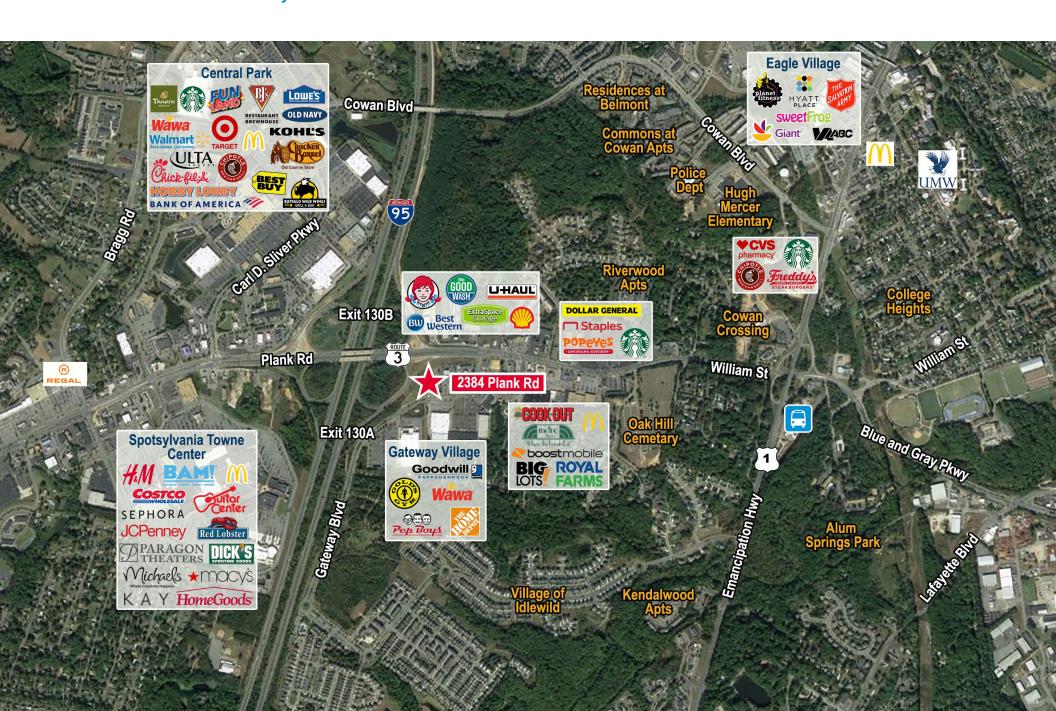

#### PROPERTY SPECIFICATIONS

Building Size: 22,211 SF

Available SF: 14,417 SF

Occupied SF: 7,794 SF Auto Service Space

Timing: Available Immediately

- Over 50 Nearby Restaurants
- National Big Box Retailers
- Numerous Banks
- Fredericksburg Nationals' Baseball & Event Stadium
- Spotsylvania Towne Centre

- Central Park
- Expo Center
- Entertainment
- Movie Theaters
- Outdoor Concerts