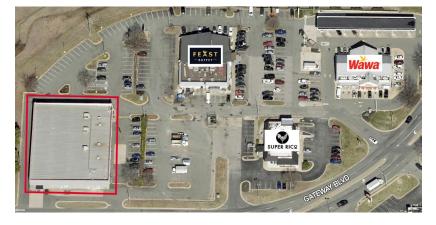

# 2384 PLANK ROAD

#### PROPERTY FEATURES

- 14,417 STOREFRONT RETAIL SPACE
- BUILDING & PYLON SIGNAGE AVAILABLE
- Storefront retail space available at Gateway Village Shopping Center
- Located at signalized intersection on Plank Rd. at I-95, exit 130
- Ample parking and building & pylon signage available
- HVAC throughout, sprinklered, gas service and municipal water/ sewage