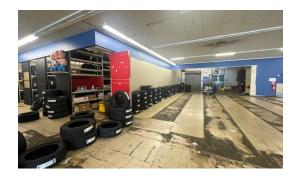

#### PROPERTY FEATURES

- 14,417 STOREFRONT RETAIL SPACE
- BUILDING & PYLON SIGNAGE AVAILABLE
- Storefront retail space available at Gateway Village Shopping Center
- Located at signalized intersection on Plank Rd. at I-95, exit 130
- Ample parking and building & pylon signage available
- HVAC throughout, sprinklered, gas service and municipal water/ sewage

#### PROPERTY SPECIFICATIONS

Building Size: 22,211 SF

Available SF: 14,417 SF

Occupied SF: 7,794 SF Auto Service Space

Timing: Available Immediately

- Over 50 Nearby Restaurants
- National Big Box Retailers
- Numerous Banks
- Fredericksburg Nationals' Baseball & Event Stadium
- Spotsylvania Towne Centre