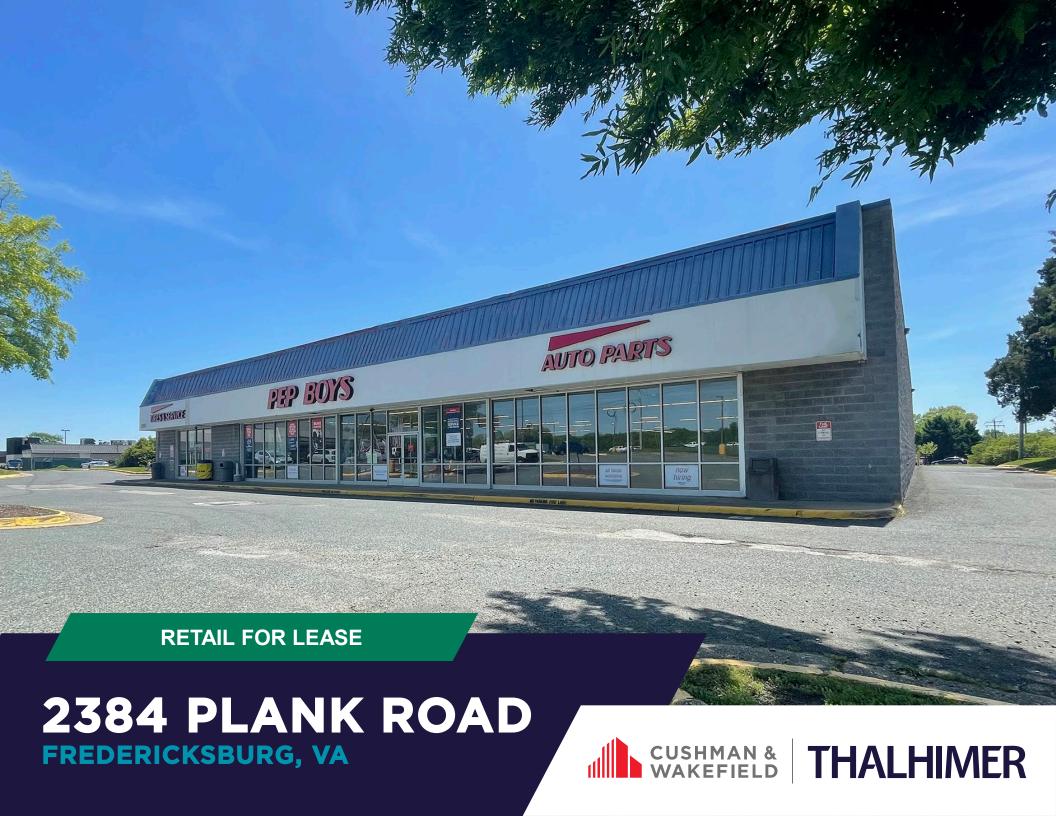

# 2384 PLANK ROAD

#### FREDERICKSBURG, VA

#### PROPERTY FEATURES

- 14,417 STOREFRONT RETAIL SPACE
- BUILDING & PYLON SIGNAGE AVAILABLE
- Storefront retail space available at Gateway Village Shopping Center
- Located at signalized intersection on Plank Rd. at I-95, exit 130
- Ample parking and building & pylon signage available
- HVAC throughout, sprinklered, gas service and municipal water/ sewage