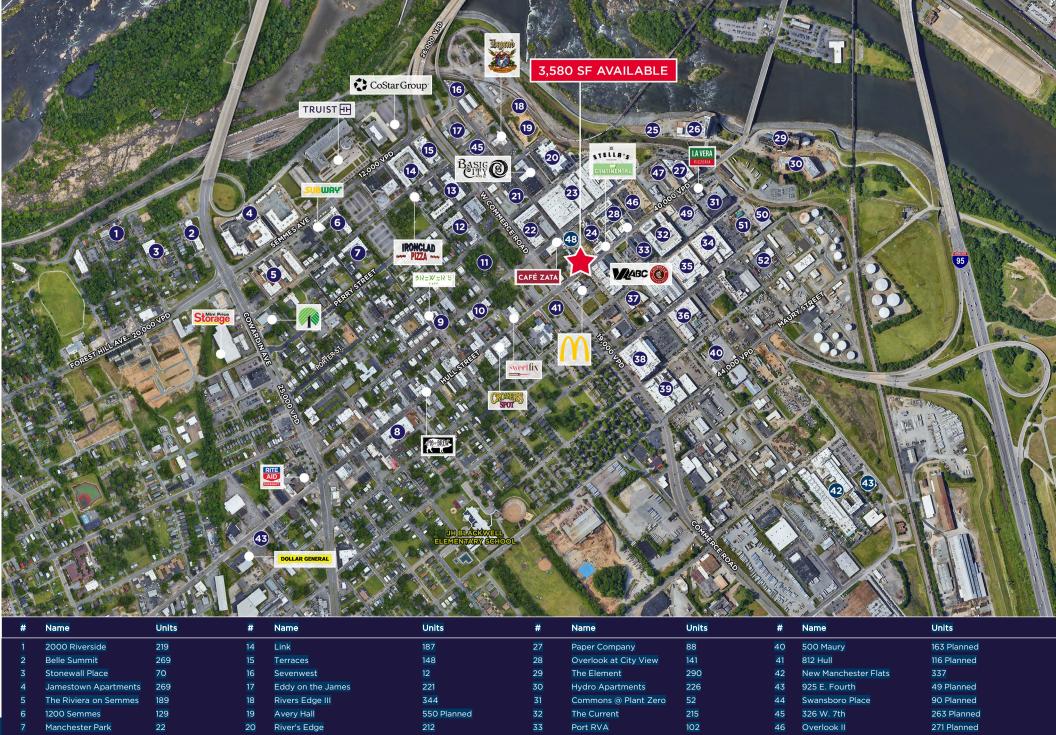

#### PROPERTY DETAILS

#### 3,580 SF AVAILABLE FOR LEASE

- Retail for lease in the heart of Historic Manchester
- 173 luxury apartments
- Excellent visibility on Hull Street
- Parking on site for commercial space

#### JOIN NEARBY RETAILERS:

#### **DEMOGRAPHICS**

40,000 VEHICLES PER DAY

**258,432** 5 MILE POPULATION

199,041
3 MILE DAYTIME POPULATION

\$74,476

1 MILE AVERAGE HOUSEHOLD INCOME

7<sup>th</sup> Street

View from Hull Street

View from 7th Street

| 4 Jamestown Apartments 269 17 Eddy on the James 221 30 Hydro Apartments 226 43 925 E. Fourth 49 Planned 5 The Riviera on Semmes 189 18 Rivers Edge III 344 31 Commons @ Plant Zero 52 44 Swansboro Place 90 Planned 6 1200 Semmes 129 19 Avery Hall 550 Planned 32 The Current 215 45 326 W. 7th 263 Planned 7 Manchester Park 22 20 River's Edge 212 33 Port RVA 102 46 Overlook II 271 Planned 8 Venus 68 21 Trolley Lofts 47 34 South Bank 150 47 310 Hull 250 Under Construction 9 12th & Bainbridge 21 22 Hatcher Tobacco Flats 152 35 Plant 1 134 48 The Commodore 173 Units 10 City View Place 32 23 City View Lofts 219 36 Miller Lofts 197 49 13 E, 3rd 235 Under Construction 11 924 Porter Street 32 Planned 24 City View Row 20 37 600 Decatur 167 Planned 50 104 E, 2nd 42 Under Construction |   |
|------------------------------------------------------------------------------------------------------------------------------------------------------------------------------------------------------------------------------------------------------------------------------------------------------------------------------------------------------------------------------------------------------------------------------------------------------------------------------------------------------------------------------------------------------------------------------------------------------------------------------------------------------------------------------------------------------------------------------------------------------------------------------------------------------------|---|
| 6 1200 Semmes 129 19 Avery Hall 550 Planned 32 The Current 215 45 326 W. 7th 263 Planned 7 Manchester Park 22 20 River's Edge 212 33 Port RVA 102 46 Overlook II 271 Planned 8 Venus 68 21 Trolley Lofts 47 34 South Bank 150 47 310 Hull 250 Under Construction 9 12th & Bainbridge 21 22 Hatcher Tobacco Flats 152 35 Plant 1 134 48 The Commodore 173 Units 10 City View Place 32 23 City View Lofts 219 36 Miller Lofts 197 49 13 E. 3rd 235 Under Construction 197 198 198 199 199 199 199 199 199 199 199                                                                                                                                                                                                                                                                                            |   |
| 7       Manchester Park       22       20       River's Edge       212       33       Port RVA       102       46       Overlook II       271 Planned         8       Venus       68       21       Trolley Lofts       47       34       South Bank       150       47       310 Hull       250 Under Construction         9       12th & Bainbridge       21       22       Hatcher Tobacco Flats       152       35       Plant 1       134       48       The Commodore       173 Units         10       City View Place       32       23       City View Lofts       219       36       Miller Lofts       197       49       13 E. 3rd       235 Under Construction                                                                                                                                 |   |
| 8       Venus       68       21       Trolley Lofts       47       34       South Bank       150       47       310 Hull       250 Under Construction         9       12th & Bainbridge       21       22       Hatcher Tobacco Flats       152       35       Plant 1       134       48       The Commodore       173 Units         10       City View Place       32       23       City View Lofts       219       36       Miller Lofts       197       49       13 E. 3rd       235 Under Construction                                                                                                                                                                                                                                                                                               |   |
| 9 12th & Bainbridge 21 22 Hatcher Tobacco Flats 152 35 Plant 1 134 48 The Commodore 173 Units 10 City View Place 32 23 City View Lofts 219 36 Miller Lofts 197 49 13 E. 3rd 235 Under Construction                                                                                                                                                                                                                                                                                                                                                                                                                                                                                                                                                                                                         |   |
| 10 City View Place 32 23 City View Lofts 219 36 Miller Lofts 197 49 13 E. 3rd 235 Under Construction                                                                                                                                                                                                                                                                                                                                                                                                                                                                                                                                                                                                                                                                                                       | n |
|                                                                                                                                                                                                                                                                                                                                                                                                                                                                                                                                                                                                                                                                                                                                                                                                            |   |
| 11 924 Porter Street 32 Planned 24 City View Row 20 37 600 Decatur 167 Planned 50 104 E. 2nd 42 Under Construction                                                                                                                                                                                                                                                                                                                                                                                                                                                                                                                                                                                                                                                                                         | n |
|                                                                                                                                                                                                                                                                                                                                                                                                                                                                                                                                                                                                                                                                                                                                                                                                            |   |
| 12 Perry Street 45 25 South Falls Tower II 265 38 The Hudson 225 51 103 E. 2nd 188 Under Construction                                                                                                                                                                                                                                                                                                                                                                                                                                                                                                                                                                                                                                                                                                      | h |
| 13 The Mill at Manchester 69 26 South Falls Tower I 255 39 Hopper Lofts 139 52 301 Maury 70 Planned                                                                                                                                                                                                                                                                                                                                                                                                                                                                                                                                                                                                                                                                                                        |   |