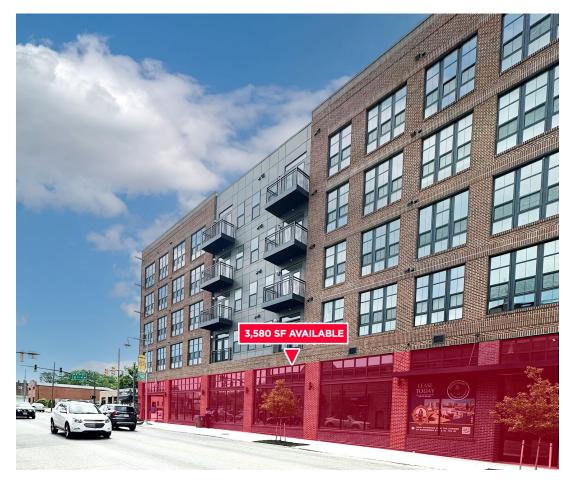

#### 3,580 SF AVAILABLE FOR LEASE

- Retail for lease in the heart of Historic Manchester
- 173 luxury apartments
- Excellent visibility on Hull Street
- Parking on site for commercial space

#### **DEMOGRAPHICS**

40,000 VEHICLES PER DAY

**258,432** 5 MILE POPULATION

199,041
3 MILE DAYTIME POPULATION

\$74,476

1 MILE AVERAGE HOUSEHOLD INCOME

7<sup>th</sup> Street

View from Hull Street