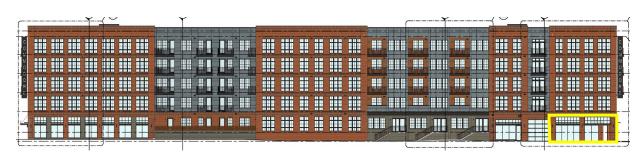

#### **DEMOGRAPHICS**

40,000 VEHICLES PER DAY

**258,432** 5 MILE POPULATION

199,041
3 MILE DAYTIME POPULATION

\$74,476

1 MILE AVERAGE HOUSEHOLD INCOME

7<sup>th</sup> Street

View from Hull Street