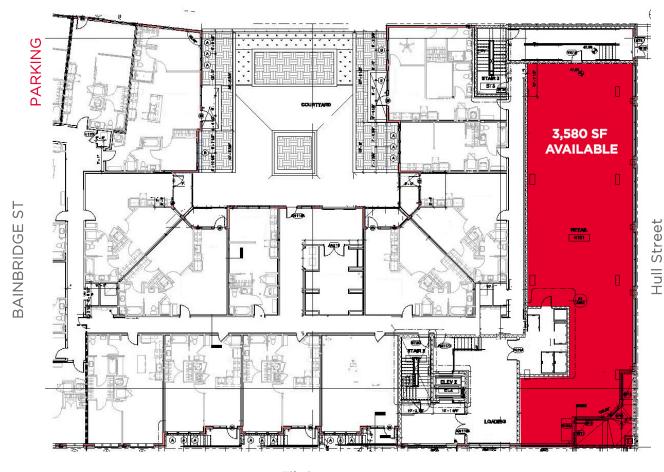

#### 3,580 SF AVAILABLE FOR LEASE

- Retail for lease in the heart of Historic Manchester
- 173 luxury apartments
- Excellent visibility on Hull Street
- Parking on site for commercial space

## FLOOR PLAN