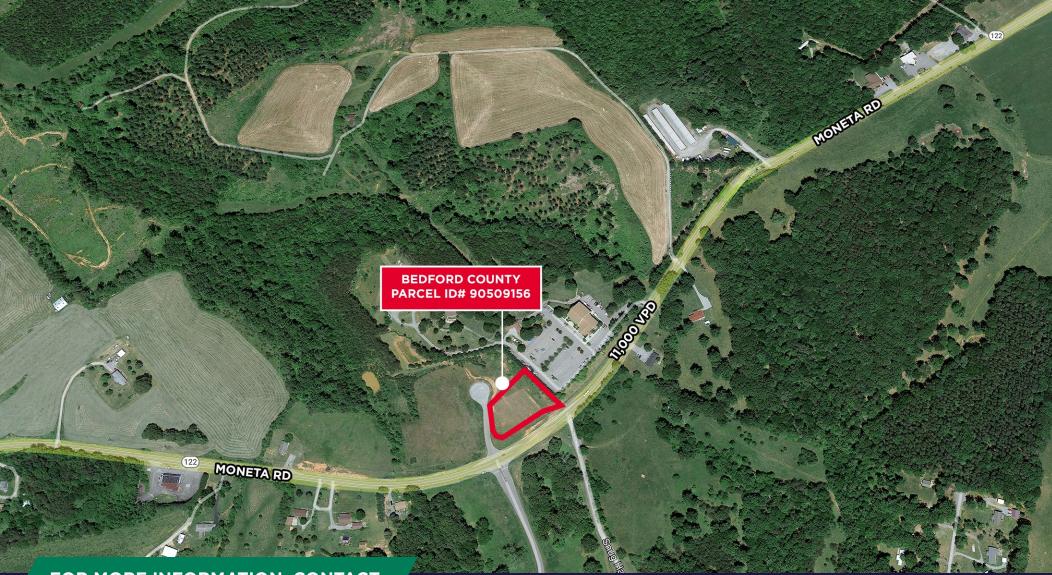

5.7 A BEDFORD COUNTY PARCEL ID# 90509156 MONETA RD **RETAIL LAND FOR SALE | 1.25 ACRES** 

## **Property Overview**

- Pad site with excellent access and visibility from Moneta Road
- Well-located between Hales Ford Bridge and new Food Lion-anchored shopping center at Diamond Hill

| LAND<br>SIZE      | 1.25 Acres               |
|-------------------|--------------------------|
| ZONING            | PCD (Bedford County)     |
| TRAFFIC<br>COUNTS | 11,000 VPD - Moneta Road |