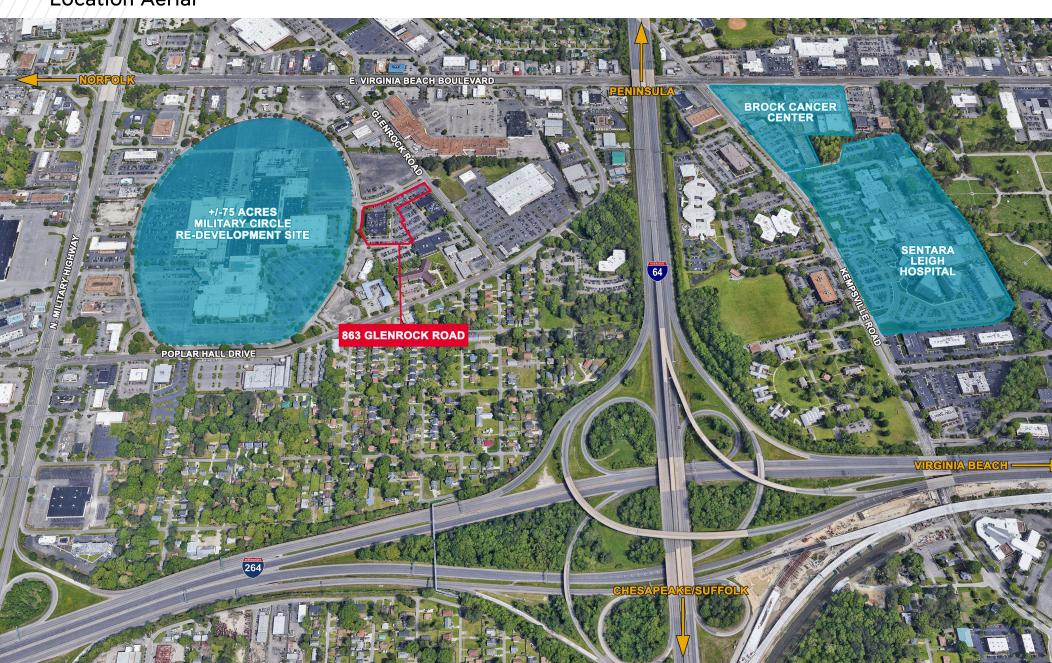

wer                             |
| City of Norfolk                            |
| 13279507                                   |
|                                            |

Medical - \$25.00 PSF, Net of janitorial

CUSHMAN & THALHIMER

#### Sample Floor Plan





LEASE RATE

CUSHMAN & THALHIMER

Norfolk, VA 23502

Total Building Renovation Underway Exterior Rendering







Norfolk, VA 23502

## CUSHMAN & THALHIMER

# Total Building Renovation Underway Finish Package



SW7634 PEDIMENT







T-1 LOBBY FLOOR TILE

MANUFACTURER: MOSAIC TILE COMPANY
COLLECTION: CHAMONIX
COLOR: GRAY
INSTALLATION: STACKED
SIZE: 24"X24"



VWC-1 ELEVATOR LOBBY WRAP
MANUFACTURER: MOMENTUM WALLCOVERING
COLLECTION: WOODS
COLOR: BUTTERNUT SWS-76





CUSHMAN & THALHIMER

Norfolk, VA 23502

**Location Aerial** 



Norfolk, VA 23502



#### City of Norfolk - Quality of Life

→ The City of Norfolk offers the best of urban and waterfront living all at once

With nearly 235,000 residents, Norfolk is considered a medium-size city that offers all the perks of urban living without big city downsides. The City is a combination of affordability and mobility, with quality healthcare and education, plus the opportunity to grow professionally and raise a family in a place where there is no shortage of entertainment options.





#### Quality Healthcare

Norfolk is a hub for medical and research facilities

Sentara Heart Hospital consistently ranks among top programs in the United States.

#### Military Retirements

#1 for Military Retirement -BestPlaces, 2022

Norfolk is a great place to retire and exiting mi