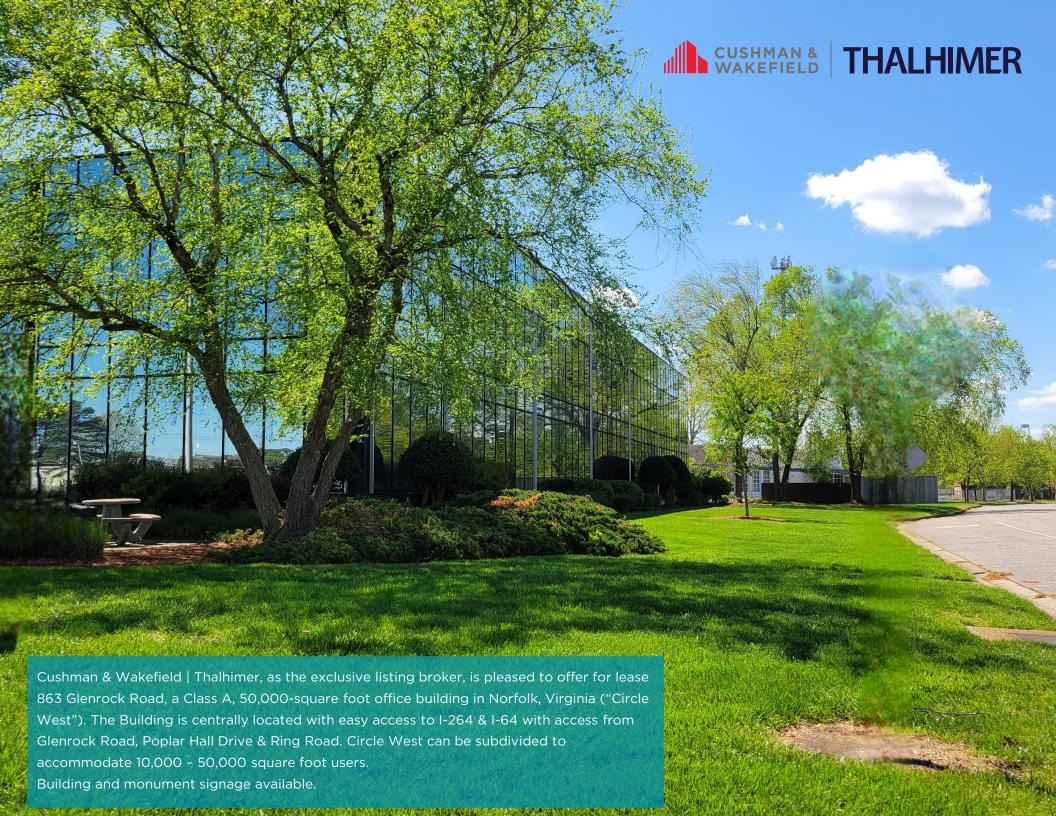

#### **Property Profile**

|     | ADDRESS            | 863 Glenrock Road, Norfolk, VA 23502   |
|-----|--------------------|----------------------------------------|
| //  | TOTAL SF           | 50,000 SF                              |
| //  | BUILDING FOOTPRINT | 25,000 SF                              |
| //  | AVAILABLE          | Up to 50,000 SF                        |
| //  | SITE SIZE          | ±3.08 acres                            |
| /7  | YEAR BUILT         | 1975                                   |
| / - | ZONING             | C-R                                    |
|     | STORIES            | Two (2)                                |
| _   | PARKING            | 140 surface spaces (5.00 per 1,000 SF) |