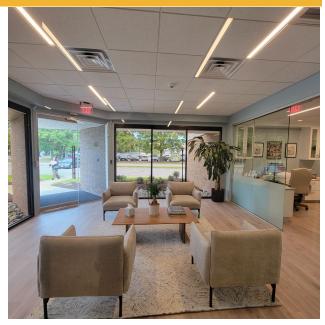

## OFFICE FOR LEASE

1,428 SF



### 222 MUSTANG TRAIL

Suite B, Virginia Beach, VA 23452





## PROPERTY HIGHLIGHTS

- Recently purchased; Undergoing a total building renovation
- 1,428 RSF available
- Tenant will have access to the common area amenities (lounge / coffee bar)
- Monument and suite entrance signage available
- Zoned B2
- · Generous parking
- Located in Little Neck submarket with easy access to I-264
- \$21.00 RSF, Full Service





**FLOOR PLAN** 



# PROPERTY PHOTOS















### **INTERIOR FINISHES**



LUXURY VINYL TILE FLOOR





INTERIOR FINISHES 222 MUSTANG TRAIL, VIRGINIA BEACH, VA



BASE AND WALL CABINET



LAMINATE COUNTER TOP



#### **CONTACT INFORMATION**



#### **CHRISTINE KAEMPFE, SIOR**

Senior Vice President 757 499 1384 christine.kaempfe@thalhimer.com

#### **JOSH FULTON**

Senior Associate 757 213 4162 josh.fulton@thalhimer.com Town Center of Virginia Beach 222 Central Park Avenue, Suite 1500 Virginia Beach, VA 23462 thalhimer.com

Independently Owned and Operated / A Member of the Cushman & Wakefield Alliance

Cushman & Wakefield | Thalhimer © 2025. No warranty or representation, express or implied, is made to the accuracy or completeness of the information contained herein, and same is submitted subject to errors, omissions, c