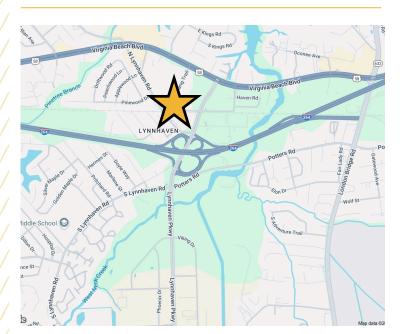

## PROPERTY HIGHLIGHTS

- Recently purchased; Undergoing a total building renovation
- 1,428 RSF available
- Tenant will have access to the common area amenities (lounge / coffee bar)
- Monument and suite entrance signage available
- Zoned B2
- · Generous parking
- Located in Little Neck submarket with easy access to I-264
- \$21.00 RSF, Full Service