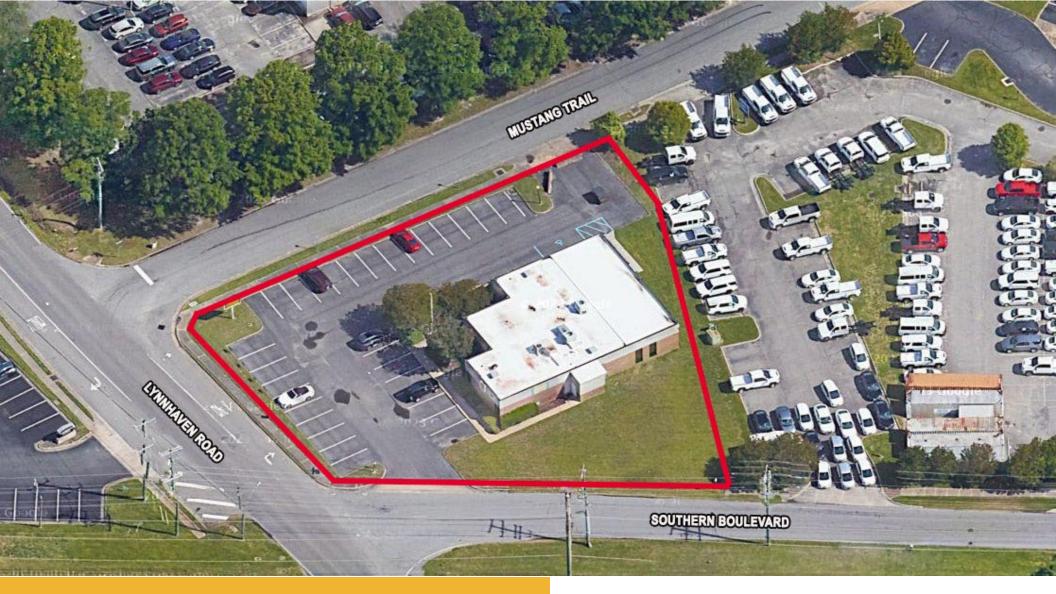

### 222 MUSTANG TRAIL

Suite B, Virginia Beach, VA 23452

## PROPERTY HIGHLIGHTS

- Recently purchased; Undergoing a total building renovation
- 1,428 RSF available
- Tenant will have access to the common area amenities (lounge / coffee bar)
- Monument and suite entrance signage available
- Zoned B2
- · Generous parking
- Located in Little Neck submarket with easy access to I-264
- \$21.00 RSF, Full Service