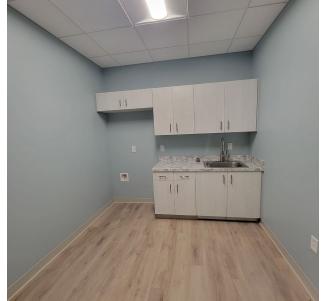

### **INTERIOR FINISHES**

LUXURY VINYL TILE FLOOR

INTERIOR FINISHES 222 MUSTANG TRAIL, VIRGINIA BEACH, VA

BASE AND WALL CABINET

LAMINATE COUNTER TOP