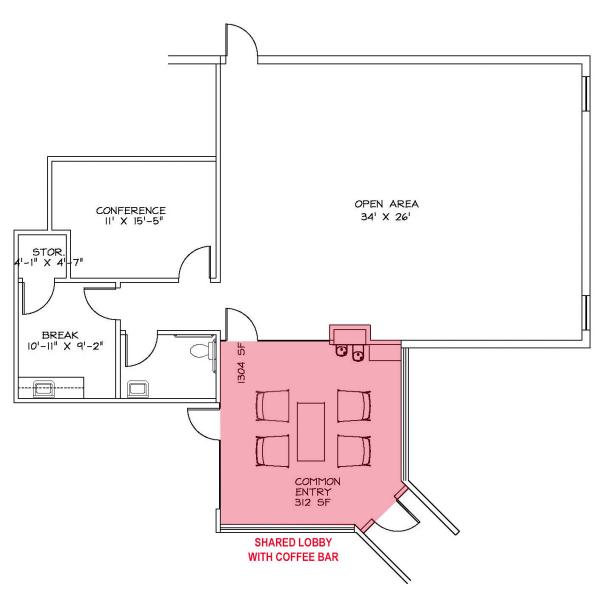

## OFFICE FOR LEASE

1,428 SF



### 222 MUSTANG TRAIL

Suite B, Virginia Beach, VA 23452





## PROPERTY HIGHLIGHTS

- Recently purchased; Undergoing a total building renovation
- 1,428 RSF available
- Tenant will have access to the common area amenities (lounge / coffee bar)
- Monument and suite entrance signage available
- Zoned B2
- · Generous parking
- Located in Little Neck submarket with easy access to I-264
- \$21.00 RSF, Full Service





**FLOOR PLAN** 



# PROPERTY PHOTOS















### **INTERIOR FINISHES**



LUXURY VINYL TILE FLOOR





INTERIOR FINISHES 222 MUSTANG TRAIL, VIRGINIA BEACH, VA



BASE AND WALL CABINET



LAMINATE COUNTER TOP



#### **CONTACT INFORMATION**



#### **CHRISTINE KAEMPFE, SIOR**

Senior Vice President 757 499 1384 christine.kaempfe@thalhimer.com

#### **JOSH FULTON**

Senior Associate 757 213 4162 josh.fulton@thalhimer.com Town Center of Virginia Beach 222 Central Park Avenue, Suite 1500 Virginia Beach, VA 23462 thalhimer.com

Independently Owned and Operated / A Member of the Cushman & Wakefield Alliance

Cushman & Wakefield | Thalhimer © 2025. No warranty or representation, express or implied, is made to the accuracy or completeness of the information contained herein, and same is s