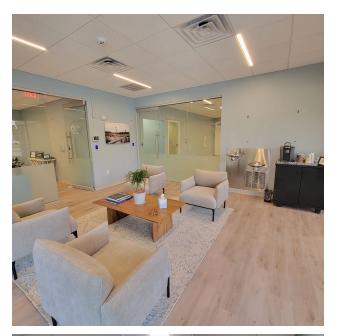

## OFFICE FOR LEASE

1,428 SF



### 222 MUSTANG TRAIL

Suite B, Virginia Beach, VA 23452





## PROPERTY HIGHLIGHTS

- Recently purchased; Undergoing a total building renovation
- 1,428 RSF available
- Tenant will have access to the common area amenities (lounge / coffee bar)
- Monument and suite entrance signage available
- Zoned B2
- · Generous parking
- Located in Little Neck submarket with easy access to I-264
- \$21.00 RSF, Full Service





**FLOOR PLAN** 



# PROPERTY PHOTOS















### **INTERIOR FINISHES**



LUXURY VINYL TILE FLOOR





INTERIOR FINISHES 222 MUSTANG TRAIL, VIRGINIA BEACH, VA



BASE AND WALL CABINET



LAMINATE COUNTER TOP



#### **CONTACT INFORMATION**



#### **CHRISTINE KAEMPFE, SIOR**

Senior Vice President 757 499 1384 christine.kaempfe@thalhimer.com

#### **JOSH FULTON**

Senior Associate 757 213 4162 josh.fulton@thalhimer.com Town Center of Virginia Beach 222 Central Park Avenue, Suite 1500 Virginia Beach, VA 23462 thalhimer.com

Independently Owned and Operated / A Member of the Cushman & Wakefield Alliance

Cushman & Wakefield | Thalhimer © 2025. No warranty or representation, express or implied, is made to the accuracy or completeness of the information contained herein, and same is submitted subject to errors, omissions, cha