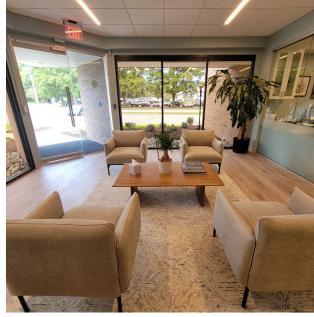

## OFFICE FOR LEASE

1,428 SF



### 222 MUSTANG TRAIL

Suite B, Virginia Beach, VA 23452





## PROPERTY HIGHLIGHTS

- Recently purchased; Undergoing a total building renovation
- 1,428 RSF available
- Tenant will have access to the common area amenities (lounge / coffee bar)
- Monument and suite entrance signage available
- Zoned B2
- · Generous parking
- Located in Little Neck submarket with easy access to I-264
- \$21.00 RSF, Full Service





**FLOOR PLAN** 



# PROPERTY PHOTOS















### **INTERIOR FINISHES**



LUXURY VINYL TILE FLOOR





INTERIOR FINISHES 222 MUSTANG TRAIL, VIRGINIA BEACH, VA



BASE AND WALL CABINET



LAMINATE COUNTER TOP



#### **CONTACT INFORMATION**



#### **CHRISTINE KAEMPFE, SIOR**

Senior Vice President 757 499 1384 christine.kaempfe@thalhimer.com

#### **JOSH FULTON**

Senior Associate 757 213 4162 josh.fulton@thalhimer.com Town Center of Virginia Beach 222 Central Park Avenue, Suite 1500 Virginia Beach, VA 23462 thalhimer.com

Independently Owned and Operated / A Member of the Cushman & Wakefield Alliance

Cushman & Wakefield | Thalhimer © 2025. No warranty or representation, express or implied, is made to the accuracy or completeness of the information contained herein, and same is submitted subject to errors, omissions, chang