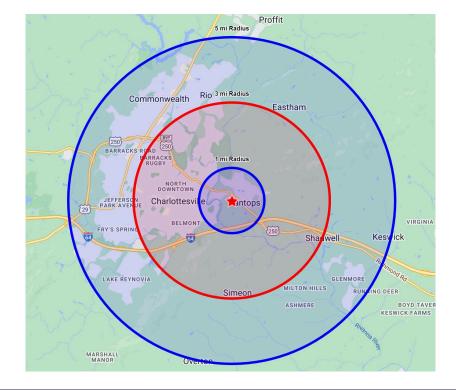

## PROPERTY OVERVIEW

- 2,800 SF 4,200 SF AVAILABLE
- Giant anchored center
- 38,000 VPD
- Signalized Access
- Close proximity to Route 64 (43,000 VPD) and downtown Charlottesville

| Demographics       |           |           |           |
|--------------------|-----------|-----------|-----------|
|                    | 1 Mile    | 3 Miles   | 5 Miles   |
| Population         | 6,306     | 41,574    | 99,587    |
| No. of Households  | 3,174     | 19,444    | 42,184    |
| Avg. HH Income     | \$123,912 | \$123,731 | \$123,600 |
| Daytime Population | 6,059     | 42,263    | 99,657    |