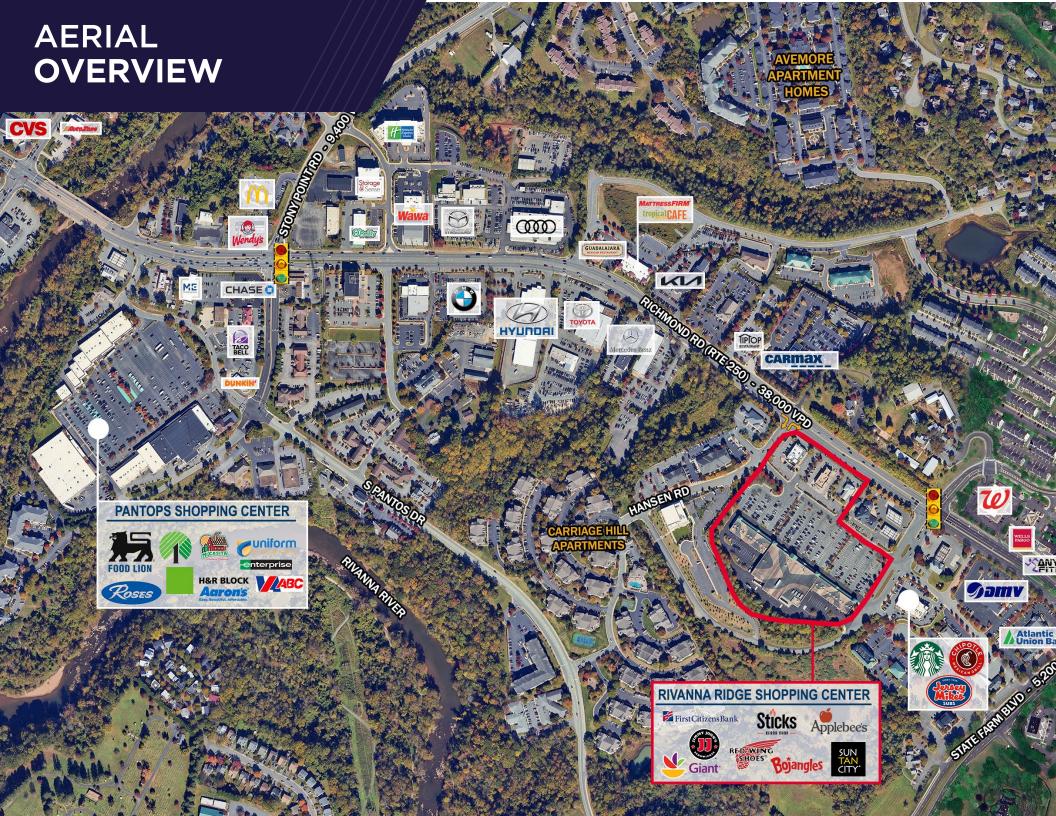

## Rivanna Ridge Shopping Center

KAN VIIIKA

1900 Abbey Road, Charlottesville, VA

CUSHMAN & THALHIMER 2,800 SF - 4,200 SF AVAILABLE 2 SPACES REMAINING

RETAIL FOR LEASE

N. JONI WINA

鉴 Giant

## PROPERTY OVERVIEW

- 2,800 SF 4,200 SF AVAILABLE
- Giant anchored center
- 38,000 VPD
- Signalized Access
- Close proximity to Route 64 (43,000 VPD) and downtown Charlottesville

| Demographics       |           |           |           |
|--------------------|-----------|-----------|-----------|
|                    | 1 Mile    | 3 Miles   | 5 Miles   |
| Population         | 6,306     | 41,574    | 99,587    |
| No. of Households  | 3,174     | 19,444    | 42,184    |
| Avg. HH Income     | \$123,912 | \$123,731 | \$123,600 |
| Daytime Population | 6,059     | 42,263    | 99,657    |