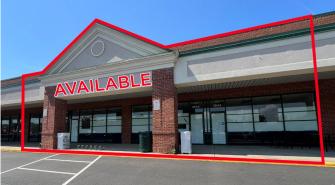

## Rivanna Ridge Shopping Center

KAN VIIIKA

1900 Abbey Road, Charlottesville, VA

CUSHMAN & THALHIMER 2,800 SF - 4,200 SF AVAILABLE 2 SPACES REMAINING

RETAIL FOR LEASE

N. JONI WINA

鉴 Giant



## PROPERTY PHOTOGRAPHS









## PROPERTY OVERVIEW

- 2,800 SF 4,200 SF AVAILABLE
- Giant anchored center
- 38,000 VPD
- Signalized Access
- Close proximity to Route 64 (43,000 VPD) and downtown Charlottesville





| Demographics       |           |           |           |
|--------------------|-----------|-----------|-----------|
|                    | 1 Mile    | 3 Miles   | 5 Miles   |
| Population         | 6,306     | 41,574    | 99,587    |
| No. of Households  | 3,174     | 19,444    | 42,184    |
| Avg. HH Income     | \$123,912 | \$123,731 | \$123,600 |
| Daytime Population | 6,059     | 42,263    | 99,657    |



|                                                                | SPACE          | TENANT                            |
|----------------------------------------------------------------|----------