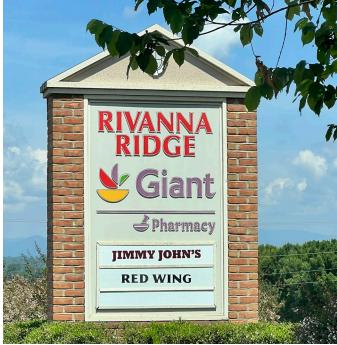

## Rivanna Ridge Shopping Center

KAN VIIIKA

1900 Abbey Road, Charlottesville, VA

CUSHMAN & THALHIMER 2,800 SF - 4,200 SF AVAILABLE 2 SPACES REMAINING

RETAIL FOR LEASE

N. JONI WINA

鉴 Giant



## PROPERTY PHOTOGRAPHS









## PROPERTY OVERVIEW

- 2,800 SF 4,200 SF AVAILABLE
- Giant anchored center
- 38,000 VPD
- Signalized Access
- Close proximity to Route 64 (43,000 VPD) and downtown Charlottesville





| Demographics       |           |           |           |
|--------------------|-----------|-----------|-----------|
|                    | 1 Mile    | 3 Miles   | 5 Miles   |
| Population         | 6,306     | 41,574    | 99,587    |
| No. of Households  | 3,174     | 19,444    | 42,184    |
| Avg. HH Income     | \$123,912 | \$123,731 | \$123,600 |
| Daytime Population | 6,059     | 42,263    | 99,657    |



|                                                                | SPACE          | TENANT                            |
|----------------------------------------------------------------|------