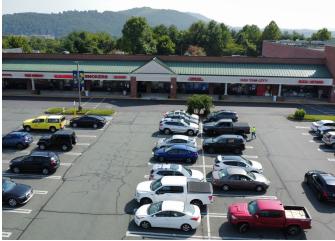

## Rivanna Ridge Shopping Center

KAN VIIIKA

1900 Abbey Road, Charlottesville, VA

CUSHMAN & THALHIMER 2,800 SF - 4,200 SF AVAILABLE 2 SPACES REMAINING

RETAIL FOR LEASE

N. JONI WINA

鉴 Giant



## PROPERTY PHOTOGRAPHS









## PROPERTY OVERVIEW

- 2,800 SF 4,200 SF AVAILABLE
- Giant anchored center
- 38,000 VPD
- Signalized Access
- Close proximity to Route 64 (43,000 VPD) and downtown Charlottesville





| Demographics       |           |           |           |
|--------------------|-----------|-----------|-----------|
|                    | 1 Mile    | 3 Miles   | 5 Miles   |
| Population         | 6,306     | 41,574    | 99,587    |
| No. of Households  | 3,174     | 19,444    | 42,184    |
| Avg. HH Income     | \$123,912 | \$123,731 | \$123,600 |
| Daytime Population | 6,059     | 42,263    | 99,657    |



|                                                                | SPACE          | TENANT                            |
|----------------------------------------------------------------|--------