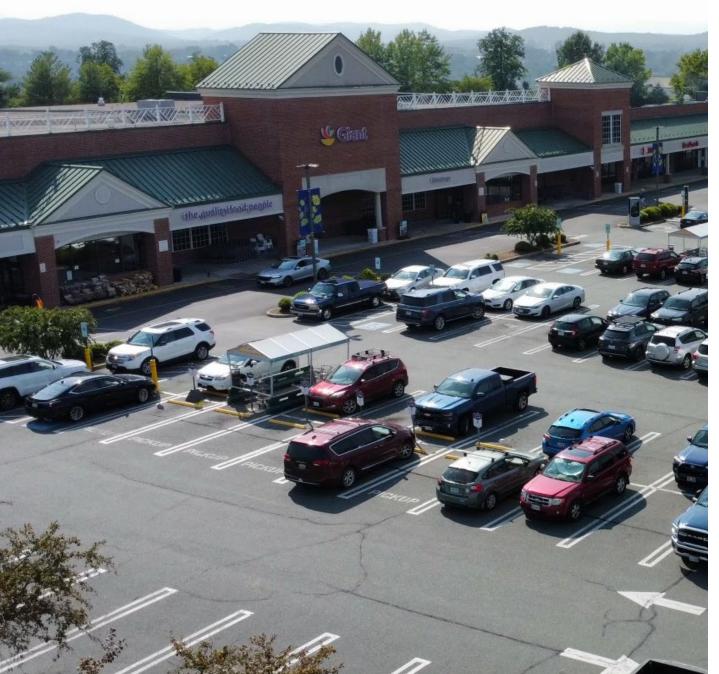

## Rivanna Ridge Shopping Center

KAN VIIIKA

1900 Abbey Road, Charlottesville, VA

CUSHMAN & THALHIMER 2,800 SF - 4,200 SF AVAILABLE 2 SPACES REMAINING

RETAIL FOR LEASE

N. JONI WINA

鉴 Giant



## PROPERTY PHOTOGRAPHS









## PROPERTY OVERVIEW

- 2,800 SF 4,200 SF AVAILABLE
- Giant anchored center
- 38,000 VPD
- Signalized Access
- Close proximity to Route 64 (43,000 VPD) and downtown Charlottesville





| Demographics       |           |           |           |
|--------------------|-----------|-----------|-----------|
|                    | 1 Mile    | 3 Miles   | 5 Miles   |
| Population         | 6,306     | 41,574    | 99,587    |
| No. of Households  | 3,174     | 19,444    | 42,184    |
| Avg. HH Income     | \$123,912 | \$123,731 | \$123,600 |
| Daytime Population | 6,059     | 42,263    | 99,657    |



|                                                                | SPACE          | TENANT                            |
|----------------------------------------------------------------|----