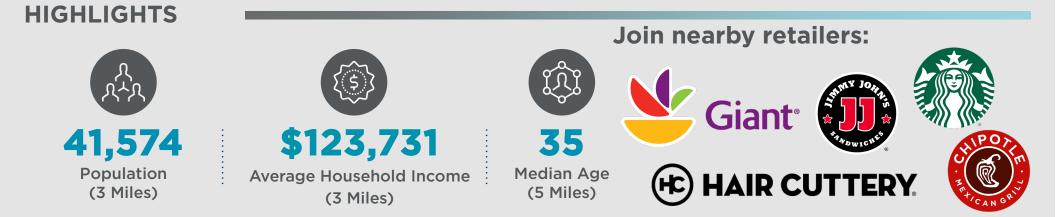

## PROPERTY OVERVIEW

- 2,800 SF 4,200 SF AVAILABLE
- Giant anchored center
- 38,000 VPD
- Signalized Access
- Close proximity to Route 64 (43,000 VPD) and downtown Charlottesville

| Demographics       |           |           |           |
|--------------------|-----------|-----------|-----------|
|                    | 1 Mile    | 3 Miles   | 5 Miles   |
| Population         | 6,306     | 41,574    | 99,587    |
| No. of Households  | 3,174     | 19,444    | 42,184    |
| Avg. HH Income     | \$123,912 | \$123,731 | \$123,600 |
| Daytime Population | 6,059     | 42,263    | 99,657    |