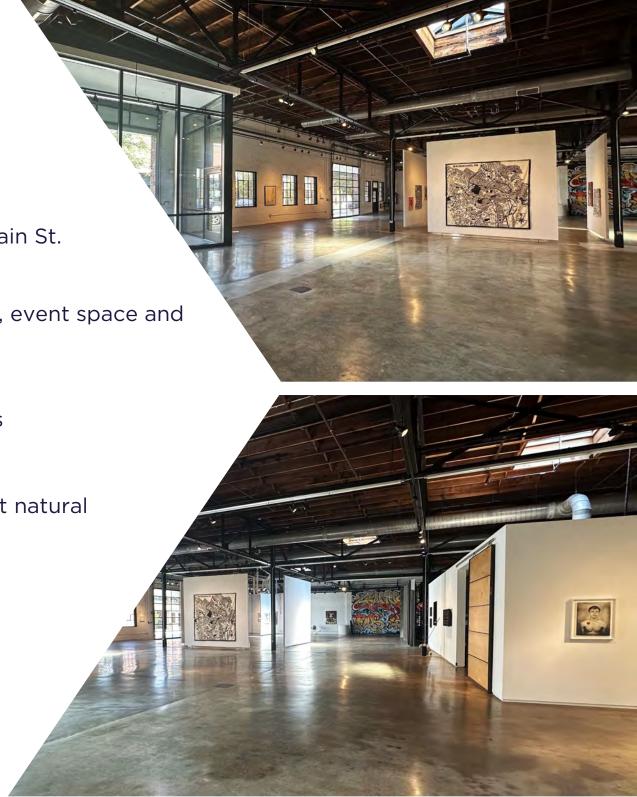

## PROPERTY **FEATURES**

11,760 SF - For Lease Creative Office or Retail

Premium location on W. Main St.

Suitable for gallery, studio, event space and a variety of other uses

Large roll-up garage doors

High ceilings with excellent natural light/skylights