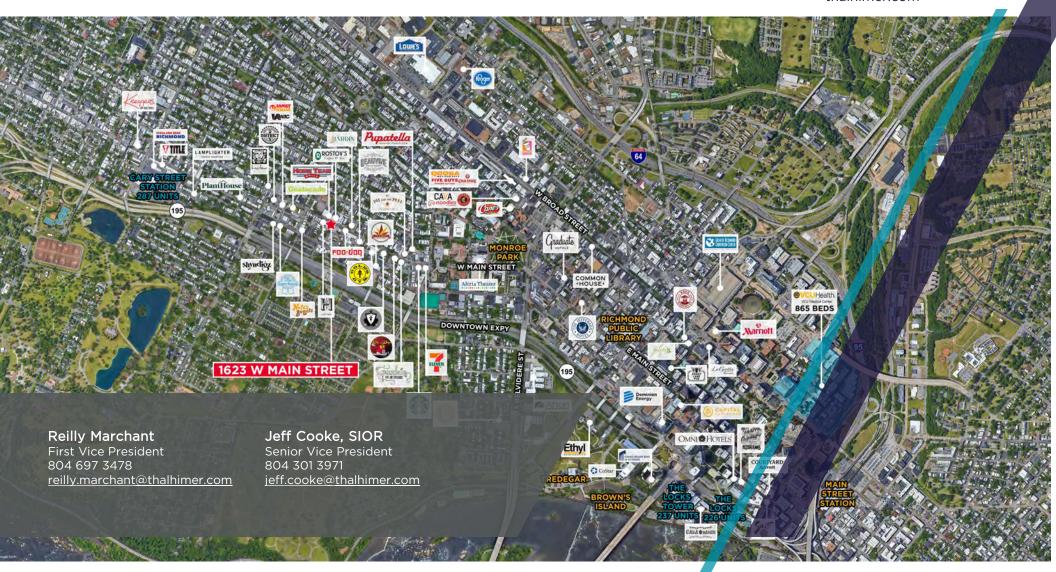

## JOIN NEARBY BUSINESSES

JUICE BAR • BISTRO

Thalhimer Center 11100 W. Broad Street Glen Allen, VA 23060 thalhimer.com

Independently Owned and Operated / A Member of the Cushman & Wakefield Alliance

Cushman & Wakefield | Thalhimer © 2025. No warranty or representation, express or implied, is made to the accuracy or completeness of the information contained herein, and same is submitted subject to errors, omissions, change of price, rental or other conditions, withdrawal without notice, and to any special listing conditions imposed by the property owner(s). As applicable, we make no representation as to the condition of the property (or properties) in question.