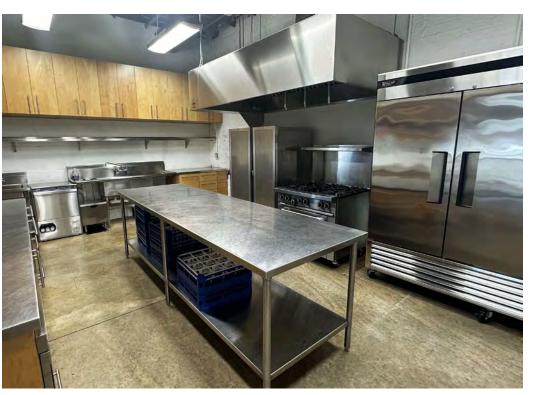

## PROPERTY **FEATURES**

11,760 SF - For Lease Creative Office or Retail

Premium location on W. Main St.

Suitable for gallery, studio, event space and a variety of other uses

Large roll-up garage doors

High ceilings with excellent natural light/skylights