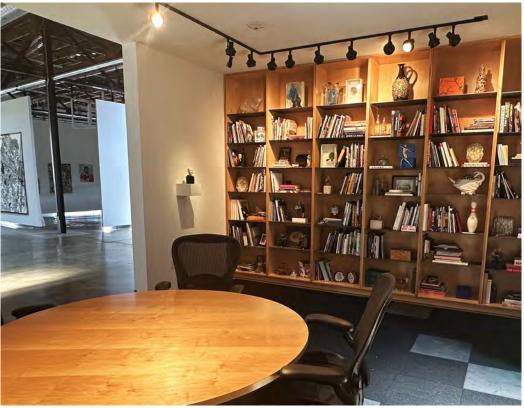

## PROPERTY **FEATURES**

11,760 SF - For Lease Creative Office or Retail

Premium location on W. Main St.

Suitable for gallery, studio, event space and a variety of other uses

Large roll-up garage doors

High ceilings with excellent natural light/skylights