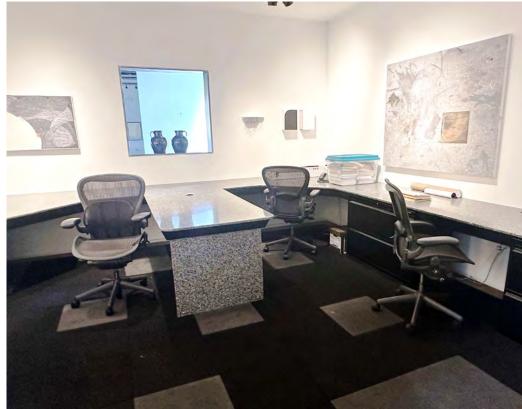

## PROPERTY **FEATURES**

11,760 SF - For Lease Creative Office or Retail

Premium location on W. Main St.

Suitable for gallery, studio, event space and a variety of other uses

Large roll-up garage doors

High ceilings with excellent natural light/skylights

## PROPERTY **FEATURES**