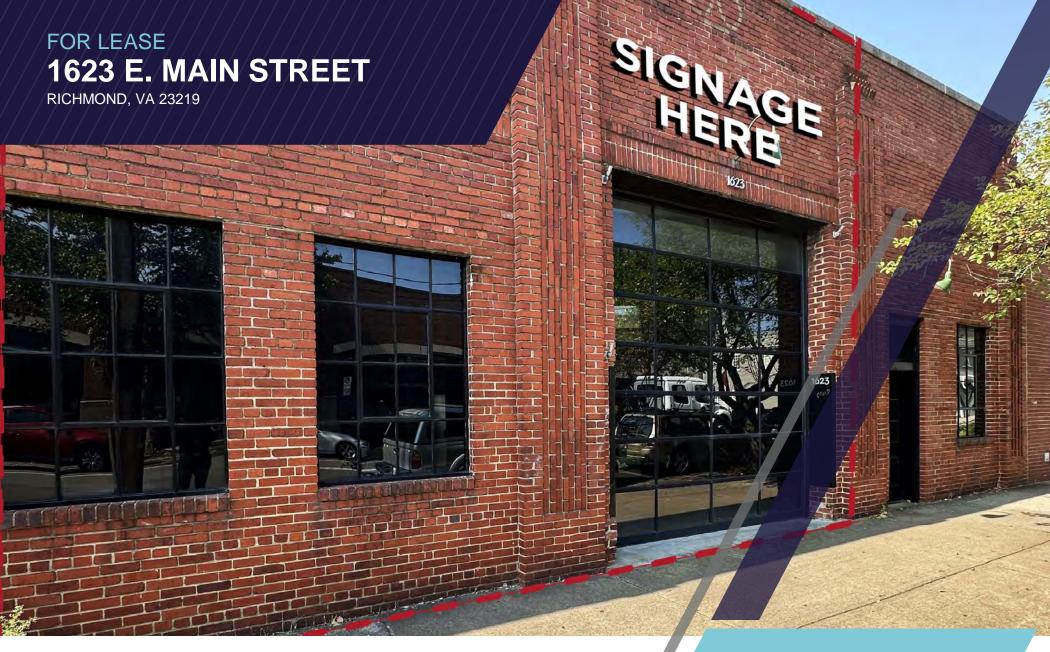

11,760 SF AVAILABLE

CREATIVE
OFFICE/RETAIL
IN THE FAN DISTRICT

## PROPERTY **FEATURES**

11,760 SF - For Lease Creative Office or Retail

Premium location on W. Main St.

Suitable for gallery, studio, event space and a variety of other uses

Large roll-up garage doors

High ceilings with excellent natural light/skylights