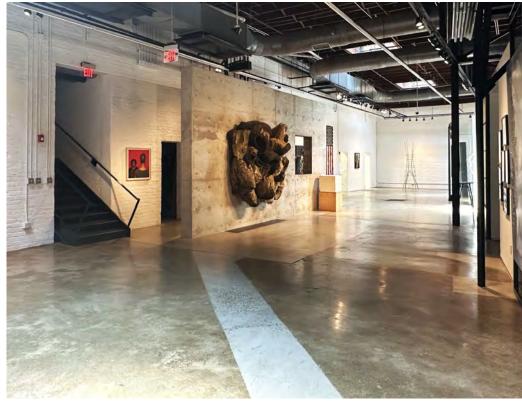

## PROPERTY **FEATURES**

11,760 SF - For Lease Creative Office or Retail

Premium location on W. Main St.

Suitable for gallery, studio, event space and a variety of other uses

Large roll-up garage doors

High ceilings with excellent natural light/skylights

## PROPERTY **FEATURES**