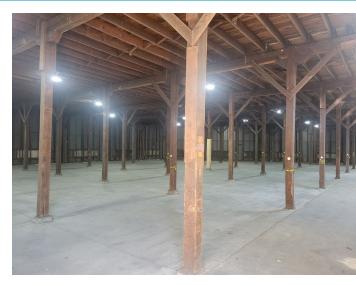

HMOND, VA 23224

CUSHMAN & THALHIMER

Dinwiddie Ave

**±20,000 - 120,700 SF of warehouse space** ±11 ACRES WAREHOUSE WITH YARD SPACE

**rin** 

Commerce Rd.

Gond

----

E. 12th St.

# PROPERTY **HIGHLIGHTS**

- 20,000 -120,750 SF AVAILABLE FOR LEASE available in ±20,000 SF units
- 1,065 SF stand alone office building
- ±5 acres of additional secured yard space
- \$3.95/SF, NNN
- Operating Expenses: \$0.58/SF (without sprinkler)

\$0.66/SF (with sprinkler)

- Zoned M-1, light industrial
- Dock and drive-in doors
- 16' clear ceilings
- 16' x 16' column spacing
- Power individually metered
- 1.25 miles from I-95 exit
- Close proximity to I-64, Manchester District , Central Business
  District



CUSHMAN & WAKEFIELD | THALHIMER

## PROPERTY PHOTGRAPHS

#### 20,000 – 140,000 SF AVAILABLE







# PROPERTY **PHOTOS**

Dinwiddie Road Entrance



## PROPERTY AERIAL

3

19991 11 F

1.1/1.1

Commerce Rd,

State of the state of the 10

Ecoloro L of

1100 bu ka shar 1 Alla 1414

0

1





IDDIE AVE





**EXIT** 73

A.

















. 2

95



Independently Owned and Operated / A Member of the Cushman & Wakefield Alliance

Cushman & Wakefield | Thalhimer © 2025. No warranty or representation, express or implied, is made to the accuracy or completeness of the information contained herein, and same is submitted subject to errors, omissions, change of price, rental or other conditions, withdrawal without notice, and to any special listing conditions imposed by the property owner(s). As applicable, we make no representation as to the condition of the property (or properties) in questio