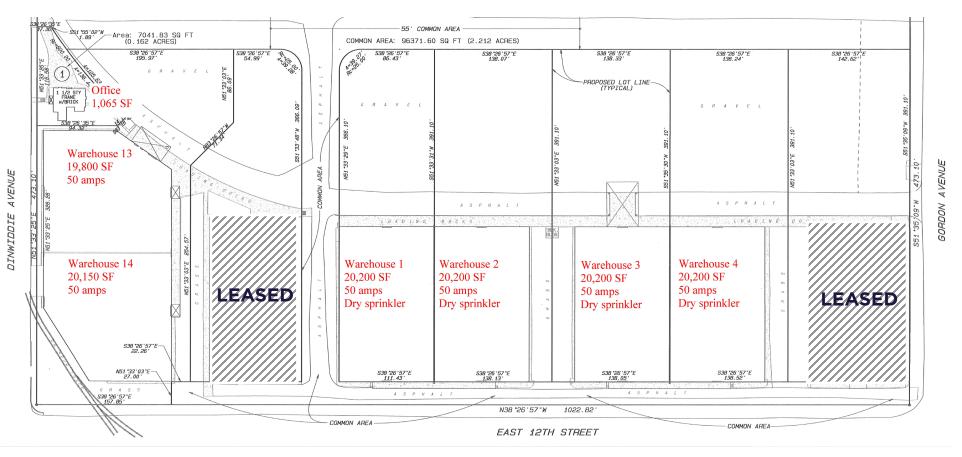

FOR LEASE 1100 DINWIDDIE AVENUE

RICHMOND, VA 23224

CUSHMAN & THALHIMER

Dinwiddie Ave

**±20,000 - 120,700 SF of warehouse space** ±11 ACRES WAREHOUSE WITH YARD SPACE

**rin** 

Commerce Rd.

Gond

# PROPERTY **HIGHLIGHTS**

- 20,000 -120,750 SF AVAILABLE FOR LEASE available in ±20,000 SF units
- 1,065 SF stand alone office building
- ±5 acres of additional secured yard space
- \$3.95/SF, NNN
- Operating Expenses: \$0.58/SF (without sprinkler)

\$0.66/SF (with sprinkler)

- Zoned M-1, light industrial
- Dock and drive-in doors
- 16' clear ceilings
- 16' x 16' column spacing
- Power individually metered
- 1.25 miles from I-95 exit
- Close proximity to I-64, Manchester District , Central Business
  District