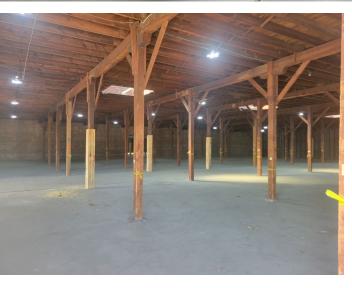

RICHMOND, VA 23224

CUSHMAN & THALHIMER

Dinwiddie Ave

**±20,000 - 120,700 SF of warehouse space** ±11 ACRES WAREHOUSE WITH YARD SPACE

**rin** 

Commerce Rd.

Gond

----

E. 12th St.

# PROPERTY **HIGHLIGHTS**

- 20,000 -120,750 SF AVAILABLE FOR LEASE available in ±20,000 SF units
- 1,065 SF stand alone office building
- ±5 acres of additional secured yard space
- \$3.95/SF, NNN
- Operating Expenses: \$0.58/SF (without sprinkler)

\$0.66/SF (with sprinkler)

- Zoned M-1, light industrial
- Dock and drive-in doors
- 16' clear ceilings
- 16' x 16' column spacing
- Power individually metered
- 1.25 miles from I-95 exit
- Close proximity to I-64, Manchester District , Central Business
  District



CUSHMAN & WAKEFIELD | THALHIMER

## PROPERTY PHOTGRAPHS

#### 20,000 – 140,000 SF AVAILABLE







# PROPERTY **PHOTOS**

Dinwiddie Road Entrance



## PROPERTY AERIAL

3

19991 11 F

1.1/1.1

Commerce Rd,

State of the state of the 10

Ecoloro L of

1100 bu ka shar 1 Alla 1414

0

1





IDDIE AVE





**EXIT** 73

A.

















. 2

95



Independently Owned and Operated / A Member of the Cushman & Wakefield Alliance

Cushman & Wakefield | Thalhimer © 2025. No warranty or representation, express or implied, is made to the accuracy or completeness of the information contained herein, and same is submitted subject to errors, omissions, change of price, rental or other conditions, withdrawal without notice, and to any special listing conditions imposed by the property owner(s). As applicable, we make no representation as to the condition of the property (or properties) in que