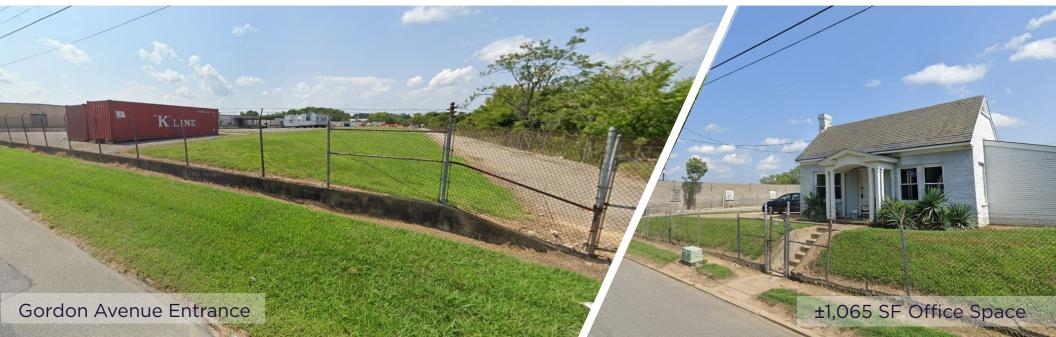

e

**±20,000 - 120,700 SF of warehouse space** ±11 ACRES WAREHOUSE WITH YARD SPACE

**rin** 

Commerce Rd.

Gond

----

E. 12th St.

# PROPERTY **HIGHLIGHTS**

- 20,000 -120,750 SF AVAILABLE FOR LEASE available in ±20,000 SF units
- 1,065 SF stand alone office building
- ±5 acres of additional secured yard space
- \$3.95/SF, NNN
- Operating Expenses: \$0.58/SF (without sprinkler)

\$0.66/SF (with sprinkler)

- Zoned M-1, light industrial
- Dock and drive-in doors
- 16' clear ceilings
- 16' x 16' column spacing
- Power individually metered
- 1.25 miles from I-95 exit
- Close proximity to I-64, Manchester District , Central Business
  District



CUSHMAN & WAKEFIELD | THALHIMER

## PROPERTY PHOTGRAPHS

#### 20,000 – 140,000 SF AVAILABLE







# PROPERTY **PHOTOS**

Dinwiddie Road Entrance



## PROPERTY AERIAL

3

19991 11 F

1.1/1.1

Commerce Rd,

State of the state of the 10

Ecoloro L of

1100 bu ka shar 1 Alla 1414

0

1





IDDIE AVE





**EXIT** 73

A.

















. 2

95



Independently Owned and Operated / A Member of the Cushman & Wakefield Alliance

Cushman & Wakefield | Thalhimer © 2025. No warranty or representation, express or implied, is made to the accuracy or completeness of the information contained herein, and same is submitted subject to errors, omissions, change of price, rental or other conditions, withdrawal without notice, and to any special listing conditions imposed by the property owner(s). As applicable, we make no representation as to the condition of the property (or properties) in question.