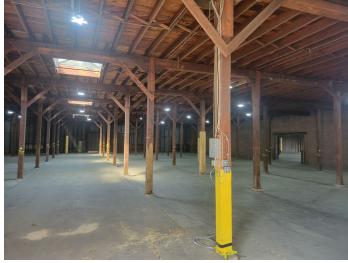

ICHMOND, VA 23224

CUSHMAN & THALHIMER

Dinwiddie Ave

**±20,000 - 120,700 SF of warehouse space** ±11 ACRES WAREHOUSE WITH YARD SPACE

**rin** 

Commerce Rd.

Gond

----

E. 12th St.

# PROPERTY **HIGHLIGHTS**

- 20,000 -120,750 SF AVAILABLE FOR LEASE available in ±20,000 SF units
- 1,065 SF stand alone office building
- ±5 acres of additional secured yard space
- \$3.95/SF, NNN
- Operating Expenses: \$0.58/SF (without sprinkler)

\$0.66/SF (with sprinkler)

- Zoned M-1, light industrial
- Dock and drive-in doors
- 16' clear ceilings
- 16' x 16' column spacing
- Power individually metered
- 1.25 miles from I-95 exit
- Close proximity to I-64, Manchester District , Central Business
  District



CUSHMAN & WAKEFIELD | THALHIMER

## PROPERTY PHOTGRAPHS

#### 20,000 – 140,000 SF AVAILABLE







# PROPERTY **PHOTOS**

Dinwiddie Road Entrance



## PROPERTY AERIAL

3

19991 11 F

1.1/1.1

Commerce Rd,

State of the state of the 10

Ecoloro L of

1100 bu ka shar 1 Alla 1414

0

1





IDDIE AVE





**EXIT** 73

A.

















. 2

95



Independently Owned and Operated / A Member of the Cushman & Wakefield Alliance

Cushman & Wakefield | Thalhimer © 2025. No warranty or representation, express or implied, is made to the accuracy or completeness of the information contained herein, and same is submitted subject to errors, omissions, change of price, rental or other conditions, withdrawal without notice, and to any special listing conditions imposed by the property owner(s). As applicable, we make no representation as to the condition of the property (or properties) in quest