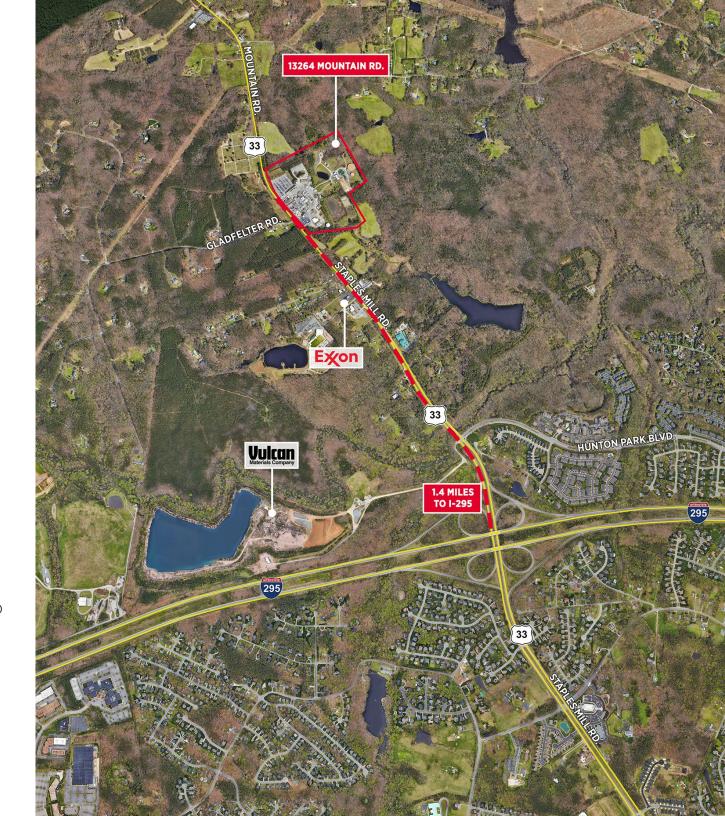

Wylll. 13264 MOUNTAIN RD. 33 Serie t attestes St. C. St. Liter MG 01.50 0.50 B ette at for Bate the artist the STAPLES MILL RD. 33 ----MOUNTAIN RD. FOR SALE | 53.18 ACRE M-2 INDUSTRIAL PROPERTY

**13264 MOUNTAIN ROAD** GLEN ALLEN, VIRGINIA 23059 (HANOVER COUNTY)

## SITE WELL SITUATED FOR REDEVELOPMENT

- Located less than 1.5 miles from I-295
- Heavy on-site utility infrastructure
- Designated Employment Center area
- Located in the path of progress
- ± 208,000 SF facility
- Heavy power to site (23,000+ amps)