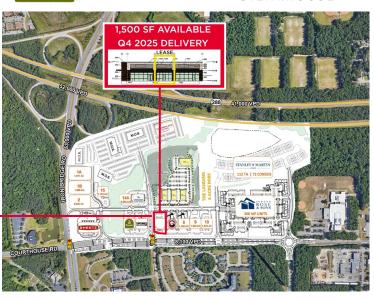

| 22,931                     | 57,164                  |
|                               |                           |                            |                         |
|                               | 7 Minute DT               | 12 Minute DT               | 15 Minute DT            |
| Population                    | <b>7 Minute DT</b> 23,441 | <b>12 Minute DT</b> 85,159 | 15 Minute DT<br>148,370 |
| Population  No. of Households |                           |                            |                         |
| · ·                           | 23,441                    | 85,159                     | 148,370                 |

### 1, 3, 5 Mile Rings



7, 12, 15 Minute Drive Time



### MARKET

**AERIAL** 



## PROPERTY HIGHLIGHTS



### **Join Nearby Retailers**







# CONTACT INFORMATION

#### **NICKI JASSY**

Senior Vice President 804 697 3433 nicki.jassy@thalhimer.com

### **PETE WALDBAUER**

First Vice President 804 697 3564 pete.waldbauer@thalhimer.com



Thalhimer Center 11100 W. Broad Street Glen Allen, VA 23060 thalhimer.com

Independently Owned and Operated / A Member of the Cushman & Wakefield Alliance

Cushman & Wakefield | Thalhimer © 2025. No warranty or representation, express or implied, is made to the accuracy or completeness of the information contained herein, and same is submitted subject to errors, omissions, change of price, rental or other conditions, withdrawal without notice, and to any special listing conditions imposed by the property owner(s). As applicable, we make no representation as to the condition of the property (o