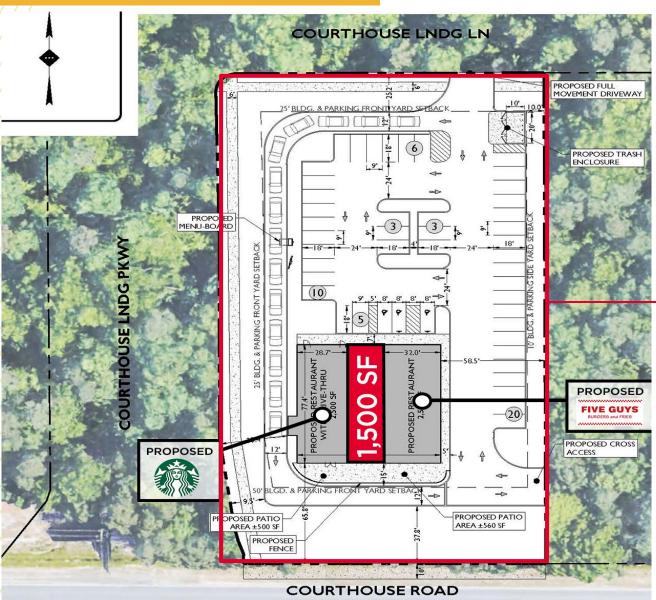

## PROPERTY HIGHLIGHTS

### **RETAIL OPPORTUNITY**

- 1,500 SF
- Delivery 1st Q 2025
- Available NOW

| / | Traffic Counts   |            |
|---|------------------|------------|
| , | VA 288           | 51,000 VPD |
| / | Iron Bridge Road | 53,000 VPD |
| , | Courthouse Road  | 8,100 VPD  |

### **Join Nearby Retailers**