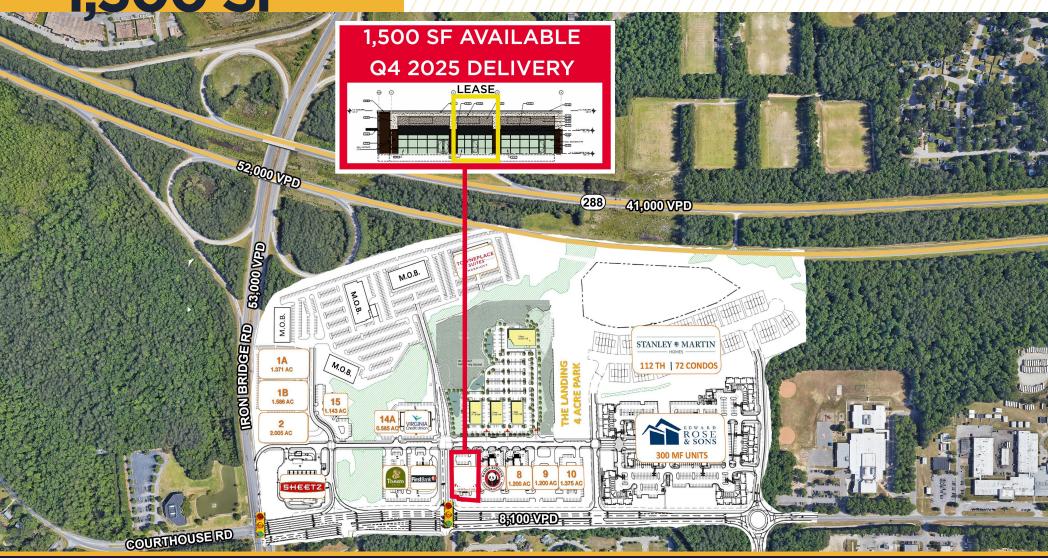

## FOR LEASE 1,500 SF

### COURTHOUSE LANDING

**CHESTERFIELD, VA** 

### **RETAIL OPPORTUNITY**

- 1,500 SF
- Delivery 1st Q 2025
- Available NOW

| / | Traffic Counts   |            |
|---|------------------|------------|
| , | VA 288           | 51,000 VPD |
| / | Iron Bridge Road | 53,000 VPD |
| , | Courthouse Road  | 8,100 VPD  |