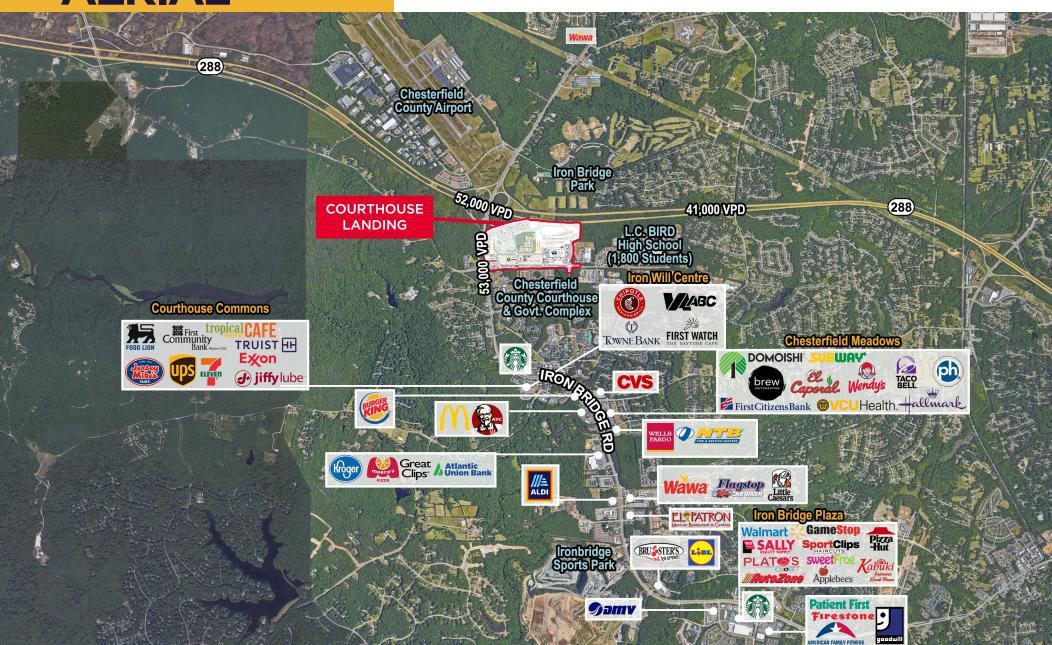

|
| Daytime<br>Population         | 5,418                     | 22,931                     | 57,164                  |
|                               |                           |                            |                         |
|                               | 7 Minute DT               | 12 Minute DT               | 15 Minute DT            |
| Population                    | <b>7 Minute DT</b> 23,441 | <b>12 Minute DT</b> 85,159 | 15 Minute DT<br>148,370 |
| Population  No. of Households |                           |                            |                         |
| · ·                           | 23,441                    | 85,159                     | 148,370                 |

### 1, 3, 5 Mile Rings



7, 12, 15 Minute Drive Time



### MARKET

**AERIAL** 



## PROPERTY HIGHLIGHTS



### **Join Nearby Retailers**







# CONTACT INFORMATION

#### **NICKI JASSY**

Senior Vice President 804 697 3433 nicki.jassy@thalhimer.com

### **PETE WALDBAUER**

First Vice President 804 697 3564 pete.waldbauer@thalhimer.com



Thalhimer Center 11100 W. Broad Street Glen Allen, VA 23060 thalhimer.com

Independently Owned and Operated / A Member of the Cushman & Wakefield Alliance

Cushman & Wakefield | Thalhimer © 2025. No warranty or representation, express or implied, is made to the accuracy or completeness of the information contained herein, and same is submitted subject to errors, omissions, change of price, rental or other conditions, withdrawal without notice, and to any special listing conditions imposed by the property owner(s). As applicable, we