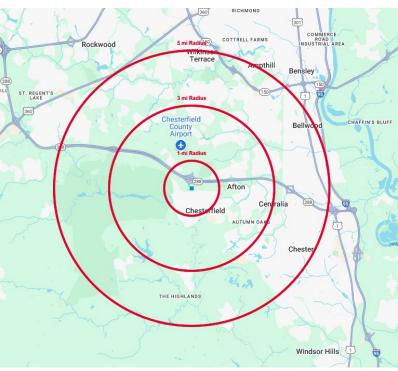

| Demographics                  |                           |                            |                         |
|-------------------------------|---------------------------|----------------------------|-------------------------|
|                               | 1 Mile                    | 3 Miles                    | 5 Miles                 |
| Population                    | 1,465                     | 32,031                     | 98,266                  |
| No. of Households             | 503                       | 11,890                     | 37,064                  |
| Avg. HH Income                | \$77,176                  | \$93,533                   | \$85,117                |
| Daytime<br>Population         | 5,418                     | 22,931                     | 57,164                  |
|                               |                           |                            |                         |
|                               | 7 Minute DT               | 12 Minute DT               | 15 Minute DT            |
| Population                    | <b>7 Minute DT</b> 23,441 | <b>12 Minute DT</b> 85,159 | 15 Minute DT<br>148,370 |
| Population  No. of Households |                           |                            |                         |
| · ·                           | 23,441                    | 85,159                     | 148,370                 |

### 1, 3, 5 Mile Rings

7, 12, 15 Minute Drive Time