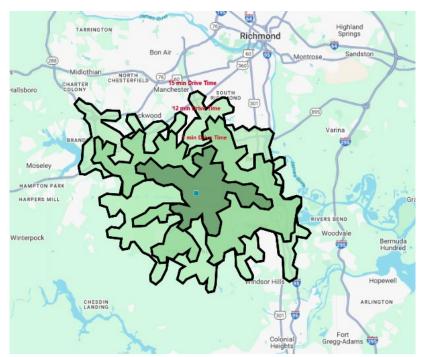

| Demographics                  |                           |                            |                         |
|-------------------------------|---------------------------|----------------------------|-------------------------|
|                               | 1 Mile                    | 3 Miles                    | 5 Miles                 |
| Population                    | 1,465                     | 32,031                     | 98,266                  |
| No. of Households             | 503                       | 11,890                     | 37,064                  |
| Avg. HH Income                | \$77,176                  | \$93,533                   | \$85,117                |
| Daytime<br>Population         | 5,418                     | 22,931                     | 57,164                  |
|                               |                           |                            |                         |
|                               | 7 Minute DT               | 12 Minute DT               | 15 Minute DT            |
| Population                    | <b>7 Minute DT</b> 23,441 | <b>12 Minute DT</b> 85,159 | 15 Minute DT<br>148,370 |
| Population  No. of Households |                           |                            |                         |
| · ·                           | 23,441                    | 85,159                     | 148,370                 |

### 1, 3, 5 Mile Rings

7, 12, 15 Minute Drive Time