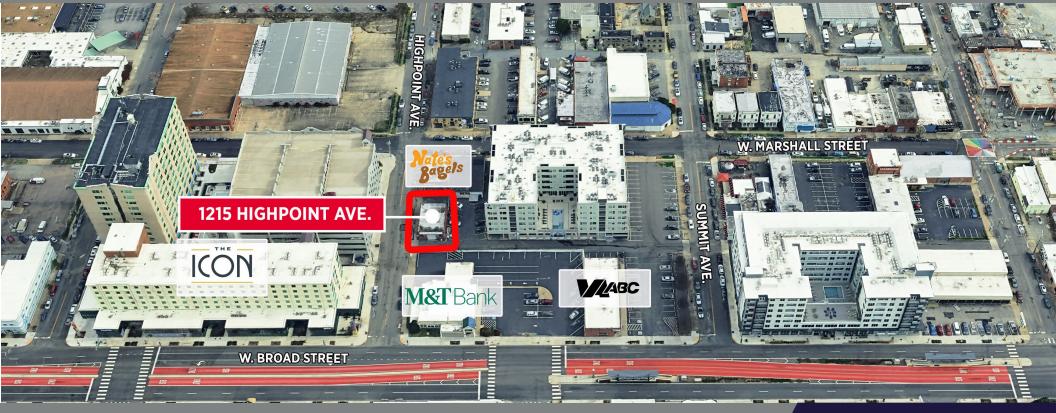

## PROPERTY HIGHLIGHTS

- 1,500 SF Stand Alone Building Available
- Located at corner of Highpoint Ave. & W. Marshall Street
- Perfect for creative office, small retailer or studio space
- On-street parking
- 12' x 14' overhead door
- Located in the greater Scott's Addition area;
   walking distance to great restaurants & breweries
- 3,000+ apartment units existing or under development within 1 mile radius
- Easy access to new GRTC Pulse Bus