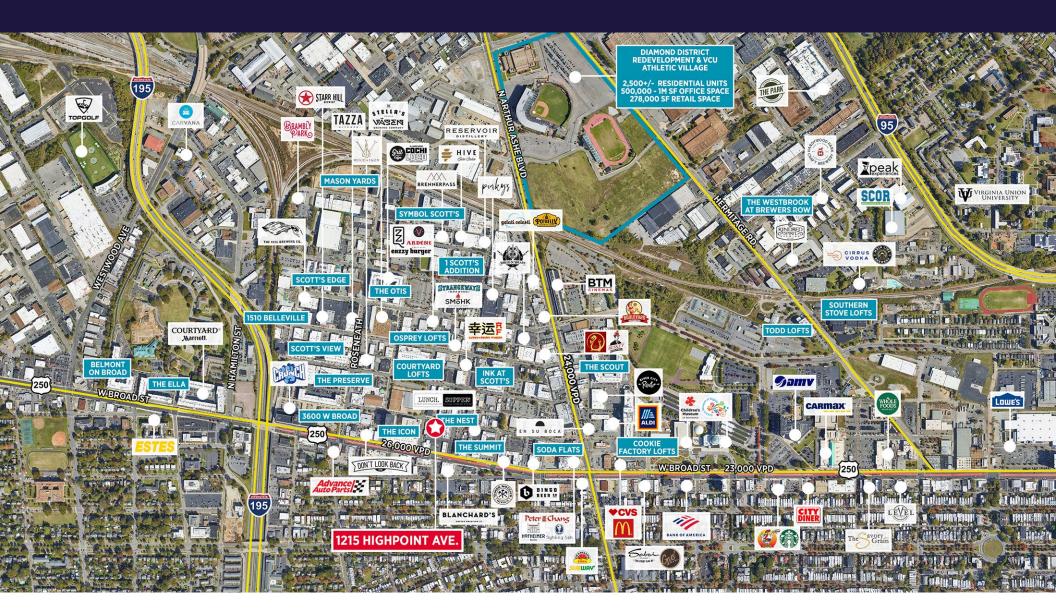

Once a bustling industrial area, Scott's Addition is now the City of Richmond's fastest growing neighborhood, adding over 3,500 residents in the past seven years alone. Perhaps now best known for its impressive collection of over 13 breweries, cideries, meaderies, and distilleries, Scott's Addition is also a booming entertainment district featuring delicious local restaurants, a growing number of shops, a rooftop bar, a boutique bowling alley, cinema, shuffleboard bar, and more-it's truly the spot to live, work, and play!