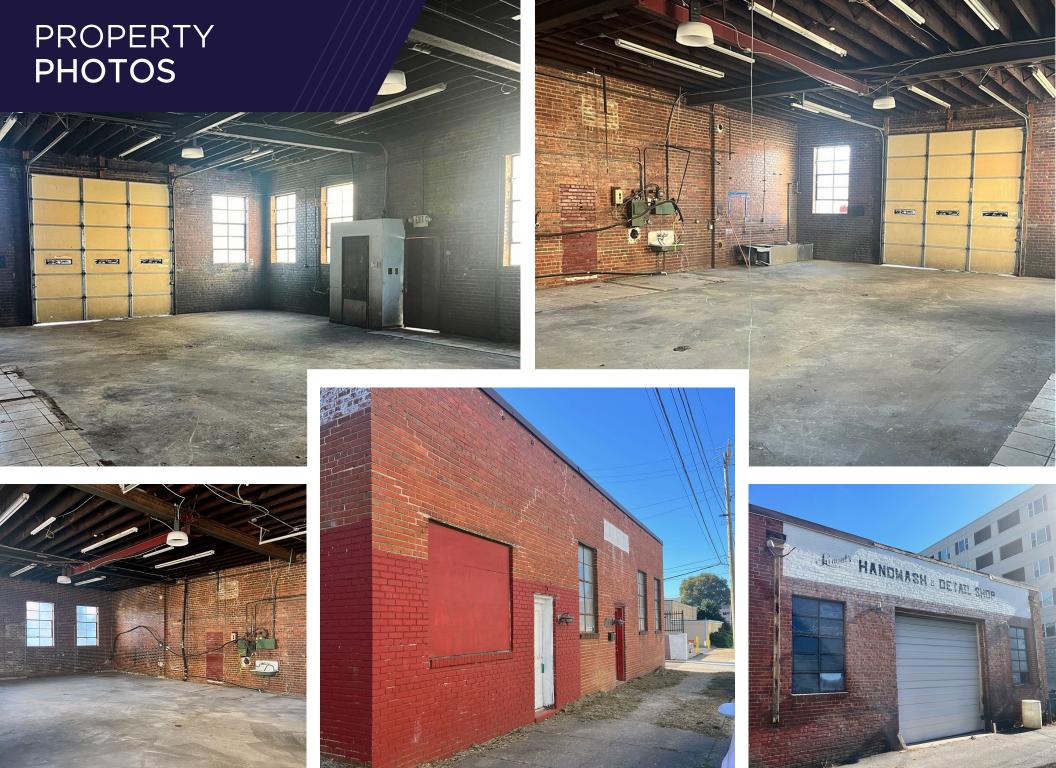

## PROPERTY HIGHLIGHTS

- 1,500 SF Stand Alone Building Available
- Located at corner of Highpoint Ave. & W. Marshall Street
- Perfect for creative office, small retailer or studio space
- On-street parking
- 12' x 14' overhead door
- Located in the greater Scott's Addition area;
   walking distance to great restaurants & breweries
- 3,000+ apartment units existing or under development within 1 mile radius
- Easy access to new GRTC Pulse Bus