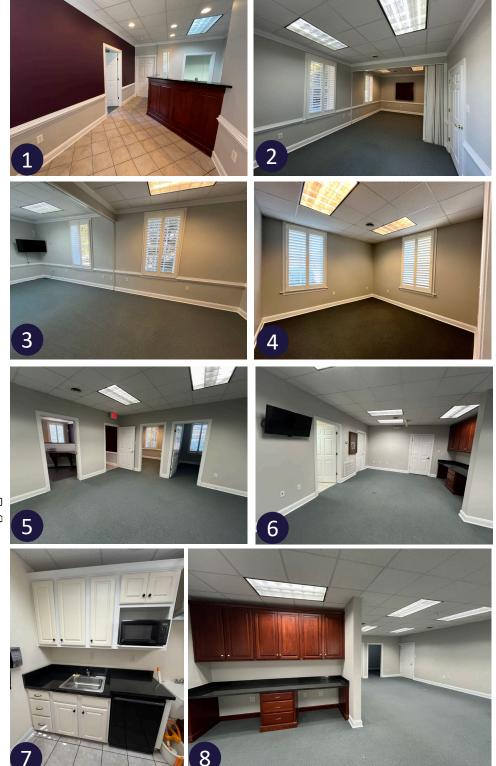

### **FLOOR PLAN**

Reception area

Two private offices

Conference room with accordion wall for dividing

EH

=

Open work area

Kitchenette

Two private restrooms