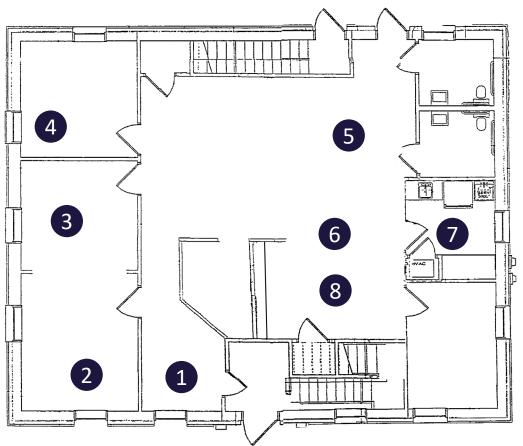

### **FLOOR PLAN**

Reception area

Two private offices

Conference room with accordion wall for dividing

EH

=

Open work area

Kitchenette

Two private restrooms