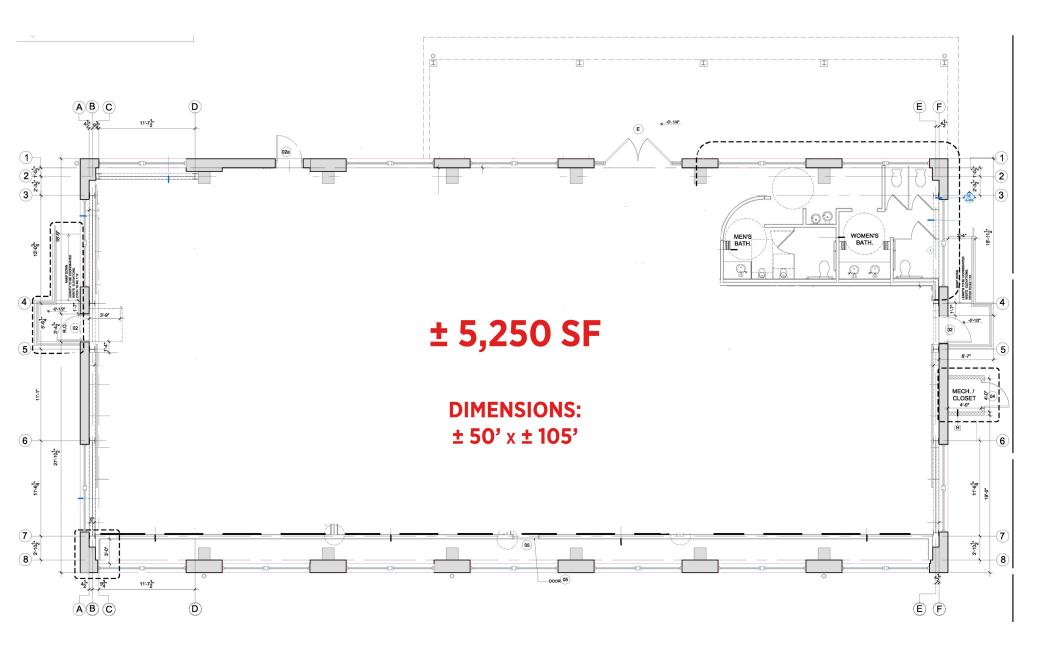

### **SPACE PLAN**

#### • UP TO <u>+</u> 5,250 SF | DIVISIBLE

- Join Movieland at Boulevard Square
- Heart of Diamond District & Scott's Addition
- Abundant Parking
- Expansive Outdoor Seating Capability
- Excellent access to highway I-64/I-95 and Arthur Ashe Boulevard
- Leigh Street Storefront