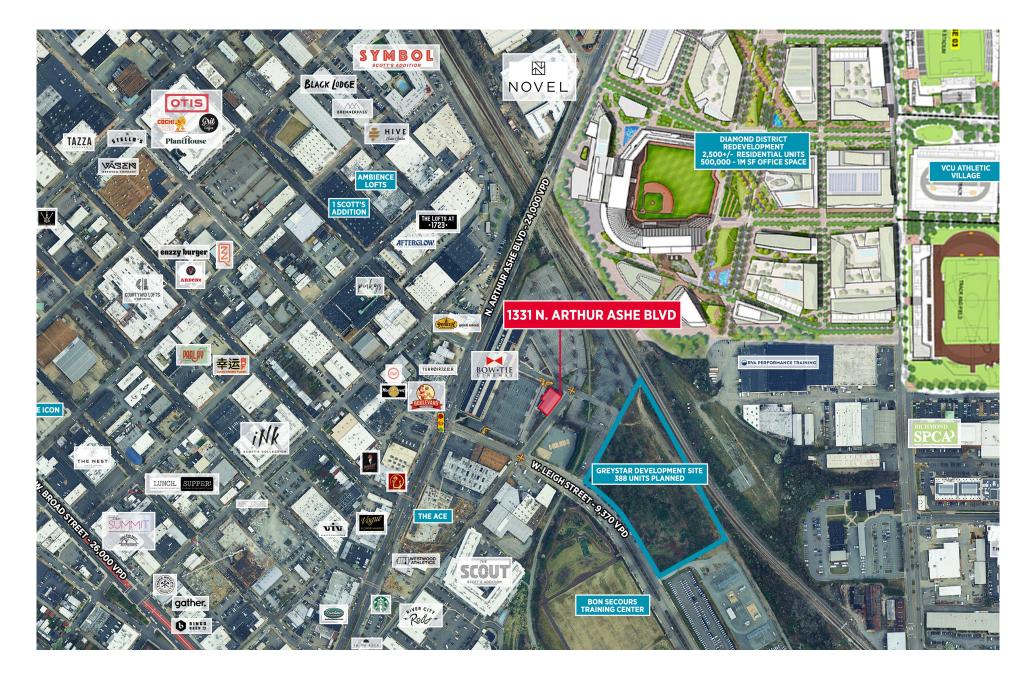

access to highway I-64/I-95 and Arthur Ashe Boulevard
- Leigh Street Storefront

| Demographics                     |          |          |          |          |
|----------------------------------|----------|----------|----------|----------|
|                                  | 1 Mile   | 2 Miles  | 3 Miles  | 5 Miles  |
| Population                       | 18,964   | 76,667   | 121,752  | 268,456  |
| No. of<br>Households             | 11,232   | 37,913   | 58,956   | 126,132  |
| Avg. HH Income                   | \$94,552 | \$89,142 | \$87,704 | \$81,704 |
| Daytime<br>Population            | 42,378   | 118,923  | 266,155  | 441,000  |
| College Degree<br>(Bachelor's +) | 45.4%    | 39.8%    | 35.4%    | 29.8%    |



### **SPACE PLAN**



#### MARKET AERIAL



#### **CLOSE AERIAL**











#### CONTACT

CONNIE JORDAN NIELSEN Senior Vice President 804 697 3569 connie.nielsen@thalhimer.com

ANNIE O'CONNOR First Vice President 804 697 3479 annie.oconnor@thalhimer.com

Thalhimer Center 11100 W. Broad Street Glen Allen, VA 23060 thalhimer.com



Independently Owned and Operated / A Member of the Cushman & Wakefield Alliance

Cushman & Wakefield | Thalhimer © 2025. No warranty or representation, express or implied, is made to the accuracy or completeness of the information contained herein, and same is submitted subject to errors, omissions, change of price, rental or other conditions, withdrawal without notice, and to any special listing conditions imposed by the property owner(s). As applicable, we make no representation as to the condition of the property (or properti