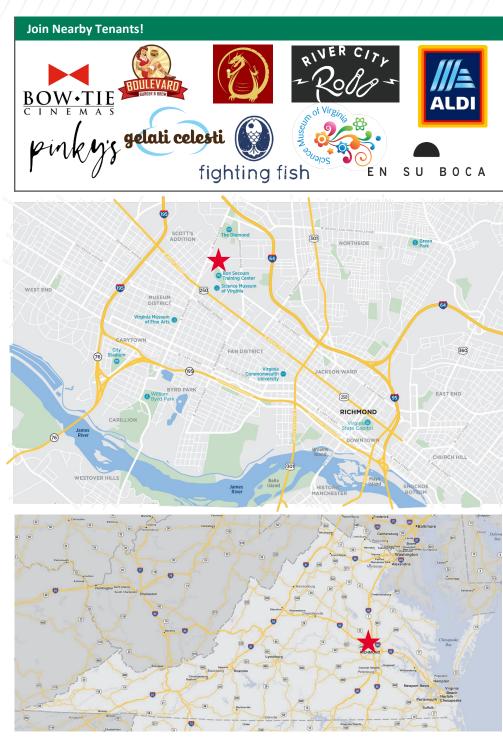

## FOR LEASE 1331 N. Arthur Ashe Boulevard at Boulevard Square

Richmond, VA 23232

# UP TO ± 5,250 SF AVAILABLE