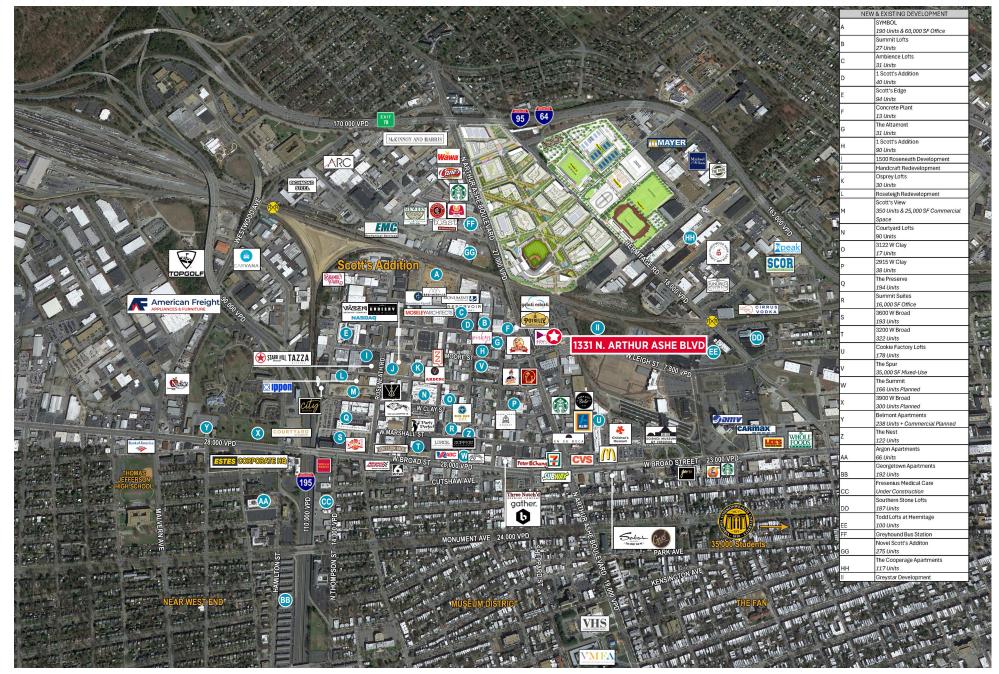

ng Capability
- Excellent access to highway I-64/I-95 and Arthur Ashe Boulevard
- Leigh Street Storefront

| Demographics                     |          |          |          |          |
|----------------------------------|----------|----------|----------|----------|
|                                  | 1 Mile   | 2 Miles  | 3 Miles  | 5 Miles  |
| Population                       | 18,964   | 76,667   | 121,752  | 268,456  |
| No. of<br>Households             | 11,232   | 37,913   | 58,956   | 126,132  |
| Avg. HH Income                   | \$94,552 | \$89,142 | \$87,704 | \$81,704 |
| Daytime<br>Population            | 42,378   | 118,923  | 266,155  | 441,000  |
| College Degree<br>(Bachelor's +) | 45.4%    | 39.8%    | 35.4%    | 29.8%    |



### **SPACE PLAN**



#### MARKET AERIAL



#### **CLOSE AERIAL**











#### CONTACT

CONNIE JORDAN NIELSEN Senior Vice President 804 697 3569 connie.nielsen@thalhimer.com

ANNIE O'CONNOR First Vice President 804 697 3479 annie.oconnor@thalhimer.com

Thalhimer Center 11100 W. Broad Street Glen Allen, VA 23060 thalhimer.com



Independently Owned and Operated / A Member of the Cushman & Wakefield Alliance

Cushman & Wakefield | Thalhimer © 2025. No warranty or representation, express or implied, is made to the accuracy or completeness of the information contained herein, and same is submitted subject to errors, omissions, change of price, rental or other conditions, withdrawal without notice, and to any special listing conditions imposed by the property owner(s). As applicable, we make no representation as to the condition of