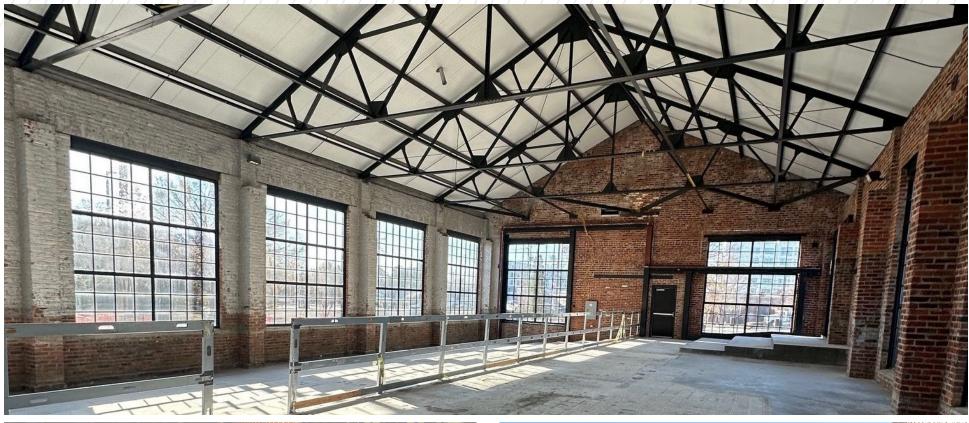

#### • UP TO <u>+</u> 5,250 SF | DIVISIBLE

- Join Movieland at Boulevard Square
- Heart of Diamond District & Scott's Addition
- Abundant Parking
- Expansive Outdoor Seating Capability
- Excellent access to highway I-64/I-95 and Arthur Ashe Boulevard
- Leigh Street Storefront