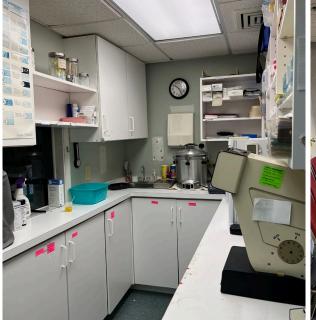

## INTERIOR PHOTOS

matt.greene@thalhimer.com

Independently Owned and Operated / A Member of the Cushman & Wakefield Alliance

Cushman & Wakefield | Thalhimer © 2025. No warranty or representation, express or implied, is made to the accuracy or completeness of the information contained herein, and same is submitted subject to errors, omissions, change of price, rental or other conditions, withdrawal without notice, and to any special listing conditions imposed by the property owner(s). As applicable, we make no representation as to the condition of the property (or properties) in question.

## 40 LAMBERT STREET PROPERTY FEATURES

SUITE 111: First Floor 2,340 SF SUITE 121: Second Floor 2,300 SF

**FOR SALE OR LEASE** 

**MEDICAL USER DESIGNATION** 

AMPLE ONSITE PARKING

CURRENT LAYOUT FEATURES: 2 OFFICES, 3 EXAM ROOMS, RECEPTION AREA & DESK, LAB SPACE AND 2 BATHROOMS