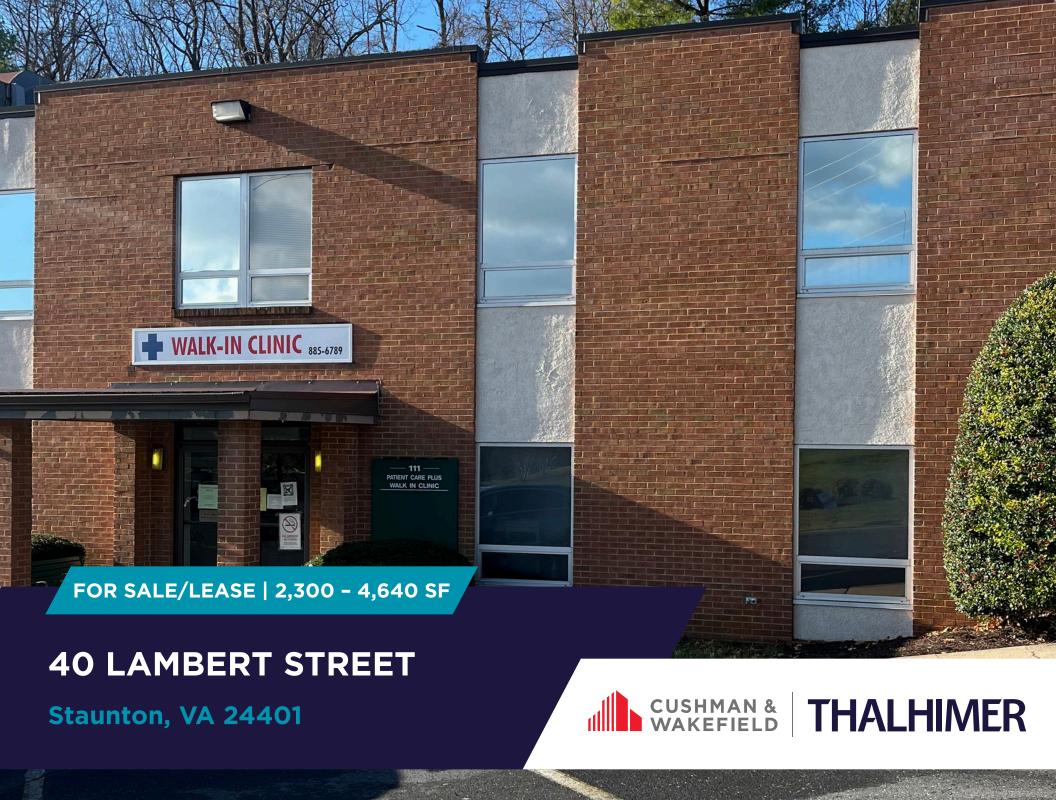

## 40 LAMBERT STREET PROPERTY FEATURES

SUITE 111: First Floor 2,340 SF SUITE 121: Second Floor 2,300 SF

**FOR SALE OR LEASE** 

**MEDICAL USER DESIGNATION** 

AMPLE ONSITE PARKING

CURRENT LAYOUT FEATURES: 2 OFFICES, 3 EXAM ROOMS, RECEPTION AREA & DESK, LAB SPACE AND 2 BATHROOMS

## **40 LAMBERT STREET**