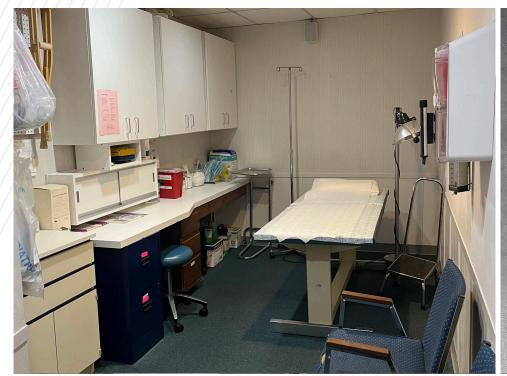

## INTERIOR PHOTOS

matt.greene@thalhimer.com

Independently Owned and Operated / A Member of the Cushman & Wakefield Alliance

Cushman & Wakefield | Thalhimer © 2025. No warranty or representation, express or implied, is made to the accuracy or completeness of the information contained herein, and same is submitted subject to errors, omissions, change of price, rental or other conditions, withdrawal without notice, and to any special listing conditions imposed by the property owner(s). As applicable, we make no representation as to the condition of the property (or properties) in question.

## 40 LAMBERT STREET PROPERTY FEATURES

SUITE 111: First Floor 2,340 SF SUITE 121: Second Floor 2,300 SF

**FOR SALE OR LEASE** 

**MEDICAL USER DESIGNATION** 

AMPLE ONSITE PARKING

CURRENT LAYOUT FEATURES: 2 OFFICES, 3 EXAM ROOMS, RECEPTION AREA & DESK, LAB SPACE AND 2 BATHROOMS