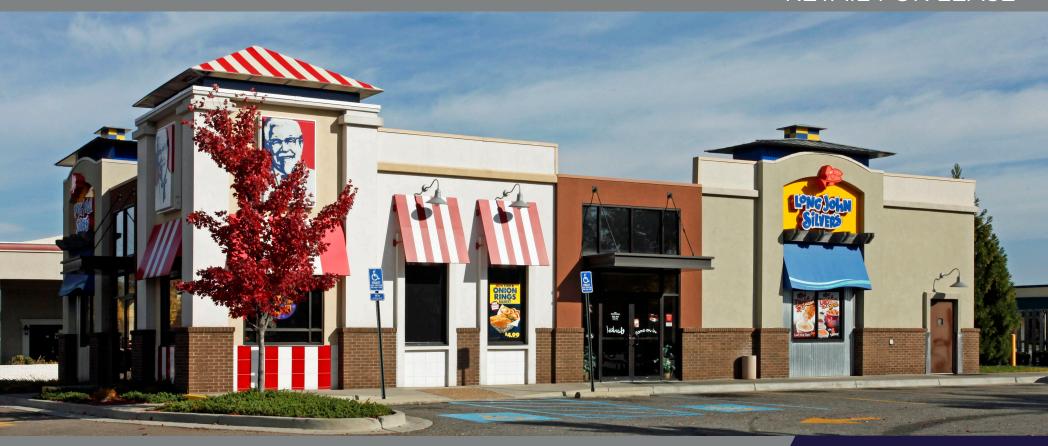

## **806 ENGLAND STREET**

ASHLAND, VA

### PROPERTY OVERVIEW

- 2,400 SF AVAILABLE
- Ground lease
- · Drive thru in place
- Excellent access to I-95 and fronts England St Route 54
- · Pylon signage existing
- · In the heart of Ashland
- Available May 2025