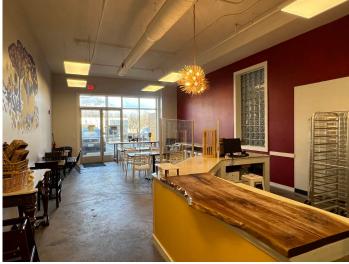

## PROPERTY **FEATURES**

- 1,385 SF AVAILABLE
- Currently configured as bakery space
- Perfect for restaurant or retail
- Close proximity to UVA, UVA Medical, West Main Street, and more
- 1,500+ student beds within 2 block radius
- Bright, turnkey space with fantastic local cotenants
- Possibility to obtain existing bakery equipment