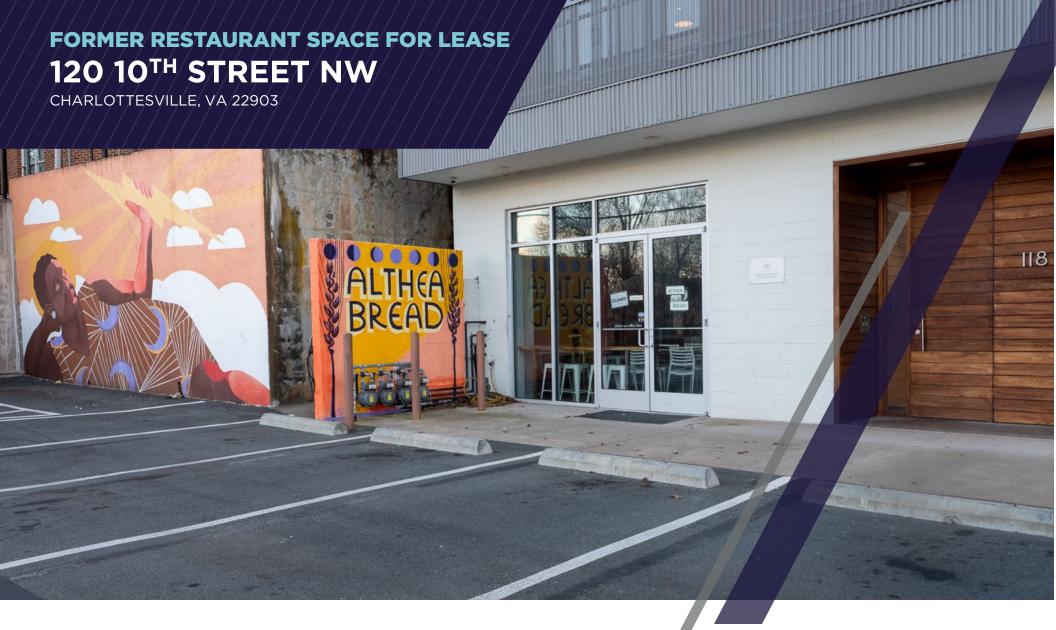

## PROPERTY **FEATURES**

- 1,385 SF AVAILABLE
- Currently configured as bakery space
- Perfect for restaurant or retail
- Close proximity to UVA, UVA Medical, West Main Street, and more
- 1,500+ student beds within 2 block radius
- Bright, turnkey space with fantastic local cotenants
- Possibility to obtain existing bakery equipment