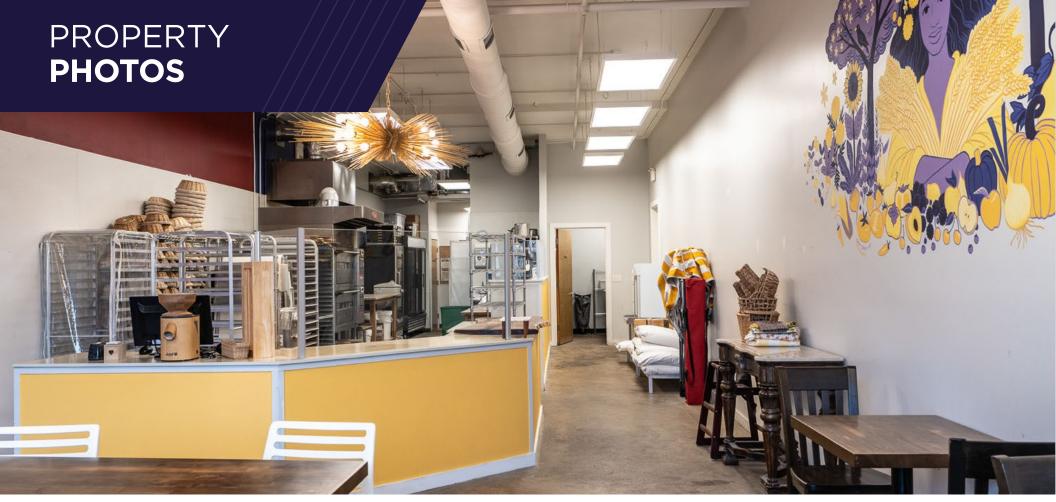

## PROPERTY **FEATURES**

- 1,385 SF AVAILABLE
- Currently configured as bakery space
- Perfect for restaurant or retail
- Close proximity to UVA, UVA Medical, West Main Street, and more
- 1,500+ student beds within 2 block radius
- Bright, turnkey space with fantastic local cotenants
- Possibility to obtain existing bakery equipment