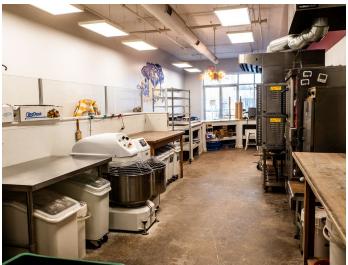

## PROPERTY **FEATURES**

- 1,385 SF AVAILABLE
- Currently configured as bakery space
- Perfect for restaurant or retail
- Close proximity to UVA, UVA Medical, West Main Street, and more
- 1,500+ student beds within 2 block radius
- Bright, turnkey space with fantastic local cotenants
- Possibility to obtain existing bakery equipment