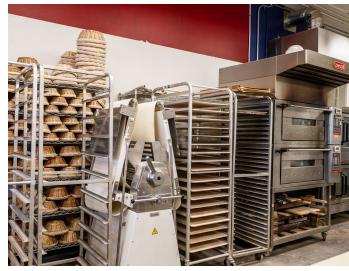

## PROPERTY **FEATURES**

- 1,385 SF AVAILABLE
- Currently configured as bakery space
- Perfect for restaurant or retail
- Close proximity to UVA, UVA Medical, West Main Street, and more
- 1,500+ student beds within 2 block radius
- Bright, turnkey space with fantastic local cotenants
- Possibility to obtain existing bakery equipment