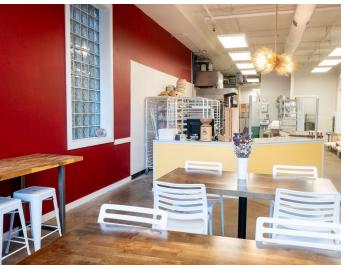

## PROPERTY **FEATURES**

- 1,385 SF AVAILABLE
- Currently configured as bakery space
- Perfect for restaurant or retail
- Close proximity to UVA, UVA Medical, West Main Street, and more
- 1,500+ student beds within 2 block radius
- Bright, turnkey space with fantastic local cotenants
- Possibility to obtain existing bakery equipment