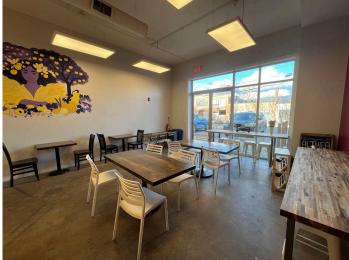

## PROPERTY **FEATURES**

- 1,385 SF AVAILABLE
- Currently configured as bakery space
- Perfect for restaurant or retail
- Close proximity to UVA, UVA Medical, West Main Street, and more
- 1,500+ student beds within 2 block radius
- Bright, turnkey space with fantastic local cotenants
- Possibility to obtain existing bakery equipment