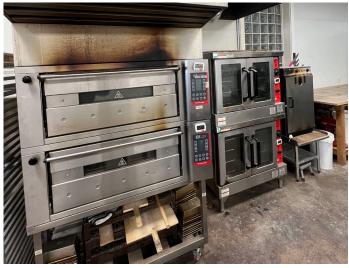

## PROPERTY **FEATURES**

- 1,385 SF AVAILABLE
- Currently configured as bakery space
- Perfect for restaurant or retail
- Close proximity to UVA, UVA Medical, West Main Street, and more
- 1,500+ student beds within 2 block radius
- Bright, turnkey space with fantastic local cotenants
- Possibility to obtain existing bakery equipment