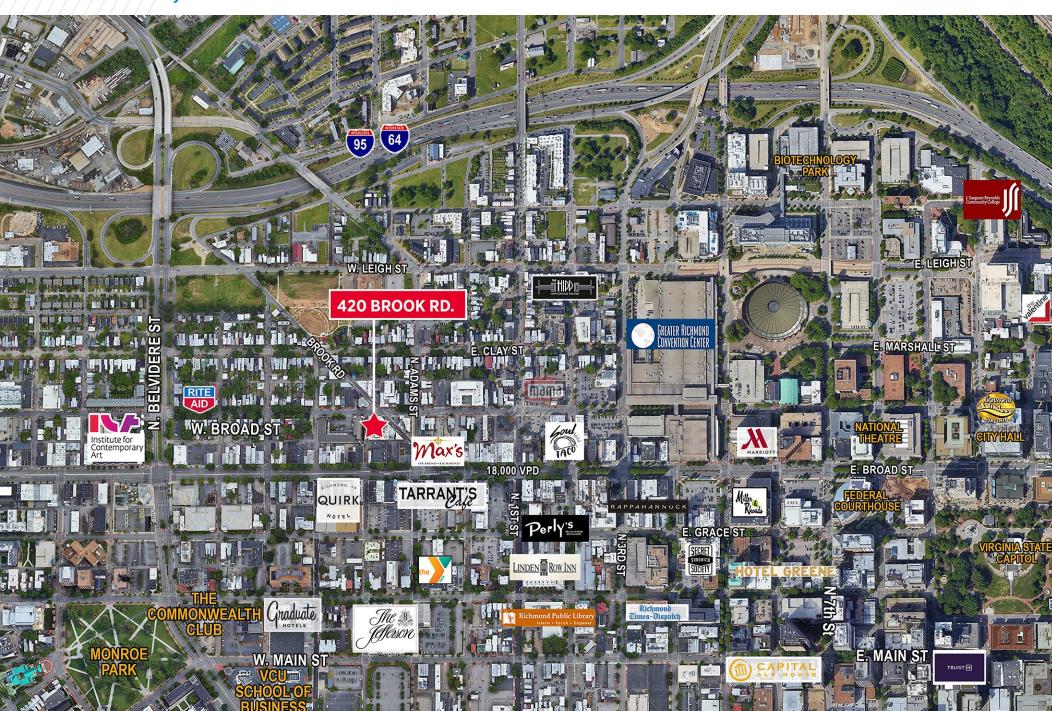

Within walking distance to restaurants, venues and the Cultural Arts District

Zoned B-1 Located in Enterprise Zone