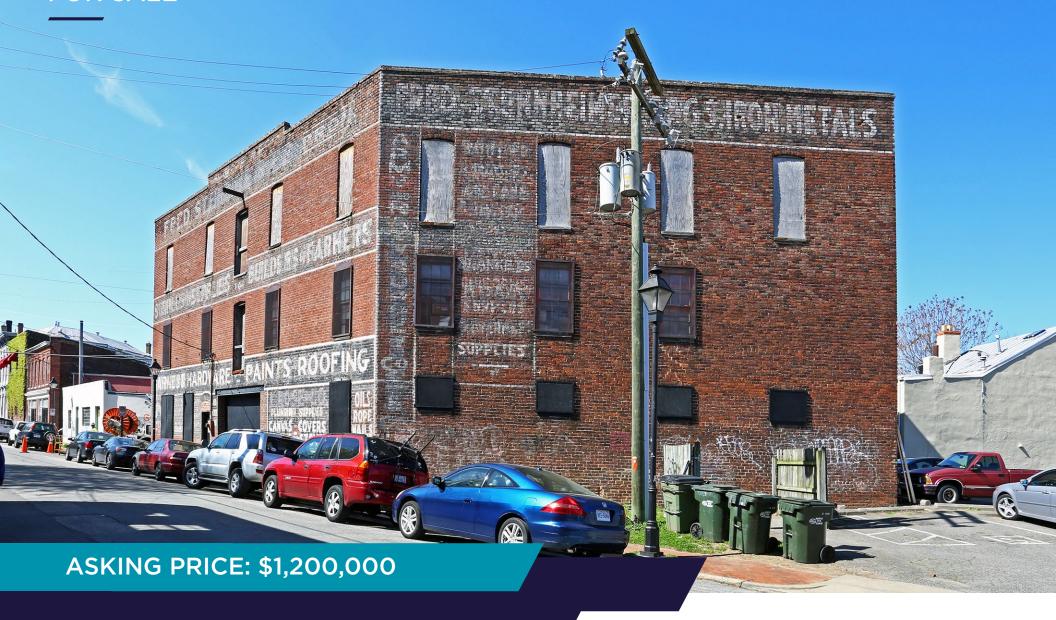

# FORMER STERNHEIMER BROTHERS WAREHOUSE FOR SALE

**420 BROOK ROAD** 

**RICHMOND, VIRGINIA 23220** 

#### **Property Overview**

- OWNER/OCCUPANT REDEVELOPMENT
  OPPORTUNITY
- ASKING PRICE: \$1,200,000
- Former Sternheimer Brothers Warehouse
  For Sale In Jackson Ward
- √ 12,230 Sf Plus 2,000 Sf Basement
- .087 Acreage
- Three (3) stories
- Constructed 1910, roof replaced 2018
- Eligible for both Virginia & Federal Historic Rehab Credits