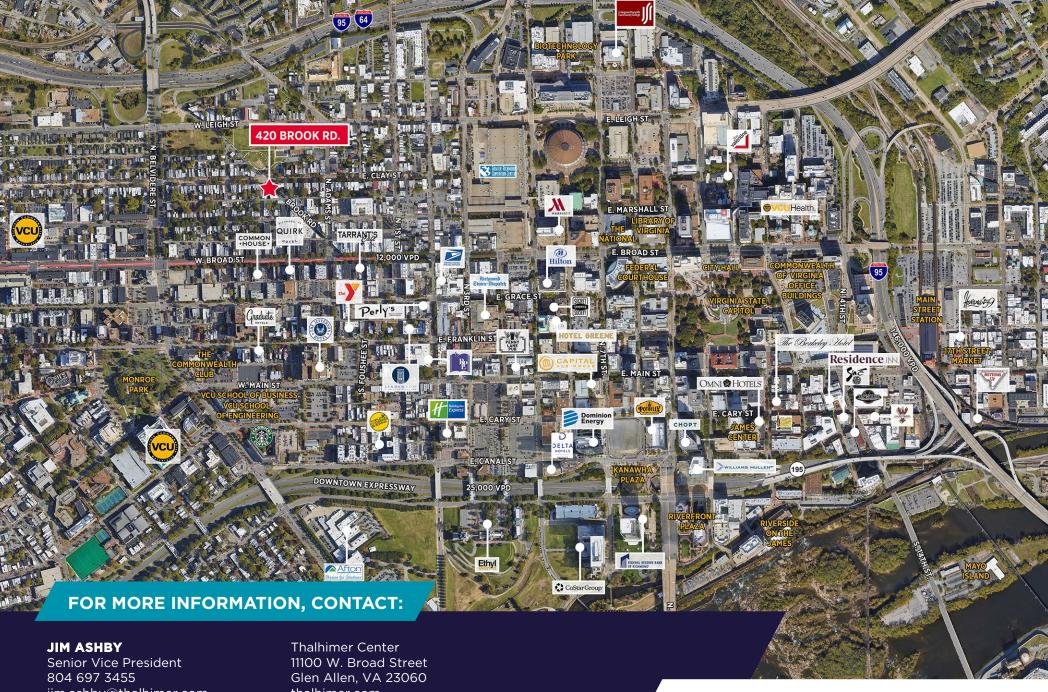

### **420 Brook Road**

Richmond, VA 23220

Within walking distance to restaurants, venues and the Cultural Arts District

Zoned B-1 Located in Enterprise Zone

## **420 Brook Road**

Richmond, VA 23220

jim.ashby@thalhimer.com

thalhimer.com

Independently Owned and Operated / A Member of the Cushman & Wakefield Alliance

Cushman & Wakefield | Thalhimer © 2025. No warranty or representation, express or implied, is made to the accuracy or completeness of the information contained herein, and same is submitted subject to errors, omissions, change of price, rental or other conditions, withdrawal without notice, and to any special listing conditions imposed by the property owner(s). As applicable, we make no representation as to the condition of the property (or properties) in question.