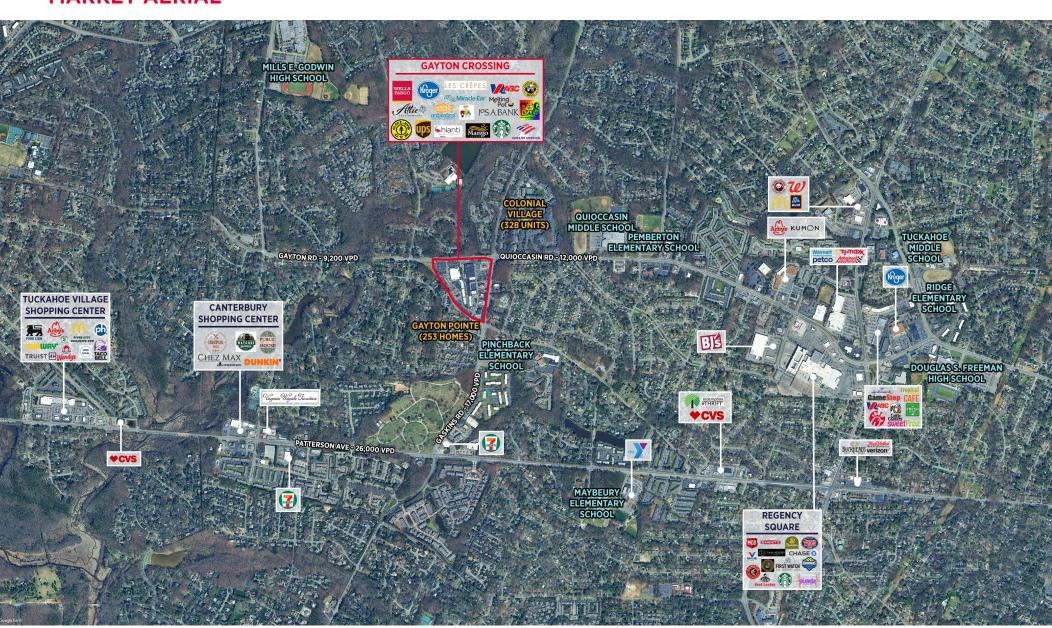

### **MARKET AERIAL**

9782 Gayton Road | Richmond, VA 23238

9782 Gayton Road | Richmond, VA 23238

Parcel on hard corner at signalized intersection

Second generation restaurant space available with patio. Great visibility on Gaskins Rd.