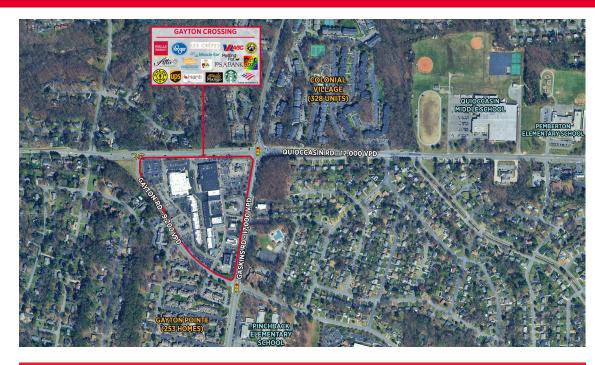

### **MARKET AERIAL**

9782 Gayton Road | Richmond, VA 23238

9782 Gayton Road | Richmond, VA 23238

Parcel on hard corner at signalized intersection

Second generation restaurant space available with patio. Great visibility on Gaskins Rd.