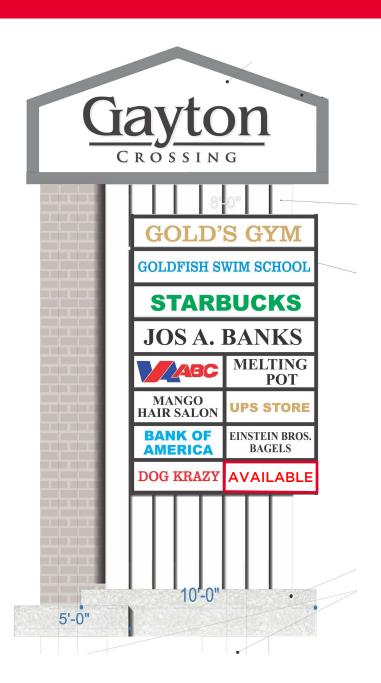

Chiro One Wellness Center     |                                         |
| 9780         | Point & Flex Pilates          |                                         |
| 9782A        | Gold's Gym                    |                                         |
| 9782B        | Goldfish Swim School          |                                         |
|              |                               |                                         |

9782 Gayton Road | Richmond, VA 23238

### **MARKET AERIAL**



9782 Gayton Road | Richmond, VA 23238









9782 Gayton Road | Richmond, VA 23238



Parcel on hard corner at signalized intersection

Second generation restaurant space available with patio. Great visibility on Gaskins Rd.



9782 Gayton Road | Richmond, VA 23238

### **NEW PYLON SIGNAGE**



9782 Gayton Road | Richmond, VA 23238

#### For more information, please contact:

Nicki Jassy | nicki.jassy@thalhimer.com | 804 291 8557

Annie O'Connor | annie.oconnor@thalhimer.com | 804 212 7964

Alicia Brown | alicia.brown@thalhimer.com | 804 697 3483



Thalhimer Center 11100 W. Broad Street Glen Allen, VA 23060 thalhimer.com

Independently Owned and Operated / A Member of the Cushman & Wakefield Alliance

Cushman & Wakefield | Thalhimer © 2025. No warranty or representation, express or implied, is made to the accuracy or completeness of the information contained herein, and same is submitted subject to errors, omissions, change of price, rental or other conditions, withdrawal without notice, and to any special listing conditions imposed by the property owner(s). As applicable, we