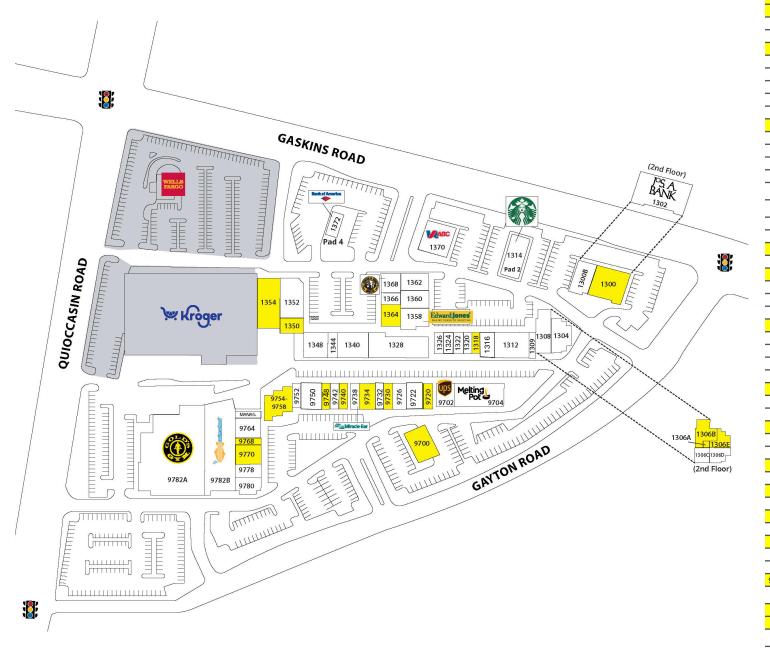

### **SITE PLAN**

| Suite        | Tenant                        | Area<br>(SF)                            |
|--------------|-------------------------------|-----------------------------------------|
| 1300         | AVAILABLE                     | 4,150                                   |
| 1300B        | Mango Hair Salon              |                                         |
| 1302         | Jos A. Bank                   |                                         |
| 1304         | Chianti Italian Restaurant    |                                         |
| 1306A        | AVAILABLE                     | 810                                     |
| 1306B        | AVAILABLE                     | 100                                     |
| 1306C        | STW Group                     |                                         |
| 1306D        | Melting Pot                   |                                         |
| 1306E        | AVAILABLE                     | 541                                     |
| 1308         | Les Crepes                    |                                         |
| 1312         | The Verdant Lady  Kidstrong   |                                         |
| 1314         | Starbucks                     |                                         |
| 1316         | Art Valley                    |                                         |
| 1318         | AVAILABLE                     | 1,000                                   |
| 1320         | T Ann Nails                   | ,,,,,,,,,,,,,,,,,,,,,,,,,,,,,,,,,,,,,,, |
| 1322         | RVA Naturals                  |                                         |
| 1324         | Gayton Foot and Back Center   |                                         |
| 1326         | Cottage Lane                  |                                         |
| 1328         | Appliance Contract Sales      |                                         |
| 1340         | Select Physical Therapy       |                                         |
|              |                               |                                         |
| 1344         | George's Alterations          |                                         |
| 1348<br>1350 | The Attic  AVAILABLE          | 1,750                                   |
| 1352         | Dog Krazy                     | 1,750                                   |
| 1354         | AVAILABLE                     | 6,000                                   |
| 1358         | Edward D Jones                | 0,000                                   |
| 1360         | Yardbirds                     |                                         |
| 1362         | Deluca Gelato                 |                                         |
| 1364         | AVAILABLE                     | 2,200                                   |
| 1366         | The Smoothie Spot             |                                         |
| 1368         | Einstein Bros Bagels          |                                         |
| 1370         | Virginia ABC Store            |                                         |
| 1372         | Bank of America               |                                         |
| 9700         | AVAILABLE                     | 2,485                                   |
| 9702         | The UPS Store                 |                                         |
| 9704         | Melting Pot                   |                                         |
| 9720         | AVAILABLE<br>Tasks of Discrib | 928                                     |
| 9722         | Taste of Brazil               |                                         |
| 9726<br>9730 | Whole Heart Space  AVAILABLE  | 1,200                                   |
| 9732         | Skinfluence                   | 1,200                                   |
| 9734         | AVAILABLE                     | 2,160                                   |
| 9738         | Miracle Ear                   | , , ,                                   |
| 9740         | AVAILABLE                     | 928                                     |
| 9742         | RVA Pizza                     |                                         |
| 9748         | AVAILABLE                     | 896                                     |
| 9750         | The Santa Spot                |                                         |
| 9752         | Cove Collective               |                                         |
| 9754-9758    | AVAILABLE                     | 3,480                                   |
| 9764         | Richmond Integrative Vet      |                                         |
| 9768         | AVAILABLE                     | 864                                     |
| 9770         | AVAILABLE                     | 2,484                                   |
| 9778         | Chiro One Wellness Center     |                                         |
| 9780         | Point & Flex Pilates          |                                         |
| 9782A        | Gold's Gym                    |                                         |
| 9782B        | Goldfish Swim School          |                                         |
|              |                               |                                         |