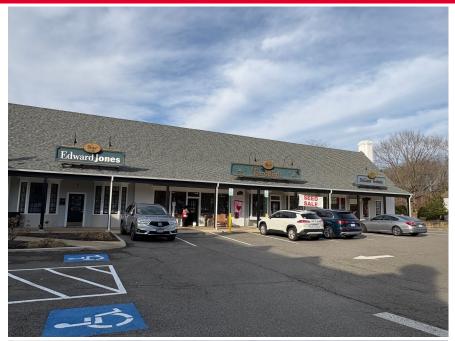

#### **PROPERTY FEATURES**

- Grocery anchored shopping center in the heart of the West End
- New ownership
- 2<sup>nd</sup> generation restaurant spaces available with patio opportunity
- Surrounded by strong residential population
- Easy access to I-64, VA-250 and Patterson Avenue
- Abundant, convenient parking
- New pylon signage available!

### **NEARBY TENANTS & RETAILERS**

### **SITE PLAN**

| Suite        | Tenant                        | Area<br>(SF)                            |
|--------------|-------------------------------|-----------------------------------------|
| 1300         | AVAILABLE                     | 4,150                                   |
| 1300B        | Mango Hair Salon              |                                         |
| 1302         | Jos A. Bank                   |                                         |
| 1304         | Chianti Italian Restaurant    |                                         |
| 1306A        | AVAILABLE                     | 810                                     |
| 1306B        | AVAILABLE                     | 100                                     |
| 1306C        | STW Group                     |                                         |
| 1306D        | Melting Pot                   |                                         |
| 1306E        | AVAILABLE                     | 541                                     |
| 1308         | Les Crepes                    |                                         |
| 1312         | The Verdant Lady  Kidstrong   |                                         |
| 1314         | Starbucks                     |                                         |
| 1316         | Art Valley                    |                                         |
| 1318         | AVAILABLE                     | 1,000                                   |
| 1320         | T Ann Nails                   | ,,,,,,,,,,,,,,,,,,,,,,,,,,,,,,,,,,,,,,, |
| 1322         | RVA Naturals                  |                                         |
| 1324         | Gayton Foot and Back Center   |                                         |
| 1326         | Cottage Lane                  |                                         |
| 1328         | Appliance Contract Sales      |                                         |
| 1340         | Select Physical Therapy       |                                         |
|              |                               |                                         |
| 1344         | George's Alterations          |                                         |
| 1348<br>1350 | The Attic  AVAILABLE          | 1,750                                   |
| 1352         | Dog Krazy                     | 1,750                                   |
| 1354         | AVAILABLE                     | 6,000                                   |
| 1358         | Edward D Jones                | 0,000                                   |
| 1360         | Yardbirds                     |                                         |
| 1362         | Deluca Gelato                 |                                         |
| 1364         | AVAILABLE                     | 2,200                                   |
| 1366         | The Smoothie Spot             |                                         |
| 1368         | Einstein Bros Bagels          |                                         |
| 1370         | Virginia ABC Store            |                                         |
| 1372         | Bank of America               |                                         |
| 9700         | AVAILABLE                     | 2,485                                   |
| 9702         | The UPS Store                 |                                         |
| 9704         | Melting Pot                   |                                         |
| 9720         | AVAILABLE<br>Tasks of Discrib | 928                                     |
| 9722         | Taste of Brazil               |                                         |
| 9726<br>9730 | Whole Heart Space  AVAILABLE  | 1,200                                   |
| 9732         | Skinfluence                   | 1,200                                   |
| 9734         | AVAILABLE                     | 2,160                                   |
| 9738         | Miracle Ear                   | , , ,                                   |
| 9740         | AVAILABLE                     | 928                                     |
| 9742         | RVA Pizza                     |                                         |
| 9748         | AVAILABLE                     | 896                                     |
| 9750         | The Santa Spot                |                                         |
| 9752         | Cove Collective               |                                         |
| 9754-9758    | AVAILABLE                     | 3,480                                   |
| 9764         | Richmond Integrative Vet      |                                         |
| 9768         | AVAILABLE                     | 864                                     |
| 9770         | AVAILABLE                     | 2,484                                   |
| 9778         | Chiro One Wellness Center     |                                         |
| 9780         | Point & Flex Pilates          |                                         |
| 9782A        | Gold's Gym                    |                                         |
| 9782B        | Goldfish Swim School          |                                         |
|              |                               |                                         |