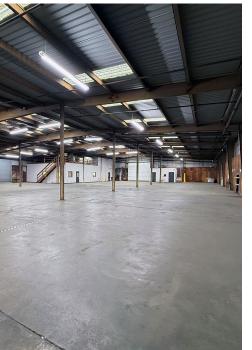

19,500 SF AVAILABLE

SECURED/FENCED-IN PARKING LOT

**AVAILABLE IMMEDIATELY** 

## 19,500 SF AVAILABLE

INCLUDES 2,250 SF OFFICE

**17**′

CLEAR HEIGHT