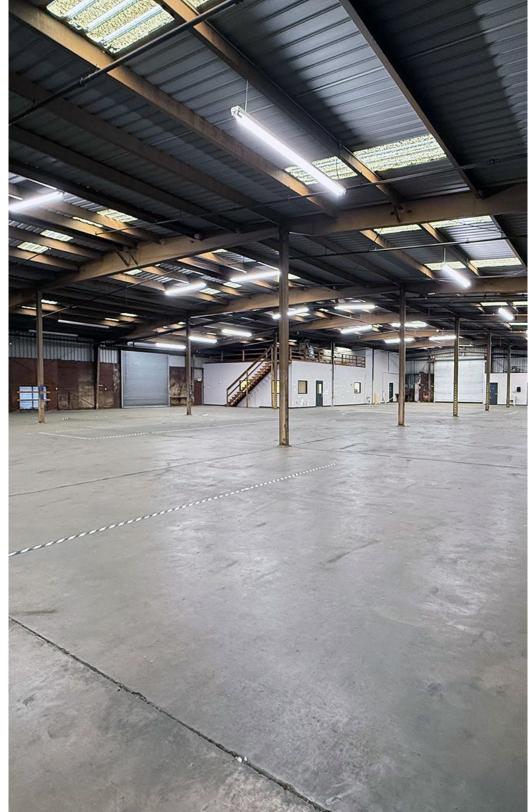

19,500 SF AVAILABLE

SECURED/FENCED-IN PARKING LOT

**AVAILABLE IMMEDIATELY** 

## PROPERTY **HIGHLIGHTS**



## **MANCHESTER WAREHOUSE**

- Located in Manchester's Stockton Yard
- 0.9 Acre lot
- Secured, fenced-in parking lot
- Convenient access to Interstate 95/Maury Street exit



## 19,500 SF AVAILABLE

INCLUDES 2,250 SF OFFICE



**17**′

CLEAR HEIGHT



## LOADING

1 INTERIOR LOADING DOCK 1 DRIVE-IN DOOR



**B-7** ZONING















craig.douglas@thalhimer.com

katie.siegel@thalhimer.com



Thalhimer Center | 11100 W. Broad Street | Glen Allen, VA 23060 www.thalhimer.com

Independently Owned and Operated / A Member of the Cushman & Wakefield Alliance

Cushman Wakefield | Thalhimer © 2024. No warranty or representation, express or implied, is made to the accuracy or completeness of the information contained herein, and same is submitted subject to errors, omissions, change of price, rental or other conditions, withdrawal without notice, and to any special listing conditions, imposed by the property owner(s). As applicable, we make no representation as to the condition of the property (or properties) in question.