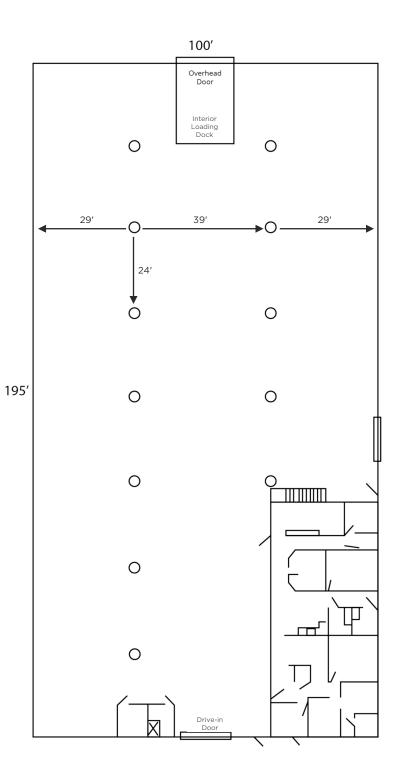

## 19,500 SF AVAILABLE

INCLUDES 2,250 SF OFFICE

**17**′

CLEAR HEIGHT

## LOADING

1 INTERIOR LOADING DOCK 1 DRIVE-IN DOOR

**B-7** ZONING

craig.douglas@thalhimer.com

katie.siegel@thalhimer.com

Thalhimer Center | 11100 W. Broad Street | Glen Allen, VA 23060 www.thalhimer.com

Independently Owned and Operated / A Member of the Cushman & Wakefield Alliance