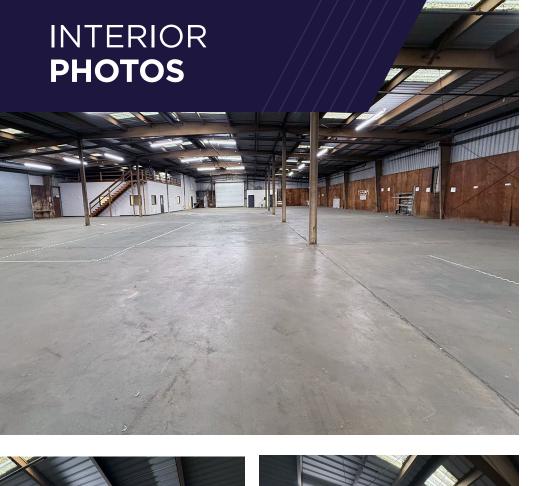

19,500 SF AVAILABLE

SECURED/FENCED-IN PARKING LOT

**AVAILABLE IMMEDIATELY** 

## PROPERTY **HIGHLIGHTS**



## **MANCHESTER WAREHOUSE**

- Located in Manchester's Stockton Yard
- 0.9 Acre lot
- Secured, fenced-in parking lot
- Convenient access to Interstate 95/Maury Street exit



## 19,500 SF AVAILABLE

INCLUDES 2,250 SF OFFICE



**17**′

CLEAR HEIGHT



## LOADING

1 INTERIOR LOADING DOCK 1 DRIVE-IN DOOR



**B-7** ZONING















craig.douglas@thalhimer.com

katie.siegel@thalhimer.com



Thalhimer Center | 11100 W. Broad Street | Glen Allen, VA 23060 www.thalhimer.com

Independently Owned and Operated / A Member of the Cushman & Wakefield Alliance

Cushman Wakefield | Thalhimer © 2024. No warranty or representation, express or implied, is made to the accuracy or completeness of the information contained herein, and same is submitted subject to errors, omissions, change of price, rental or other conditions, withdrawal without notice, and to any special listing conditions, imposed by the property owner(s). As applicable, we make no representation as to the condition of the property (or properties) in question.