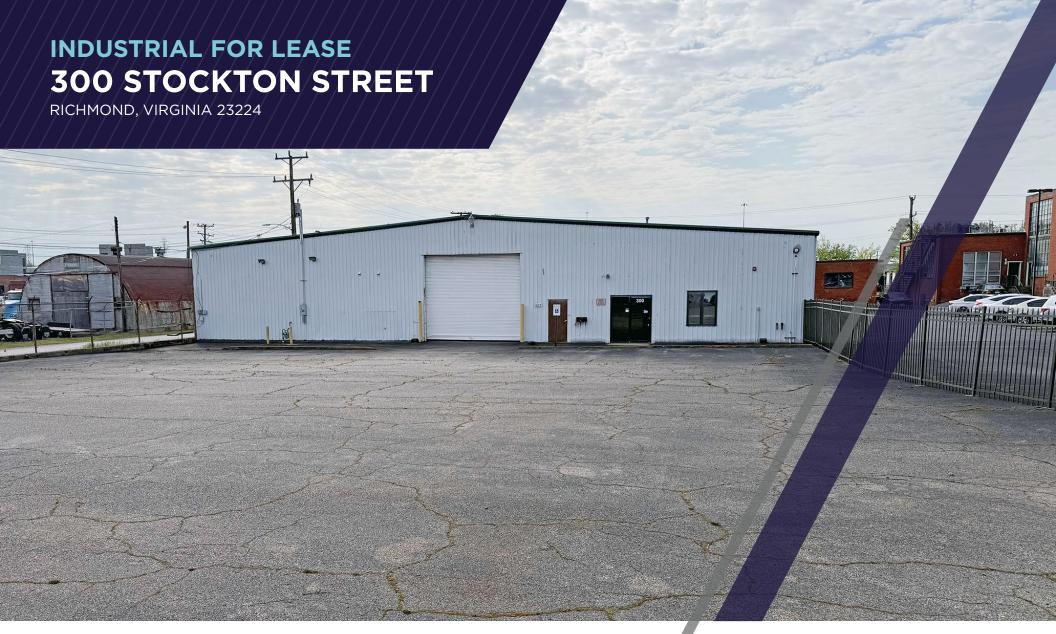

## **MANCHESTER WAREHOUSE**

- Located in Manchester's Stockton Yard
- 0.9 Acre lot
- Secured, fenced-in parking lot
- Convenient access to Interstate 95/Maury Street exit

## 19,500 SF AVAILABLE

INCLUDES 2,250 SF OFFICE

**17**′

CLEAR HEIGHT