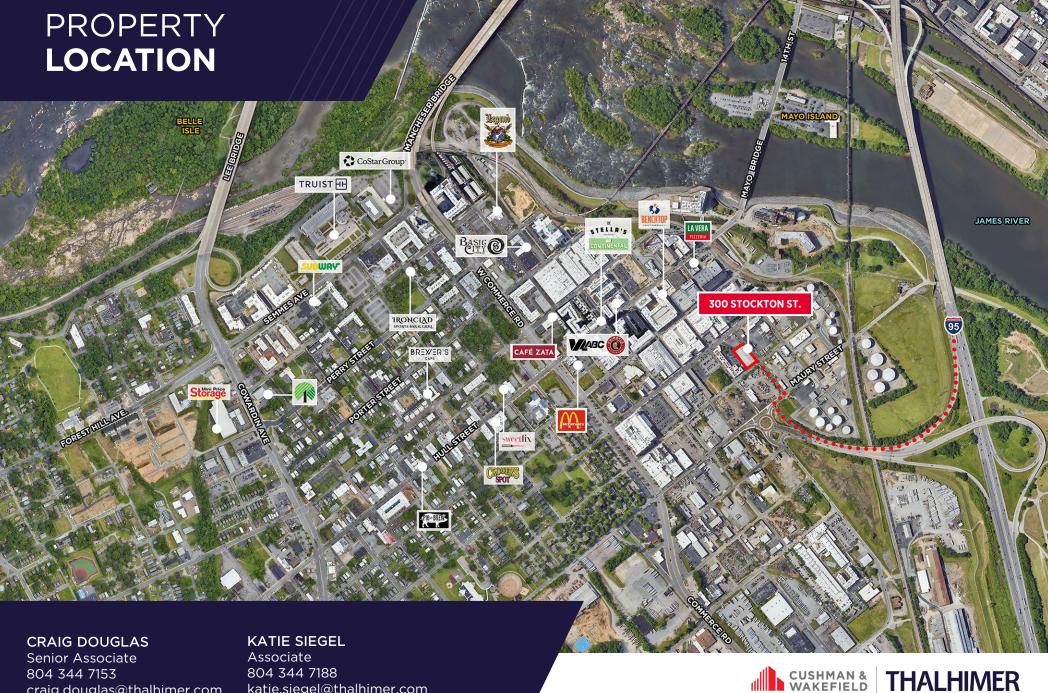

## **MANCHESTER WAREHOUSE**

- Located in Manchester's Stockton Yard
- 0.9 Acre lot
- Secured, fenced-in parking lot
- Convenient access to Interstate 95/Maury Street exit