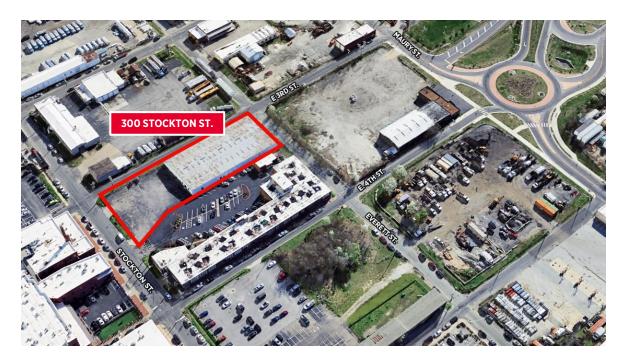

## **MANCHESTER WAREHOUSE**

- Located in Manchester's Stockton Yard
- 0.9 Acre lot
- Secured, fenced-in parking lot
- Convenient access to Interstate 95/Maury Street exit