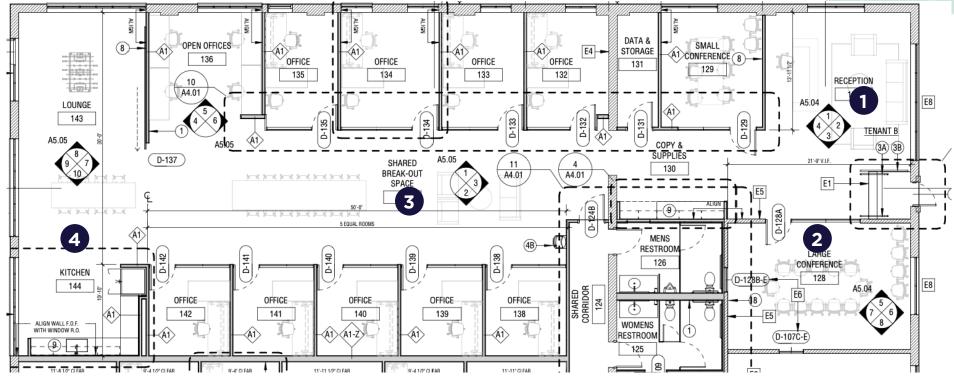

# FOR LEASE 3435 NO E GES REE

hane

RICHMOND, VIRGINIA

# **3435 W. LEIGH STREET** Richmond, Virginia



**AVAILABILITY** 4,205 AVAILABLE 9/1/2025



### **PROPERTY FEATURES**

MOVE-IN READY SKYLIGHTS, EXPOSED CEILINGS, CONCRETE FLOORS STREETFRONT ENTRY



## SPACE FEATURES

GLASS FRONT OFFICES WELCOMING RECEPTION AREA TWO CONFERENCE ROOMS OPEN AREA FOR COLLABORATION AND/OR WORKSTATIONS







## PARKING

OFF STREET, SURFACE, AND PARKING DECK



# **3435 W. LEIGH STREET** FLOOR PLAN











## **3435 W. LEIGH STREET** AERIAL



#### FOR MORE INFORMATION, CONTACT:

#### AMY BRODERICK

Senior Vice President 804 344 7189

#### **KATE HOSKO** Vice President 804 344 7169

amy.broderick@thalhimer.com kate.hosko@thalhimer.com

Thalhimer Center 111100 W. Broad Street Glen Allen, VA 23060 thalhimer.com



Independently Owned and Operated / A Member of the Cushman & Wakefield Alliance

Cushman & Wakefield | Thalhimer © 2025. No warranty or representation, express or implied, is made to the accuracy or completeness of the information contained herein, and same is submitted subject to errors, omissions, change of price, rental or other conditions, withdrawal without notice, and to any special listing conditions imposed by the property owner(s). As applicable, we make no represe