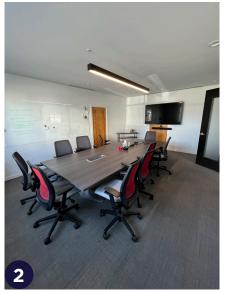

## SPACE FEATURES

GLASS FRONT OFFICES WELCOMING RECEPTION AREA TWO CONFERENCE ROOMS OPEN AREA FOR COLLABORATION AND/OR WORKSTATIONS