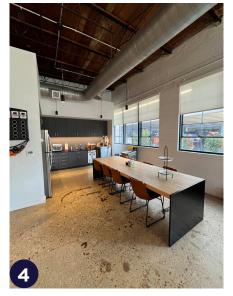

### **PROPERTY FEATURES**

MOVE-IN READY SKYLIGHTS, EXPOSED CEILINGS, CONCRETE FLOORS STREETFRONT ENTRY

## SPACE FEATURES

GLASS FRONT OFFICES WELCOMING RECEPTION AREA TWO CONFERENCE ROOMS OPEN AREA FOR COLLABORATION AND/OR WORKSTATIONS