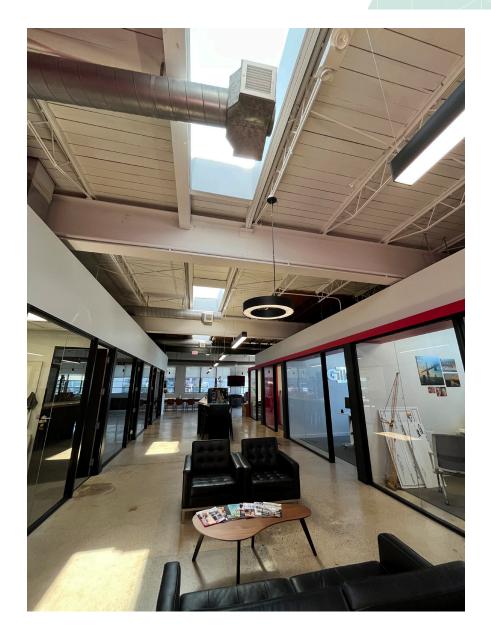

### **PROPERTY FEATURES**

MOVE-IN READY SKYLIGHTS, EXPOSED CEILINGS, CONCRETE FLOORS STREETFRONT ENTRY

## SPACE FEATURES

GLASS FRONT OFFICES WELCOMING RECEPTION AREA TWO CONFERENCE ROOMS OPEN AREA FOR COLLABORATION AND/OR WORKSTATIONS