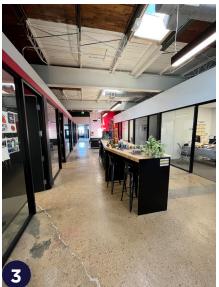

### **PROPERTY FEATURES**

MOVE-IN READY SKYLIGHTS, EXPOSED CEILINGS, CONCRETE FLOORS STREETFRONT ENTRY

## SPACE FEATURES

GLASS FRONT OFFICES WELCOMING RECEPTION AREA TWO CONFERENCE ROOMS OPEN AREA FOR COLLABORATION AND/OR WORKSTATIONS