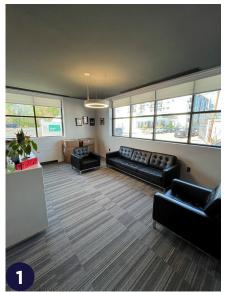

## SPACE FEATURES

GLASS FRONT OFFICES WELCOMING RECEPTION AREA TWO CONFERENCE ROOMS OPEN AREA FOR COLLABORATION AND/OR WORKSTATIONS