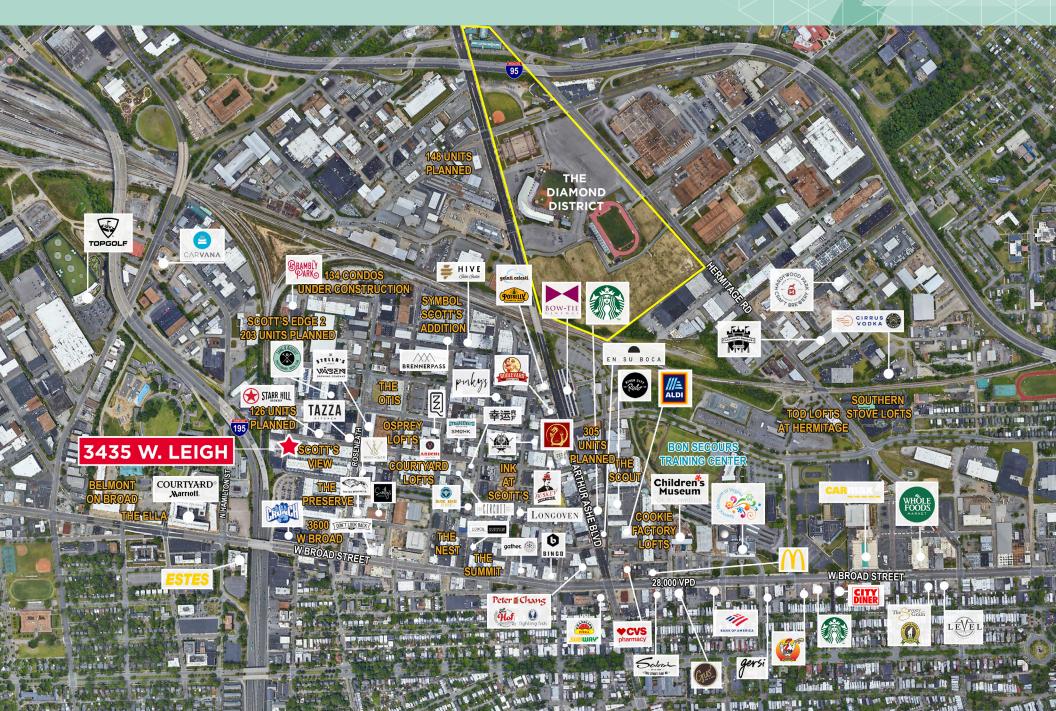

# FOR LEASE 3435 NO E GES REE

hane

RICHMOND, VIRGINIA

# **3435 W. LEIGH STREET** Richmond, Virginia



**AVAILABILITY** 4,205 AVAILABLE 9/1/2025



### **PROPERTY FEATURES**

MOVE-IN READY SKYLIGHTS, EXPOSED CEILINGS, CONCRETE FLOORS STREETFRONT ENTRY



## SPACE FEATURES

GLASS FRONT OFFICES WELCOMING RECEPTION AREA TWO CONFERENCE ROOMS OPEN AREA FOR COLLABORATION AND/OR WORKSTATIONS







## PARKING

OFF STREET, SURFACE, AND PARKING DECK



# **3435 W. LEIGH STREET** FLOOR PLAN











## **3435 W. LEIGH STREET** AERIAL



#### FOR MORE INFORMATION, CONTACT:

#### AMY BRODERICK

Senior Vice President 804 344 7189

#### **KATE HOSKO** Vice President 804 344 7169

amy.broderick@thalhimer.com kate.hosko@thalhimer.com

Thalhimer Center 111100 W. Broad Street Glen Allen, VA 23060 thalhimer.com



Independently Owned and Operated / A Member of the Cushman & Wakefield Alliance

Cushman & Wakefield | Thalhimer © 2025. No warranty or representation, express or implied, is made to the accuracy or completeness of the information contained herein, and same is submitted subject to errors, omissions, change of price, rental or other conditions, withdrawal without notice, and to any special listing conditions imposed by the property owner(s). As applicable, we make no representation as to the condition of the property (o