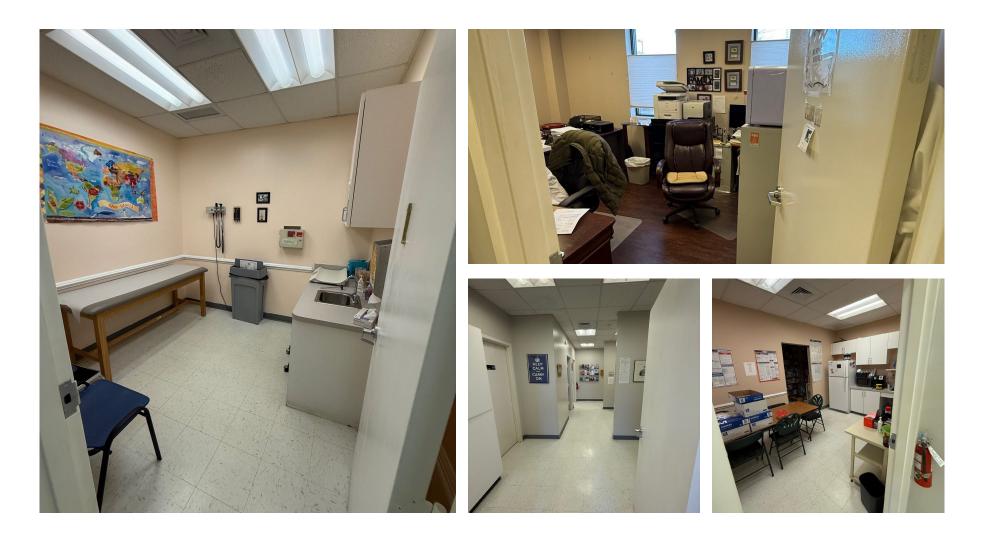

#### COMMENTS

- Currently a Pediatric Practice
- Waiting room, three offices, lab, procedure room, seven exam rooms and two restrooms
- Less than a mile from I-95, exit 126

### PHOTOS