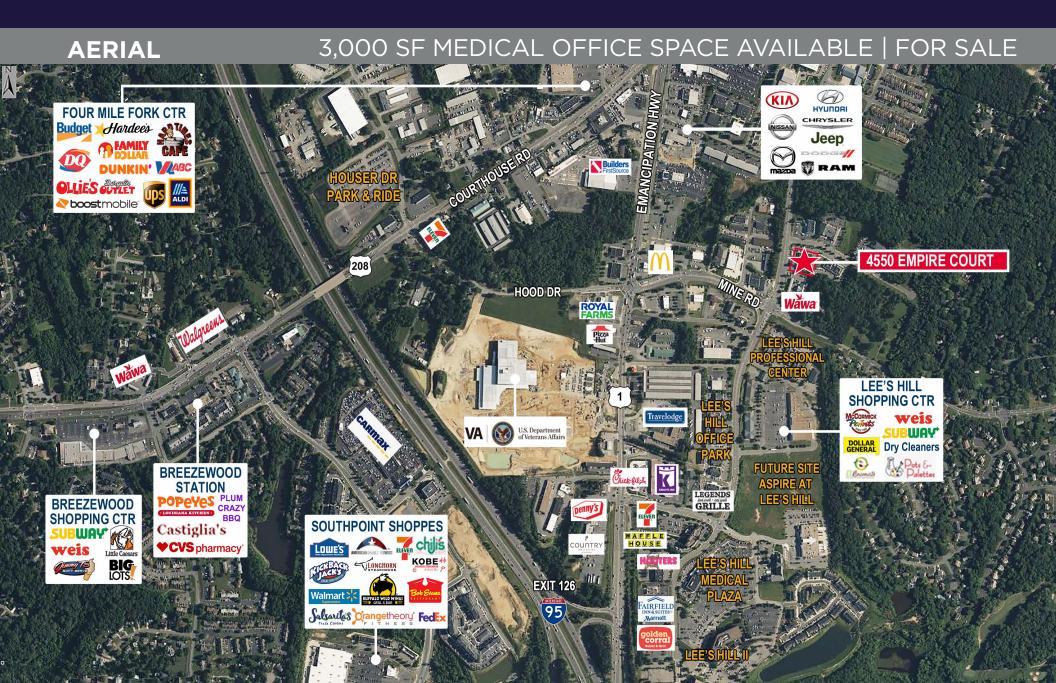

#### **NEIGHBORS**

WaWa, VA Hospital, Chick Fil A, Denny's, Golden Corral, Waffle House, Weis, Subway, Travel Lodge, Fairfield Inn, and so much more