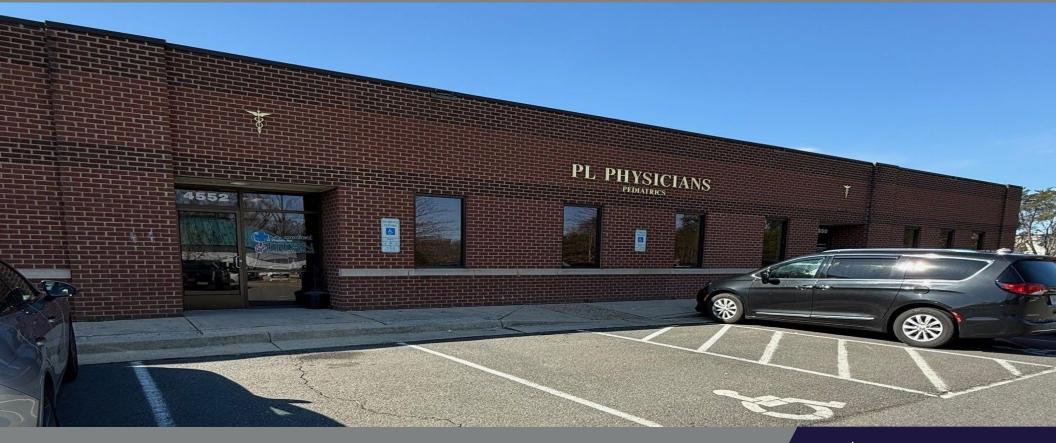

#### PREMISES

3,000 sf medical office condo for sale near the new VA Hospital.

TOTAL 3,000 SF

#### COMMENTS

- Currently a Pediatric Practice
- Waiting room, three offices, lab, procedure room, seven exam rooms and two restrooms
- Less than a mile from I-95, exit 126