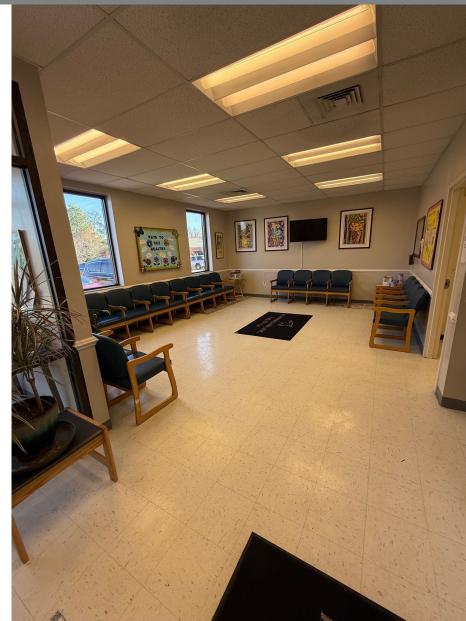

#### COMMENTS

- Currently a Pediatric Practice
- Waiting room, three offices, lab, procedure room, seven exam rooms and two restrooms
- Less than a mile from I-95, exit 126

### PHOTOS