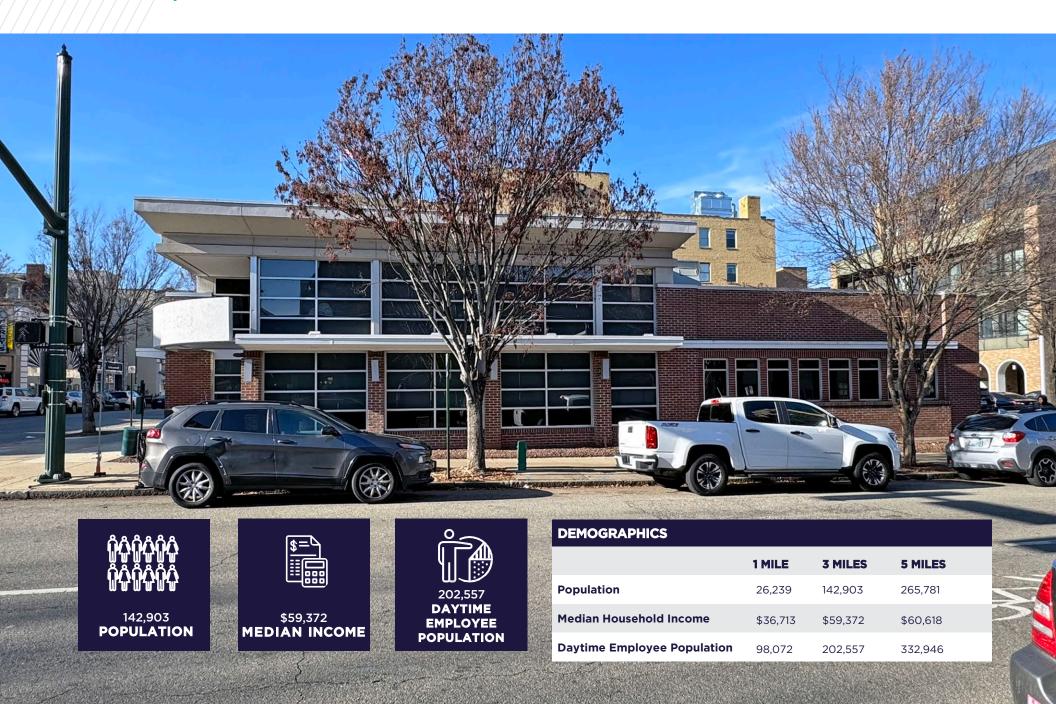

# **Building Highlights**

2,805 **TOTAL SF** 

0.54 **ACRES** 

1998 BUILT

| FLOORS            | One (1)                                                                            |
|-------------------|------------------------------------------------------------------------------------|
| ZONING            | B-4 (City of Richmond)                                                             |
| PARKING           | 23 spaces (8.2 per 1,000 SF)                                                       |
| TRAFFIC<br>COUNTS | 7,400 VPD - 2nd Street<br>5,200 VPD - Grace Street<br>15,000 VPD - W. Broad Street |