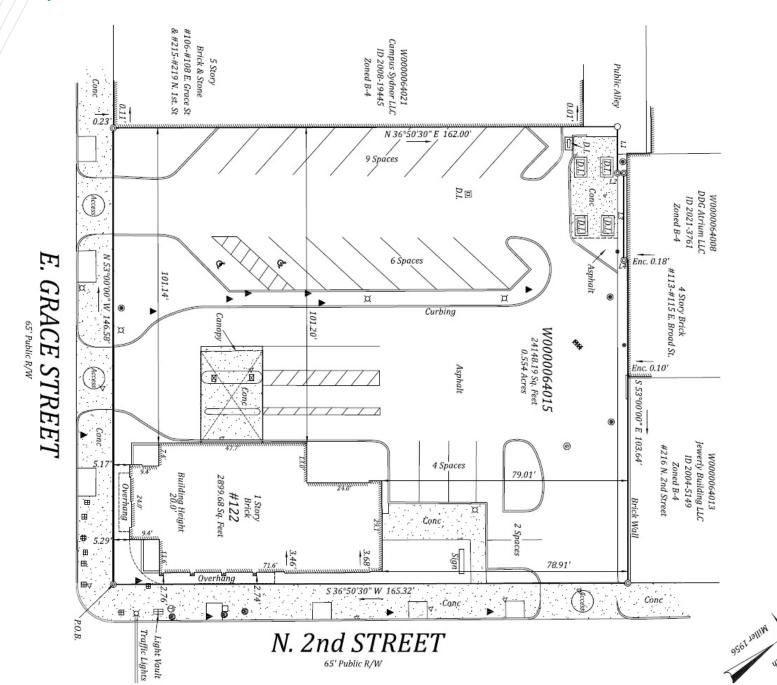

# **Building Highlights**

2,805 **TOTAL SF** 

0.54 **ACRES** 

1998 BUILT

| FLOORS            | One (1)                                                                            |
|-------------------|------------------------------------------------------------------------------------|
| ZONING            | B-4 (City of Richmond)                                                             |
| PARKING           | 23 spaces (8.2 per 1,000 SF)                                                       |
| TRAFFIC<br>COUNTS | 7,400 VPD - 2nd Street<br>5,200 VPD - Grace Street<br>15,000 VPD - W. Broad Street |