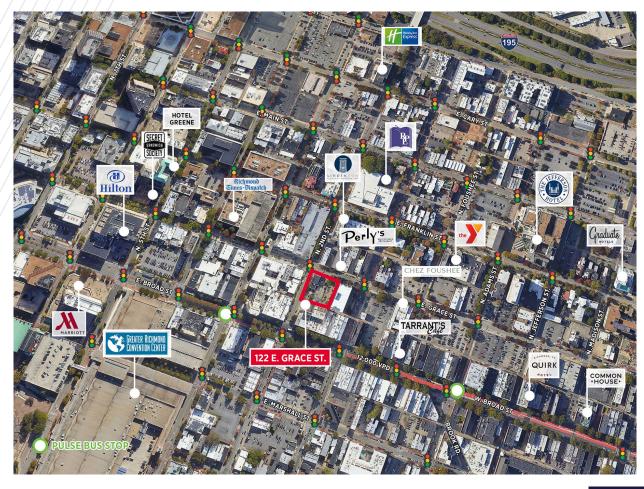

#### **Property Overview**

- Signalized hard corner of East Grace Street & 2nd Street
- Rare drive-through opportunity in City Center
- Abundant on-site parking
- B-4 zoning allows for dense, transit-oriented development
- Convenient to VCU, Richmond Convention Center, Virginia State Capitol, and Central Business District