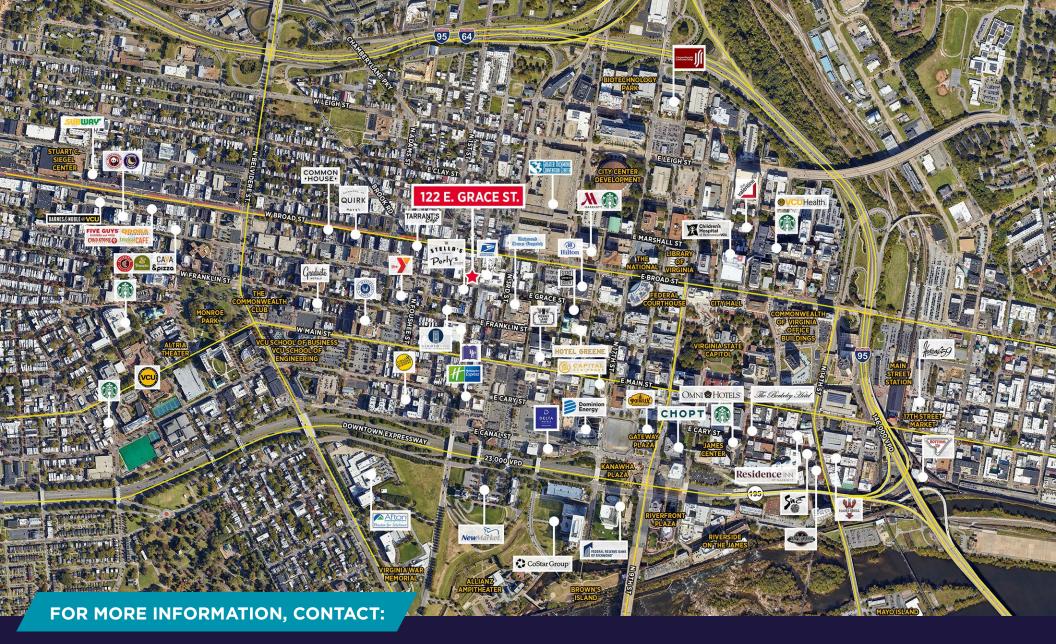

**122 EAST GRACE STREET** 

**RICHMOND, VIRGINIA 23219** 

Richmond, VA 23219

#### **Property Overview**

- Signalized hard corner of East Grace Street & 2nd Street
- Rare drive-through opportunity in City Center
- Abundant on-site parking
- B-4 zoning allows for dense, transit-oriented development
- Convenient to VCU, Richmond Convention Center, Virginia State Capitol, and Central Business District