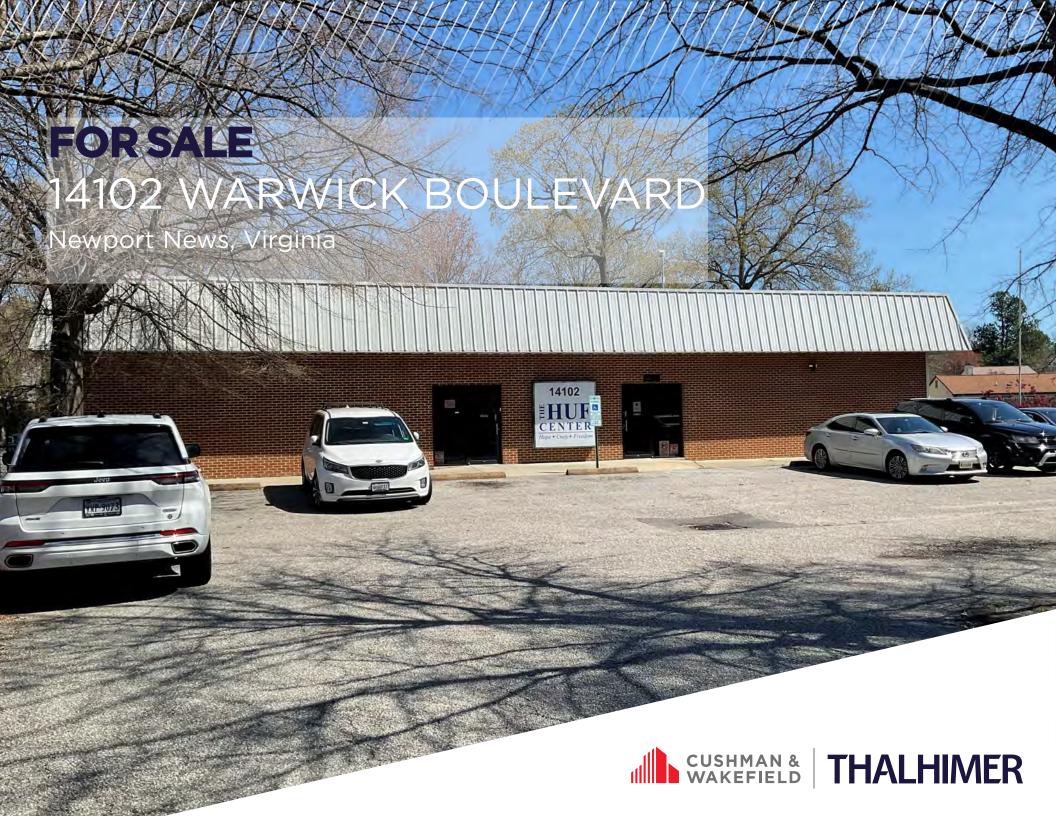

## **FOR SALE ONLY**

## PROPERTY FEATURES

- One level pre-engineered metal building (9,666 SF)
- 0.98-acre flag lot
- Sale Price: \$1,100,000
- Zoned C-1
- Bulit in 1990
- Current use is adult day care/ psychosocial rehab
- Individual offices and large open room in place with 1 kitchen and multiple bathrooms
- Ample parking: ±22 spaces (area to expand)