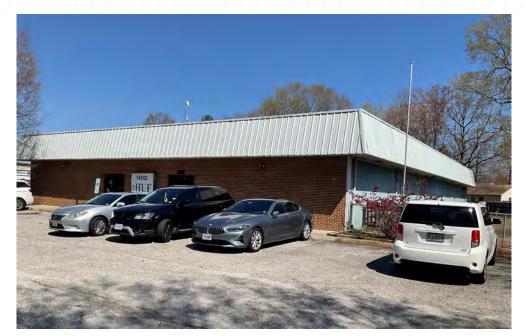

## PROPERTY FEATURES

- One level pre-engineered metal building (9,666 SF)
- 0.98-acre flag lot
- Sale Price: \$1,100,000
- Zoned C-1
- Bulit in 1990
- Current use is adult day care/ psychosocial rehab
- Individual offices and large open room in place with 1 kitchen and multiple bathrooms
- Ample parking: ±22 spaces (area to expand)