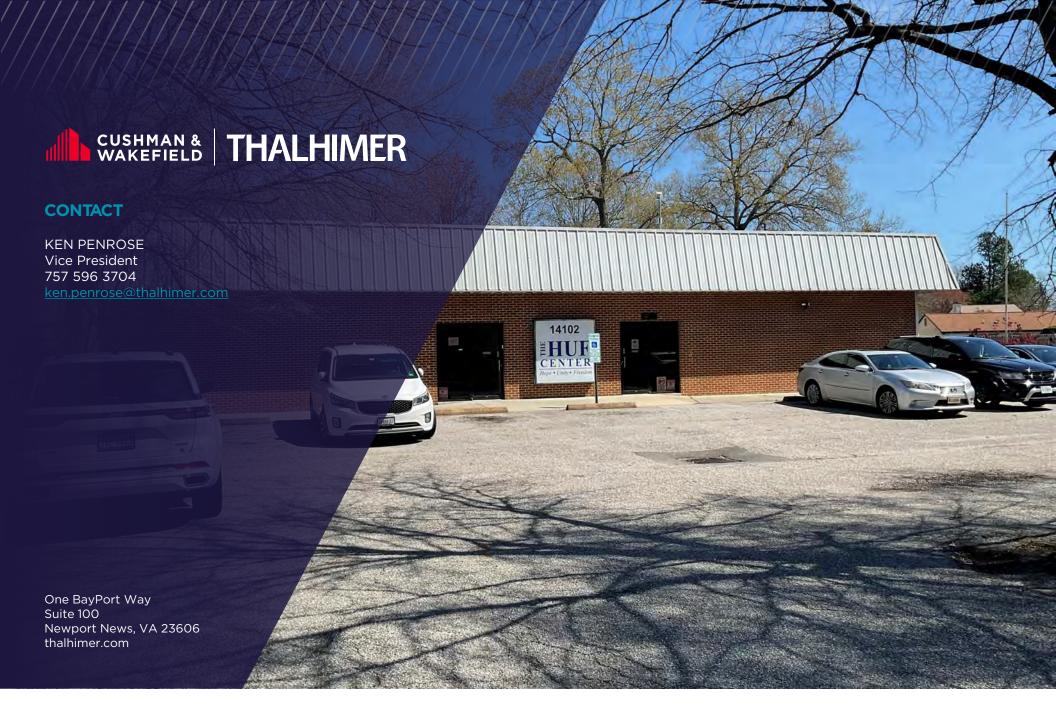

## PROPERTY FEATURES

- One level pre-engineered metal building (9,666 SF)
- 0.98-acre flag lot
- Sale Price: \$1,100,000
- Zoned C-1
- Bulit in 1990
- Current use is adult day care/ psychosocial rehab
- Individual offices and large open room in place with 1 kitchen and multiple bathrooms
- Ample parking: ±22 spaces (area to expand)