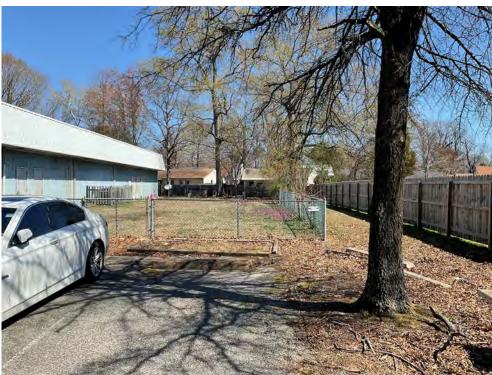

## PROPERTY FEATURES

- One level pre-engineered metal building (9,666 SF)
- 0.98-acre flag lot
- Sale Price: \$1,100,000
- Zoned C-1
- Bulit in 1990
- Current use is adult day care/ psychosocial rehab
- Individual offices and large open room in place with 1 kitchen and multiple bathrooms
- Ample parking: ±22 spaces (area to expand)