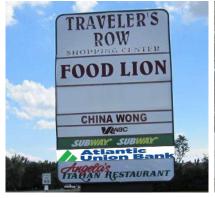

# TRAVELER'S ROW FREDERICKSBURG, VA

#### PROPERTY FEATURES

- 2,139 SF AVAILABLE (CAN BE DIVIDED) IDEAL FOR STORAGE SPACE AND OTHER USES
- 49,800 SF Food Lion anchored center
- Food Lion recently renovated
- Located on Route I just off Interstate 95
- Strong residential nearby and very busy center
- Near Thornburg Raceway