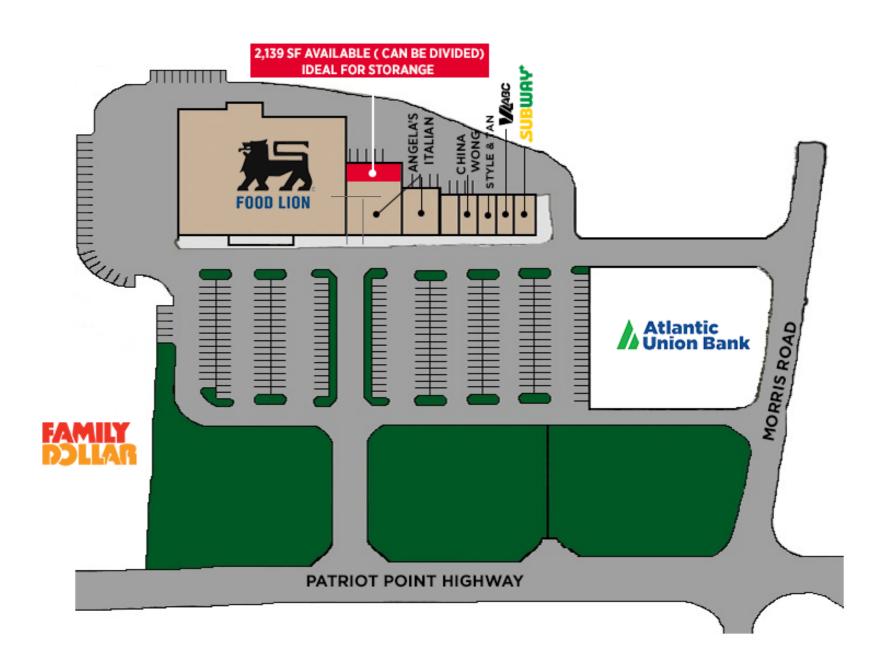

#### PROPERTY FEATURES

- 2,139 SF AVAILABLE (CAN BE DIVIDED) IDEAL FOR STORAGE SPACE AND OTHER USES
- 49,800 SF Food Lion anchored center
- Food Lion recently renovated
- Located on Route I just off Interstate 95
- Strong residential nearby and very busy center
- Near Thornburg Raceway

| Specifications |                       |  |
|----------------|-----------------------|--|
| Available SF   | 2,139 SF              |  |
| Lease Rate     | \$12.00 PSF NNN       |  |
| NNN Fees       | \$3.20                |  |
| Timing         | Available immediately |  |