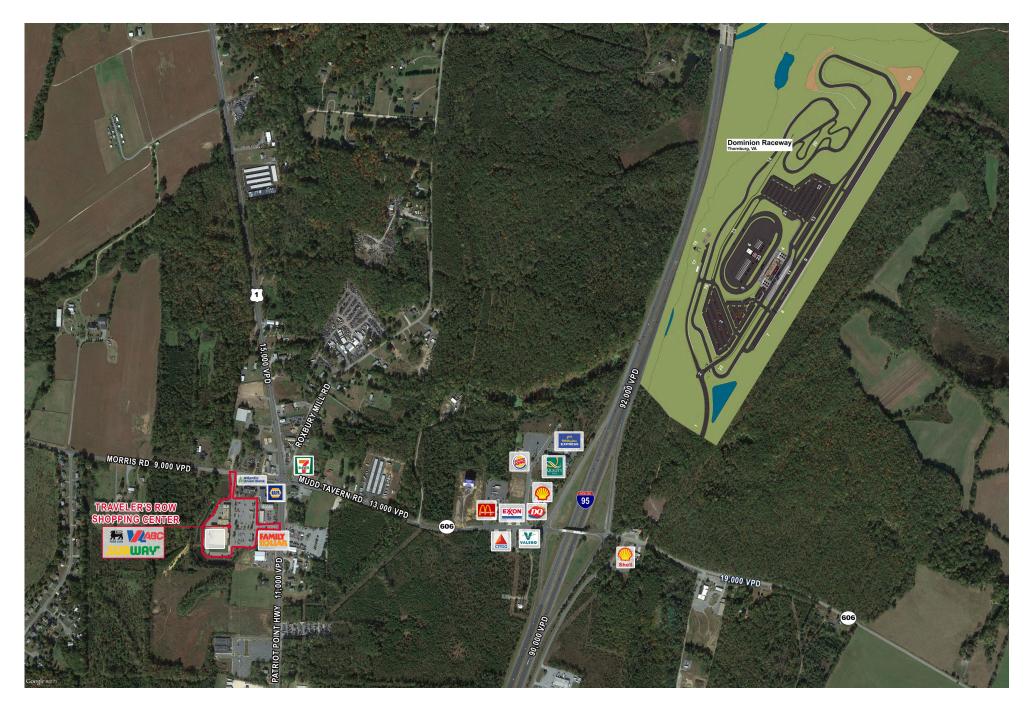

# TRAVELER'S ROW FREDERICKSBURG, VA

#### PROPERTY FEATURES

- 2,139 SF AVAILABLE (CAN BE DIVIDED) IDEAL FOR STORAGE SPACE AND OTHER USES
- 49,800 SF Food Lion anchored center
- Food Lion recently renovated
- Located on Route I just off Interstate 95
- Strong residential nearby and very busy center
- Near Thornburg Raceway

| Demographics          |           |           |           |
|-----------------------|-----------|-----------|-----------|
|                       | 7 Miles   | 10 Miles  | 20 Miles  |
| Population            | 35,815    | 103,048   | 292,831   |
| Avg. HH<br>Income     | \$113,669 | \$115,955 | \$121,134 |
| Daytime<br>Population | 31,705    | 85,942    | 267,357   |