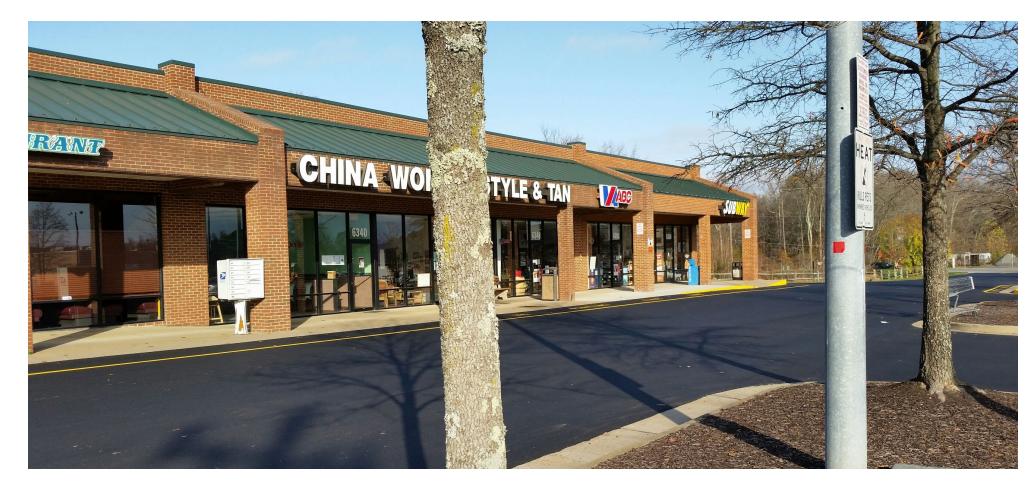

# TRAVELER'S ROW FREDERICKSBURG, VA

#### PROPERTY FEATURES

- 2,139 SF AVAILABLE (CAN BE DIVIDED) IDEAL FOR STORAGE SPACE AND OTHER USES
- 49,800 SF Food Lion anchored center
- Food Lion recently renovated
- Located on Route I just off Interstate 95
- Strong residential nearby and very busy center
- Near Thornburg Raceway