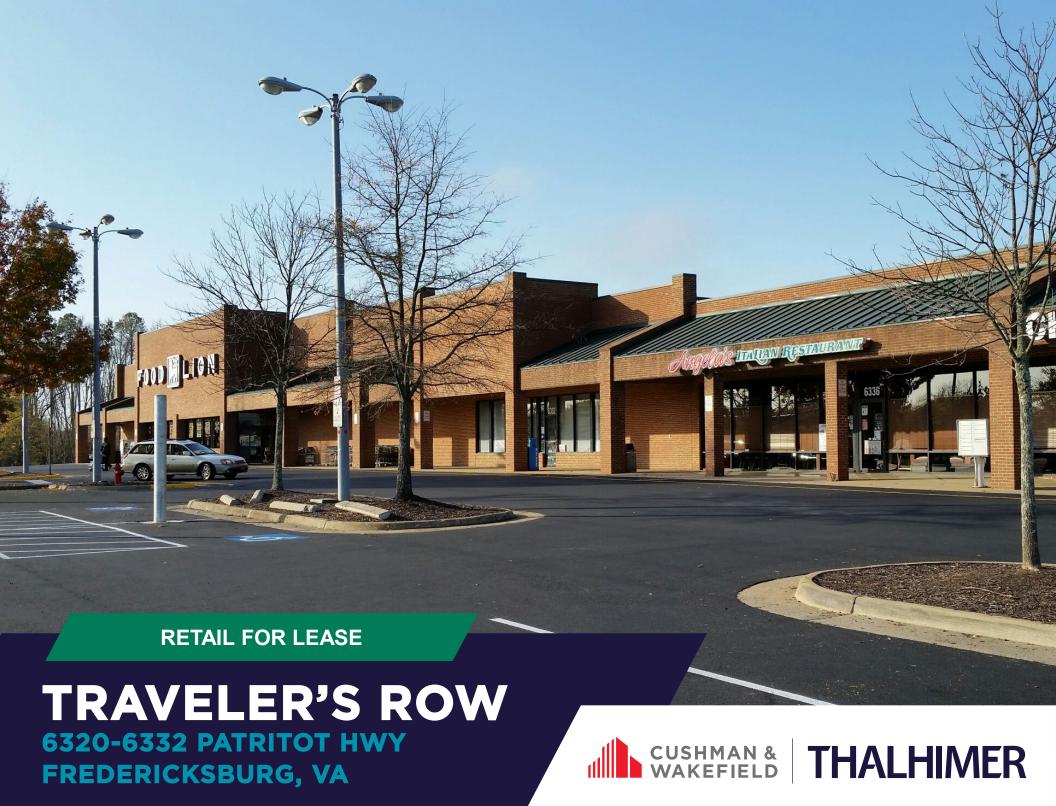

# TRAVELER'S ROW FREDERICKSBURG, VA

#### PROPERTY FEATURES

- 2,139 SF AVAILABLE (CAN BE DIVIDED) IDEAL FOR STORAGE SPACE AND OTHER USES
- 49,800 SF Food Lion anchored center
- Food Lion recently renovated
- Located on Route I just off Interstate 95
- Strong residential nearby and very busy center
- Near Thornburg Raceway