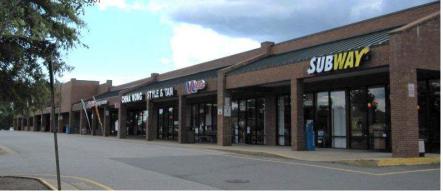

# TRAVELER'S ROW FREDERICKSBURG, VA

#### PROPERTY FEATURES

- 2,139 SF AVAILABLE (CAN BE DIVIDED) IDEAL FOR STORAGE SPACE AND OTHER USES
- 49,800 SF Food Lion anchored center
- Food Lion recently renovated
- Located on Route I just off Interstate 95
- Strong residential nearby and very busy center
- Near Thornburg Raceway