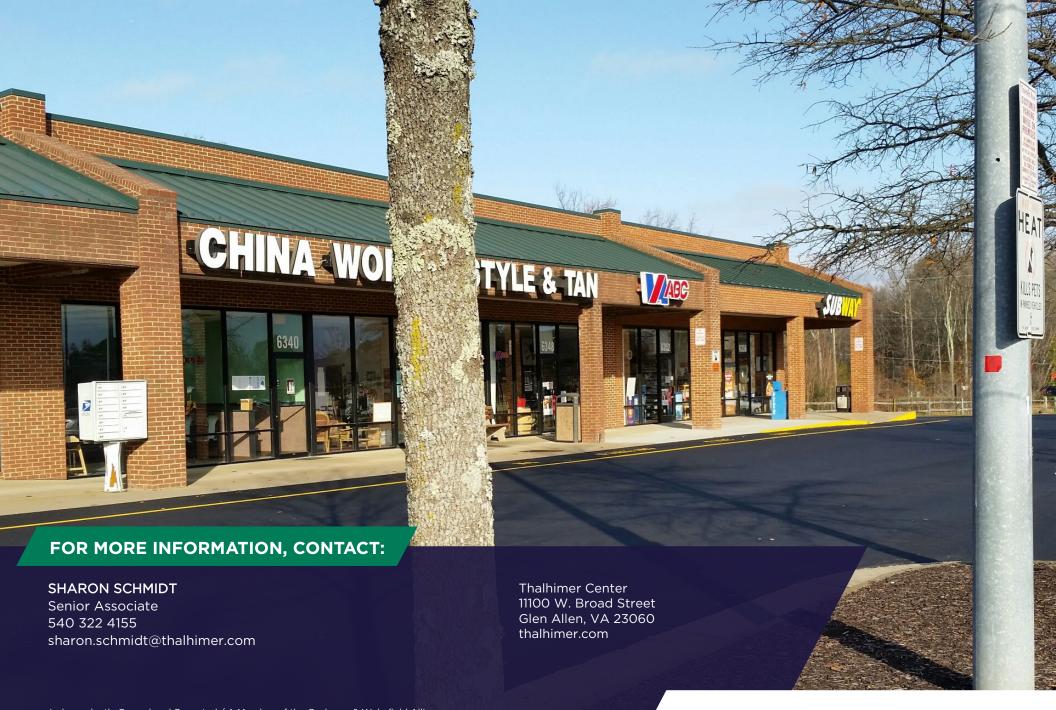

# TRAVELER'S ROW FREDERICKSBURG, VA

#### PROPERTY FEATURES

- 2,139 SF AVAILABLE (CAN BE DIVIDED) IDEAL FOR STORAGE SPACE AND OTHER USES
- 49,800 SF Food Lion anchored center
- Food Lion recently renovated
- Located on Route I just off Interstate 95
- Strong residential nearby and very busy center
- Near Thornburg Raceway