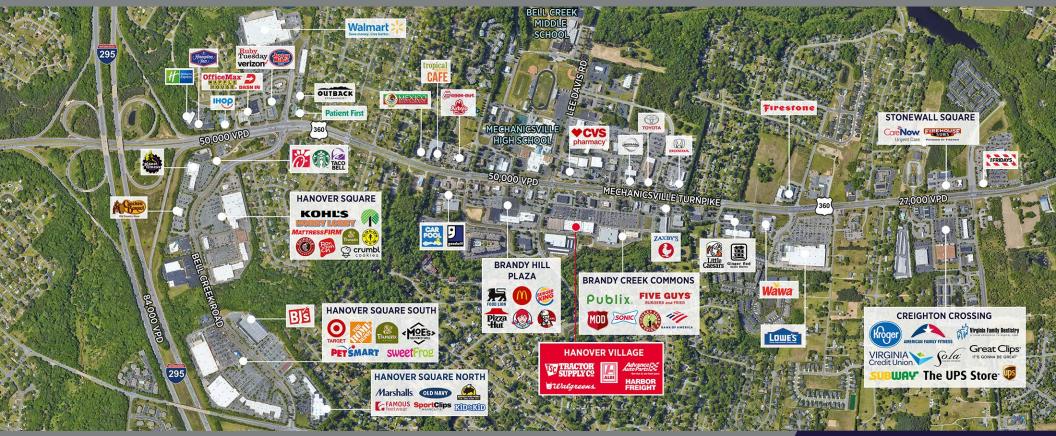

## Hanover Village Aerial Overview

### Hanover Village

Mechanicsville Tpk. & Lee Davis Rd. | Mechanicsville, Virginia

For Lease | Retail | Join Aldi, Harbor Freight Tools & Dollar Tree

JIM ASHBY Senior Vice President 804 697 3455 jim.ashby@thalhimer.com

#### **FULLY LEASED**

- Located next to Publix
- 88,006 SF shopping center
- · Recent renovation to both façade and signage
- Mechanicsville retail node currently has the highest volume of estimated sales in the county
- Signalized entrance on Mechanicsville Turnpike (Route 360)