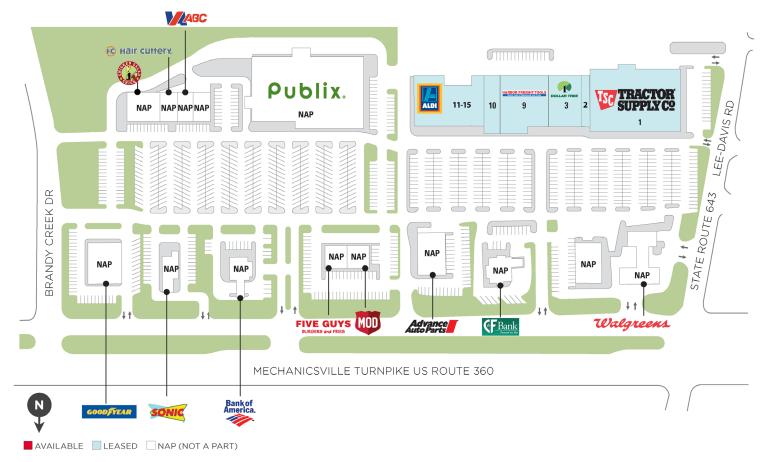

## Hanover Village Center Site Plan

| SPACE | TENANT                    | SF     |
|-------|---------------------------|--------|
| 1     | Tractor Supply Company    | 34,573 |
| 2     | Cutz for Guys             | 1,464  |
| 3     | Dollar Tree               | 10,802 |
| 9     | Harbor Freight Tools      | 15,323 |
| 10    | Anna's Italian Restaurant | 6,018  |
| 11-15 | Aldi                      | 21,907 |