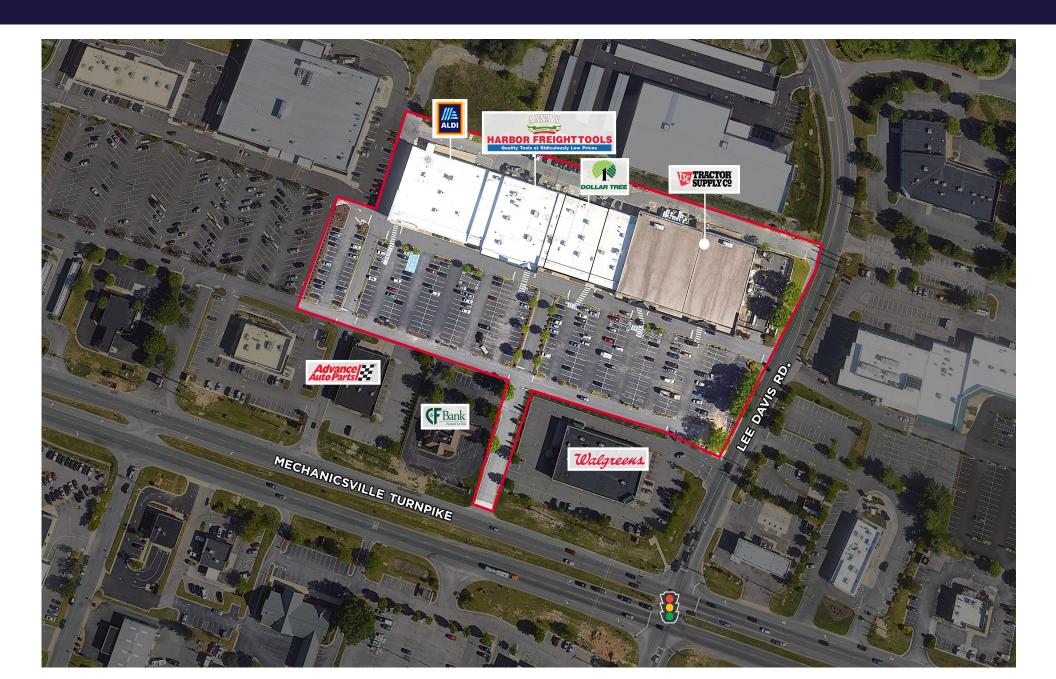

- · Recent renovation to both façade and signage
- Mechanicsville retail node currently has the highest volume of estimated sales in the county
- Signalized entrance on Mechanicsville Turnpike (Route 360)









| DEMOGRAPHICS              |           |           |           |           |
|---------------------------|-----------|-----------|-----------|-----------|
|                           | 1 MILE    | 3 MILES   | 5 MILES   | 10 MILES  |
| Population                | 7,066     | 35,375    | 88,319    | 380,231   |
| Avg. Household Income     | \$111,803 | \$121,855 | \$112,234 | \$112,049 |
| <b>Daytime Population</b> | 7,680     | 31,411    | 71,900    | 436,165   |

#### **Hanover Village** Join Retail Neighbors

































## Hanover Village Aerial Overview



## Hanover Village Center Site Plan

| SPACE | TENANT                    | SF     |
|-------|---------------------------|--------|
| 1     | Tractor Supply Company    | 34,573 |
| 2     | Cutz for Guys             | 1,464  |
| 3     | Dollar Tree               | 10,802 |
| 9     | Harbor Freight Tools      | 15,323 |
| 10    | Anna's Italian Restaurant | 6,018  |
| 11-15 | Aldi                      | 21,907 |







#### For more information, please contact:

Jim Ashby | jim.ashby@thalhimer.com | 804 697 3455



Thalhimer Center 11100 W. Broad Street Glen Allen, VA 23060 thalhimer.com

Independently Owned and Operated / A Member of the Cushman & Wakefield Alliance

Cushman & Wakefield | Thalhimer © 2025. No warranty or representation, express or implied, is made to the accuracy or comple