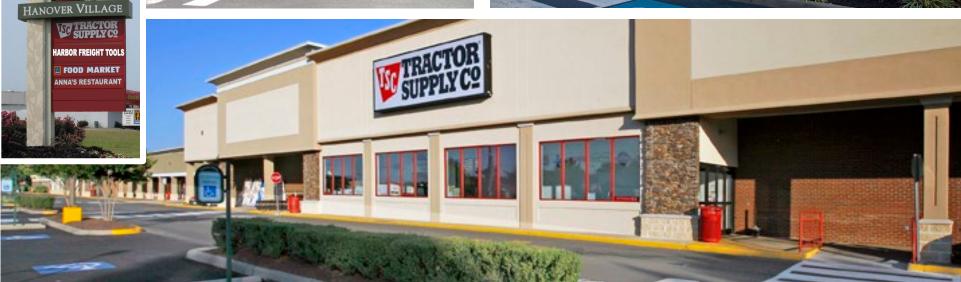

to Publix
- 88,006 SF shopping center
- · Recent renovation to both façade and signage
- Mechanicsville retail node currently has the highest volume of estimated sales in the county
- Signalized entrance on Mechanicsville Turnpike (Route 360)









| DEMOGRAPHICS              |           |           |           |           |
|---------------------------|-----------|-----------|-----------|-----------|
|                           | 1 MILE    | 3 MILES   | 5 MILES   | 10 MILES  |
| Population                | 7,066     | 35,375    | 88,319    | 380,231   |
| Avg. Household Income     | \$111,803 | \$121,855 | \$112,234 | \$112,049 |
| <b>Daytime Population</b> | 7,680     | 31,411    | 71,900    | 436,165   |

#### **Hanover Village** Join Retail Neighbors

































## Hanover Village Aerial Overview



## Hanover Village Center Site Plan

| SPACE | TENANT                    | SF     |
|-------|---------------------------|--------|
| 1     | Tractor Supply Company    | 34,573 |
| 2     | Cutz for Guys             | 1,464  |
| 3     | Dollar Tree               | 10,802 |
| 9     | Harbor Freight Tools      | 15,323 |
| 10    | Anna's Italian Restaurant | 6,018  |
| 11-15 | Aldi                      | 21,907 |







#### For more information, please contact:

Jim Ashby | jim.ashby@thalhimer.com | 804 697 3455



Thalhimer Center 11100 W. Broad Street Glen Allen, VA 23060 thalhimer.com

Independently Owned and Operated / A Member of the Cushman & Wakefield Alliance

Cushman & Wakefield | Thalhimer © 2025. No warranty or representation, express or impl