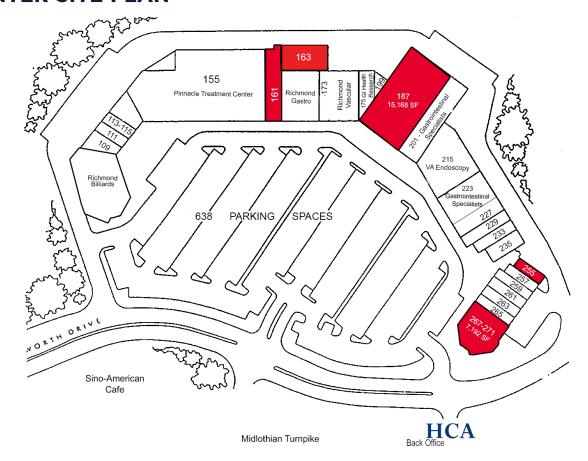

### **CENTER SITE PLAN**

# Midlothian Center Join Neighbors

|            |                                                                        | _              |
|------------|------------------------------------------------------------------------|----------------|
| TENANT     | LIST                                                                   |                |
| SPACE      | TENANT                                                                 | SF             |
| 101-103    | Richmond Billiards                                                     | 6,915          |
| 105        | Richmond Billiards                                                     | 1,116          |
| 107        | Richmond Billiards                                                     | 2,828          |
| 109        | Dr. Lebow                                                              | 2,099          |
| 111        | Pizza Hut                                                              | 1,222          |
| 113-115    | Virginia Ear, Nose & Throat Admin<br>Office                            | 3,361          |
| 155        | Pinnacle Treatment Centers                                             | 31,754         |
| 161        | AVAILABLE 1/1/2026                                                     | 12,259         |
| 163        | AVAILABLE                                                              | 3,170          |
| 165-167    | Richmond Gastroenterology                                              | 6,061          |
| 169        | Richmond Gastroenterology                                              | 1,500          |
| 173        | Richmond Vascular Center                                               | 7,982          |
| 175        | GI Health Research                                                     | 2,894          |
| 187        | AVAILABLE                                                              | 15,168         |
| 199        | Electrical Room                                                        | 402            |
| 201        | Gastro Specialists                                                     | 9,882          |
| 215        | Virginia Endoscopy                                                     | 7,375          |
| 223        | Gastrointestinal Specialists                                           | 6,936          |
| 227        | Pivot Physical Therapy                                                 | 4,088          |
| 229<br>233 | Midlothian Medical Care dba<br>Virginia Physicians                     | 2,900<br>1,758 |
| 235        | Better Life Chiropractor, LLC & Total<br>Healing Experience Group, LLC | 2,078          |
| 255        | AVAILABLE                                                              | 1,222          |
| 257        | Senior Helpers                                                         | 1,469          |
| 259        | Naturally Yours Barber & Beauty Salon & School                         | 1,630          |
| 261        | GI Health                                                              | 1,622          |
| 263        | Lingo Staffing                                                         | 1,590          |
| 265        | Hair Innovation                                                        | 1,622          |
| 267-271    | AVAILABLE (Can Be Split)                                               | 7,192          |