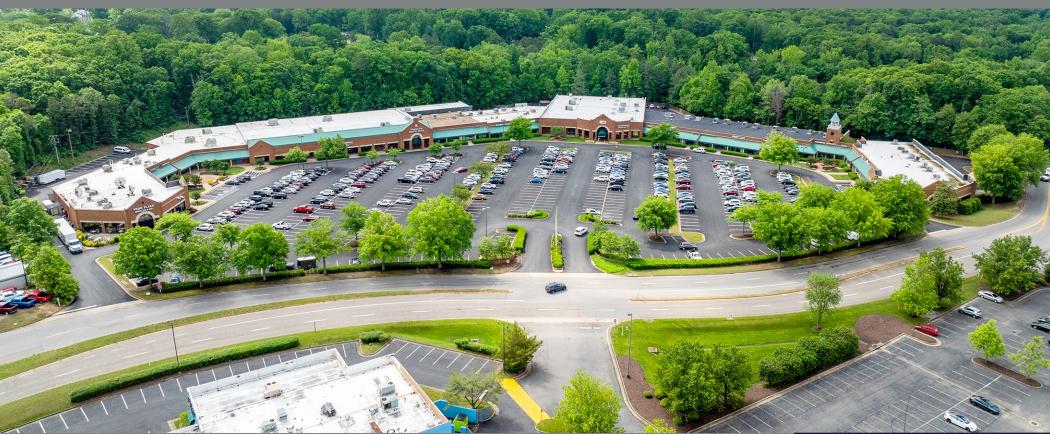

## **Midlothian Center**

### **Property Highlights**

- SEVERAL SPACES AVAILABLE
  - 1.222 SF AVAILABLE
  - 3,170 SF AVAILABLE
  - 7,192 SF (CAN BE SPLIT)
  - 12,259 SF AVAILABLE 1/1/2026
  - 15,168 SF AVAILABLE
- 146,332 SF Center
- Easy access with traffic light located off Midlothian Turnpike & Powhite Parkway
- One-story walk-in office great for back office & medical suites
- 638 parking spaces ample parking for parking-intensive tenants
- 56,000 VPD Midlothian Turnpike

### **CENTER SITE PLAN**