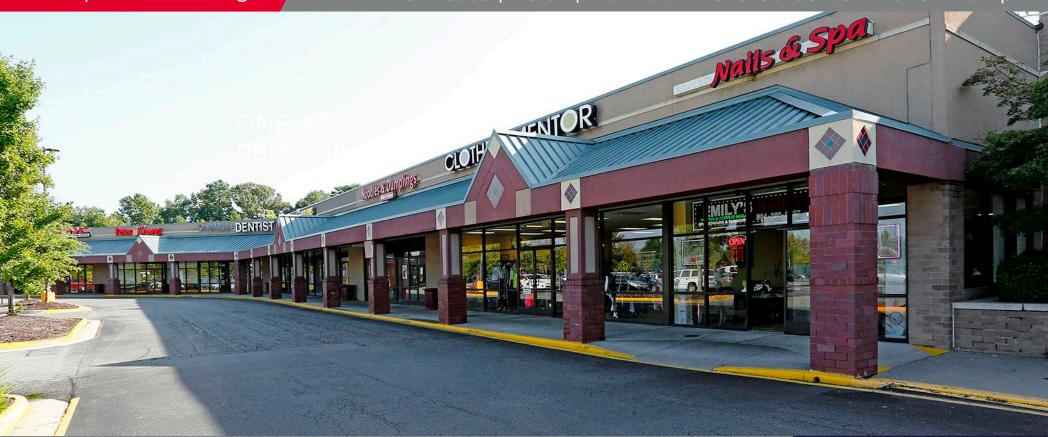

W. Broad Street @ Pouncey Tract Road | Henrico County, VA

One Space Remaining

For Lease | Retail | Walmart-Anchored Center in Short Pump

JIM ASHBY Senior Vice President 804 697 3455 jim.ashby@thalhimer.com RICHARD L. THALHIMER
Senior Vice President
804 697 3416
richard.thalhimer@thalhimer.com

#### ONE SPACE REMAINING

- 1,100 SF End Cap Available
- Strong retail center anchored by Walmart
- Near Short Pump Town Center & Downtown Short Pump
- Excellent demographics and traffic counts
- Strongest retail submarket in Richmond MSA
- 3.6 Million visits annually to Walmart