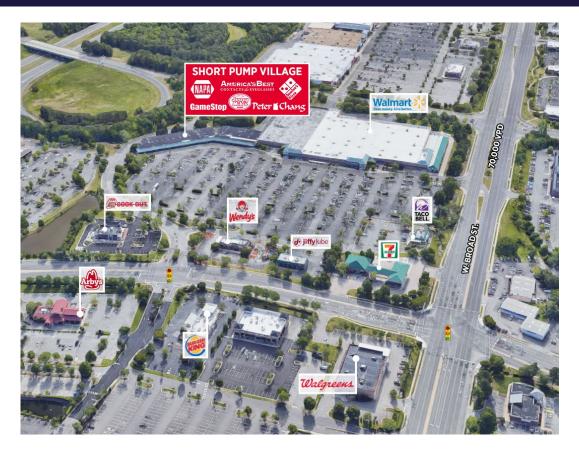

or Lease | Retail | Walmart-Anchored Center in Short Pump



JIM ASHBY Senior Vice President 804 697 3455 jim.ashby@thalhimer.com RICHARD L. THALHIMER
Senior Vice President
804 697 3416
richard.thalhimer@thalhimer.com



Independently Owned and Operated / A Member of the Cushman & Wakefield Alliance

Cushman & Wakefield | Thalhimer © 2025. No warranty or representation, express or implied, is made to the accuracy or completeness of the information contained herein, and same is submitted subject to errors, omissions, change of price, rental or other conditions, withdrawal without notice, and to any special listing conditions imposed by the property owner(s). As applicable, we make no representation as to the condition of the property (or properties) in question.

### **Property Overview**



#### ONE SPACE REMAINING

- 1,100 SF End Cap Available
- Strong retail center anchored by Walmart
- Near Short Pump Town Center & Downtown Short Pump
- Excellent demographics and traffic counts
- Strongest retail submarket in Richmond MSA
- 3.6 Million visits annually to Walmart









| DEMOGRAPHICS          |           |           |           |
|-----------------------|-----------|-----------|-----------|
|                       | 1 MILE    | 3 MILES   | 5 MILES   |
| Population            | 10,784    | 78,974    | 156,996   |
| Households            | 3,960     | 30,166    | 62,200    |
| Avg. Household Income | \$174,626 | \$169,322 | \$149,424 |
| Daytime Population    | 15,862    | 91,978    | 168,324   |

Tenants & Retail Neighbors







































Center S