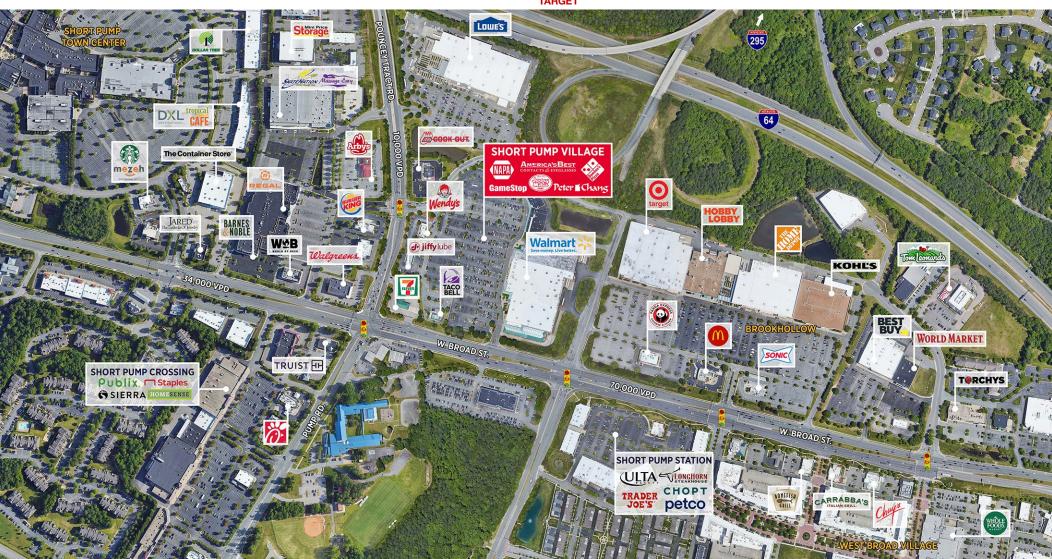

erview**



#### ONE SPACE REMAINING

- 1,100 SF End Cap Available
- Strong retail center anchored by Walmart
- Near Short Pump Town Center & Downtown Short Pump
- Excellent demographics and traffic counts
- Strongest retail submarket in Richmond MSA
- 3.6 Million visits annually to Walmart









| DEMOGRAPHICS          |           |           |           |
|-----------------------|-----------|-----------|-----------|
|                       | 1 MILE    | 3 MILES   | 5 MILES   |
| Population            | 10,784    | 78,974    | 156,996   |
| Households            | 3,960     | 30,166    | 62,200    |
| Avg. Household Income | \$174,626 | \$169,322 | \$149,424 |
| Daytime Population    | 15,862    | 91,978    | 168,324   |

Tenants & Retail Neighbors







































Center Site Plan





#### For more information, please contact:

Jim Ashby | jim.ashby@thalhimer.com | 804 697 3455 <u>Richard L. Thalhimer | richard.thalhimer@thalhimer.com | 804 697 3416</u>



Thalhimer Center 11100 W. Broad Street Glen Allen, VA 23060 thalhimer.com

Independently Owned and Operated / A Member of the Cushman & Wakefield Alliance

Cushman & Wakefield | Thalhimer © 2025. No warranty or representation, express or implied, is made to the accuracy or completeness of the information contained herein, and same is submitted subject to errors, omissions, change of price, rental or other conditions, withdrawal without notice, and to any special listing conditions imposed by the property owner(s). As applicable, we make no representation as to the condition of the property (or