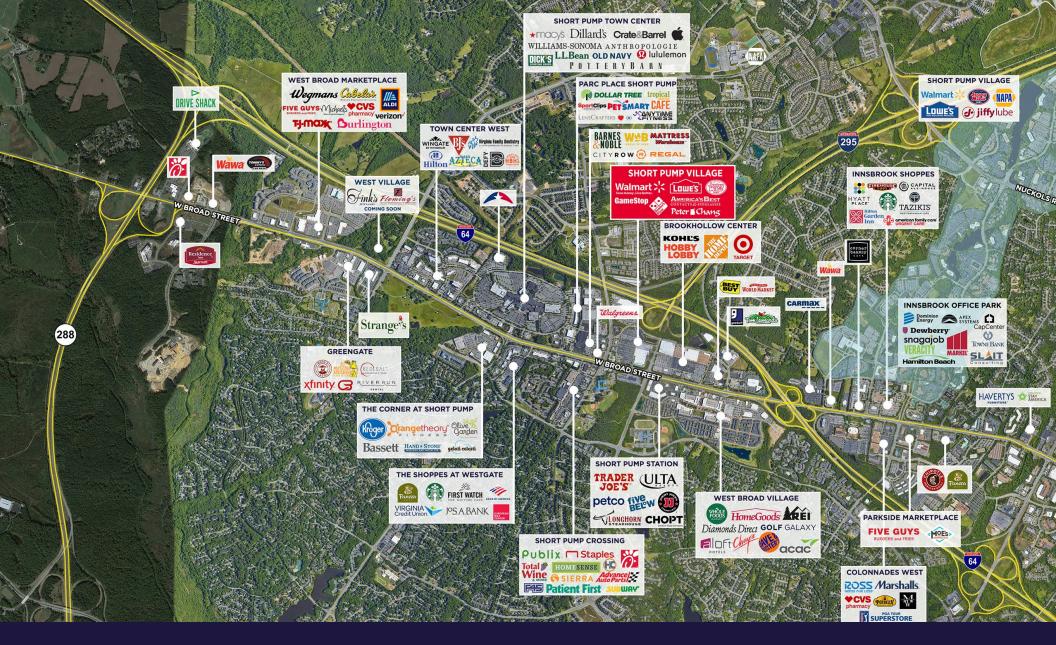

PACE REMAINING

- 1,100 SF End Cap Available
- Strong retail center anchored by Walmart
- Near Short Pump Town Center & Downtown Short Pump
- Excellent demographics and traffic counts
- Strongest retail submarket in Richmond MSA
- 3.6 Million visits annually to Walmart









| DEMOGRAPHICS          |           |           |           |
|-----------------------|-----------|-----------|-----------|
|                       | 1 MILE    | 3 MILES   | 5 MILES   |
| Population            | 10,784    | 78,974    | 156,996   |
| Households            | 3,960     | 30,166    | 62,200    |
| Avg. Household Income | \$174,626 | \$169,322 | \$149,424 |
| Daytime Population    | 15,862    | 91,978    | 168,324   |

Tenants & Retail Neighbors







































Center Site Plan





#### For more information, please contact:

Jim Ashby | jim.ashby@thalhimer.com | 804 697 3455 <u>Richard L. Thalhimer | richard.thalhimer@thalhimer.com | 804 697 3416</u>



Thalhimer Center 11100 W. Broad Street Glen Allen, VA 23060 thalhimer.com

Independently Owned and Operated / A Member of the Cushman & Wakefield Alliance

Cushman & Wakefield | Thalhimer © 2025. No warranty or representation, express or implied, is made to the accuracy or completeness of the information contained herein, and same is submitted subject to errors, omissions, change of price, rental or other conditions, withdrawal without notice, and to any special listing conditions imposed by the property owner(s). As applicable, we make no representation as to the condition of the property (or properties) in questio