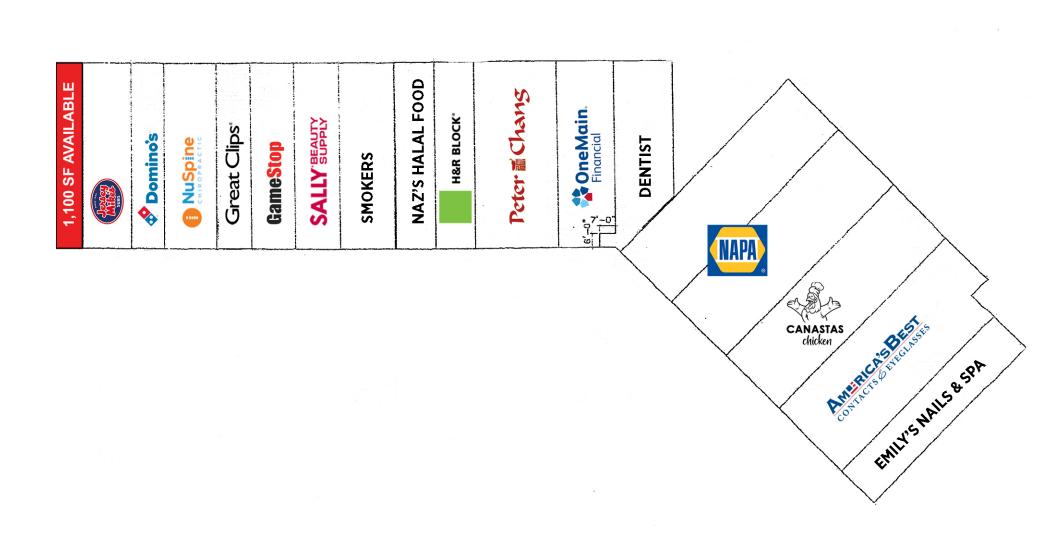

SPACE REMAINING

- 1,100 SF End Cap Available
- Strong retail center anchored by Walmart
- Near Short Pump Town Center & Downtown Short Pump
- Excellent demographics and traffic counts
- Strongest retail submarket in Richmond MSA
- 3.6 Million visits annually to Walmart









| DEMOGRAPHICS          |           |           |           |
|-----------------------|-----------|-----------|-----------|
|                       | 1 MILE    | 3 MILES   | 5 MILES   |
| Population            | 10,784    | 78,974    | 156,996   |
| Households            | 3,960     | 30,166    | 62,200    |
| Avg. Household Income | \$174,626 | \$169,322 | \$149,424 |
| Daytime Population    | 15,862    | 91,978    | 168,324   |

Tenants & Retail Neighbors







































Center Site Plan





#### For more information, please contact:

Jim Ashby | jim.ashby@thalhimer.com | 804 697 3455 <u>Richard L. Thalhimer | richard.thalhimer@thalhimer.com | 804 697 3416</u>



Thalhimer Center 11100 W. Broad Street Glen Allen, VA 23060 thalhimer.com

Independently Owned and Operated / A Member of the Cushman & Wakefield Alliance

Cushman & Wakefield | Thalhimer © 2025. No warranty or representation, express or implied, is made to the accuracy or completeness of the information contained herein, and same is submitted subject to errors, omissions, change of price, rental or other conditions, withdrawal without notice, and to any special listing conditions imposed by the property owner(s). As applicable, we make no representation as to the condition of the property (or properties) in quest