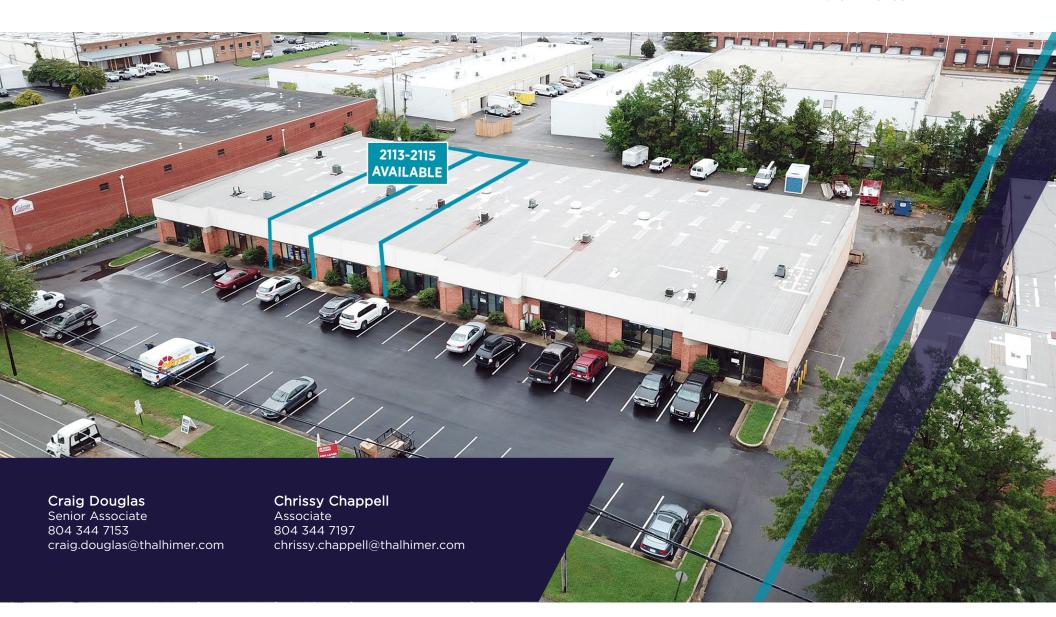

## **PROPERTY FEATURES**

- 2,875 5,750 SF SF AVAILABLE
- Great exposure on Dabney Road
- Convenient access to I-64 & I-95
- M-1 Zoning

AVAILABLE NOW

## PROPERTY **HIGHLIGHTS**

| SPACE AVAILABLE: | SUITE 2113-2115  |
|------------------|------------------|
| Availability:    | 2,875 - 5,750 SF |
| Loading:         | 2 loading docks  |
| Timing:          | Available now    |
| Clear Height:    | 15′              |
| Lease Rate:      | \$11.00 PSF, NNN |