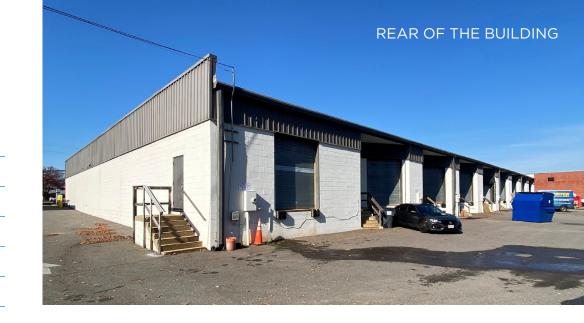

## **PROPERTY FEATURES**

- 2,875 5,750 SF SF AVAILABLE
- Great exposure on Dabney Road
- Convenient access to I-64 & I-95
- M-1 Zoning

AVAILABLE NOW

## PROPERTY **HIGHLIGHTS**

| SPACE AVAILABLE: | SUITE 2113-2115  |
|------------------|------------------|
| Availability:    | 2,875 - 5,750 SF |
| Loading:         | 2 loading docks  |
| Timing:          | Available now    |
| Clear Height:    | 15′              |
| Lease Rate:      | \$11.00 PSF, NNN |