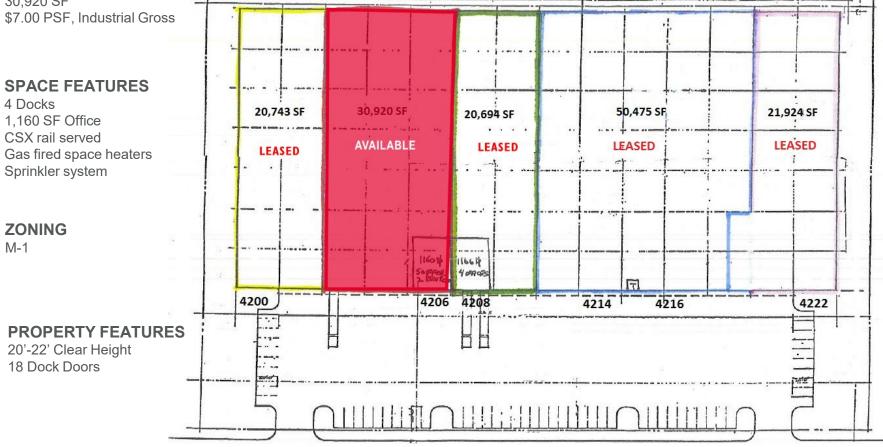

#### **AVAILABILITY** 30,920 SF

\$7.00 PSF, Industrial Gross

Ó

ZONING M-1

### **PROPERTY FEATURES** 20'-22' Clear Height 18 Dock Doors

SARELLEN ROAD