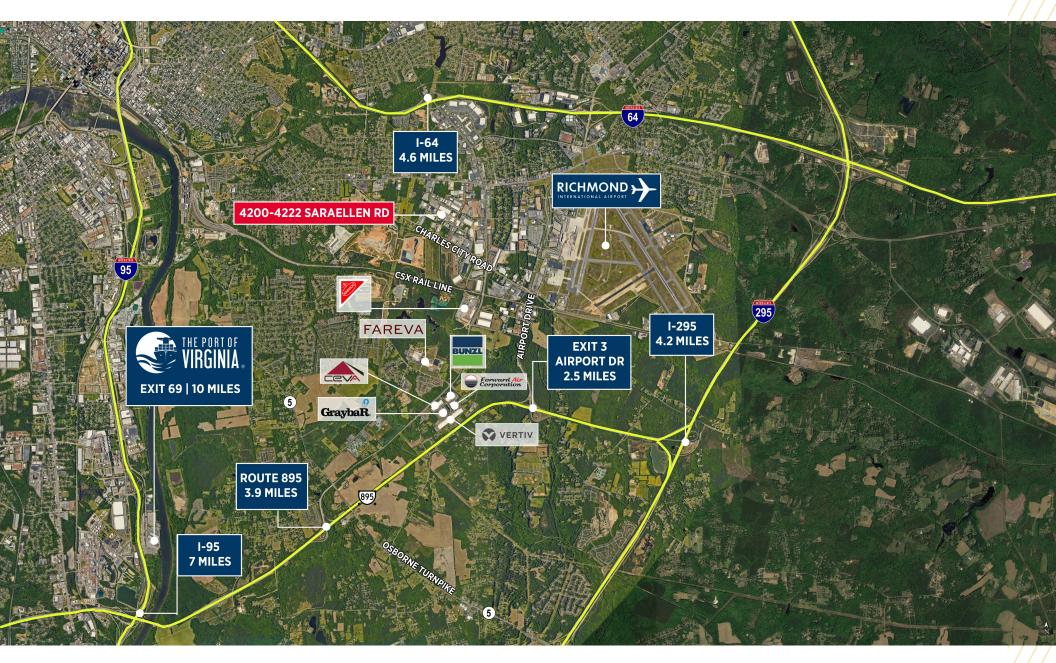

## FOR LEASE INDUSTRIAL



*30,920 SF AVAILABLE* 

UN CUSHMAN & THALHIMER

## PROPERTY **HIGHLIGHTS**



#### **AVAILABILITY** 30,920 SF

\$7.00 PSF, Industrial Gross



Ó



ZONING M-1



### **PROPERTY FEATURES** 20'-22' Clear Height 18 Dock Doors



SARELLEN ROAD





# CONTACT INFORMATION

EVAN MAGRILL Executive Vice President 804 697 3435 evan.magrill@thalhimer.com



Thalhimer Center 11100 W. Broad Street Glen Allen, VA 23060 thalhimer.com

Independently Owned and Operated / A Member of the Cushman & Wakefield Alliance

Cushman & Wakefield | Thalhimer © 2025. No warranty or representation, express or implied, is made to the accuracy or completeness of the information contained herein, and same is submitted subject to errors, omissions, change of price, rental or other conditions, withdrawal without notice, and to any special listing conditions imposed by the property owner(s). As applicable, we make no representation as to the condition of the property (or properties) in question.