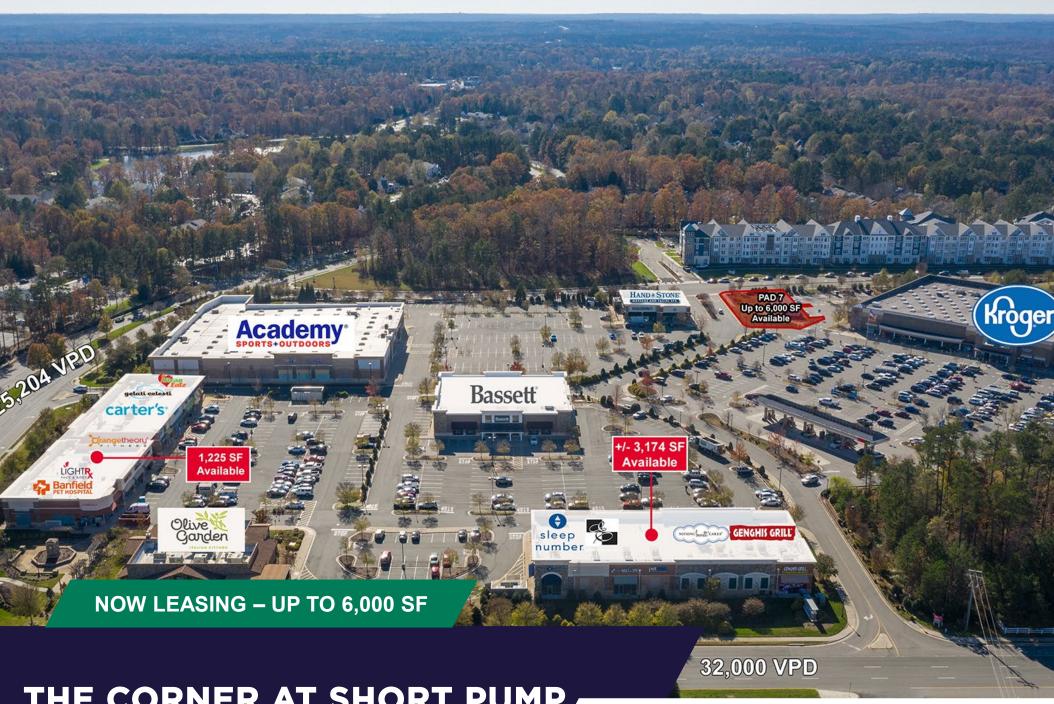

THE CORNER AT SHORT PUMP

W. Broad St. & Lauderdale Dr. Henrico County, VA 23233

## THE CORNER AT SHORT PUMP

W. Broad St. & Lauderdale Dr.

## **Property Features**

- Anchored by Kroger Marketplace and new anchor
  Academy Sports + Outdoors
- 1,225 SF 3,174 SF of shop space available
- Pad available up to 6,000 SF
- Shares main entry to the 1.4 million SF Short Pump Town
  Center (\$750+ PSF)
- W Broad St 32,000 VPD / Lauderdale Dr 25,204 VPD
- THE regional shopping destination in Richmond