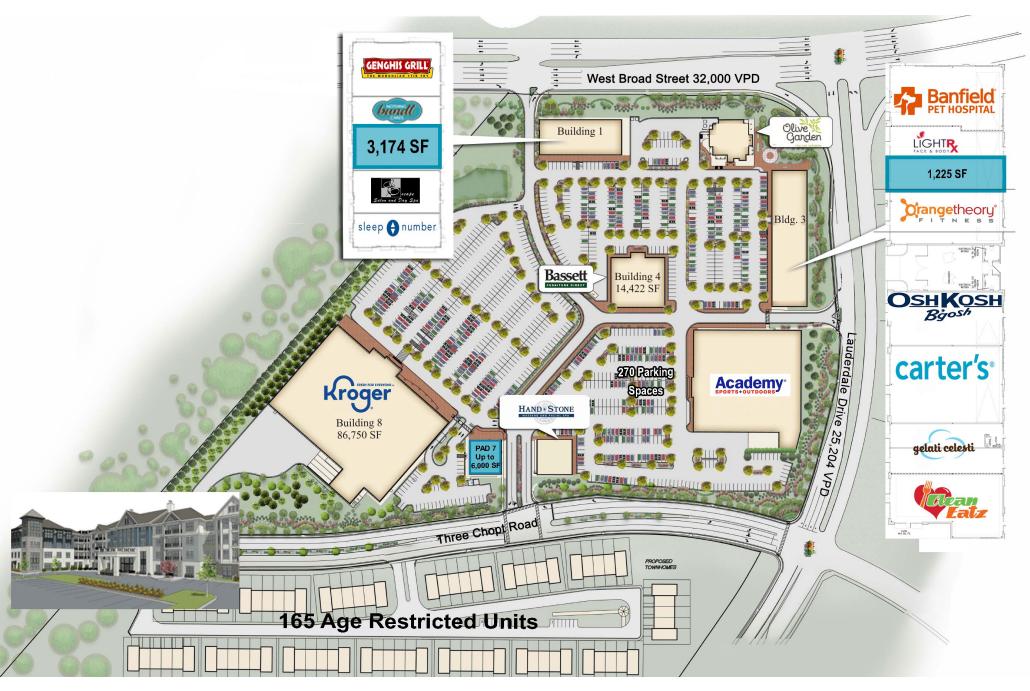

## **Property Features**

- Anchored by Kroger Marketplace and new anchor
  Academy Sports + Outdoors
- 1,225 SF 3,174 SF of shop space available
- Pad available up to 6,000 SF
- Shares main entry to the 1.4 million SF Short Pump Town
  Center (\$750+ PSF)
- W Broad St 32,000 VPD / Lauderdale Dr 25,204 VPD
- THE regional shopping destination in Richmond