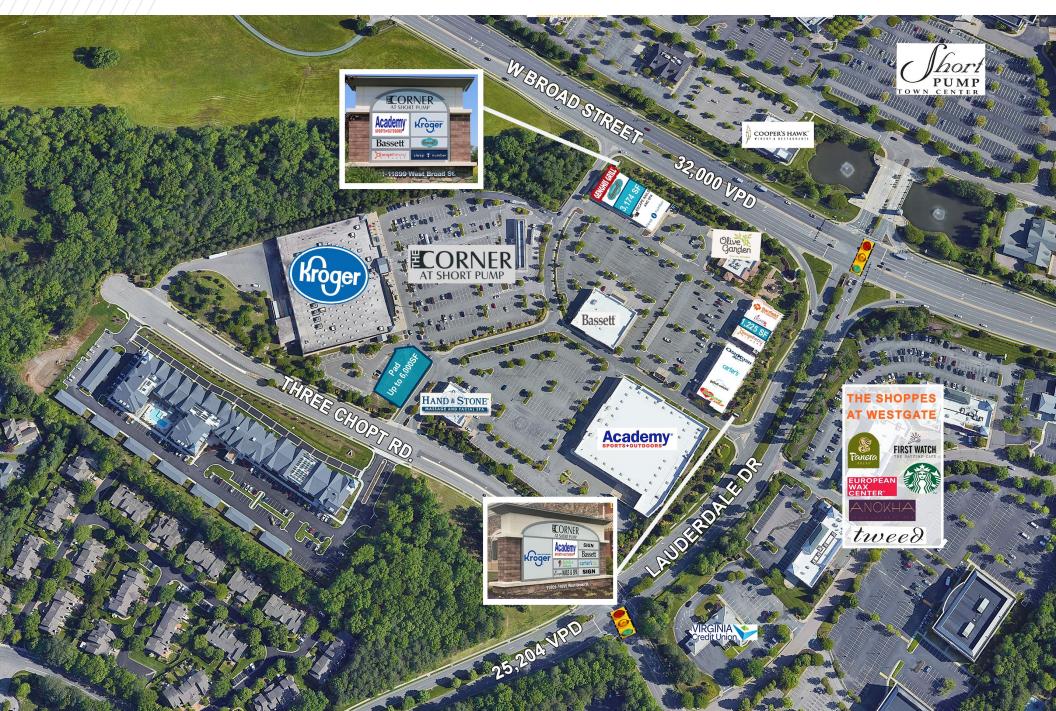

## **Property Features**

- Anchored by Kroger Marketplace and new anchor
  Academy Sports + Outdoors
- 1,225 SF 3,174 SF of shop space available
- Pad available up to 6,000 SF
- Shares main entry to the 1.4 million SF Short Pump Town
  Center (\$750+ PSF)
- W Broad St 32,000 VPD / Lauderdale Dr 25,204 VPD
- THE regional shopping destination in Richmond