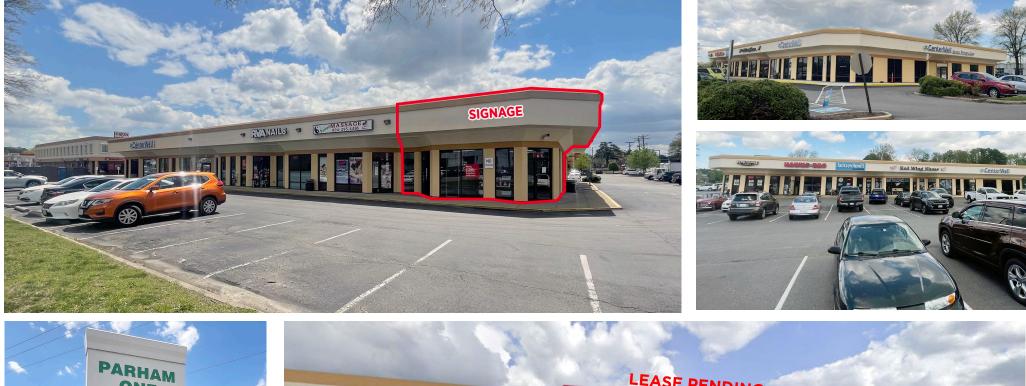

#### **CENTER PHOTOS**

Brook Road & E. Parham Road | Richmond, VA 23227 (Henrico County)