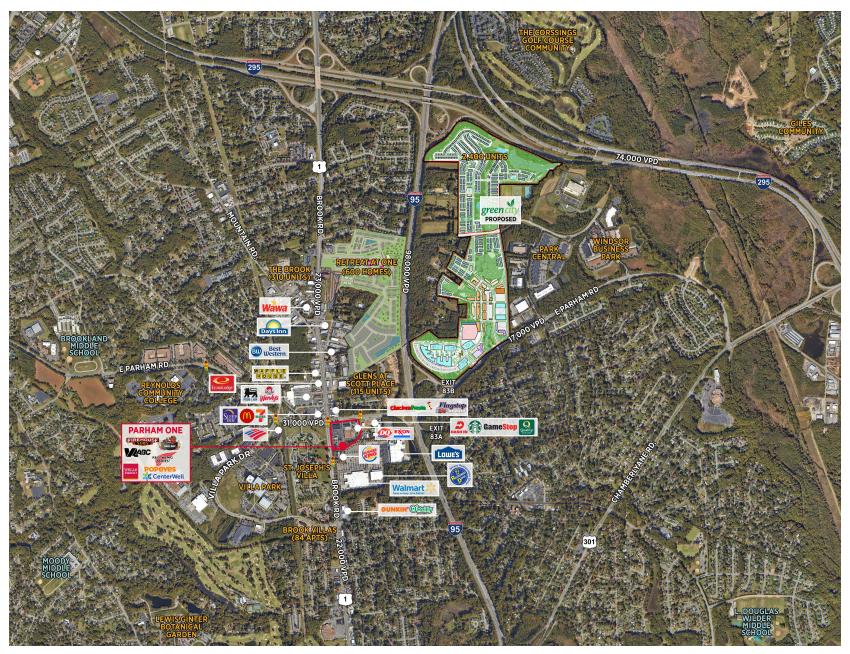

in 3 miles



#### **HIGHLIGHTS - 3 MILES**





| DEMOGRAPHICS          |          |          |           |
|-----------------------|----------|----------|-----------|
|                       | 1 MILE   | 3 MILES  | 5 MILES   |
| Population            | 5,444    | 55,690   | 170,431   |
| Avg. Household Income | \$82,445 | \$93,109 | \$102,601 |
| Daytime Population    | 7,947    | 57,941   | 196,851   |

#### **TENANTS & NEARBY RETAILERS**



Brook Road & E. Parham Road | Richmond, VA 23227 (Henrico County)



Brook Road & E. Parham Road | Richmond, VA 23227 (Henrico County)

**ANCHOR SITE PLAN** 



### Brook Road & E. Parham Road | Richmond, VA 23227 (Henrico County)

#### **CENTER PHOTOS**





Brook Road & E. Parham Road | Richmond, VA 23227 (Henrico County)

#### **MARKET AERIAL**





#### Brook Road & E. Parham Road | Richmond, VA 23227 (Henrico County)

#### For more information, please contact:

Connie Jordan Nielsen | connie.nielsen@thalhimer.com | 804 697 3569 Alicia Brown | alicia.brown@thalhimer.com | 804 697 3483 Nicki Jassy | nicki.jassy@thalhimer.com | 804 697 3433



Thalhimer Center 11100 W. Broad Street Glen Allen, VA 23060 thalhimer.com

Independently Owned and Operated / A Member of the Cushman & Wakefield Alliance

Cushman & Wakefield | Thalhimer © 2025. No warranty or representation, express or implied, is made to the accuracy or completeness of the information contained herein, and same is submitted subject to errors, omissions, change of price, rental or other conditions, withdrawal without notice, and to any special listing conditions imposed by