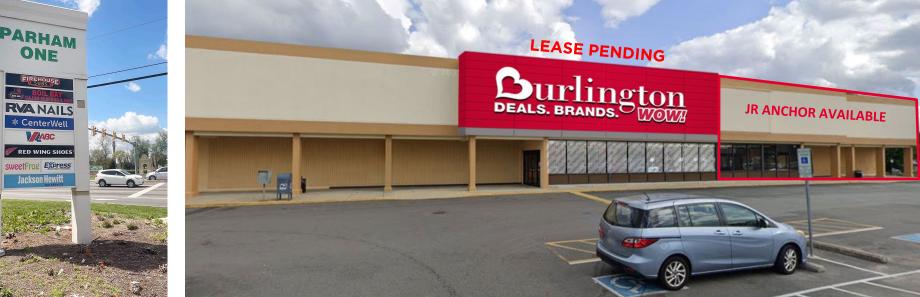

### **PROPERTY OVERVIEW**

- ~12,972 SF JR ANCHOR POSITION AVAILABLE
- Up to 2,548 SF END CAP AVAILABLE
- Adjacent to Interstate 95
- 2.5 miles from GreenCity Development
- Excellent visibility/access from two major roads
- Pylon signage available
- Over 1 million SF of office within 3 miles

#### **TENANTS & NEARBY RETAILERS**

Brook Road & E. Parham Road | Richmond, VA 23227 (Henrico County)

Brook Road & E. Parham Road | Richmond, VA 23227 (Henrico County)

**ANCHOR SITE PLAN** 