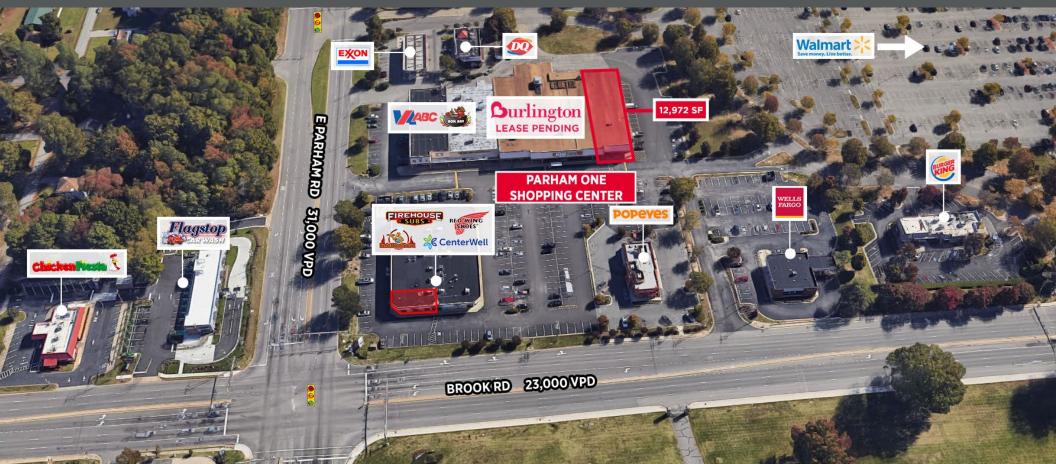

#### **MARKET AERIAL**

### **PROPERTY OVERVIEW**

- ~12,972 SF JR ANCHOR POSITION AVAILABLE
- Up to 2,548 SF END CAP AVAILABLE
- Adjacent to Interstate 95
- 2.5 miles from GreenCity Development
- Excellent visibility/access from two major roads
- Pylon signage available
- Over 1 million SF of office within 3 miles