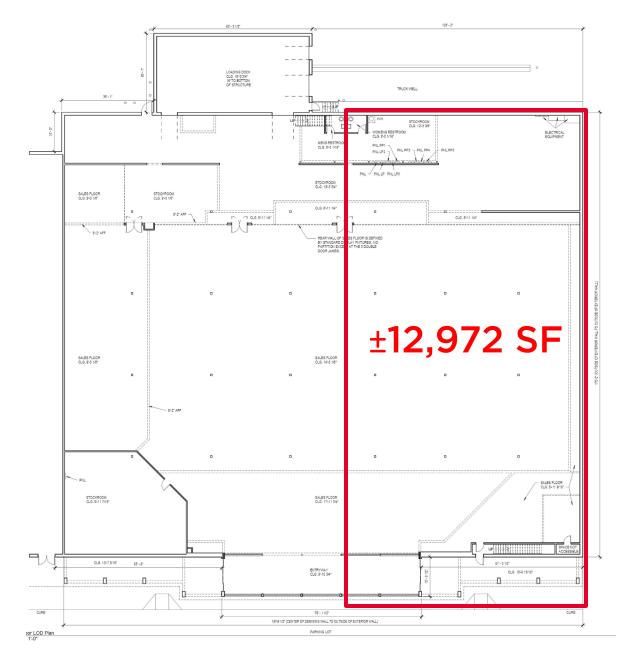

### **PROPERTY OVERVIEW**

- ~12,972 SF JR ANCHOR POSITION AVAILABLE
- Up to 2,548 SF END CAP AVAILABLE
- Adjacent to Interstate 95
- 2.5 miles from GreenCity Development
- Excellent visibility/access from two major roads
- Pylon signage available
- Over 1 million SF of office within 3 miles