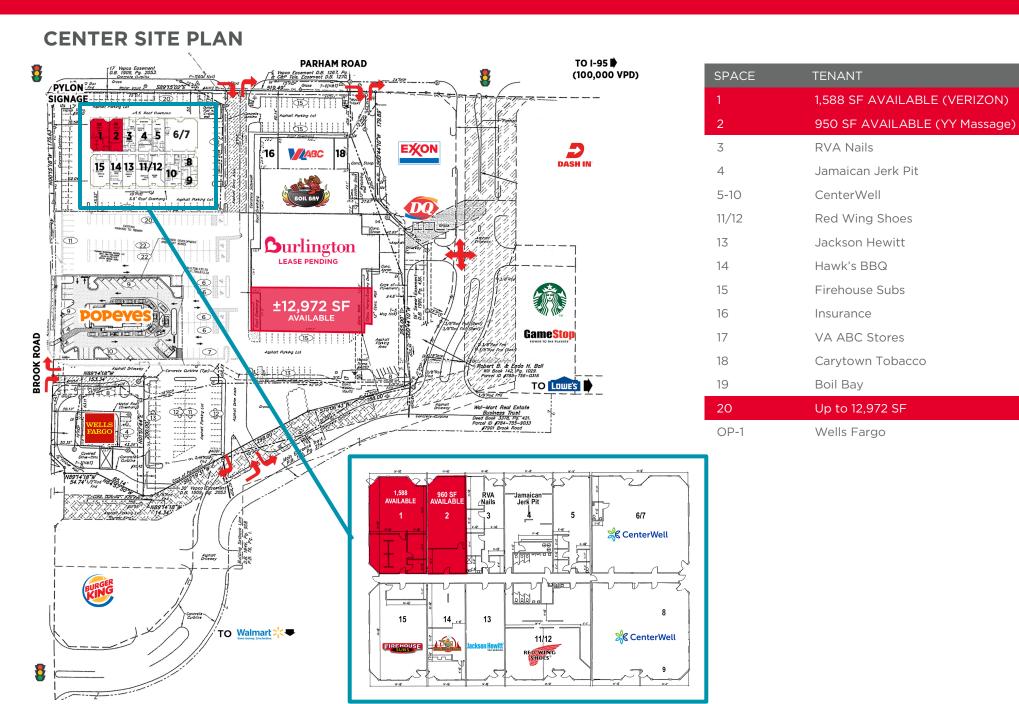

#### **TENANTS & NEARBY RETAILERS**

Brook Road & E. Parham Road | Richmond, VA 23227 (Henrico County)

Brook Road & E. Parham Road | Richmond, VA 23227 (Henrico County)

**ANCHOR SITE PLAN** 