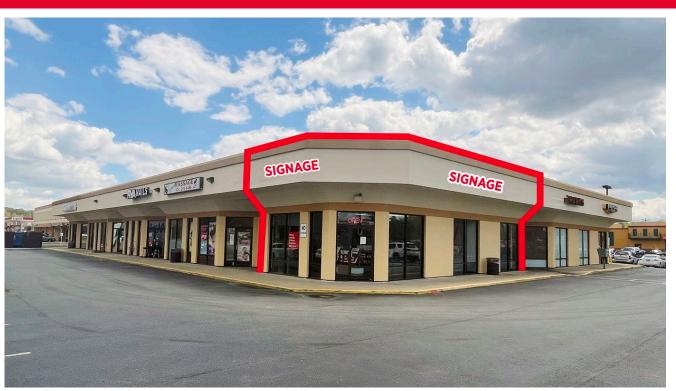

#### **CENTER PHOTOS**

Brook Road & E. Parham Road | Richmond, VA 23227 (Henrico County)