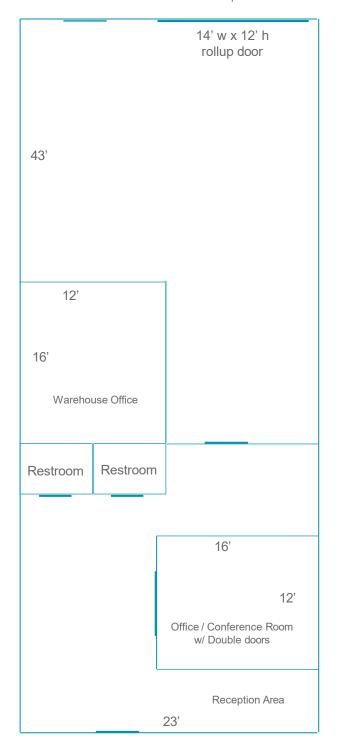

#### Floor plan: Not to scale

#### **FEATURES**

Large conference room/office Two Restrooms

### **LOADING**

Clear height 16'