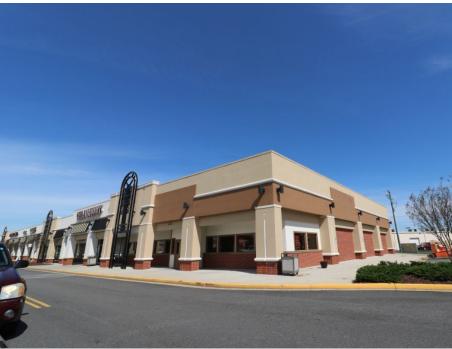

## Southgate Square Colonial Heights, VA

- <u>+</u> 40,000 SF Anchor Space Available potentially expandable
- Key retail hub between Richmond & North Carolina border
- Two main entrances, one signal
- Excellent visibility from I-95 and Southpark Blvd
- Close proximity to Fort Gregg-Adams Army Base (35,000+ personnel)