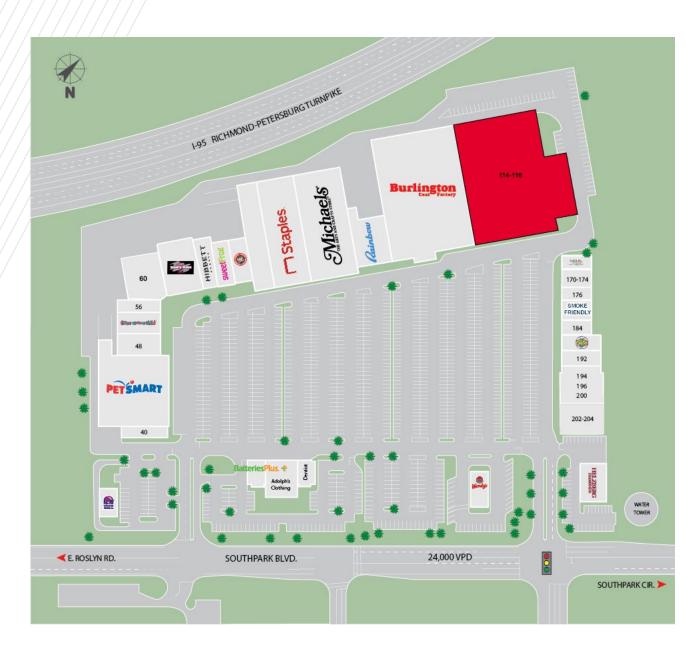

± 40,000 SF AVAILABLE

## Southgate Square Colonial Heights, VA

| Topont Lio     |                                       |  |
|----------------|---------------------------------------|--|
| Tenant Lis     | Tenant                                |  |
| #              |                                       |  |
| 40             | Zzaam Fresh Korean                    |  |
| 42             | Petsmart                              |  |
| 48             | GQ Menswear                           |  |
| 52             | Once Upon a Child                     |  |
| 56             | Hair Cuttery                          |  |
| 60             | Wild Ocean Sushi & Bar                |  |
| 64             | Won's Wig Beauty                      |  |
| 70             | Hibbett Sport                         |  |
| 72             | Sweet Frog                            |  |
| 78             | Rent-A-Center                         |  |
| 84             | Staples                               |  |
| 90             | Michaels                              |  |
| 108            | Rainbow Shops                         |  |
| 112            | Burlington                            |  |
| 114-116        | AVAILABLE <u>+</u> 40,000 SF          |  |
| 168            | Milk & Honey                          |  |
| 170-174        | Los Banditos Restaurant               |  |
| 176            | Pro Nails                             |  |
| 180-182        | Smoke Friendly                        |  |
| 184            | Cricket Wireless                      |  |
| 190            | Tropical Smoothie Café                |  |
|                |                                       |  |
| 192            | Rose Glam Hair Studio                 |  |
| 192<br>194-200 | Rose Glam Hair Studio<br>China Buffet |  |
|                |                                       |  |