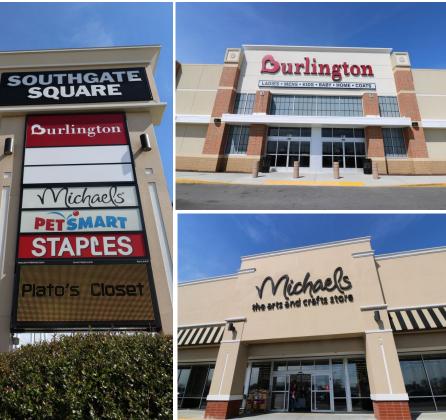

## Southgate Square Colonial Heights, VA

| Topont Lio     |                                       |  |
|----------------|---------------------------------------|--|
| Tenant Lis     | Tenant                                |  |
| #              |                                       |  |
| 40             | Zzaam Fresh Korean                    |  |
| 42             | Petsmart                              |  |
| 48             | GQ Menswear                           |  |
| 52             | Once Upon a Child                     |  |
| 56             | Hair Cuttery                          |  |
| 60             | Wild Ocean Sushi & Bar                |  |
| 64             | Won's Wig Beauty                      |  |
| 70             | Hibbett Sport                         |  |
| 72             | Sweet Frog                            |  |
| 78             | Rent-A-Center                         |  |
| 84             | Staples                               |  |
| 90             | Michaels                              |  |
| 108            | Rainbow Shops                         |  |
| 112            | Burlington                            |  |
| 114-116        | AVAILABLE <u>+</u> 40,000 SF          |  |
| 168            | Milk & Honey                          |  |
| 170-174        | Los Banditos Restaurant               |  |
| 176            | Pro Nails                             |  |
| 180-182        | Smoke Friendly                        |  |
| 184            | Cricket Wireless                      |  |
| 190            | Tropical Smoothie Café                |  |
|                |                                       |  |
| 192            | Rose Glam Hair Studio                 |  |
| 192<br>194-200 | Rose Glam Hair Studio<br>China Buffet |  |
|                |                                       |  |