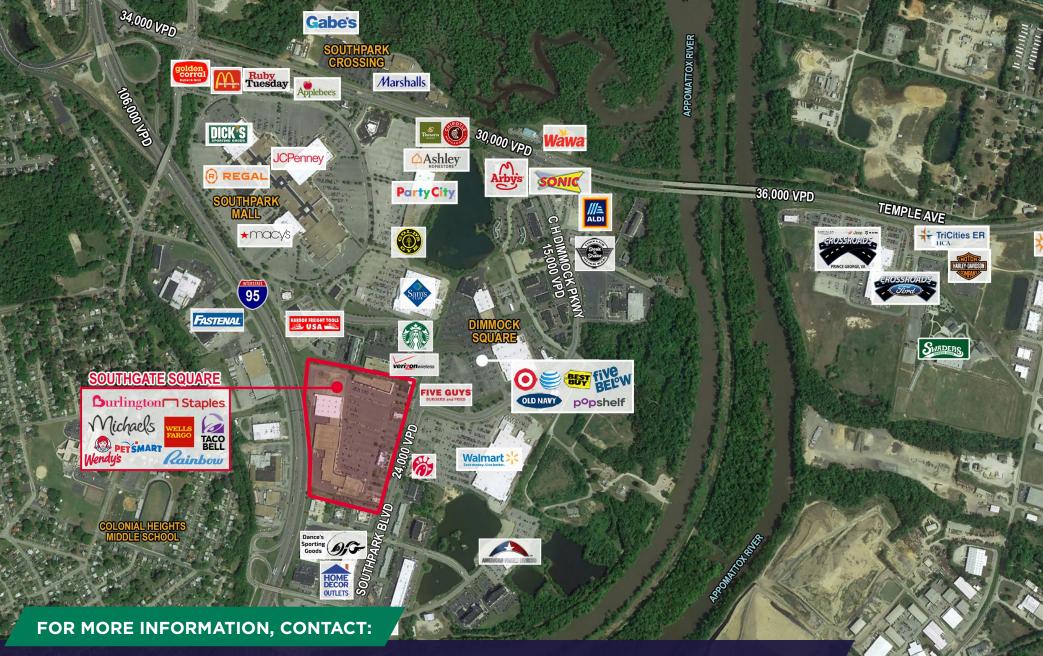

± 40,000 SF AVAILABLE

## SOUTHGATE SQUARE

**Colonial Heights, VA** 

ATTA

106,000 VPD 95

PETSMART

Burlington

± 40,000 SF

MHK

## Southgate Square Colonial Heights, VA

- <u>+</u> 40,000 SF Anchor Space Available potentially expandable
- Key retail hub between Richmond & North Carolina border
- Two main entrances, one signal
- Excellent visibility from I-95 and Southpark Blvd
- Close proximity to Fort Gregg-Adams Army Base (35,000+ personnel)