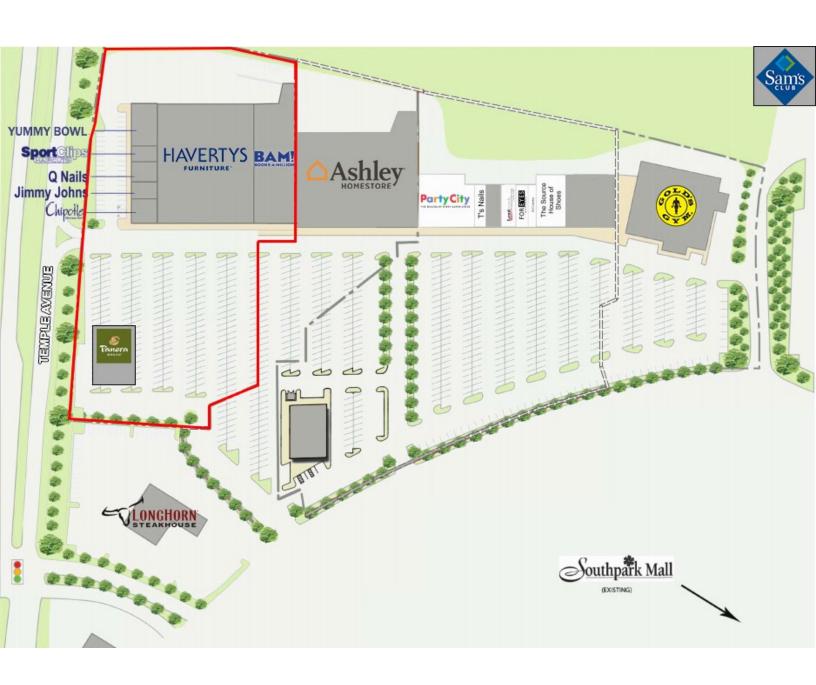

# **SITE PLAN**

# Join Tenants/Nearby Retailers BAMY BOOKS \* TOYS \* TECH \* MORE Outhpark Mall Cabe's Unbelievable! Party City. HAVERTYS FURNITURE BUFFALO BUFFALO SCIM'S CLUB.

| Demographics       | 1 Mile   | 3 Miles  | 5 Miles  |
|--------------------|----------|----------|----------|
|                    | 1 Mile   | 3 Miles  | 5 Miles  |
| Population         | 3,864    | 39,624   | 91,304   |
| Avg. HH Income     | \$69,037 | \$63,154 | \$63,740 |
| Daytime Population | 6,695    | 45,683   | 90,151   |