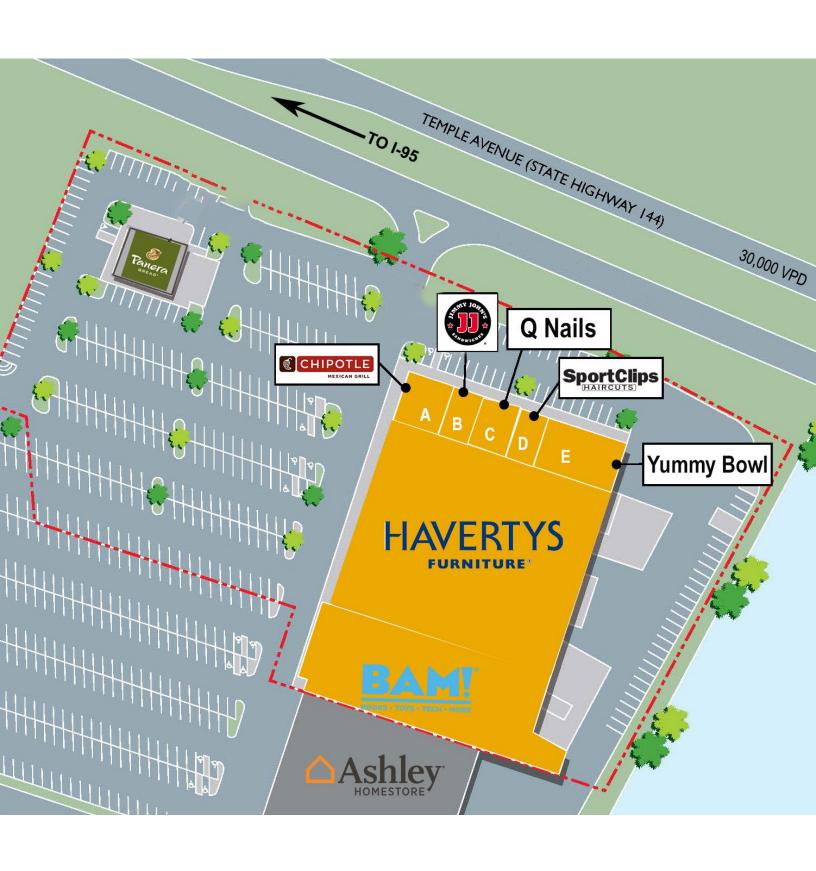

## SITE PLAN

Independently Owned and Operated / A Member of the Cushman & Wakefield Alliance

# Join Tenants/Nearby Retailers BAMY BOOKS \* TOYS \* TECH \* MORE Outhpark Mall Cabe's Unbelievable! Party City. HAVERTYS FURNITURE BUFFALO BUFFALO SCIM'S CLUB.

| Demographics       | 1 Mile   | 3 Miles  | 5 Miles  |
|--------------------|----------|----------|----------|
|                    | 1 Mile   | 3 Miles  | 5 Miles  |
| Population         | 3,864    | 39,624   | 91,304   |
| Avg. HH Income     | \$69,037 | \$63,154 | \$63,740 |
| Daytime Population | 6,695    | 45,683   | 90,151   |