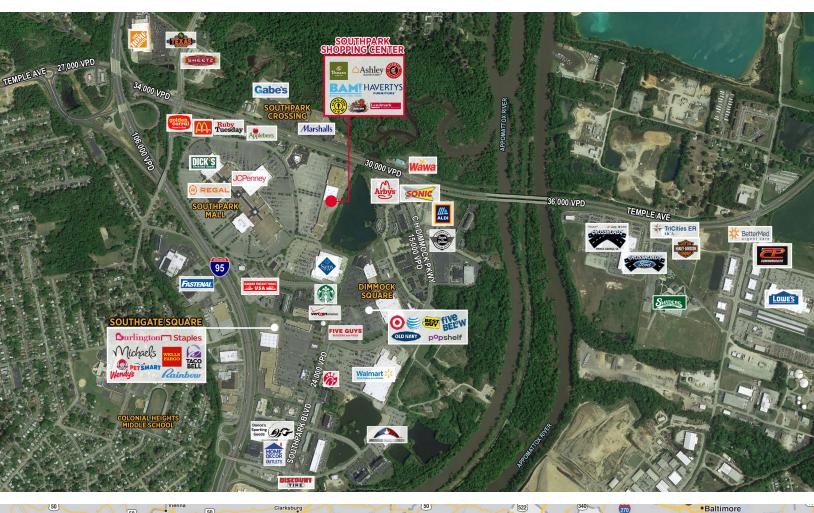

# **AERIAL**

### **Property Features**

- Fully Leased
- Heart of Southpark Regional Shopping District
- Excellent Visibility
- Pylon and Monument Signage
   Available
- 30,000 VPD Temple Avenue
- 11,000 VPD Southpark Boulevard