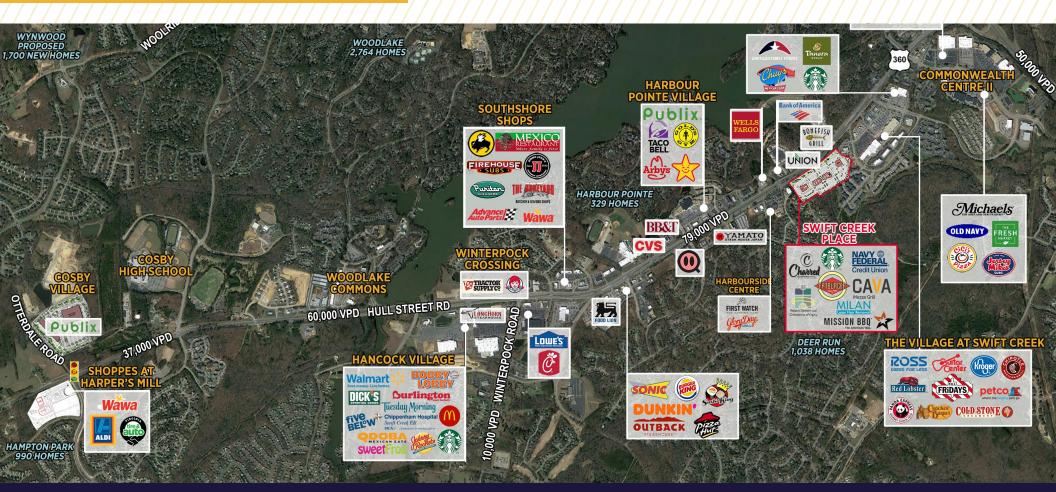

## RETAIL FOR LEASE FULLY LEASED



## SWIFT CREEK PLACE

13501 HULL STREET ROAD | MIDLOTHIAN, VA



### PROPERTY **HIGHLIGHTS**

- Signalized access
- · Median break on Hull Street
- Fantastic visibility
- Ample parking
- Great Co-tenancy
- Last space
- 20' clear front feet

| Demographics          |           |           |           |           |
|-----------------------|-----------|-----------|-----------|-----------|
|                       | 1 Mile    | 2 Miles   | 3 Miles   | 5 Miles   |
| Population            | 6,929     | 24,918    | 49,214    | 111,332   |
| No. of Households     | 3,002     | 9,917     | 19,027    | 41,370    |
| Avg. HH Income        | \$148,541 | \$145,137 | \$142,819 | \$152,552 |
| Daytime<br>Population | 6,832     | 20,077    | 34,662    | 69,510    |
| Bachelors & Higher    | 43.3%     | 4