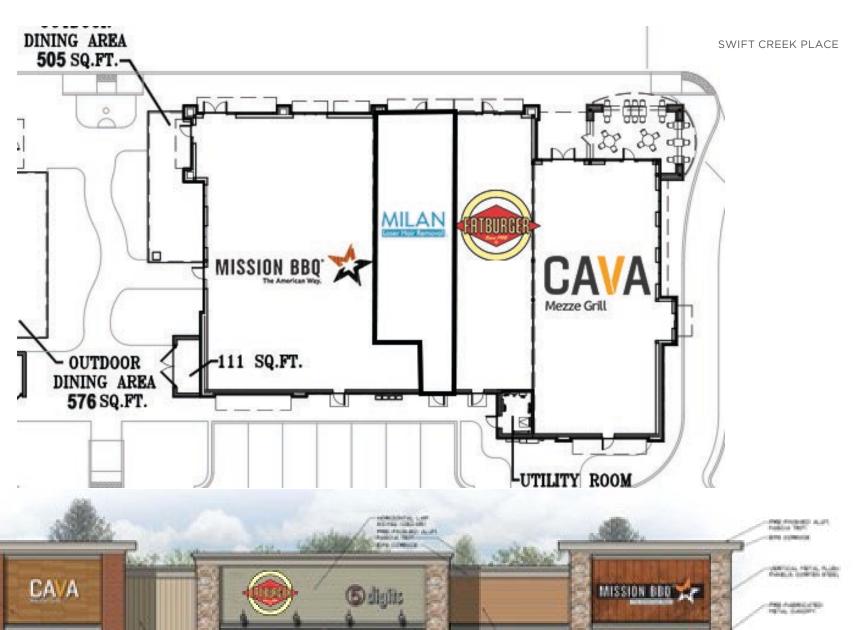

4,918    | 49,214    | 111,332   |
| No. of Households     | 3,002     | 9,917     | 19,027    | 41,370    |
| Avg. HH Income        | \$148,541 | \$145,137 | \$142,819 | \$152,552 |
| Daytime<br>Population | 6,832     | 20,077    | 34,662    | 69,510    |
| Bachelors & Higher    | 43.3%     | 46.8%     | 47.6%     | 50.8%     |

#### HIOAKS 60 Midlothian Holly Hills NORTH CHESTERFIELD (76) (60) Hallsboro Manchester Wilkinso 3 mi Radiu 2 mi Radiu B 1 mi Radiu Chesterfield County Airport Mose FOXCREEK (360) HAMPTON Median HH Income By Blockgroups HARPERS MILI \$75,000 or more Chester \$60,000 to \$75,000 \$45,000 to \$60,000 \$30,000 to \$45,000 Less than \$30,000 Winterpock THE HIGHLANDS



#### **NEARBY RETAILERS**















































SITE PLAN



## SITE PLAN





# CONTACT INFORMATION

As Owner/Agent:

#### **CONNIE JORDAN NIELSEN**

Senior Vice President 804 697 3569 connie.nielsen@thalhimer.com

#### **ALICIA BROWN**

Senior Vice President 804 697 3483 alicia.brown@thalhimer.com



Thalhimer Center 11100 W. Broad Street Glen Allen, VA 23060 thalhimer.com

Independently Owned and Operated / A Member of the Cushman & Wakefield Alliance

Cushman & Wakefield | Thalhimer © 2025. No warranty or representation, express or implied, is made to the accuracy or completeness of the information contained herein, and same is submitted subject to errors, omissions, change of price, rental or other conditions, withdrawal without notice, and to any special listing conditions imposed by the property owner(s). As applicable, we make no representation as to the