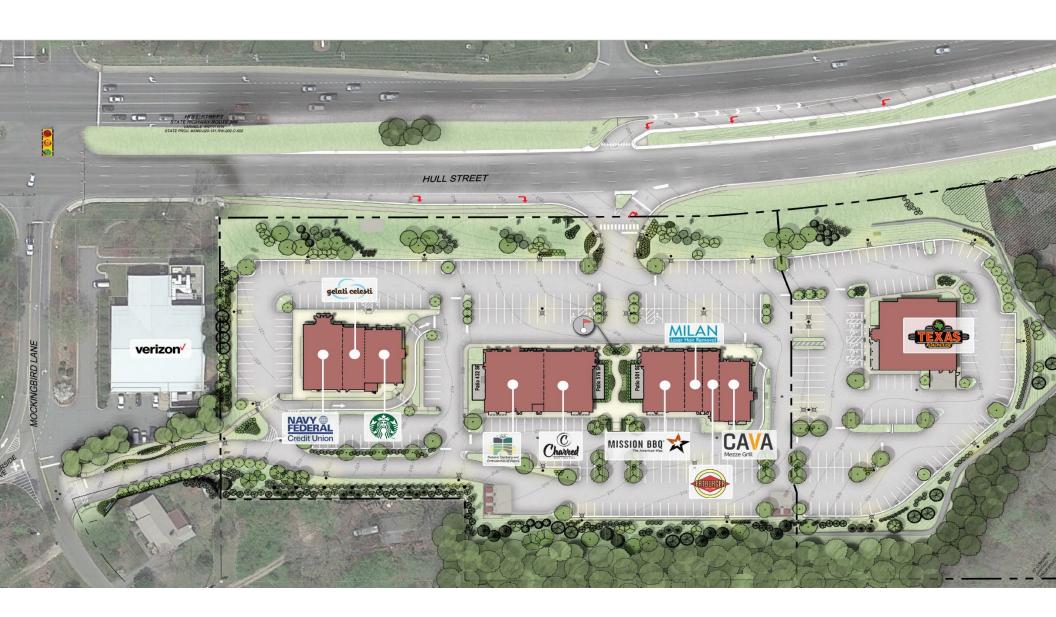

| 6,929     | 24,918    | 49,214    | 111,332   |
| No. of Households     | 3,002     | 9,917     | 19,027    | 41,370    |
| Avg. HH Income        | \$148,541 | \$145,137 | \$142,819 | \$152,552 |
| Daytime<br>Population | 6,832     | 20,077    | 34,662    | 69,510    |
| Bachelors & Higher    | 43.3%     | 46.8%     | 47.6%     | 50.8%     |

#### HIOAKS 60 Midlothian Holly Hills NORTH CHESTERFIELD (76) (60) Hallsboro Manchester Wilkinso 3 mi Radiu 2 mi Radiu B 1 mi Radiu Chesterfield County Airport Mose FOXCREEK (360) HAMPTON Median HH Income By Blockgroups HARPERS MILI \$75,000 or more Chester \$60,000 to \$75,000 \$45,000 to \$60,000 \$30,000 to \$45,000 Less than \$30,000 Winterpock THE HIGHLANDS



#### **NEARBY RETAILERS**















































SITE PLAN



## SITE PLAN





# CONTACT INFORMATION

As Owner/Agent:

#### **CONNIE JORDAN NIELSEN**

Senior Vice President 804 697 3569 connie.nielsen@thalhimer.com

#### **ALICIA BROWN**

Senior Vice President 804 697 3483 alicia.brown@thalhimer.com



Thalhimer Center 11100 W. Broad Street Glen Allen, VA 23060 thalhimer.com

Independently Owned and Operated / A Member of the Cushman & Wakefield Alliance

Cushman & Wakefield | Thalhimer © 2025. No warranty or representation, express or implied, is made to the accuracy or completeness of the information contained herein, and same is submitted subject to errors, omissions, change of price, rental or other conditions, withdrawal without notice, and to any special listing conditions imposed by the property owner(s). As applicable, we make no represent