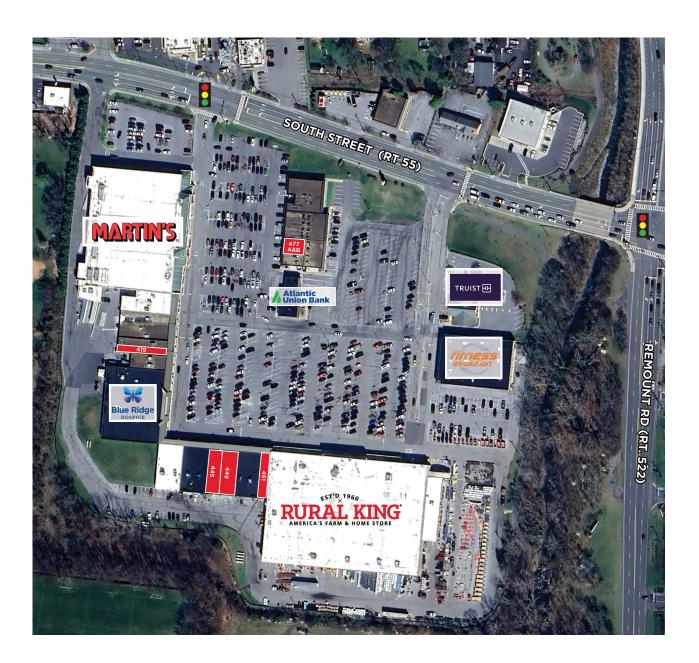

## **JOIN TENANTS & NEARBY RETAILERS**

## PROPERTY SITE PLAN

| UNIT      | TENANT                      | SF    |
|-----------|-----------------------------|-------|
| 409       | Martin's                    |       |
| 411 C     | Boost Mobile                |       |
| 411 D     | Jennerations                |       |
| 411 E     | Citi Financial              |       |
| 411 F     | Virginia ABC Board          |       |
| 411 G     | Shoe Show                   |       |
| 413 A&B   | Barber Shop                 |       |
| 413 C     | Jean's Jewelers             |       |
| 413 D     | Jean's Jewelers             |       |
| 413 E&F   | Be.You.Tiful Salon          |       |
| 413 G&H   | Brian Carpenter             |       |
| 415 A     | Valley Health               |       |
| 415 B     | Sam Snead                   |       |
| 415 C&D   | Coldwell Banker Premier     |       |
| 417       | Better Thymes               |       |
| 419       | AVAILABLE                   | 1,275 |
| 421 & 423 | Bath & Body Works           |       |
| 425       | Blue Ridge Hospice          |       |
| 429       | Laundromat                  |       |
| 433       | Restaurant                  |       |
| 437       | Touchtel / T-Mobil          |       |
| 441       | Play Favorites              |       |
| 445       | AVAILABLE                   | 2,500 |
| 449       | AVAILABLE                   | 4,500 |
| 453       | Cato                        |       |
| 461       | AVAILABLE                   | 3,000 |
| 465       | Rural King                  |       |
| 473       | Atlantic Union Bank & Trust |       |
| 477 A&B   | AVAILABLE                   | 1,350 |
| 477 C&D   | Elite Nails                 |       |
| 477 E     | Craig Laird T/A Vine & Leaf |       |
| 477 F     | Shenandoah Confection       |       |
| 477 G     | Liberty Tax                 |       |
| 477 H     | Sans Tobacco                |       |
| 487       | Truist                      |       |
| 424 A     | UPS                         |       |
| 424 B     | Jackson Hewitt              |       |
| 416       | Custard Stand               |       |
|           |                             |       |