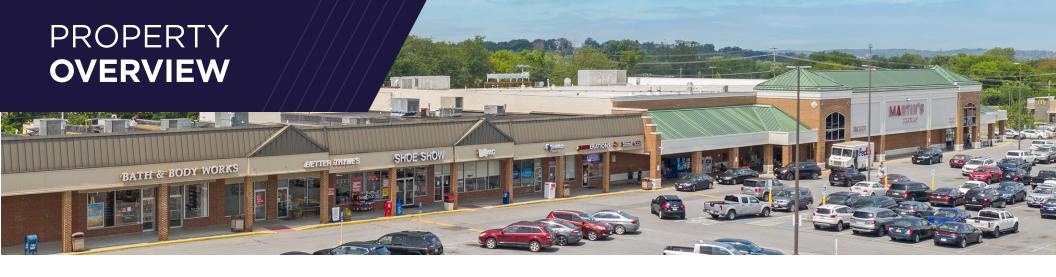

CUSHMAN & THALHIMER

1,275 to 4,500 SF

AVAILABLE (5 UNITS)

**MARTIN'S ANCHORED CENTER** 

- 248,732 SF Martin's Anchored Community Shopping Center
- Main intersection in the Town of Front Royal
- SW corner of US 522 (Commerce Road) & John Marshall Hwy./ South St. (SR 55)
- 70 miles west of Washington, DC
- 45 miles west of Dulles International Airport
- Trade area includes Front Royal, Warren County and other parts of Shenandoah, Page, Fauguier & Rappahannock counties
- Part of Washington-Baltimore FSA
- 26% population growth from 2000-2020; projected to grow another 21% by 2040