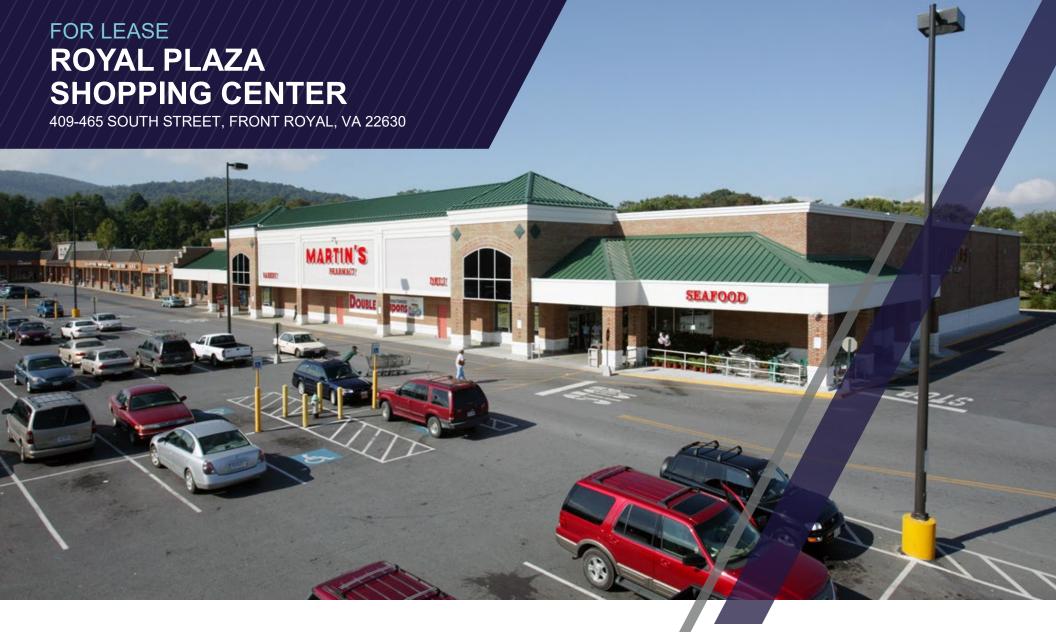

CUSHMAN & THALHIMER

1,275 to 4,500 SF

AVAILABLE (5 UNITS)

**MARTIN'S ANCHORED CENTER** 

- 248,732 SF Martin's Anchored Community Shopping Center
- Main intersection in the Town of Front Royal
- SW corner of US 522 (Commerce Road) & John Marshall Hwy./ South St. (SR 55)
- 70 miles west of Washington, DC
- 45 miles west of Dulles International Airport
- Trade area includes Front Royal, Warren County and other parts of Shenandoah, Page, Fauguier & Rappahannock counties
- Part of Washington-Baltimore FSA
- 26% population growth from 2000-2020; projected to grow another 21% by 2040