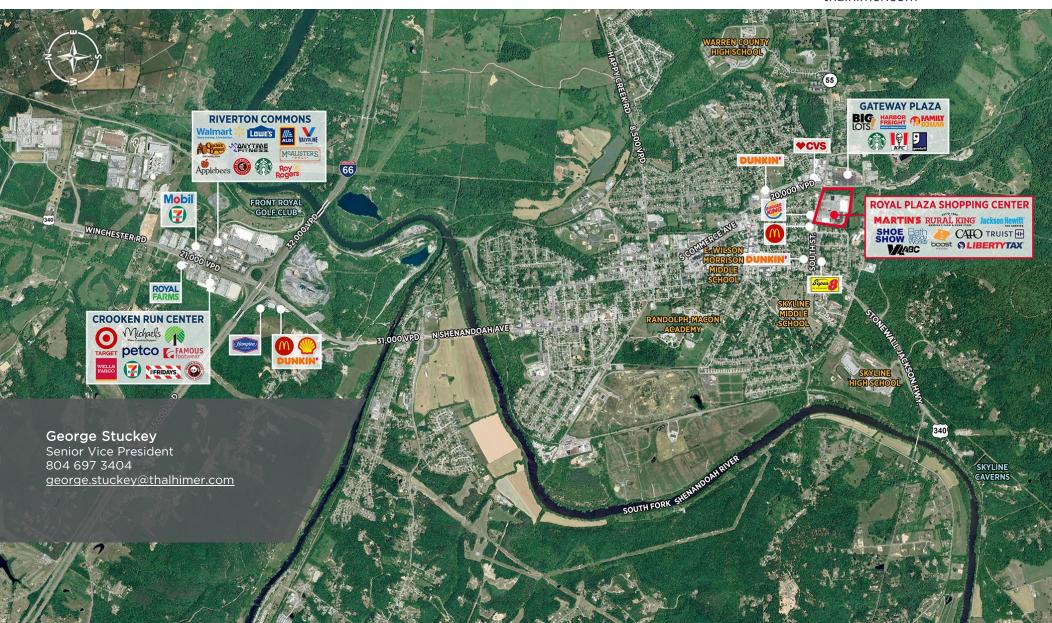

18,000± VPD

SOUTH STREET (SR 55)

20,000± VPD S. COMMERCE AVE. (US 522)

16,000 VPD

S. ROYAL AVENUE

Thalhimer Center 11100 W. Broad Street Glen Allen, VA 23060 thalhimer.com

Independently Owned and Operated / A Member of the Cushman & Wakefield Alliance

Cushman & Wakefield | Thalhimer © 2025. No warranty or representation, express or implied, is made to the accuracy or completeness of the information contained herein, and same is submitted subject to errors, omissions, change of price, rental or other conditions, withdrawal without notice, and to any special listing conditions imposed by the property owner(s). As applicable, we make no representation as to the condition of the property (or properties) in question.