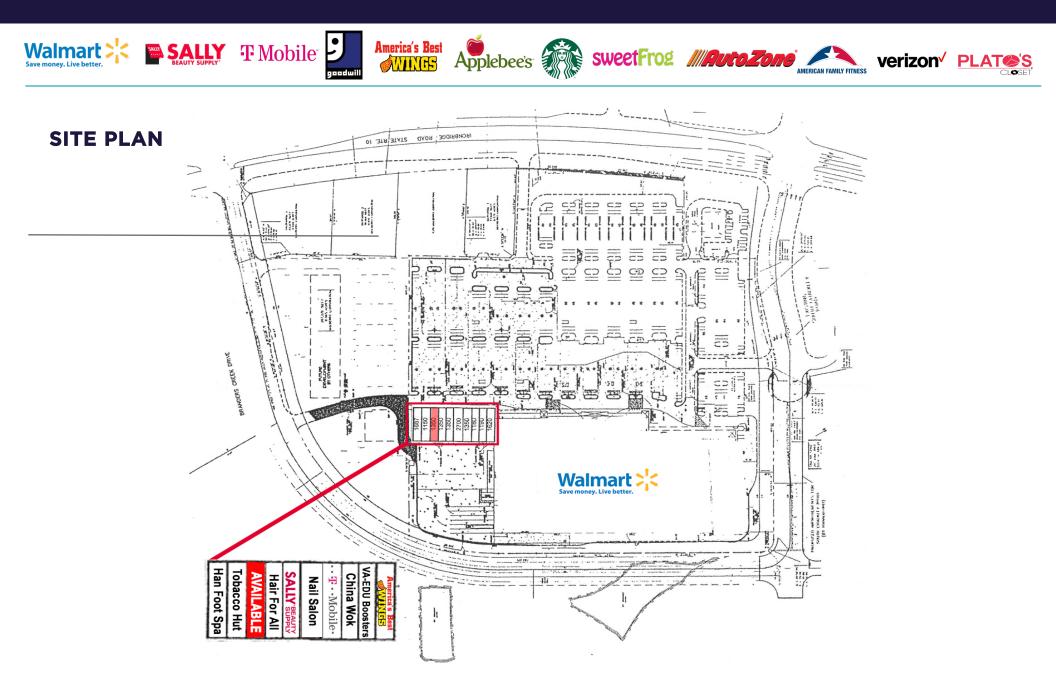

## Iron Bridge Plaza Join Retail Neighbors

### Retail | 1,350 SF Available

RICHARD L. THALHIMER Senior Vice President 804 697 3416 richard.thalhimer@thalhimer.com JIM ASHBY Senior Vice President 804 697 3455 jim.ashby@thalhimer.com

Independently Owned and Operated / A Member of the Cushman & Wakefield Alliance

### HIGHLIGHTS

- 1,350 SF AVAILABLE
- Continuous traffic with Walmart anchor
- Easy access with traffic light
- Strong demographics