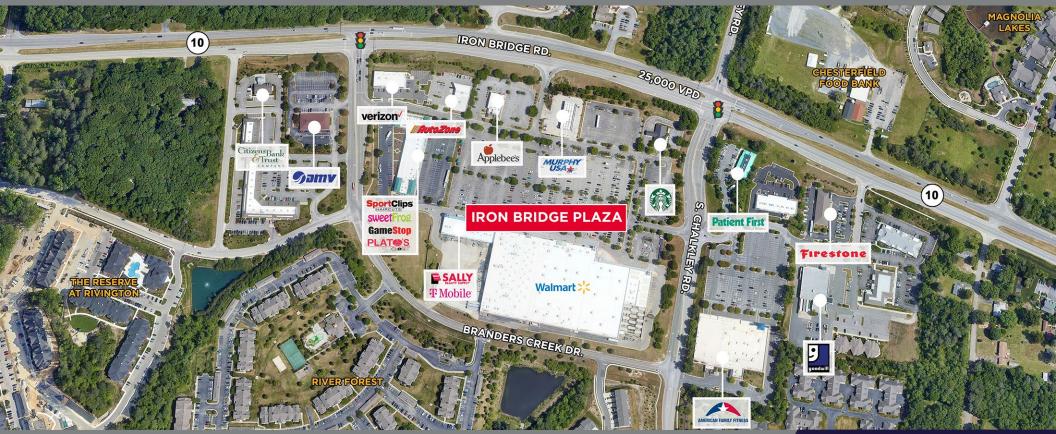

# Iron Bridge Plaza

### 11964-11992 Ironbridge Road | Chesterfield County, VA

### Retail | 1,350 SF Available

RICHARD L. THALHIMER Senior Vice President 804 697 3416 richard.thalhimer@thalhimer.com JIM ASHBY Senior Vice President 804 697 3455 jim.ashby@thalhimer.com

Independently Owned and Operated / A Member of the Cushman & Wakefield Alliance

### HIGHLIGHTS

- 1,350 SF AVAILABLE
- Continuous traffic with Walmart anchor
- Easy access with traffic light
- Strong demographics