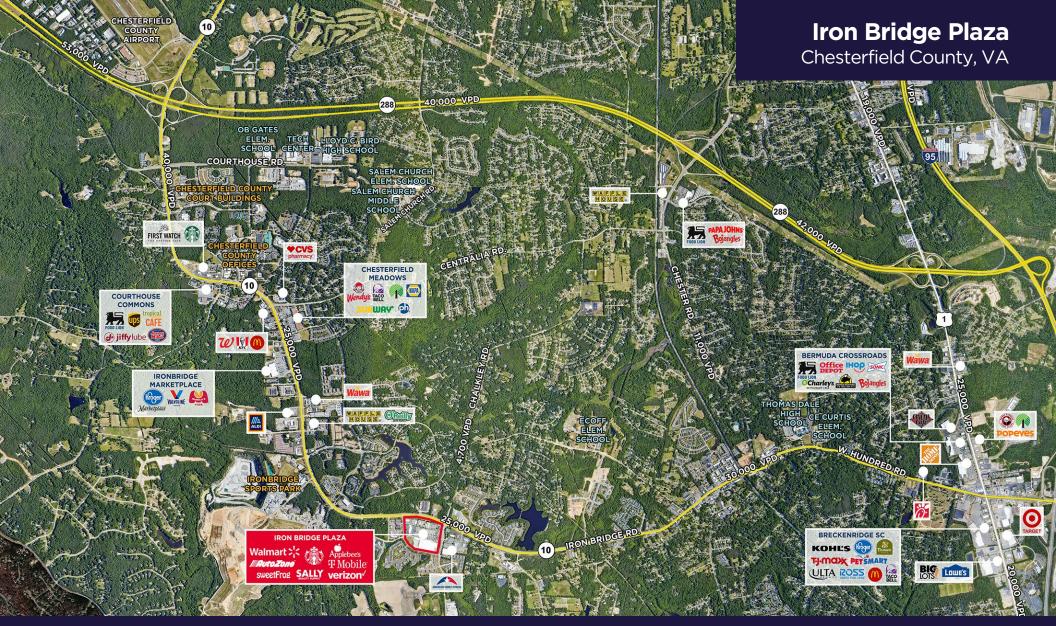

r(s). As applicable, we make no representation as to the condition of the property (or properties) in question.

# Iron Bridge Plaza Property Features

### HIGHLIGHTS

- 1,350 SF AVAILABLE
- Continuous traffic with Walmart anchor
- Easy access with traffic light
- Strong demographics





## ŶŶŶŶŶŶ ŶŶŶŶŶŶ

34,773 **POPULATION** 



\$105,170 AVERAGE INCOME



#### DEMOGRAPHICS

|                       | 1 MILE    | 3 MILES   | 5 MILES   |
|-----------------------|-----------|-----------|-----------|
| Population            | 5,252     | 34,773    | 79,576    |
| Est. Households       | 2,321     | 13,605    | 29,972    |
| Avg. Household Income | \$107,796 | \$105,170 | \$104,292 |
| Daytime Population    | 1,209     | 14,726    | 26,712    |

## Iron Bridge Plaza Join Retail Neighbors





#### For more information, please contact:

RICHARD L. THALHIMER Senior Vice President 804 697 3416 richard.thalhimer@thalhimer.com JIM ASHBY Senior Vice President 804 697 3455 jim.ashby@thalhimer.com



Thalhimer Center 11100 W. Broad Street Glen Allen, VA 23060 thalhimer.com

Independently Owned and Operated / A Member of the Cushman & Wakefield Alliance

Cushman & Wakefield | Thalhimer © 2025. No warranty or representation, express or implied, is made to the accuracy or completeness of the information contained herein, and same is submitted subject to errors, omissions, change of price, rental or other conditions, withdrawal without notice, and to any special listing conditions imposed by the property owner(s). As applicable, we make no representation as to the condition of the proper