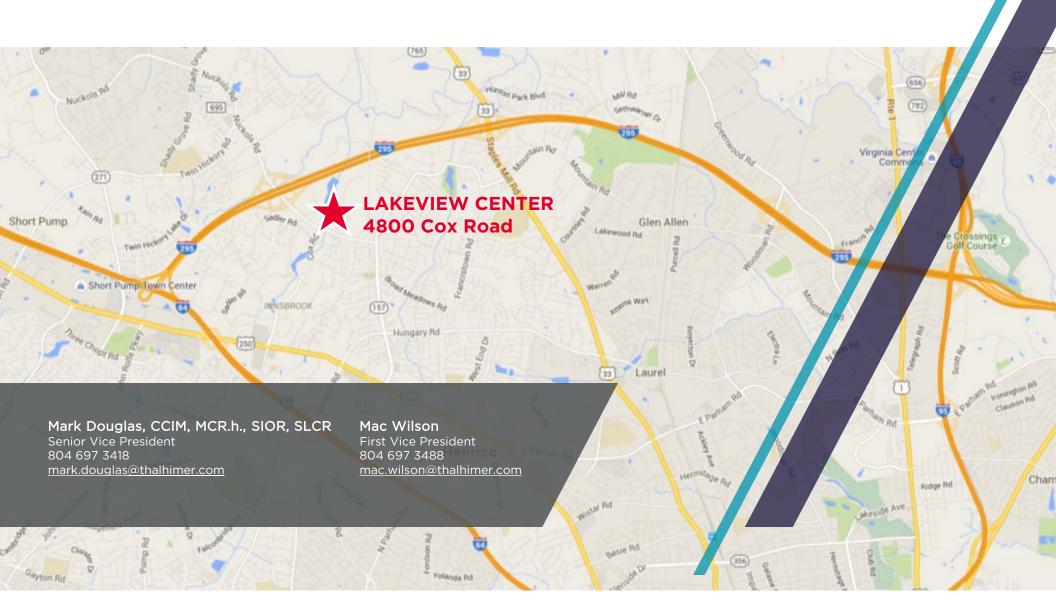

## **PRICE REDUCTION!!**

2,636 & 3,644 RSF AVAILABLE

IN THE HEART OF **INNSBROOK** 

## **AVAILABLE SUITES**

- 2,636 RSF, Suite 102, plaza level lobby -17.50/SF, FS
- 3,644 RSF, Suite 202, first floor lobby \$21.50/SF, FS
- Lakefront views
- Recently renovated roof, HVAC & common areas
- · Showers, lockers, jogging trail on site
- 4/1,000 SF parking ratio with 38 covered spaces