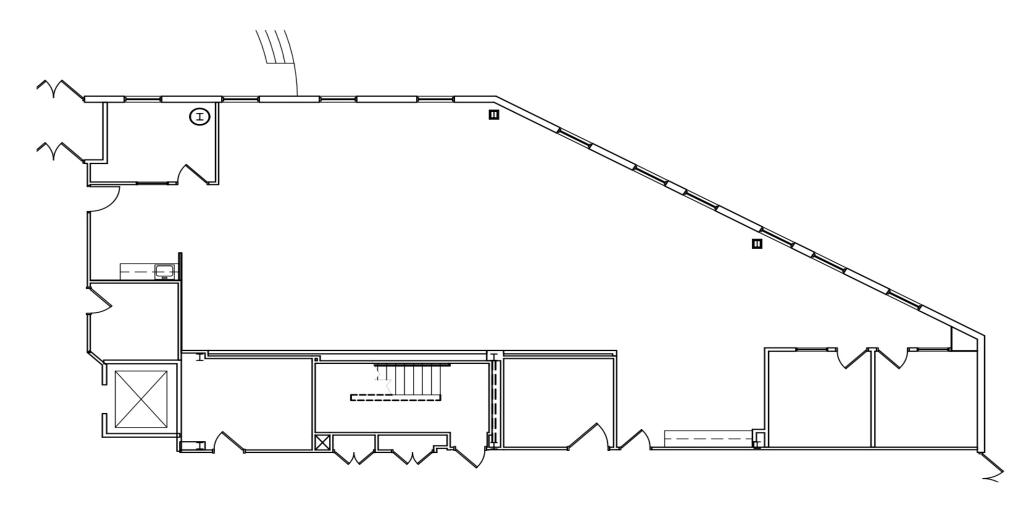

CUSHMAN & THALHIMER

## **PRICE REDUCTION!!**

2,636 & 3,644 RSF AVAILABLE

IN THE HEART OF **INNSBROOK** 



## **AVAILABLE SUITES**

- 2,636 RSF, Suite 102, plaza level lobby -17.50/SF, FS
- 3,644 RSF, Suite 202, first floor lobby \$21.50/SF, FS
- Lakefront views
- Recently renovated roof, HVAC & common areas
- · Showers, lockers, jogging trail on site
- 4/1,000 SF parking ratio with 38 covered spaces

## SUITE **FLOOR PLAN**

Floor Plan | Suite 102 | Plaza Level Lobby 2,636 RSF



## SUITE FLOOR PLAN

Floor Plan | Suite 202 | First Floor Lobby 3,644 RSF







Thalhimer Center 11100 W. Broad Street Glen Allen, VA 23060 thalhimer.com



Independently Owned and Operated / A Member of the Cushman & Wakefield Alliance

Cushman & Wakefield | Thalhimer © 2025. No warranty or representation, express or implied, is made to the accuracy or completeness of the information contained herein, and same is submitted subject to errors, omissions, change of price, rental or other conditions, withdrawal without notice, and to any special listing conditions imposed by the property owner(s). As applicable, we make no representation as to the condition of the property (or properties) in question.