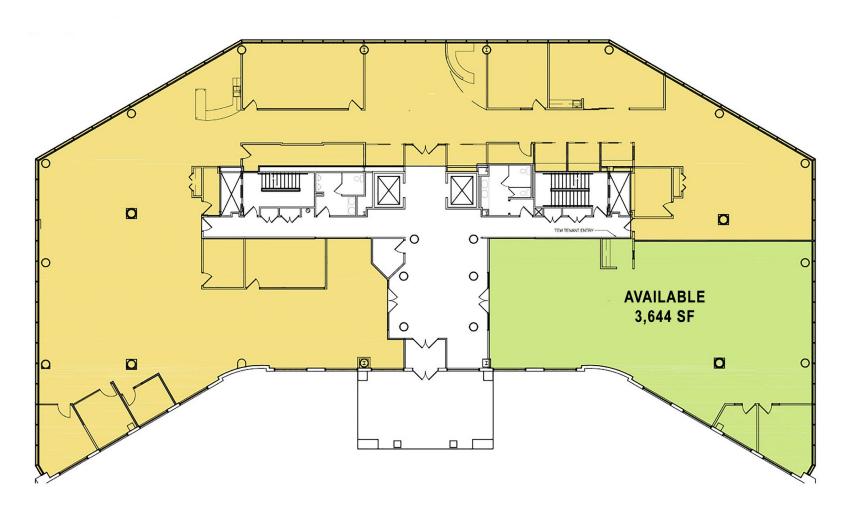

## SUITE FLOOR PLAN

Floor Plan | Suite 202 | First Floor Lobby 3,644 RSF

Thalhimer Center 11100 W. Broad Street Glen Allen, VA 23060 thalhimer.com

Independently Owned and Operated / A Member of the Cushman & Wakefield Alliance