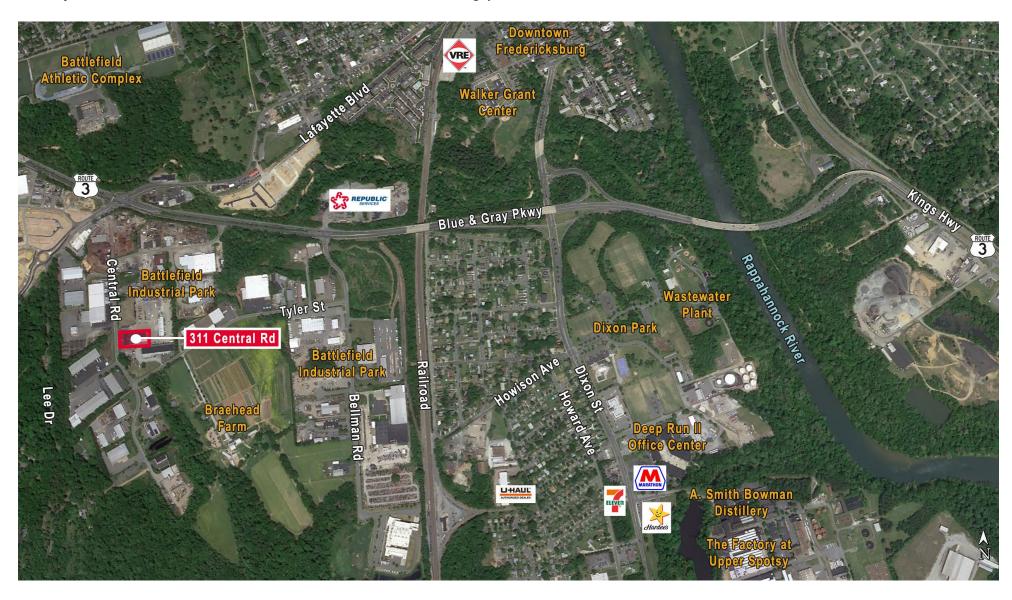

#### BATTLEFIELD INDUSTRIAL PARK is a HUB Zone.

It is home to over 60 businesses within 300 acres.

A very convenient industrial area close to downtown Fredericksburg, just off Route 3.

**AERIAL** 