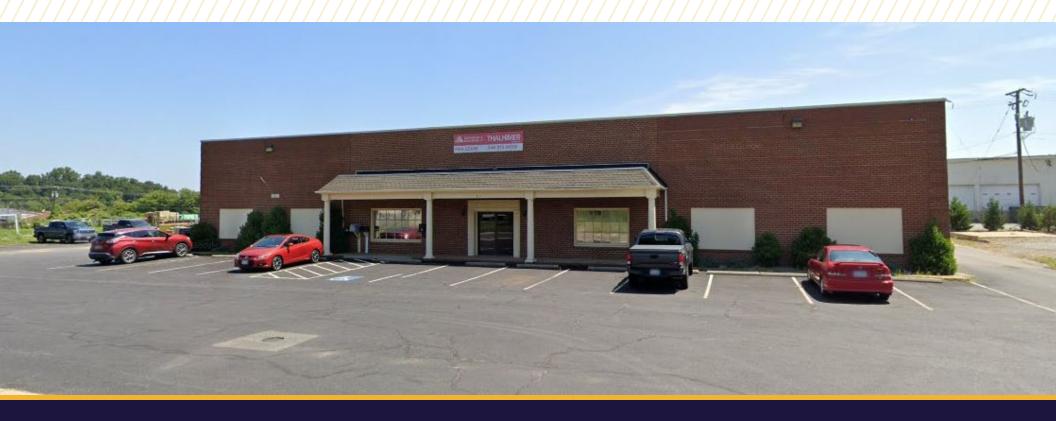

## FOR LEASE OFFICE

## 311 CENTRAL ROAD

FREDERICKSBURG, VIRGINIA 22401

## PROPERTY HIGHLIGHTS

- One 2.200 office suite available
- Two single room offices also available
- Zoned I2
- 3 Phase power on site
- Located off Route 3 / Plank Road; about three miles from Interstate 95 at Exit 130