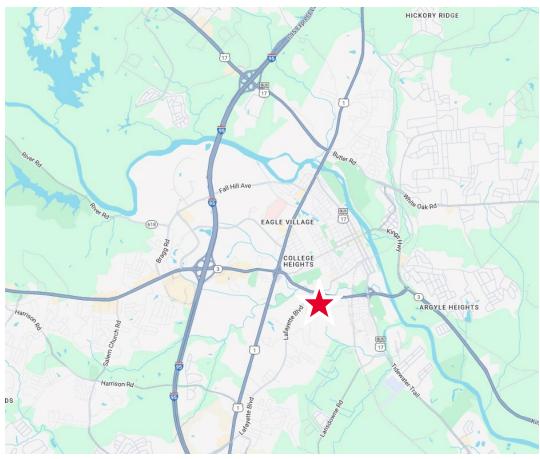

#### BATTLEFIELD INDUSTRIAL PARK is a HUB Zone.

It is home to over 60 businesses within 300 acres.

A very convenient industrial area close to downtown Fredericksburg, just off Route 3.

**AERIAL** 