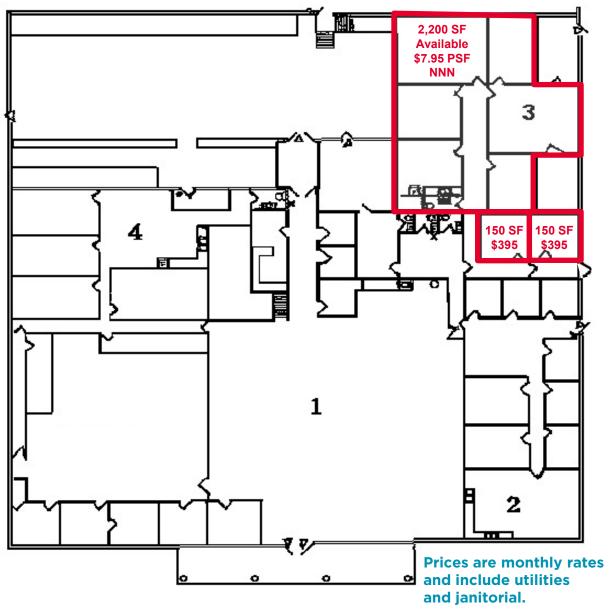

### **FLOORPLAN**

Total Size: 26,608 SF

Available Spaces: 2,200 SF Unit = \$7.95 PSF, NNN (\$1.25)

150 SF Units = \$395/Month

Timing: Available Immediately