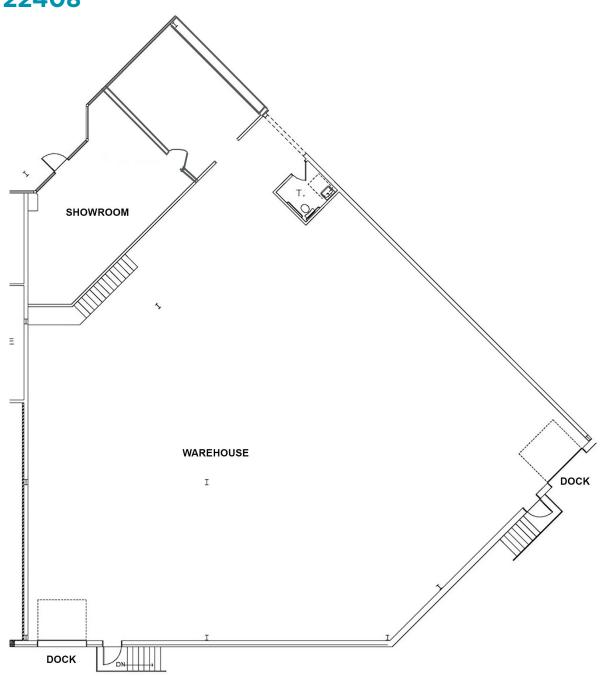

Floor: 1

Clear Height: 25'

DEEP RUN BUILDING C

11905 BOWMAN DRIVE FREDERICKSBURG, VA 22408 SUITE 501 - 5,635 SF (Divisible to 2,818 SF)

DEEP RUN BUILDING C

11905 BOWMAN DRIVE

FREDERICKSBURG, VA 22408

SUITE 505 - 6,521 SF