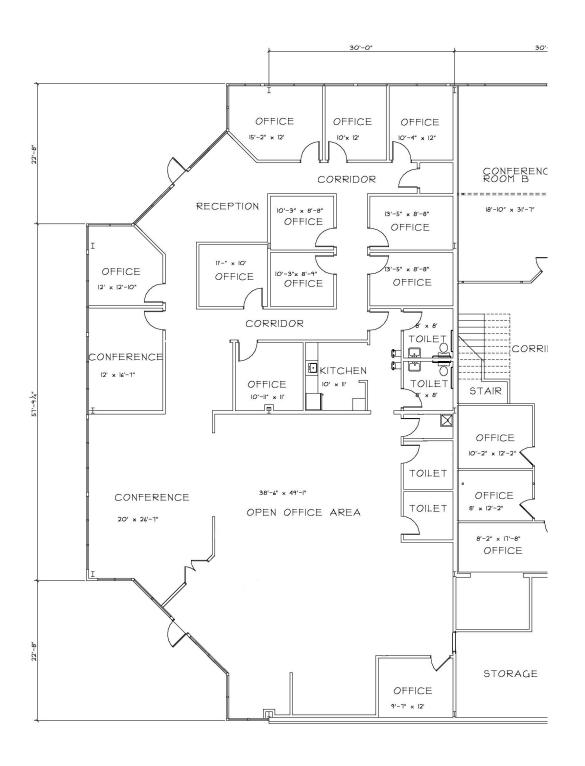

Floor: 1

Clear Height: 25'

DEEP RUN BUILDING C

11905 BOWMAN DRIVE FREDERICKSBURG, VA 22408 SUITE 501 - 5,635 SF (Divisible to 2,818 SF)

DEEP RUN BUILDING C

11905 BOWMAN DRIVE

FREDERICKSBURG, VA 22408

SUITE 505 - 6,521 SF