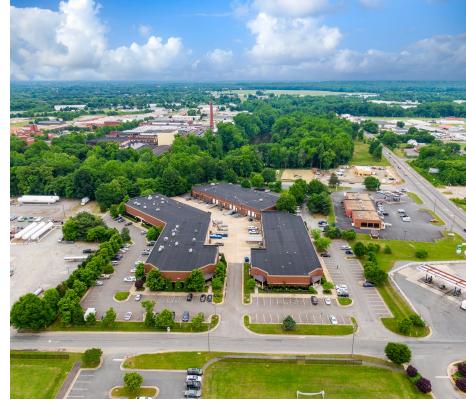

## DEEP RUN BUILDING C 11905 BOWMAN DRIVE FREDERICKSBURG, VA 22408

## **Property Features**

- Two spaces available:
  - Suite 501 Nicely finished office with mix of offices and open area. Divisible.
  - Suite 505 Flex warehouse with docks and showroom.
- Attractive brick exterior with high interior ceilings
- Excellent location accessible from all major Fredericksburg corridors
- 8 minutes from exit 130 and 5 minutes from downtown Fredericksburg