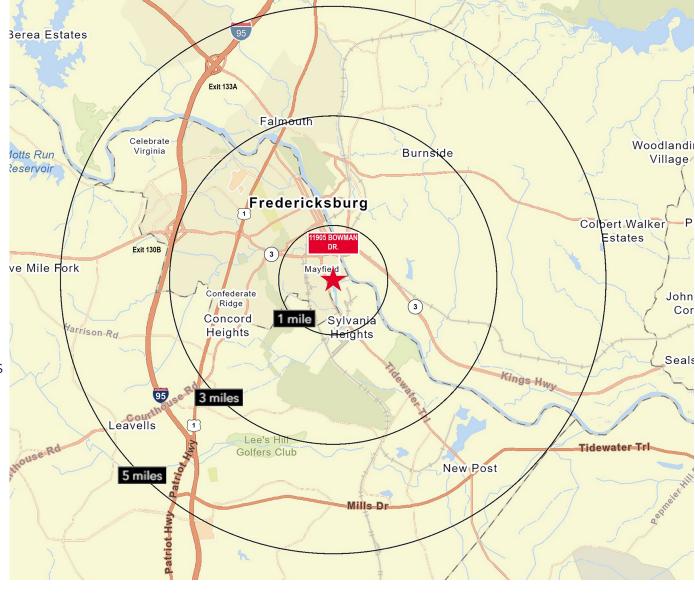

## **DEEP RUN BUILDING C** 11905 BOWMAN DRIVE FREDERICKSBURG, VA 22408

5,278 **POPULATION** WITHIN 1 MILE

48,321 **POPULATION** 

109,195 **POPULATION** WITHIN 3 MILES WITHIN 5 MILES

\$134,890 AVG. INCOME WITHIN 1 MILE

WITHIN 3 MILES WITHIN 5 MILES