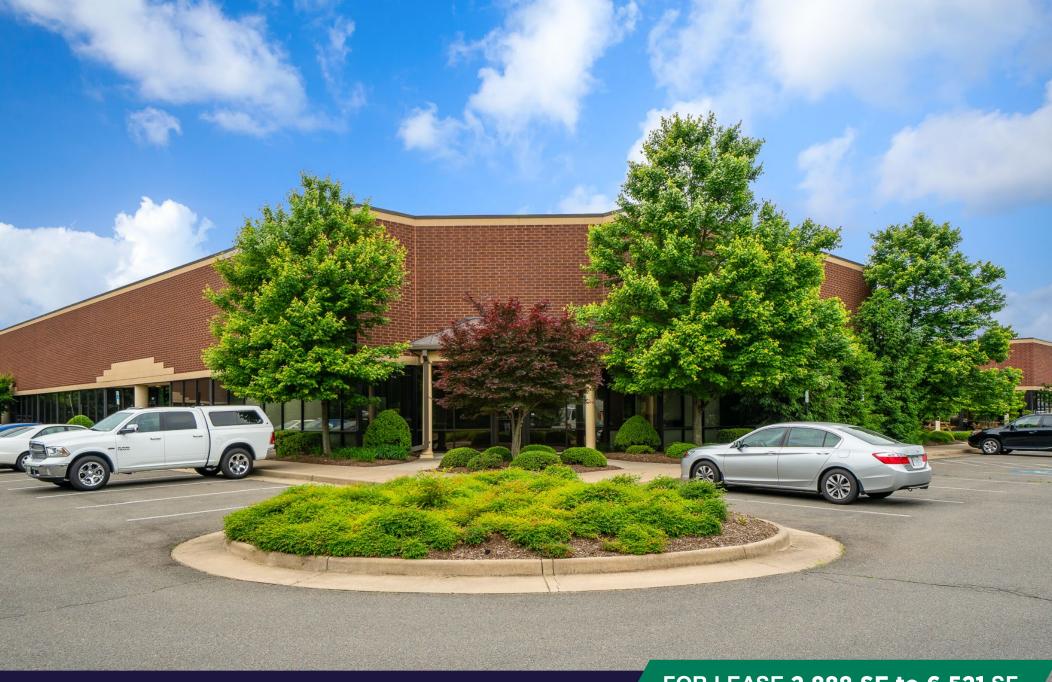

DEEP RUN BUILDING C 11905 BOWMAN DRIVE FREDERICKSBURG, VA 22408 FOR LEASE **2,888 SF to 6,521** SF

## **Property Features**

- Two spaces available:
  - Suite 501 Nicely finished office with mix of offices and open area. Divisible.
  - Suite 505 Flex warehouse with docks and showroom.
- Attractive brick exterior with high interior ceilings
- Excellent location accessible from all major Fredericksburg corridors
- 8 minutes from exit 130 and 5 minutes from downtown Fredericksburg