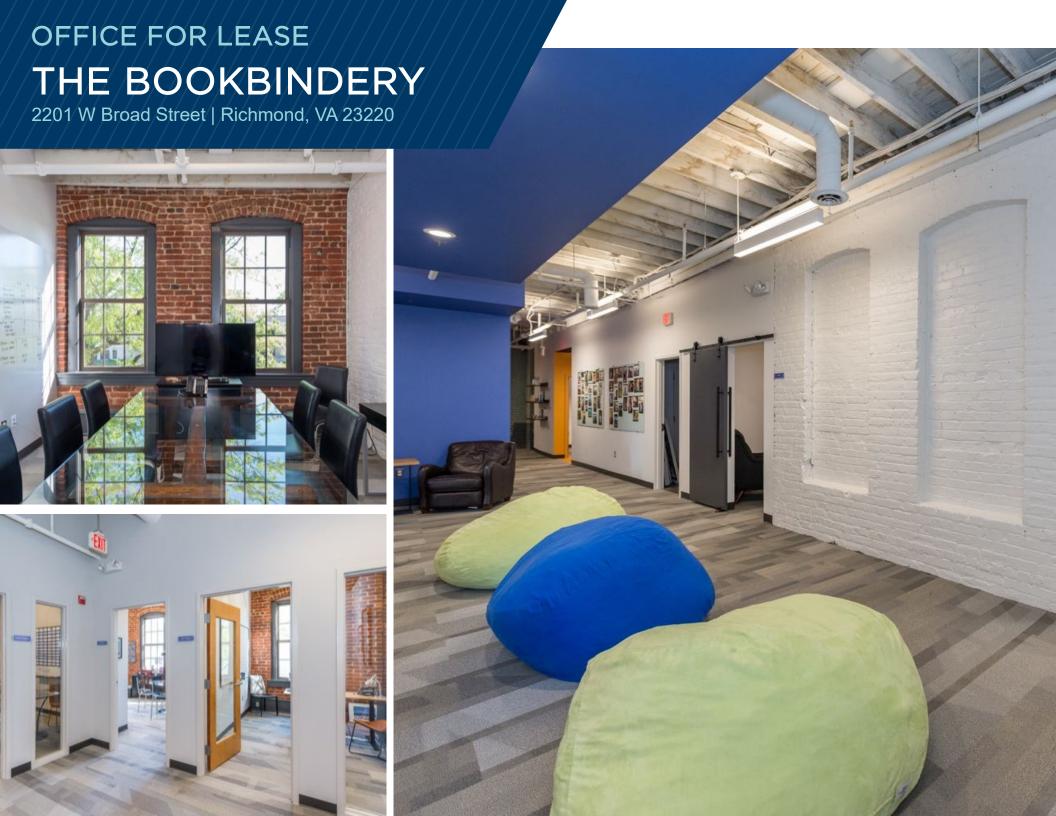

### OFFICE FOR LEASE

## THE BOOKBINDERY

2201 W Broad Street | Richmond, VA 23220

### Suite 207 - 3,053 RSF

- Available January 31, 2025
- Over \$215,000 (\$70.42 PSF) in Tenant Improvements

2201 W Broad Street | Richmond, VA 23220