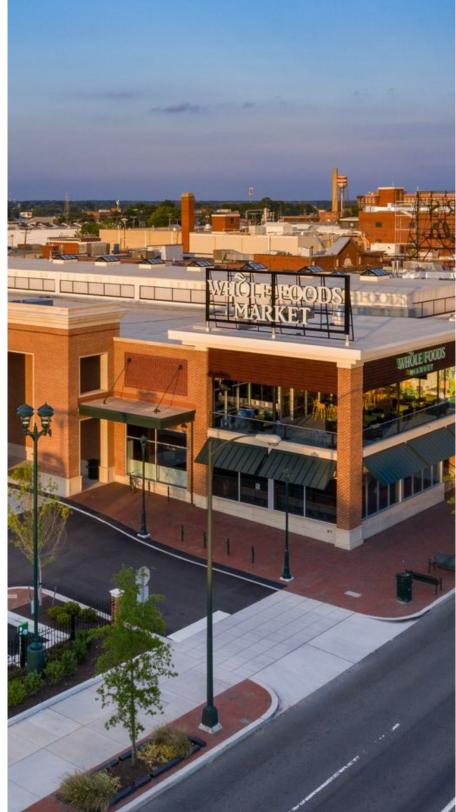

#### PROPETY FEATURES

- Near Scott's Addition
- Walker's Paradise with a Walk Score of 91
- Across the street from Whole Foods
- Pulse Bus stop in front of building offering great public transportation
- Covered parking for tenants & guests
- Rooftop covered terrace
- Exterior tenant directory
- Abundant nearby amenities
- Energy Star Certified Building
- New roof, new HVAC, common area & lobby renovations & garage LED lighting
- Over 150,000 SF of new leases signed within two blocks of the BookBindery. Join firms such as Carmax to the new epicenter of Richmond.
- · Great Access, Great Space!

#### **Neighborhood Amenities**

- Across the street from Whole Foods and the Sauer Center
- Stroll to these restaurants, eateries, bar and breweries in the immediate neighborhood
- 1 LEVEL Restaurant & Bar
- 2 Pies and Pints
- 3 The Savory Grain
- 4 The Boiling Crab