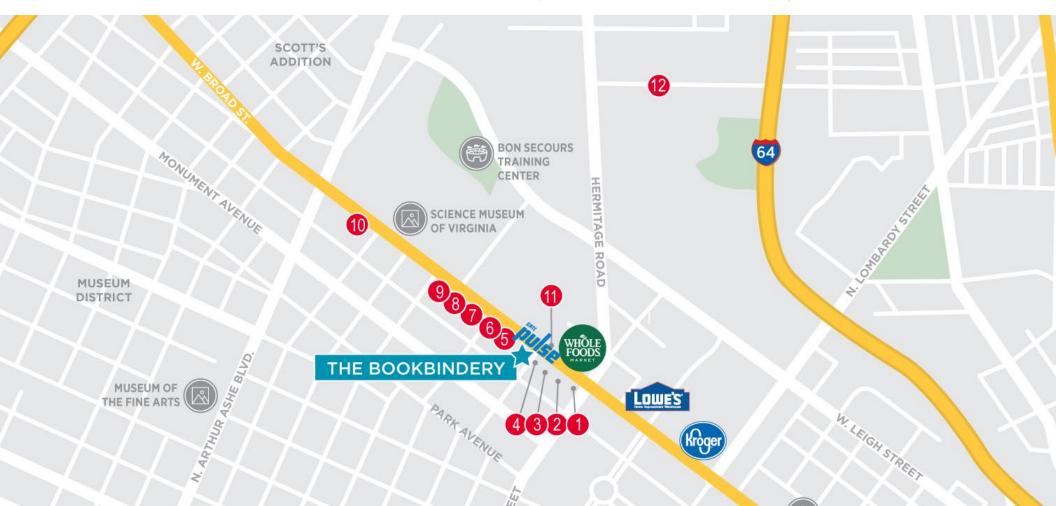

#### **Neighborhood Amenities**

- Across the street from Whole Foods and the Sauer Center
- Stroll to these restaurants, eateries, bar and breweries in the immediate neighborhood
- 1 LEVEL Restaurant & Bar
- 2 Pies and Pints
- 3 The Savory Grain
- 4 The Boiling Crab

- 5 City Diner
- 6 Starbucks
- 7 Chicken Fiesta
- 8 Sally Bell's Kitchen

- 9 Gersi RVA
- 10 Sabai
- 11 Lee's Famous Recipe Chicken
- 12 Hardywood Park Craft Brewery