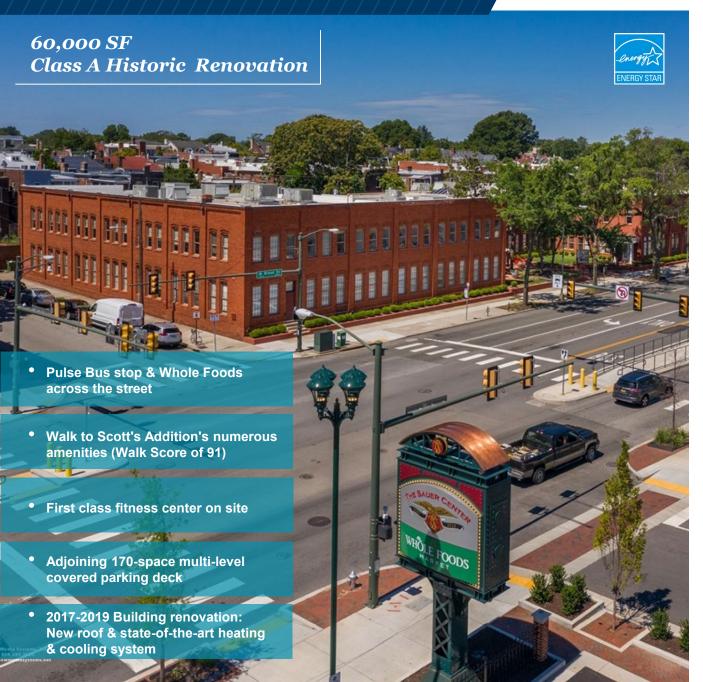

#### PROPETY FEATURES

- Near Scott's Addition
- Walker's Paradise with a Walk Score of 91
- Across the street from Whole Foods
- Pulse Bus stop in front of building offering great public transportation
- Covered parking for tenants & guests
- Rooftop covered terrace
- Exterior tenant directory
- Abundant nearby amenities
- Energy Star Certified Building
- New roof, new HVAC, common area & lobby renovations & garage LED lighting
- Over 150,000 SF of new leases signed within two blocks of the BookBindery. Join firms such as Carmax to the new epicenter of Richmond.
- · Great Access, Great Space!

#### **Neighborhood Amenities**

- Across the street from Whole Foods and the Sauer Center
- Stroll to these restaurants, eateries, bar and breweries in the immediate neighborhood
- 1 LEVEL Restaurant & Bar
- 2 Pies and Pints
- 3 The Savory Grain
- 4 The Boiling Crab

- 5 City Diner
- 6 Starbucks
- 7 Chicken Fiesta
- 8 Sally Bell's Kitchen

- 9 Gersi RVA
- 10 Sabai
- 11 Lee's Famous Recipe Chicken
- 12 Hardywood Park Craft Brewery