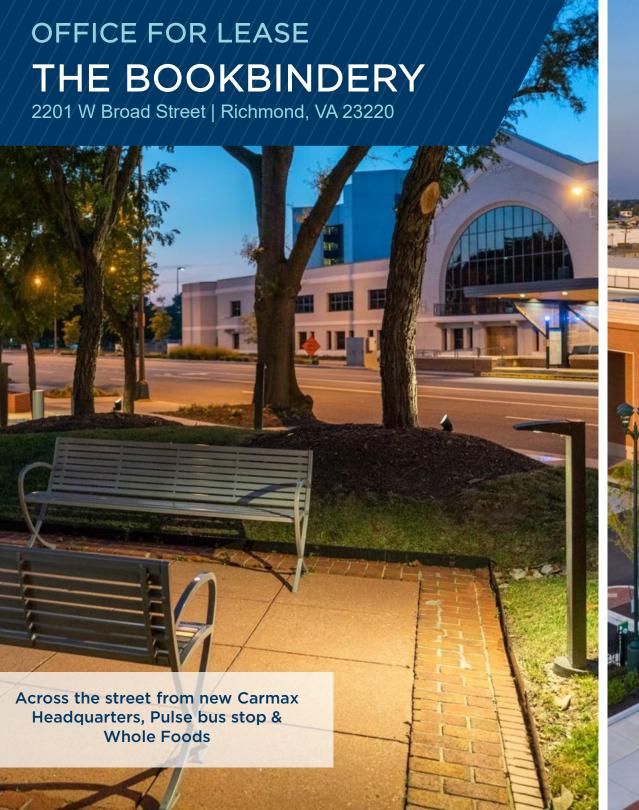

#### PROPETY FEATURES

- Near Scott's Addition
- Walker's Paradise with a Walk Score of 91
- Across the street from Whole Foods
- Pulse Bus stop in front of building offering great public transportation
- Covered parking for tenants & guests
- Rooftop covered terrace
- Exterior tenant directory
- Abundant nearby amenities
- Energy Star Certified Building
- New roof, new HVAC, common area & lobby renovations & garage LED lighting
- Over 150,000 SF of new leases signed within two blocks of the BookBindery. Join firms such as Carmax to the new epicenter of Richmond.
- · Great Access, Great Space!

#### **Neighborhood Amenities**

- Across the street from Whole Foods and the Sauer Center
- Stroll to these restaurants, eateries, bar and breweries in the immediate neighborhood
- 1 LEVEL Restaurant & Bar
- 2 Pies and Pints
- 3 The Savory Grain
- 4 The Boiling Crab