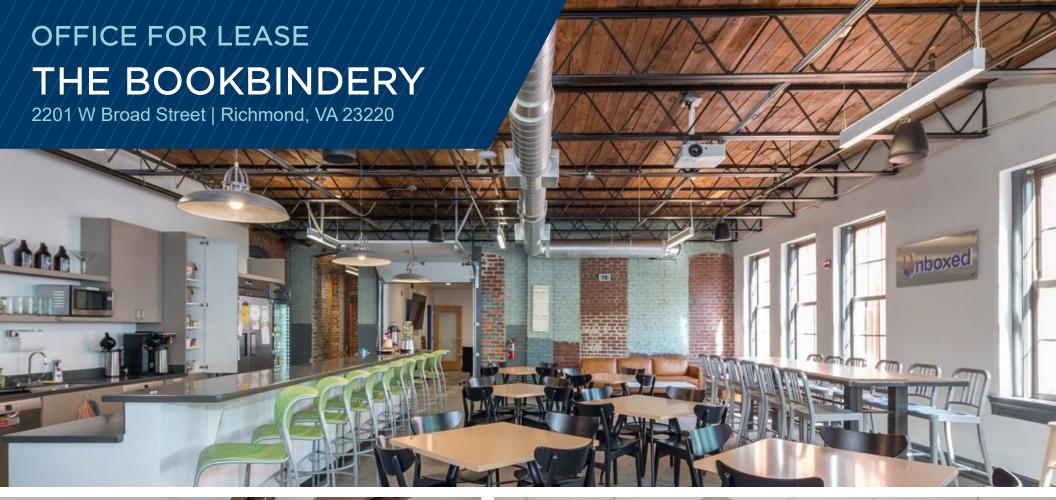

### OFFICE FOR LEASE

## THE BOOKBINDERY

2201 W Broad Street | Richmond, VA 23220

### Suite 207 - 3,053 RSF

- Available January 31, 2025
- Over \$215,000 (\$70.42 PSF) in Tenant Improvements

2201 W Broad Street | Richmond, VA 23220