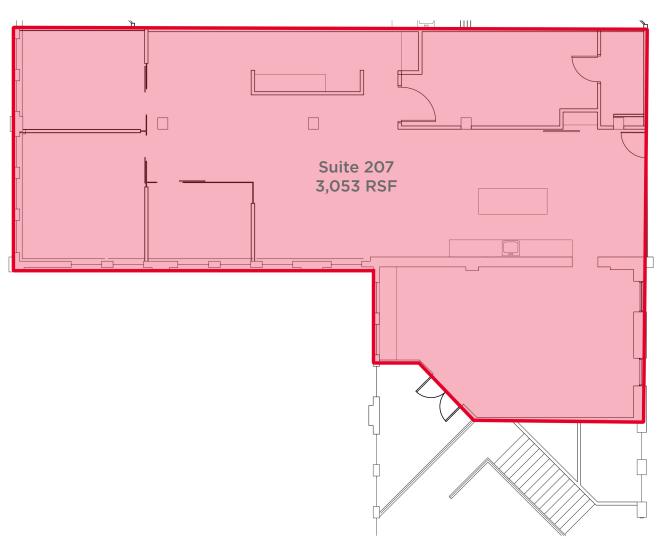

2201 W Broad Street | Richmond, VA 23220

| Availability |           |                        |
|--------------|-----------|------------------------|
| Space        | Size      | Timing                 |
| Suite 207    | 3.053 RSF | Available Jan 31, 2025 |

### Suite 207 - 3,053 RSF

- Available January 31, 2025
- Over \$215,000 (\$70.42 PSF) in Tenant Improvements

2201 W Broad Street | Richmond, VA 23220