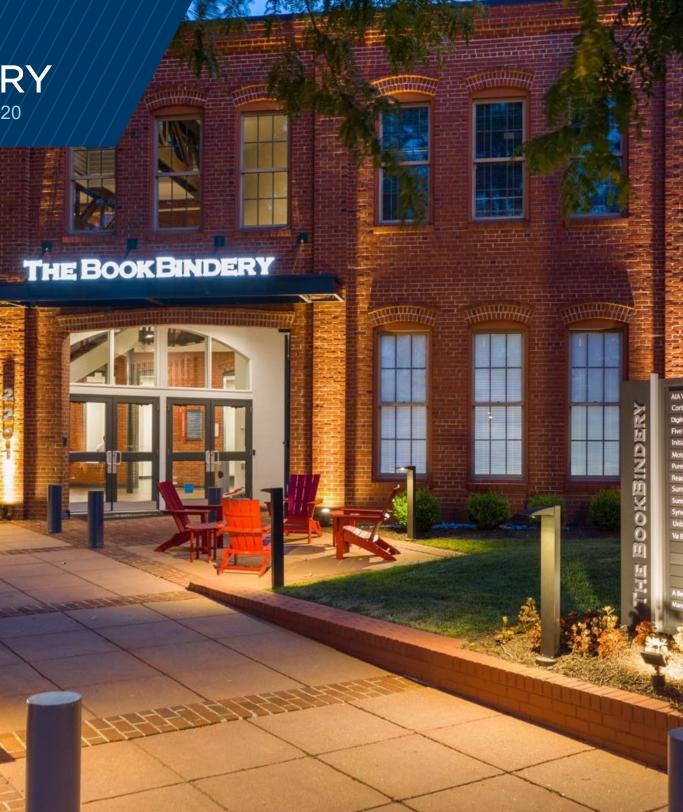

## THE BOOKBINDERY

2201 W Broad Street | Richmond, VA 23220

### Suite 207 - 3,053 RSF

- Available January 31, 2025
- Over \$215,000 (\$70.42 PSF) in Tenant Improvements

2201 W Broad Street | Richmond, VA 23220