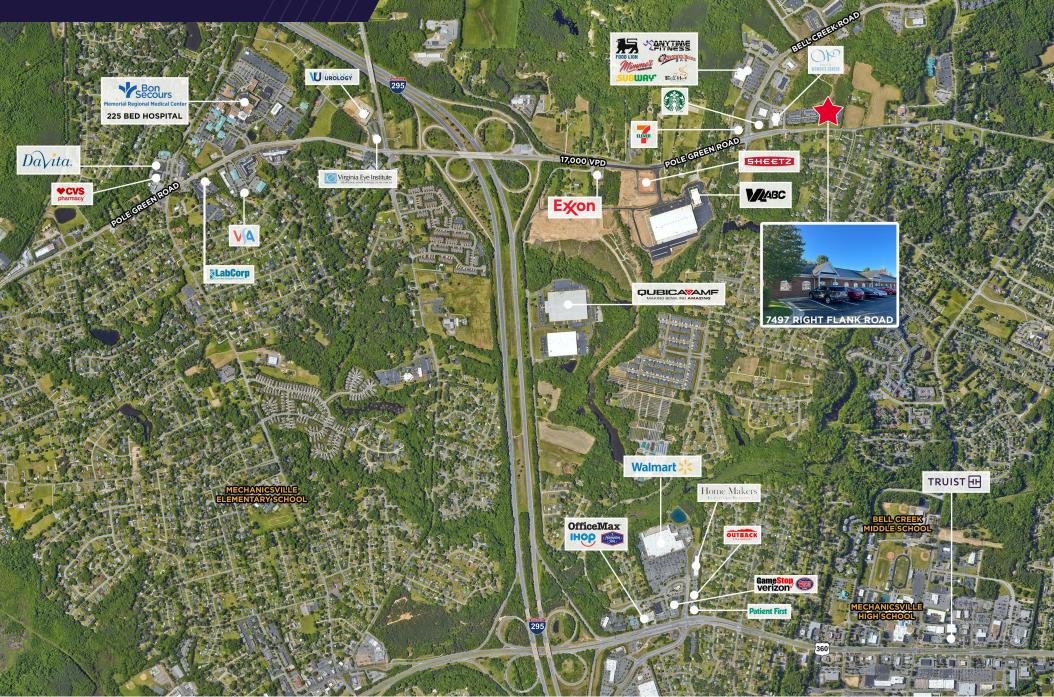

### NEIGHBORHOOD **DETAILS**

7497 RIGHT FLANK RD #520

KidMed

- Join medical practices including Virginia Cardiovascular, Hanover Endocrinology, Achilles Foot & Ankle, Dermatology Associates of Virginia, Virginia ENT, Richmond Pediatric Associates and more
- Easy access to nearby retailers including Starbucks, Subway, Mimmo's Italian Restaurant and more
- 2.9 Miles from Bon Secours Memorial Regional Medical Center

# PROPERTY **AERIAL**

Thalhimer Center 11100 W. Broad Street Glen Allen, VA 23060 thalhimer.com

Independently Owned and Operated / A Member of the Cushman & Wakefield Alliance

Cushman & Wakefield | Thalhimer © 2025. No warranty or representation, express or implied, is made to the accuracy or completeness of the information contained herein, and same is submitted subject to errors, omissions, change of price, rental or other conditions, withdrawal without notice, and to any special listing conditions imposed by the property owner(s). As applicable, we make no representation as to the condition of the property (or properties) in question.