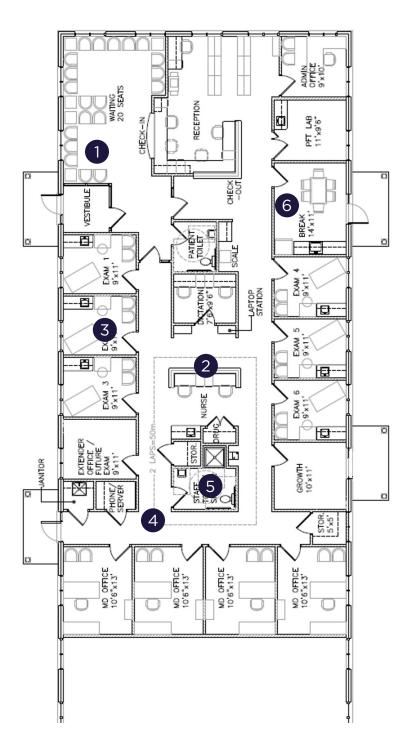

LABLE

BIRCK TURNBULL Senior Vice President 804 697 3483 birck.turnbull@thalhimer.com KATE HOSKO Vice President 804 344 7169 kate.hosko@thalhimer.com

Pulmonary Associates of Richmond, Inc.

4,130 RSF AVAILABLE FOR SUBLEASE





# PROPERTY **HIGHLIGHTS**



SQUARE FOOTAGE 4,130 RSF Available

**ON SITE PARKING** 

Surface Parking

**Building Signage** 

SIGNAGE

Available



#### **FEATURES**

- Located in bustling Bell Creek Square Medical & Office Park
- Easy access off Pole Green Road or at Bell Creek & Pole Green
- Two miles from Bon Secours Memorial Regional Medical Center
- One mile from I-295
- Professional medical park setting
- Private entry
- Interior in excellent condition



Problems 7

TERM 3.5-year sublease Longer term options available

:

# SUITE 520 FLOORPLAN















### NEIGHBORHOOD **DETAILS**

7497 RIGHT FLANK RD #520

KidMed

- Join medical practices including Virginia Cardiovascular, Hanover Endocrinology, Achilles Foot & Ankle, Dermatology Associates of Virginia, Virginia ENT, Richmond Pediatric Associates and more
- Easy access to nearby retailers including Starbucks, Subway, Mimmo's Italian Restaurant and more
- 2.9 Miles from Bon Secours Memorial Regional Medical Center

|          | Population | # of<br>Households | Avg. Household Income | Education<br>Levels        |
|----------|------------|--------------------|-----------------------|----------------------------|
| 1 Mile   | 5,250      | 2,036              | \$120,242             | 33% Bachelor's<br>Degree   |
| 3 Mile   | 38,586     | 5,182              | \$111,521             | 28.4%